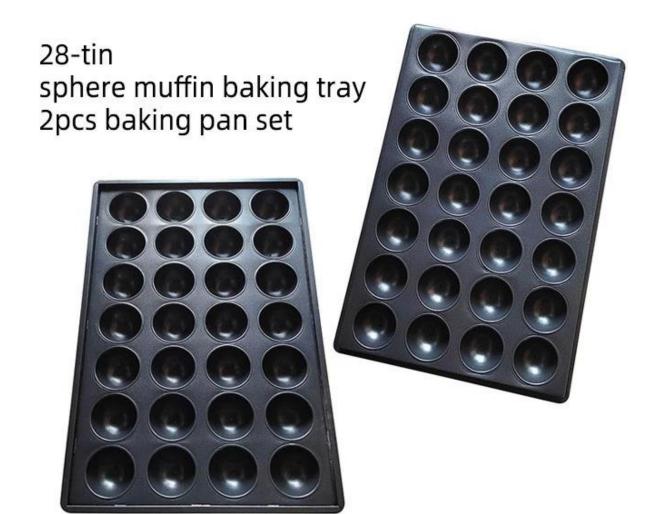

## Commercial Nonstick Aluminized Steel 25tins Sphere Muffin Cupcake Cake Mold Baking Tray Baking Pan Set

This sphere muffin baking pan set is made from premium aluminized steel, ensuring durability and even heat distribution for perfectly baked goodies every time. Its non-stick surface guarantees effortless release, making cleaning up a breeze. With 2 trays per set, each featuring 28 molds, you'll have plenty of capacity to whip up batches of delicious treats.