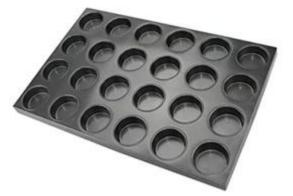

Product images of 25-tins sphere muffin cupcake cake mold baking tray pan set

24-tin sphere muffin baking tray 2pcs baking pan set

## 24-tin sphere muffin baking tray 2pcs baking pan set

35-tin sphere muffin baking tray