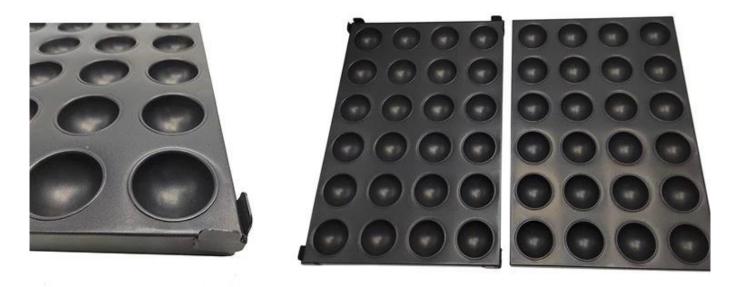

Product images of 25-tins sphere muffin cupcake cake mold baking tray pan set

24-tin sphere muffin baking tray 2pcs baking pan set

## 24-tin sphere muffin baking tray 2pcs baking pan set

35-tin sphere muffin baking tray