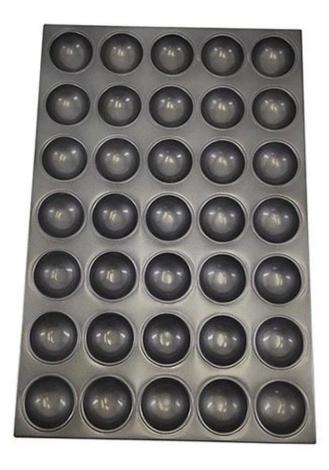

## 24-tin sphere muffin baking tray 2pcs baking pan set

35-tin sphere muffin baking tray