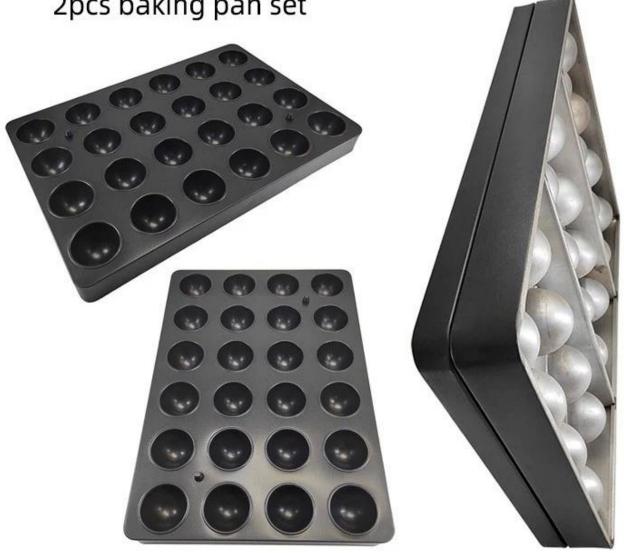

Product images of 25-tins sphere muffin cupcake cake mold baking tray pan set

24-tin sphere muffin baking tray 2pcs baking pan set

## 24-tin sphere muffin baking tray 2pcs baking pan set

35-tin sphere muffin baking tray