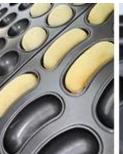

This sphere muffin baking pan set is made from premium aluminized steel, ensuring durability and even heat distribution for perfectly baked goodies every time. Its non-stick surface guarantees effortless release, making cleaning up a breeze. With 2 trays per set, each featuring 28 molds, you'll have plenty of capacity to whip up batches of delicious treats.

Product images of 25-tins sphere muffin cupcake cake mold baking tray pan set

24-tin sphere muffin baking tray 2pcs baking pan set