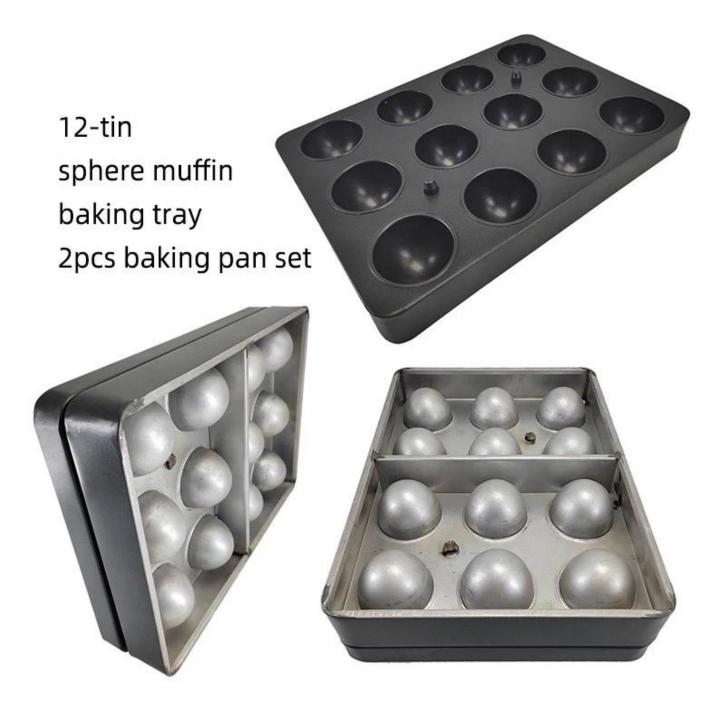

Product images of 25-tins sphere muffin cupcake cake mold baking tray pan set

24-tin sphere muffin baking tray 2pcs baking pan set

## 24-tin sphere muffin baking tray 2pcs baking pan set

35-tin sphere muffin baking tray