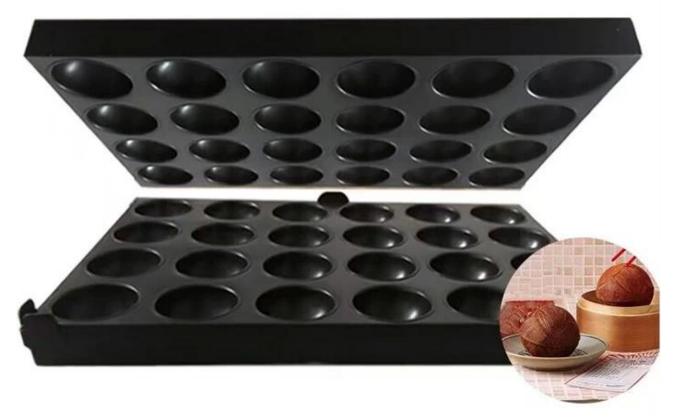

Product images of 25-tins sphere muffin cupcake cake mold baking tray pan set

24-tin sphere muffin baking tray 2pcs baking pan set

## 24-tin sphere muffin baking tray 2pcs baking pan set

35-tin sphere muffin baking tray