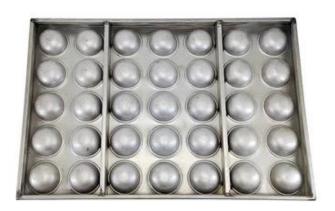

## 24-tin sphere muffin baking tray 2pcs baking pan set

35-tin sphere muffin baking tray