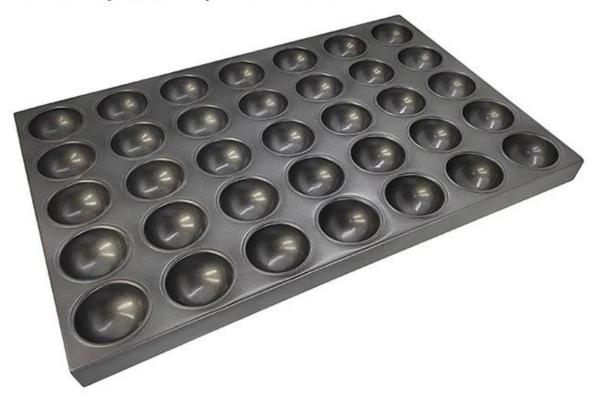

#### Aluminized Steel Non Stick Baking Mold Tray, 28-tin Sphere Muffin Baking Tray Cupcake Pan, 2pcs Baking Pan Set

#### Main features of 25-tins sphere muffin baking tray cupcake pan

Introducing this industrial baking mold tray 2pcs baking pan set, a professional-grade solution for commercial baking needs. Crafted with precision and innovation by Tsingbuy <u>custom tray</u> <u>manufacturer in China</u> with over 18 years of experience (since 2006) in commercial baking pans, this baking pan set promises to revolutionize your baking experience.

This sphere muffin baking tray is made from premium aluminized steel, ensuring durability and even heat distribution for perfectly baked goodies every time. Its non-stick surface guarantees effortless release, making cleaning up a breeze. With 2 trays per set, each featuring 28 molds, you'll have plenty of capacity to whip up batches of delicious treats.