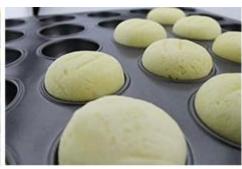

This sphere muffin baking tray is made from premium aluminized steel, ensuring durability and even heat distribution for perfectly baked goodies every time. Its non-stick surface guarantees effortless release, making cleaning up a breeze. With 2 trays per set, each featuring 28 molds, you'll have plenty of capacity to whip up batches of delicious treats.

#### Main Features:

- 1. Aluminized Steel Construction: Built to last, this baking pan set is constructed from high-quality aluminized steel, offering exceptional durability and heat conductivity for consistent baking results.
- 2. Non-Stick Surface: Say goodbye to stubborn sticking with the non-stick surface of these pans. Your muffins, cupcakes, and other treats will effortlessly slide out of the molds, leaving them intact and beautifully shaped.
- 3. Versatile Sphere Mold Design: The sphere mold design adds a unique touch to your baked creations. Plus, with a manufacturer that supplies various shaped molds, including round, square, oval, rectangle, heart, donut, star, triangle, flower, and more, the possibilities are endless.
- 4. Professional ODM&OEM Service: Benefit from over 18 years of expertise (since 2006) in commercial baking trays manufacturing. Whether you're a professional baker or a wholesaler of home kitchen bakeware, you can trust in the quality and reliability of this product. Additionally, we provide professional ODM and OEM services, allowing you to customize your baking pans to suit your specific needs.