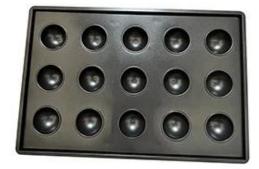

Product images of 25-tins sphere muffin baking tray cupcake pan

15-cavity Spherical Molds

2pcs baking pan set