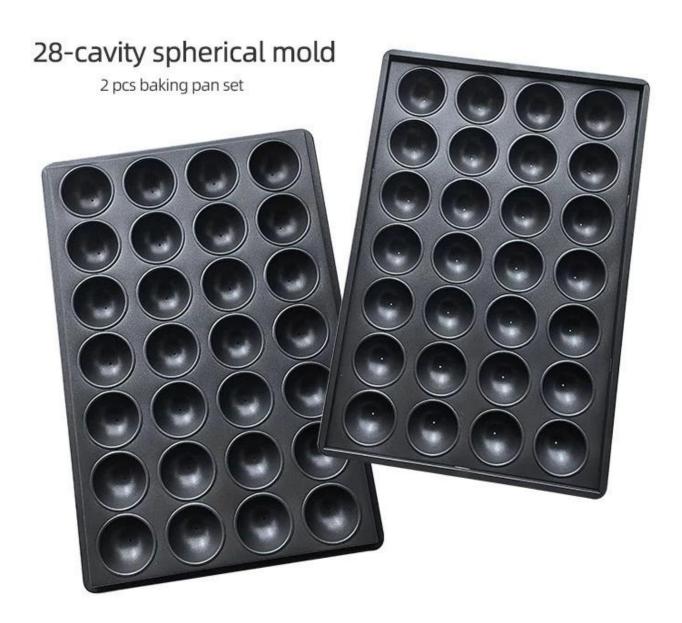

#### Aluminized Steel Non Stick Baking Mold Tray, 28-tin Sphere Muffin Baking Tray Cupcake Pan, 2pcs Baking Pan Set

This sphere muffin baking tray is made from premium aluminized steel, ensuring durability and even heat distribution for perfectly baked goodies every time. Its non-stick surface guarantees effortless release, making cleaning up a breeze. With 2 trays per set, each featuring 28 molds, you'll have plenty of capacity to whip up batches of delicious treats.