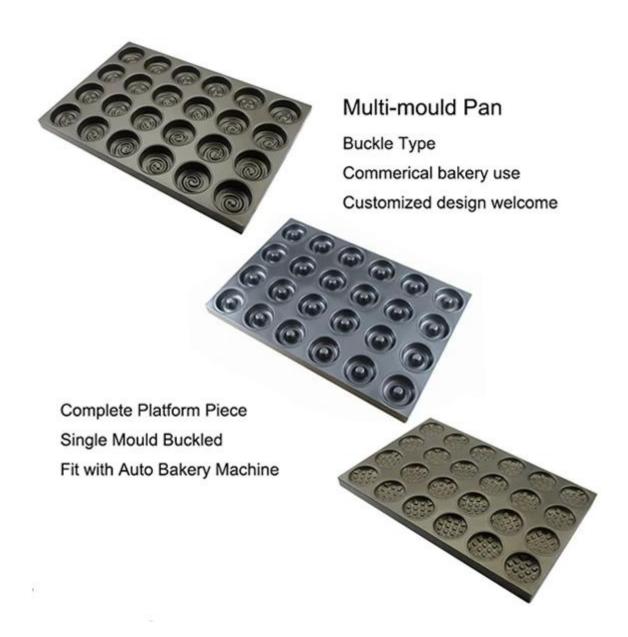

#### Multi-mould Pan

Buckle Type

Commerical bakery use

Customized design welcome

Complete Platform Piece
Single Mould Buckled
Fit with Auto Bakery Machine

**Factory Show** 