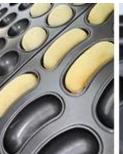

This sphere muffin baking tray is made from premium aluminized steel, ensuring durability and even heat distribution for perfectly baked goodies every time. Its non-stick surface guarantees effortless release, making cleaning up a breeze. With 2 trays per set, each featuring 28 molds, you'll have plenty of capacity to whip up batches of delicious treats.

#### Main Features:

- 1. Aluminized Steel Construction: Built to last, this baking pan set is constructed from high-quality aluminized steel, offering exceptional durability and heat conductivity for consistent baking results.
- 2. Non-Stick Surface: Say goodbye to stubborn sticking with the non-stick surface of these pans. Your muffins, cupcakes, and other treats will effortlessly slide out of the molds, leaving them intact and beautifully shaped.
- 3. Versatile Sphere Mold Design: The sphere mold design adds a unique touch to your baked creations. Plus, with a manufacturer that supplies various shaped molds, including round, square, oval, rectangle, heart, donut, star, triangle, flower, and more, the possibilities are endless.
- 4. Professional ODM&OEM Service: Benefit from over 18 years of expertise (since 2006) in commercial baking trays manufacturing. Whether you're a professional baker or a wholesaler of home kitchen bakeware, you can trust in the quality and reliability of this product. Additionally, we provide professional ODM and OEM services, allowing you to customize your baking pans to suit your specific needs.