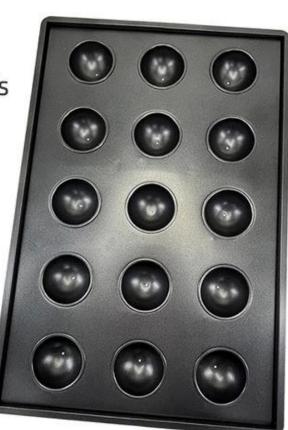

Product images of 25-tins sphere muffin baking tray cupcake pan

15-cavity Spherical Molds

2pcs baking pan set