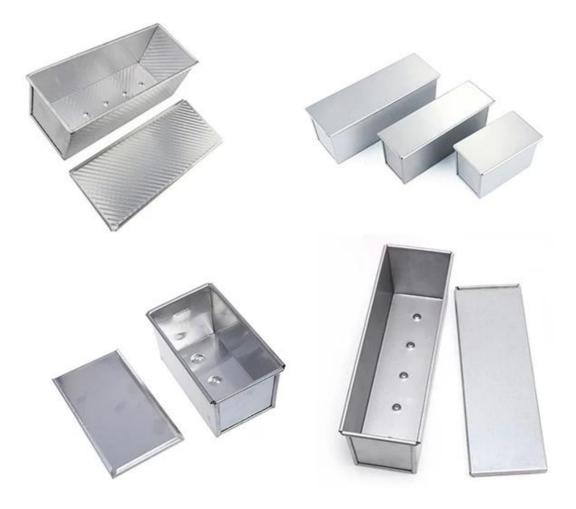

## Pictures of of Aluminum Anodized Smooth Single Loaf Pan

Tsingbuy loaf pan manufcaturer provides **bread loaf pan OEM** service. Non-stick: natural/nocating, teflon coating, silicone coating Surface: smooth or corrugated Bottom: perforated or not Lid: with lid or without lid Industrial use: single loaf pan or strap loaf pan Size: any size and thickness can be customized