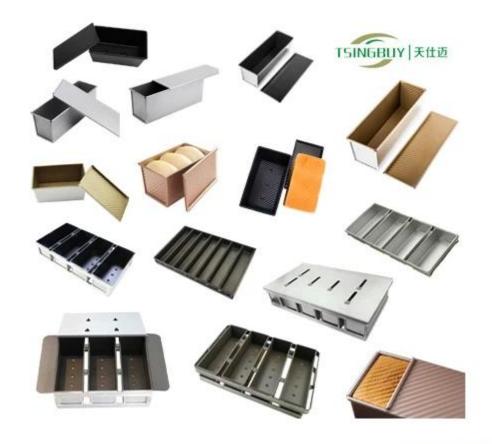

## Pictures of of Aluminum Anodized Smooth Single Loaf Pan

Tsingbuy loaf pan manufcaturer provides **bread loaf pan OEM** service. Non-stick: natural/nocating, teflon coating, silicone coating Surface: smooth or corrugated Bottom: perforated or not Lid: with lid or without lid Industrial use: single loaf pan or strap loaf pan Size: any size and thickness can be customized