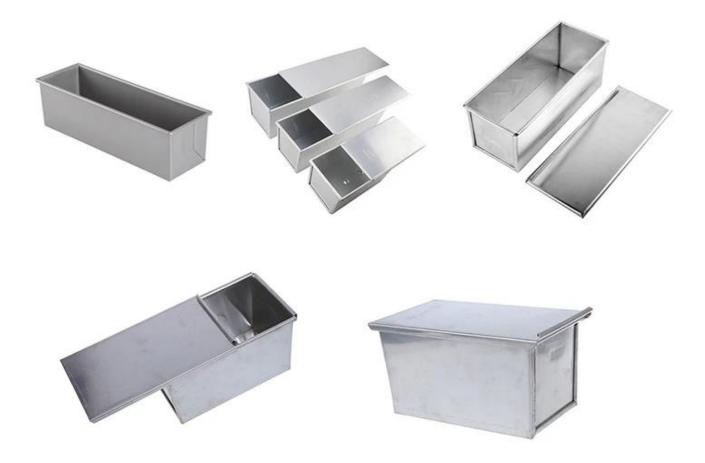

## Pictures of of Aluminum Anodized Smooth Single Loaf Pan

Tsingbuy loaf pan manufcaturer provides **bread loaf pan OEM** service. Non-stick: natural/nocating, teflon coating, silicone coating Surface: smooth or corrugated Bottom: perforated or not Lid: with lid or without lid Industrial use: single loaf pan or strap loaf pan Size: any size and thickness can be customized