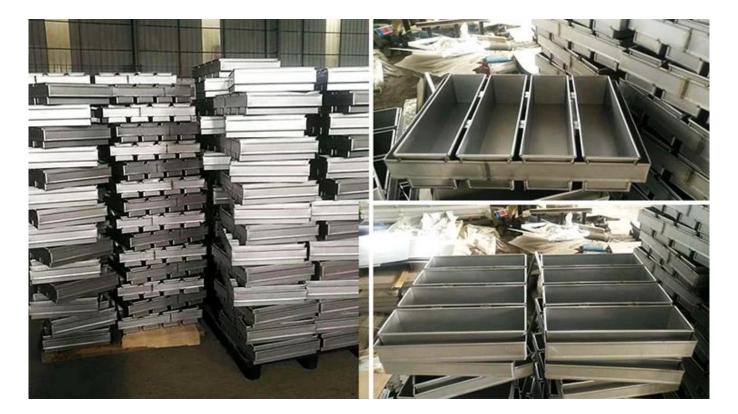

## Pictures of of Aluminum Anodized Smooth Single Loaf Pan

Tsingbuy loaf pan manufcaturer provides **bread loaf pan OEM** service. Non-stick: natural/nocating, teflon coating, silicone coating Surface: smooth or corrugated Bottom: perforated or not Lid: with lid or without lid Industrial use: single loaf pan or strap loaf pan Size: any size and thickness can be customized

Factory pictures

Loaf Pan Tsingbuy Industry Limited