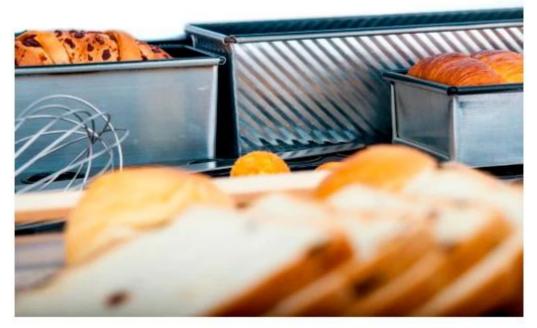

## Pictures of of Aluminum Anodized Smooth Single Loaf Pan

Tsingbuy loaf pan manufcaturer provides **bread loaf pan OEM** service. Non-stick: natural/nocating, teflon coating, silicone coating Surface: smooth or corrugated Bottom: perforated or not Lid: with lid or without lid Industrial use: single loaf pan or strap loaf pan Size: any size and thickness can be customized