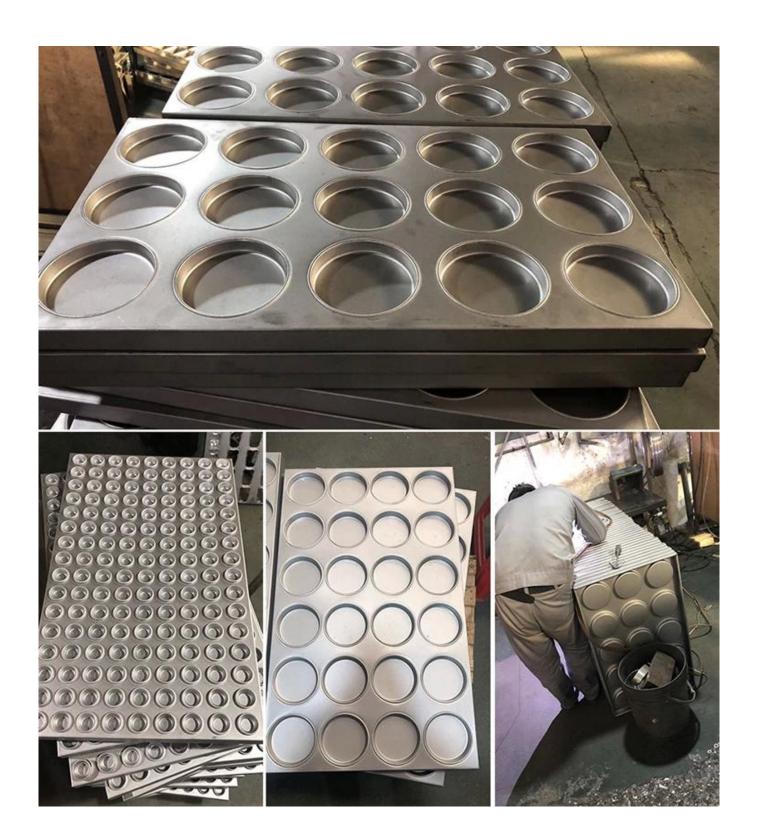

### Pictures of 21-tin madeleine cake baking tray pan

Constructed from aluminized steel, the Madeleine baking mould tray offers exceptional durability and superior heat conductivity. The aluminized steel ensures even heat distribution across all molds, resulting in perfectly baked madeleines with a uniform texture and golden-brown finish. This material is also highly resistant to rust and corrosion, guaranteeing the tray's longevity even with frequent use in high-volume baking environments.

The non-stick coating on each mold is a standout feature that simplifies the baking and cleaning process. This coating ensures that madeleine cakes effortlessly release from the molds, reducing the need for excessive greasing or parchment paper. This feature is particularly advantageous in commercial settings where time and efficiency are critical.