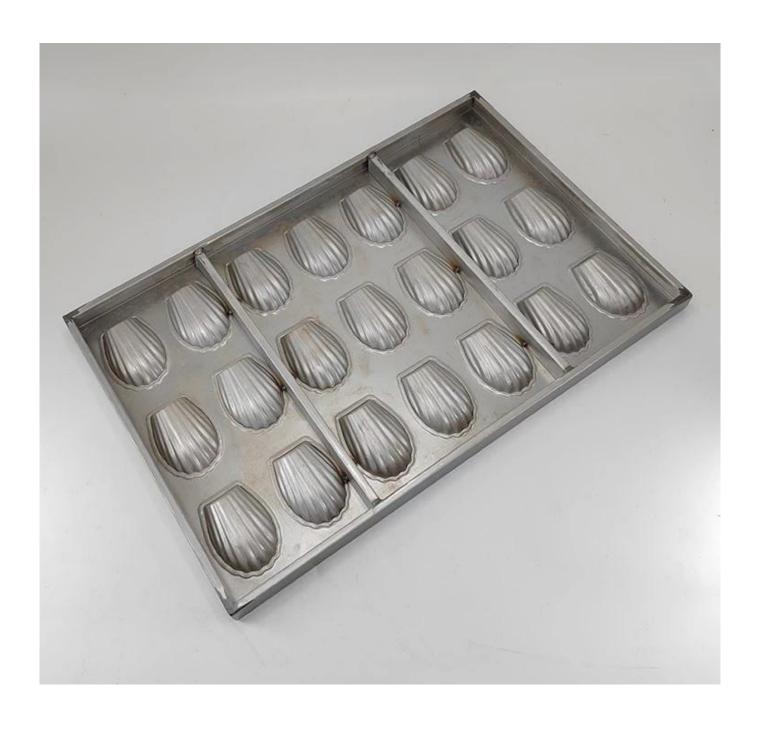

### Main features of 21-tin madeleine cake baking tray pan

Introducing our Madeleine mould tray, the perfect solution for professional bakers and chefs looking to produce high-quality madeleine cakes with ease. This madeleine tray features separate shell-shaped baking molds, allowing for the creation of consistently shaped and beautifully detailed madeleines. The innovative interlocked strap construction ensures that each mold remains securely in place, providing stability and uniformity throughout the baking process.

Designed to fit standard commercial ovens, the tray measures 400x600mm, making it an ideal choice for bakeries, patisseries, and large kitchens. The efficient use of space allows for the simultaneous baking of multiple madeleine cakes, increasing productivity without compromising on quality or consistency.

Constructed from aluminized steel, the Madeleine baking mould tray offers exceptional durability and superior heat conductivity. The aluminized steel ensures even heat distribution across all molds, resulting in perfectly baked madeleines with a uniform texture and golden-brown finish. This material is also highly resistant to rust and corrosion, guaranteeing the tray's longevity even with frequent use in high-volume baking environments.