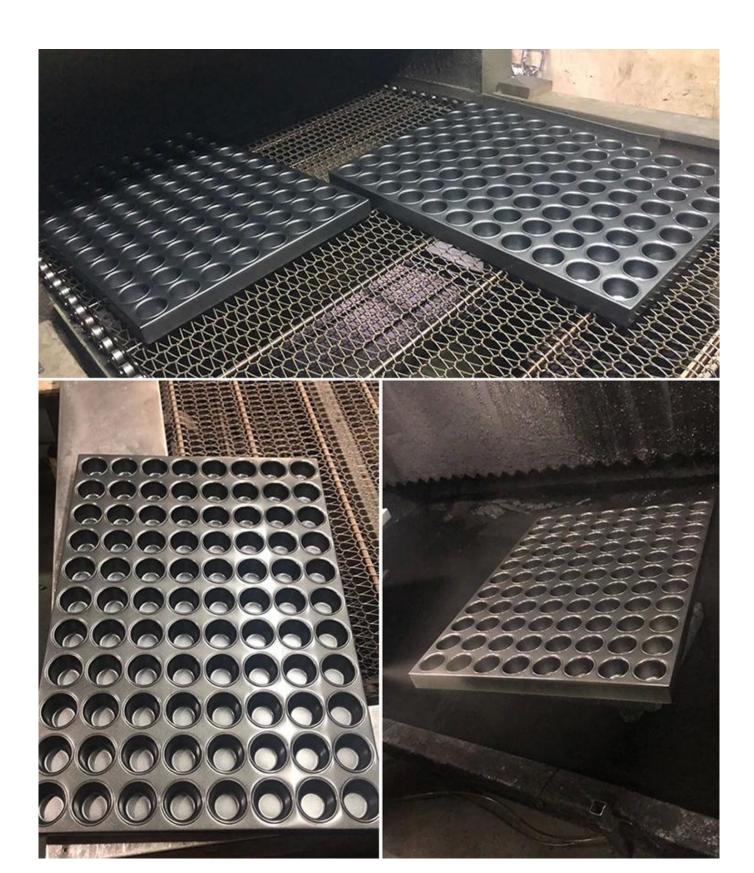

### Pictures of 21-tin madeleine cake baking tray pan

### Main features of 21-tin madeleine cake baking tray pan

Introducing our Madeleine mould tray, the perfect solution for professional bakers and chefs looking to produce high-quality madeleine cakes with ease. This madeleine tray features separate shell-shaped baking molds, allowing for the creation of consistently shaped and beautifully detailed madeleines. The innovative interlocked strap construction ensures that each mold remains securely in place, providing stability and uniformity throughout the baking process.

Designed to fit standard commercial ovens, the tray measures 400x600mm, making it an ideal choice for bakeries, patisseries, and large kitchens. The efficient use of space allows for the simultaneous baking of multiple madeleine cakes, increasing productivity without compromising on quality or consistency.