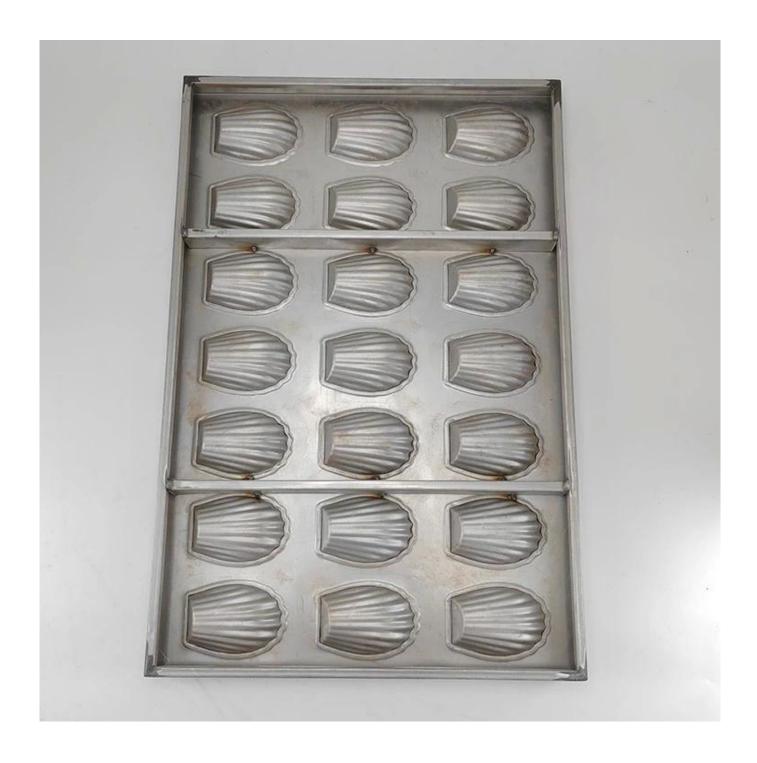

### Main features of 21-tin madeleine cake baking tray pan

Introducing our Madeleine mould tray, the perfect solution for professional bakers and chefs looking to produce high-quality madeleine cakes with ease. This madeleine tray features separate shell-shaped baking molds, allowing for the creation of consistently shaped and beautifully detailed madeleines. The innovative interlocked strap construction ensures that each mold remains securely in place, providing stability and uniformity throughout the baking process.

Designed to fit standard commercial ovens, the tray measures 400x600mm, making it an ideal choice for bakeries, patisseries, and large kitchens. The efficient use of space allows for the simultaneous baking of multiple madeleine cakes, increasing productivity without compromising on quality or consistency.

Constructed from aluminized steel, the Madeleine baking mould tray offers exceptional durability and superior heat conductivity. The aluminized steel ensures even heat distribution across all molds, resulting in perfectly baked madeleines with a uniform texture and golden-brown finish. This material is also highly resistant to rust and corrosion, guaranteeing the tray's longevity even with frequent use in high-volume baking environments.