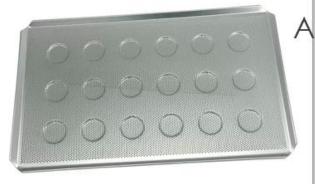

# Heavy Duty Aluminized Steel 21-tin Madeleine Mould Tray Madeleine Cake Baking Tray Baking Pan

### Main features of 21-tin madeleine cake baking tray pan

Introducing our Madeleine mould tray, the perfect solution for professional bakers and chefs looking to produce high-quality madeleine cakes with ease. This madeleine tray features separate shell-shaped baking molds, allowing for the creation of consistently shaped and beautifully detailed madeleines. The innovative interlocked strap construction ensures that each mold remains securely in place, providing stability and uniformity throughout the baking process.

### Pictures of 21-tin madeleine cake baking tray pan