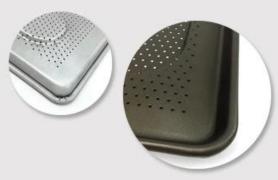

The non-stick coating on each mold is a standout feature that simplifies the baking and cleaning process. This coating ensures that madeleine cakes effortlessly release from the molds, reducing the need for excessive greasing or parchment paper. This feature is particularly advantageous in commercial settings where time and efficiency are critical.

### Pictures of 21-tin madeleine cake baking tray pan