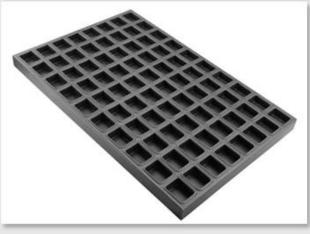

### Pictures of 21-tin madeleine cake baking tray pan

### Main features of 21-tin madeleine cake baking tray pan

Introducing our Madeleine mould tray, the perfect solution for professional bakers and chefs looking to produce high-quality madeleine cakes with ease. This madeleine tray features separate shell-shaped baking molds, allowing for the creation of consistently shaped and beautifully detailed madeleines. The innovative interlocked strap construction ensures that each mold remains securely in place, providing stability and uniformity throughout the baking process.

Designed to fit standard commercial ovens, the tray measures 400x600mm, making it an ideal choice for bakeries, patisseries, and large kitchens. The efficient use of space allows for the simultaneous baking of multiple madeleine cakes, increasing productivity without compromising on quality or consistency.

Constructed from aluminized steel, the Madeleine baking mould tray offers exceptional durability and superior heat conductivity. The aluminized steel ensures even heat distribution across all molds, resulting in perfectly baked madeleines with a uniform texture and golden-brown finish. This material is also highly resistant to rust and corrosion, guaranteeing the tray's longevity even with frequent use in high-volume baking environments.