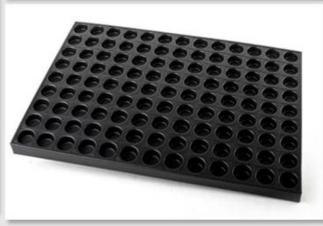

### Pictures of 21-tin madeleine cake baking tray pan

### Main features of 21-tin madeleine cake baking tray pan

Introducing our Madeleine mould tray, the perfect solution for professional bakers and chefs looking to produce high-quality madeleine cakes with ease. This madeleine tray features separate shell-shaped baking molds, allowing for the creation of consistently shaped and beautifully detailed madeleines. The innovative interlocked strap construction ensures that each mold remains securely in place, providing stability and uniformity throughout the baking process.

Designed to fit standard commercial ovens, the tray measures 400x600mm, making it an ideal choice for bakeries, patisseries, and large kitchens. The efficient use of space allows for the simultaneous baking of multiple madeleine cakes, increasing productivity without compromising on quality or consistency.

Constructed from aluminized steel, the Madeleine baking mould tray offers exceptional durability and superior heat conductivity. The aluminized steel ensures even heat distribution across all molds, resulting in perfectly baked madeleines with a uniform texture and golden-brown finish. This material is also highly resistant to rust and corrosion, guaranteeing the tray's longevity even with frequent use in high-volume baking environments.