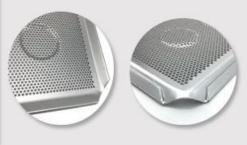

Constructed from aluminized steel, the Madeleine baking mould tray offers exceptional durability and superior heat conductivity. The aluminized steel ensures even heat distribution across all molds, resulting in perfectly baked madeleines with a uniform texture and golden-brown finish. This material is also highly resistant to rust and corrosion, guaranteeing the tray's longevity even with frequent use in high-volume baking environments.

The non-stick coating on each mold is a standout feature that simplifies the baking and cleaning process. This coating ensures that madeleine cakes effortlessly release from the molds, reducing the need for excessive greasing or parchment paper. This feature is particularly advantageous in commercial settings where time and efficiency are critical.