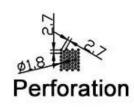

Designed with meticulous attention to detail, this baguette loaf bread baking pan features 21 rows, allowing you to effortlessly create a multitude of perfectly shaped baguettes in a single batch. The perforated and non-stick coated surface ensures optimal heat distribution and easy release, resulting in flawlessly baked baguettes with a golden crust and airy interior.