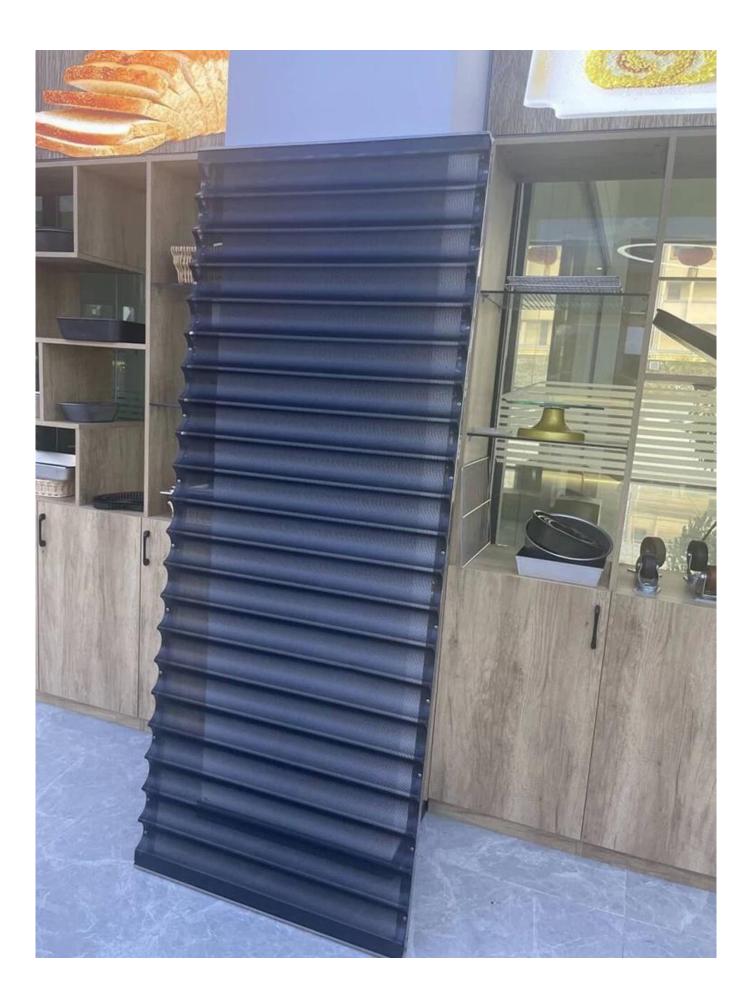

Crafted with expertise by Tsingbuy, a professional baking pans manufacturer with over 17 years of experience, this baguette pan is a testament to the brand's commitment to quality and innovation. Tailored for commercial use, this custom made extra large size aluminum metal baguette pan boasts a generous size of 1995mm x 796mm, providing an extra-large baking surface to accommodate the demands of high-volume production.

Designed with meticulous attention to detail, this baguette loaf bread baking pan features 21 rows, allowing you to effortlessly create a multitude of perfectly shaped baguettes in a single batch. The perforated and non-stick coated surface ensures optimal heat distribution and easy release, resulting in flawlessly baked baguettes with a golden crust and airy interior.

## Pictures of extra large 21 flutes aluminum French stick tray baguette loaf bread baking pan