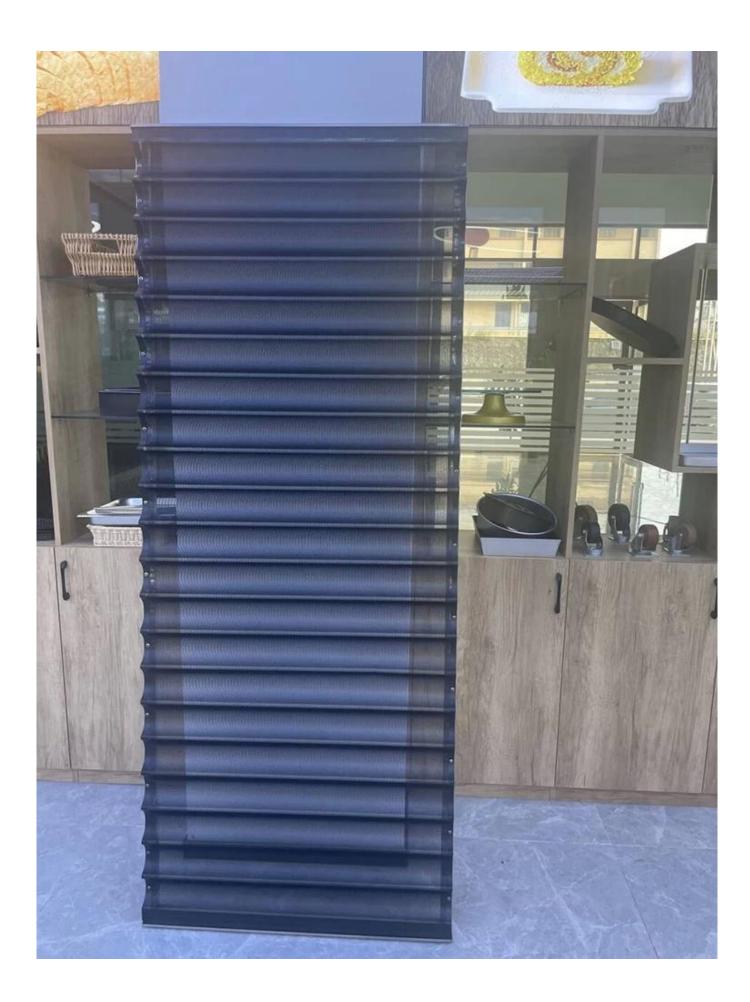

Crafted with expertise by Tsingbuy, a professional baking pans manufacturer with over 17 years of experience, this baguette pan is a testament to the brand's commitment to quality and innovation. Tailored for commercial use, this custom made extra large size aluminum metal baguette pan boasts a generous size of 1995mm x 796mm, providing an extra-large baking surface to accommodate the demands of high-volume production.

Designed with meticulous attention to detail, this baguette loaf bread baking pan features 21 rows, allowing you to effortlessly create a multitude of perfectly shaped baguettes in a single batch. The perforated and non-stick coated surface ensures optimal heat distribution and easy release, resulting in flawlessly baked baguettes with a golden crust and airy interior.

## Pictures of extra large 21 flutes aluminum French stick tray baguette loaf bread baking pan