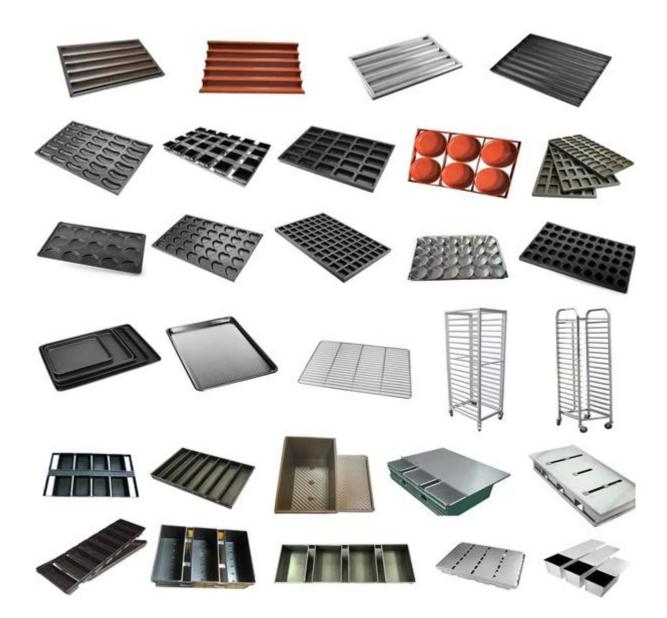

## Pictures of extra large 21 flutes aluminum French stick tray baguette loaf bread baking pan

Designed with meticulous attention to detail, this baguette loaf bread baking pan features 21 rows, allowing you to effortlessly create a multitude of perfectly shaped baguettes in a single batch. The perforated and non-stick coated surface ensures optimal heat distribution and easy release, resulting in flawlessly baked baguettes with a golden crust and airy interior.

Crafted with expertise by Tsingbuy, a professional baking pans manufacturer with over 17 years of experience, this baguette pan is a testament to the brand's commitment to quality and innovation. Tailored for commercial use, this custom made extra large size aluminum metal baguette pan boasts a generous size of 1995mm x 796mm, providing an extra-large baking surface to accommodate the demands of high-volume production.