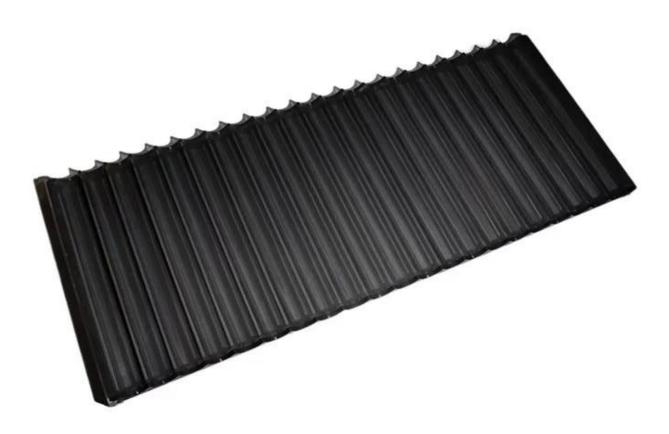

Designed with meticulous attention to detail, this baguette loaf bread baking pan features 21 rows, allowing you to effortlessly create a multitude of perfectly shaped baguettes in a single batch. The perforated and non-stick coated surface ensures optimal heat distribution and easy release, resulting in flawlessly baked baguettes with a golden crust and airy interior.

## Pictures of extra large 21 flutes aluminum French stick tray baguette loaf bread baking pan