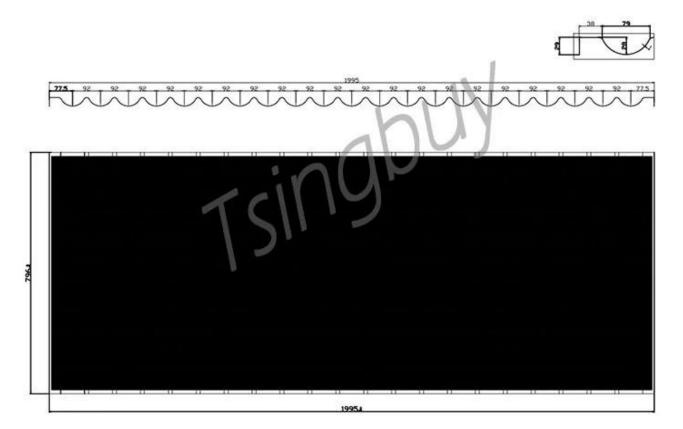

Crafted with expertise by Tsingbuy, a professional baking pans manufacturer with over 17 years of experience, this baguette pan is a testament to the brand's commitment to quality and innovation. Tailored for commercial use, this custom made extra large size aluminum metal baguette pan boasts a generous size of 1995mm x 796mm, providing an extra-large baking surface to accommodate the demands of high-volume production.

Designed with meticulous attention to detail, this baguette loaf bread baking pan features 21 rows, allowing you to effortlessly create a multitude of perfectly shaped baguettes in a single batch. The perforated and non-stick coated surface ensures optimal heat distribution and easy release, resulting in flawlessly baked baguettes with a golden crust and airy interior.