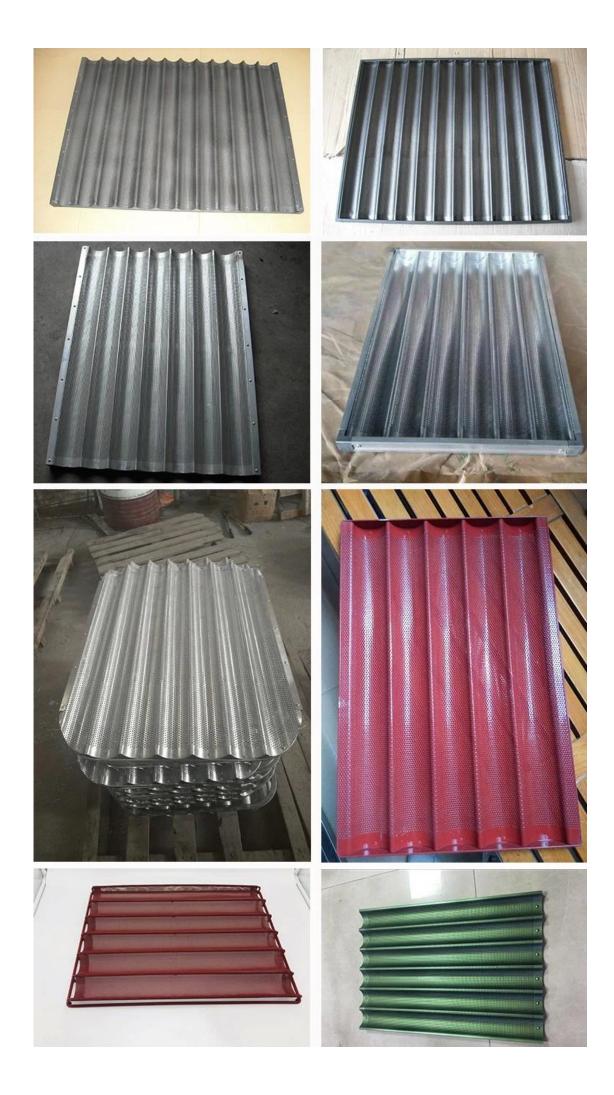

## Pictures of extra large 21 flutes aluminum French stick tray baguette loaf bread baking pan

Designed with meticulous attention to detail, this baguette loaf bread baking pan features 21 rows, allowing you to effortlessly create a multitude of perfectly shaped baguettes in a single batch. The perforated and non-stick coated surface ensures optimal heat distribution and easy release, resulting in flawlessly baked baguettes with a golden crust and airy interior.

Crafted with expertise by Tsingbuy, a professional baking pans manufacturer with over 17 years of experience, this baguette pan is a testament to the brand's commitment to quality and innovation. Tailored for commercial use, this custom made extra large size aluminum metal baguette pan boasts a generous size of 1995mm x 796mm, providing an extra-large baking surface to accommodate the demands of high-volume production.