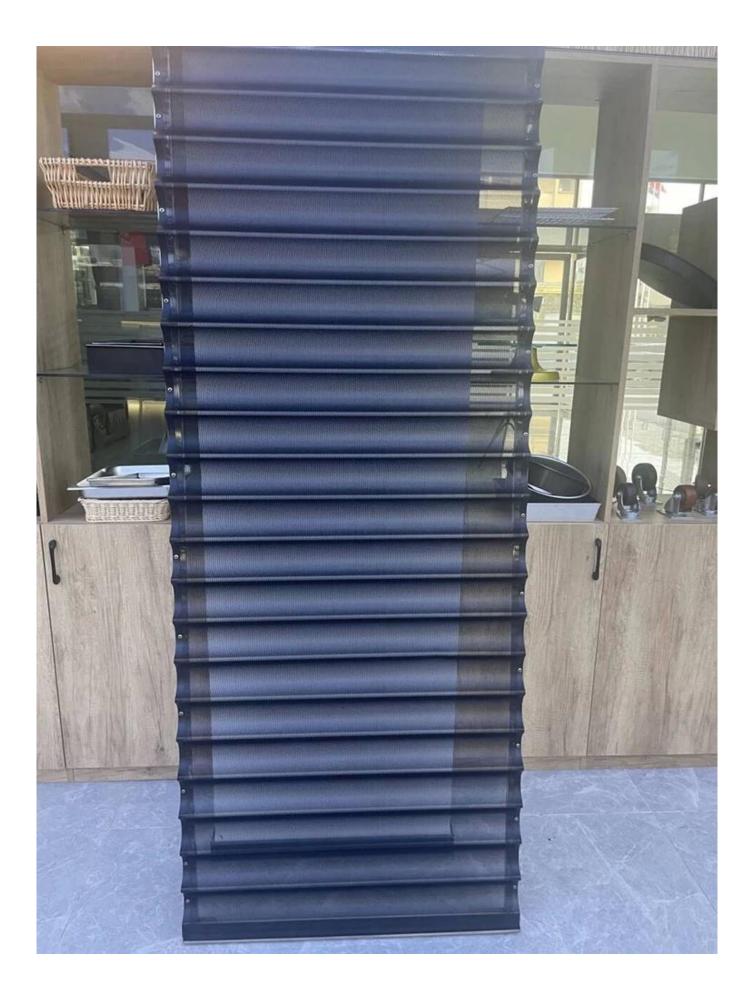

Crafted with expertise by Tsingbuy, a professional baking pans manufacturer with over 17 years of experience, this baguette pan is a testament to the brand's commitment to quality and innovation. Tailored for commercial use, this custom made extra large size aluminum metal baguette pan boasts a generous size of 1995mm x 796mm, providing an extra-large baking surface to accommodate the demands of high-volume production.

Designed with meticulous attention to detail, this baguette loaf bread baking pan features 21 rows, allowing you to effortlessly create a multitude of perfectly shaped baguettes in a single batch. The perforated and non-stick coated surface ensures optimal heat distribution and easy release, resulting in flawlessly baked baguettes with a golden crust and airy interior.

## Pictures of extra large 21 flutes aluminum French stick tray baguette loaf bread baking pan