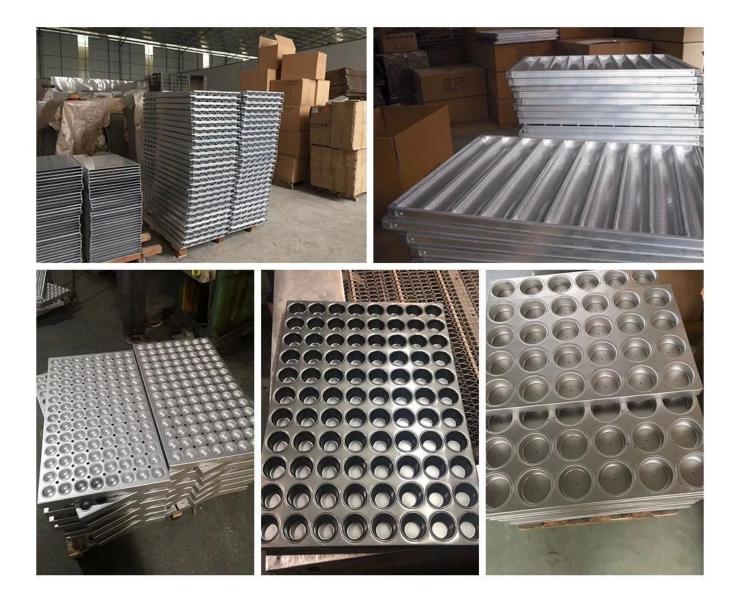

## Pictures of extra large 21 flutes aluminum French stick tray baguette loaf bread baking pan

### 12 rows baguette pan

### no perforation

30 rows