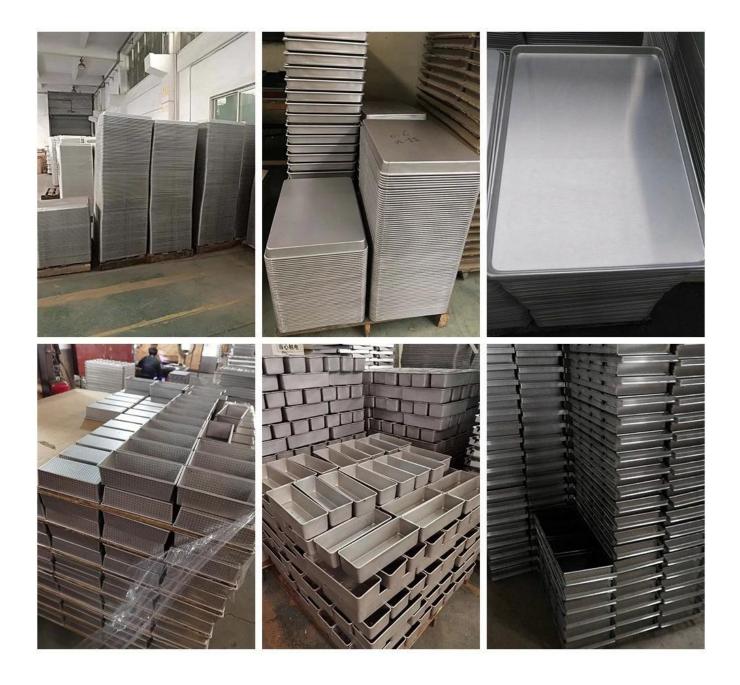

## Pictures of extra large 21 flutes aluminum French stick tray baguette loaf bread baking pan