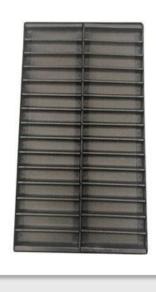

Designed with meticulous attention to detail, this baguette loaf bread baking pan features 21 rows, allowing you to effortlessly create a multitude of perfectly shaped baguettes in a single batch. The perforated and non-stick coated surface ensures optimal heat distribution and easy release, resulting in flawlessly baked baguettes with a golden crust and airy interior.

### no perforation

30 rows