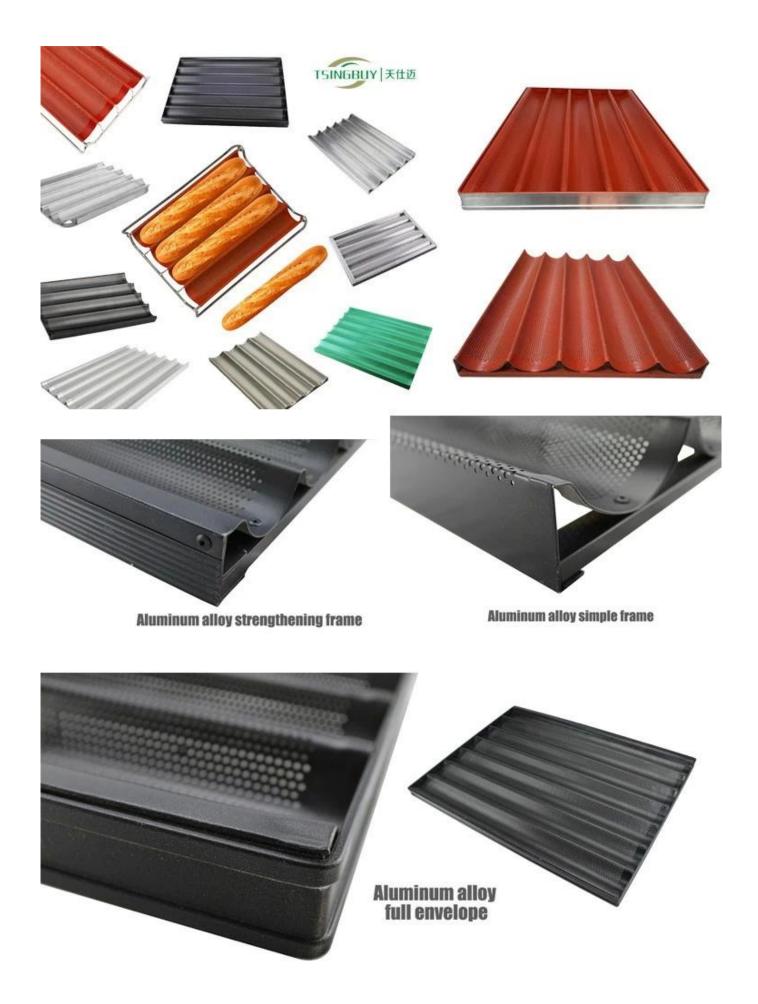

#### Customized service from China baguette tray factory

As a leading **aluminum baguette pan factory** China, we have offered many successful customized baguette trays to international customers. Most of the customzied aluminum baguette trays are for bakery and food factory. They are bigger than 4 rows baguette tray and more suitable for mass food production, as well as high-qualified with superior streigth and durability. We also designed a special silicone-coated baguette tray pattern with red color for the Middle-East customers. All in all, customized baguette trays from Tsingbuy are not only all on your demands to meet your needs, but also in excellent quality and durability. If you are looking for a factory to make baguette tray for special needs, just contact us.