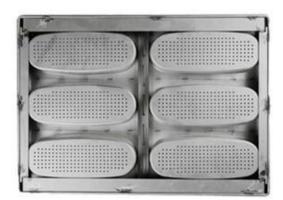

### Multi-mould Pan

Machine Stamp

Aluminized steel

Round corner

Nature/Teflon Coating/