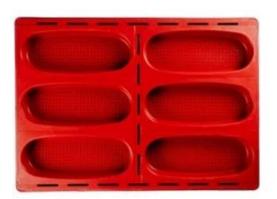

### Product images of commercial rectangle muffin & cupcake baking trays

15-mold round muffin pan/ hamburger pan

25-mold rectangle cupcake pan / mini loaf bread mold

6-mold hot-dog bun bread mold pan / mini baguette bread mold pan