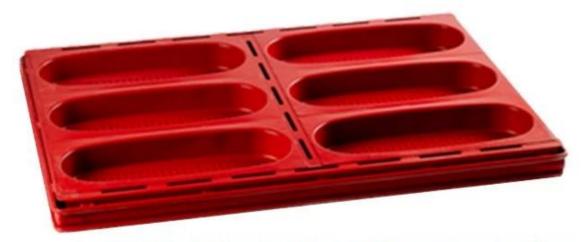

### Product images of commercial rectangle muffin & cupcake baking trays

15-mold round muffin pan/ hamburger pan

25-mold rectangle cupcake pan / mini loaf bread mold

6-mold hot-dog bun bread mold pan / mini baguette bread mold pan