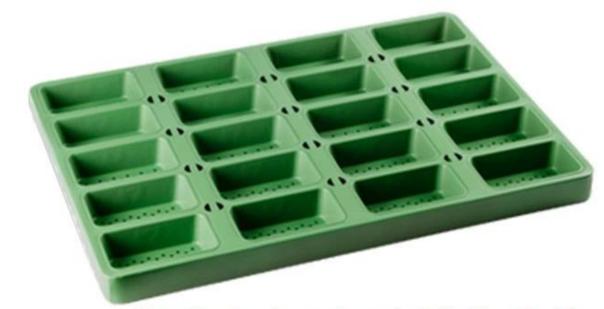

### Product images of commercial rectangle muffin & cupcake baking trays

15-mold round muffin pan/ hamburger pan

25-mold rectangle cupcake pan / mini loaf bread mold

6-mold hot-dog bun bread mold pan / mini baguette bread mold pan