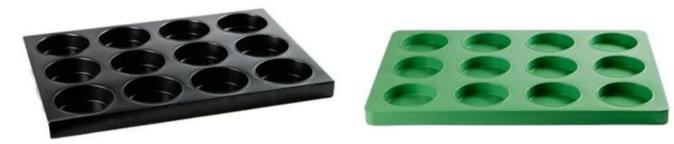

### Product images of commercial rectangle muffin & cupcake baking trays

15-mold round muffin pan/ hamburger pan

25-mold rectangle cupcake pan / mini loaf bread mold

6-mold hot-dog bun bread mold pan / mini baguette bread mold pan