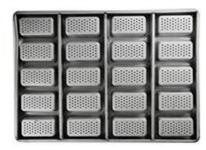

### Product images of commercial rectangle muffin & cupcake baking trays

15-mold round muffin pan/ hamburger pan

25-mold rectangle cupcake pan / mini loaf bread mold

6-mold hot-dog bun bread mold pan / mini baguette bread mold pan