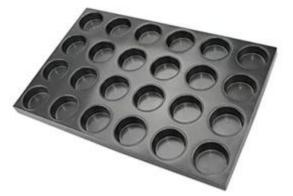

### Product images of commercial rectangle muffin & cupcake baking trays

15-mold round muffin pan/ hamburger pan

25-mold rectangle cupcake pan / mini loaf bread mold

6-mold hot-dog bun bread mold pan / mini baguette bread mold pan