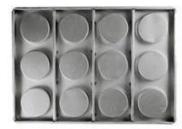

### Multi-mould Pan

Machine Stamp

Aluminized steel

Round corner

Nature/Teflon Coating/