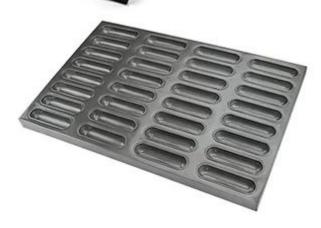

### Product images of commercial rectangle muffin & cupcake baking trays

15-mold round muffin pan/ hamburger pan

25-mold rectangle cupcake pan / mini loaf bread mold

6-mold hot-dog bun bread mold pan / mini baguette bread mold pan