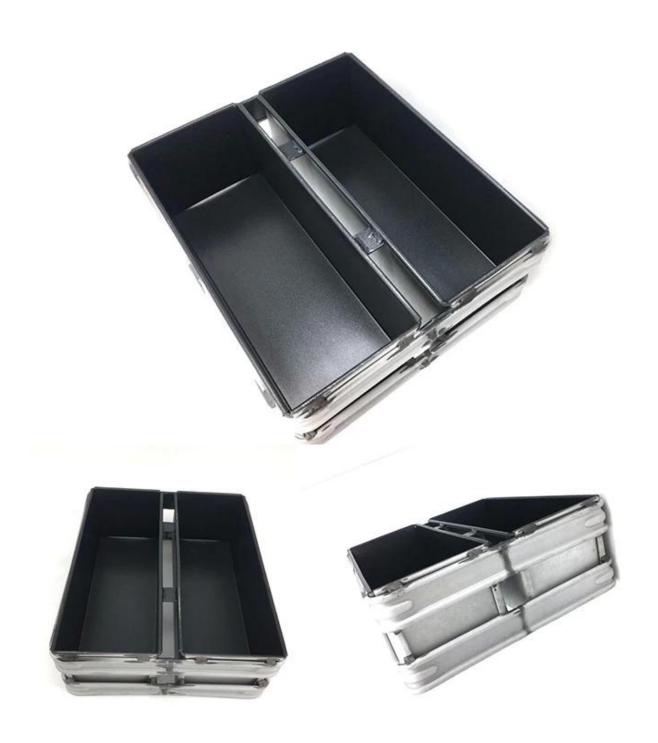

### 2 Strap Loaf Bread Pan with Lid

#### Main features of non-stick loaf bread pan with lid

- High strength alusteel material, durable and good heat conduction.
- 1.0mm thick pockets for better even heating during baking.
- Non-stick surface for easier mould release and cleanup.
- Skillful workmanship with straightening bars brings it out for extra support and excellent durability.
- Drop-on lid for toast bread with smooth top, easy to use.
- ODM and OEM service welcomed.
- Professional and experienced production engineers of the <u>bread pan manufcaturer</u> makes it with strong strength and long service life.

#### Product image of non-stick loaf bread pan with lid







#### More patterns of customized strap loaf pan

Here are more types for your information from Tsingbuy **Pullman loaf pan with lid supplier**.

Material option: aluminum, alusteel, stainless steel

Perforation options: no perforation, bottom-perforated, all-perforated

Surface options: smooth, corrugated, no-coating, teflon non-stick, silicone non-stick

Size: any size

Lid: with lid or not as your requirement.

## **More Customzied Strap Loaf Pans from Tsingbuy**







## Loaf pan factory pictures







# **Loaf Pan**

Tsingbuy Industry Limited





**Contact us** 

| O Zoe Lee      | TSINGBUY INDUSTRY LIMITED FACTORY PLANET OEM & ODM - Bakeware and Customization               |
|----------------|--------------------------------------------------------------------------------------