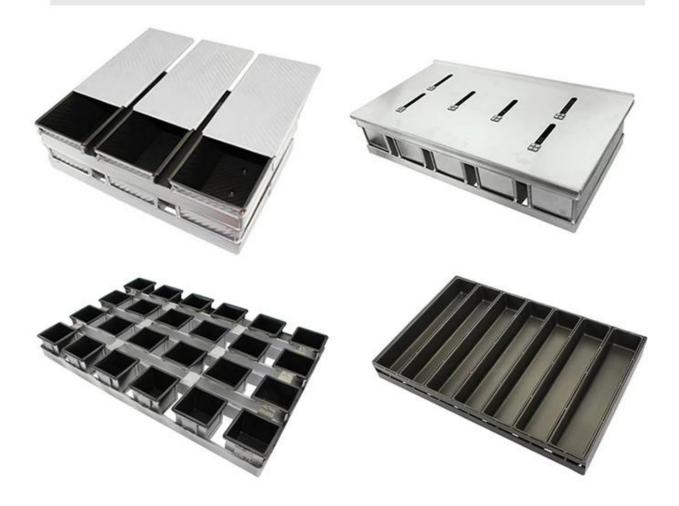

#### More patterns of customized strap loaf pan

Here are more types for your information from Tsingbuy **Pullman loaf pan with lid supplier**.

Material option: aluminum, alusteel, stainless steel

Perforation options: no perforation, bottom-perforated, all-perforated

Surface options: smooth, corrugated, no-coating, teflon non-stick, silicone non-stick

Size: any size

Lid: with lid or not as your requirement.

## **More Customzied Strap Loaf Pans from Tsingbuy**