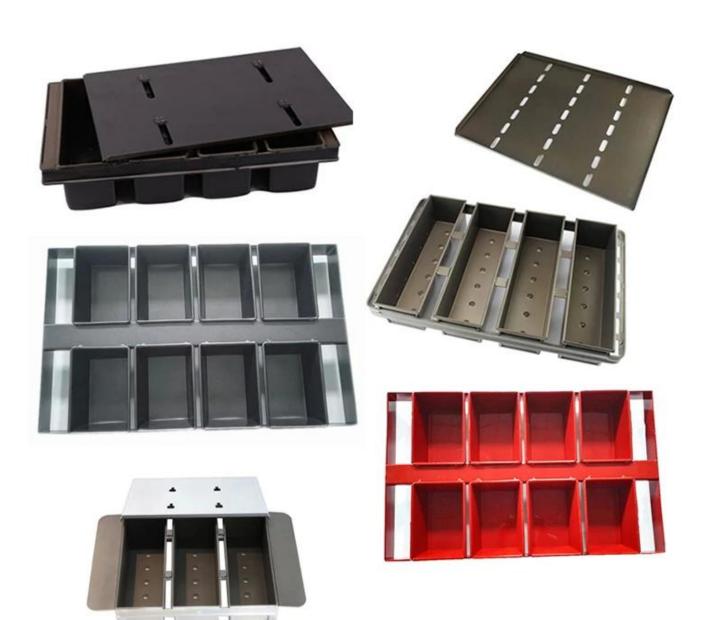

#### Product image of non-stick loaf bread pan with lid

#### Main features of non-stick loaf bread pan with lid

- High strength alusteel material, durable and good heat conduction.
- 1.0mm thick pockets for better even heating during baking.
- Non-stick surface for easier mould release and cleanup.
- Skillful workmanship with straightening bars brings it out for extra support and excellent durability.
- Drop-on lid for toast bread with smooth top, easy to use.
- ODM and OEM service welcomed.
- Professional and experienced production engineers of the <u>bread pan manufcaturer</u> makes it with strong strength and long service life.