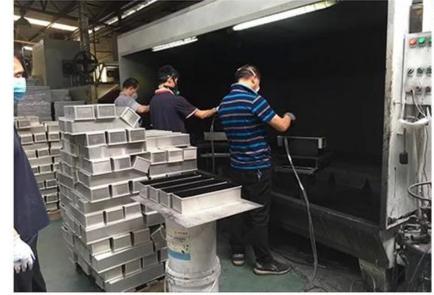

lid for toast bread with smooth top, easy to use.
- ODM and OEM service welcomed.
- Professional and experienced production engineers of the <u>bread pan manufcaturer</u> makes it with strong strength and long service life.

#### Product image of non-stick loaf bread pan with lid







#### More patterns of customized strap loaf pan

Here are more types for your information from Tsingbuy **Pullman loaf pan with lid supplier**.

Material option: aluminum, alusteel, stainless steel

Perforation options: no perforation, bottom-perforated, all-perforated

Surface options: smooth, corrugated, no-coating, teflon non-stick, silicone non-stick

Size: any size

Lid: with lid or not as your requirement.

## **More Customzied Strap Loaf Pans from Tsingbuy**







## Loaf pan factory pictures







# **Loaf Pan**

Tsingbuy Industry Limited





**Contact us** 

| O Zoe Lee      | TSINGBUY INDUSTRY LIMITED FACTORY PLANET OEM & ODM - Bakeware and Customization               |
|----------------|-----------------------------------------------------------------------------------------------|
| Q₃ Tel         | +86 186 1186 6087 +86 0755-85234769                                                           |
| ☑ Email        | marketing@tsingbuy.com                                                                        |
| <b>Q</b> Skype | +86 186 1186 6087                                                                             |
|                | +86 186 1186 6087                                                                             |
|                | www.chinabakeware.com