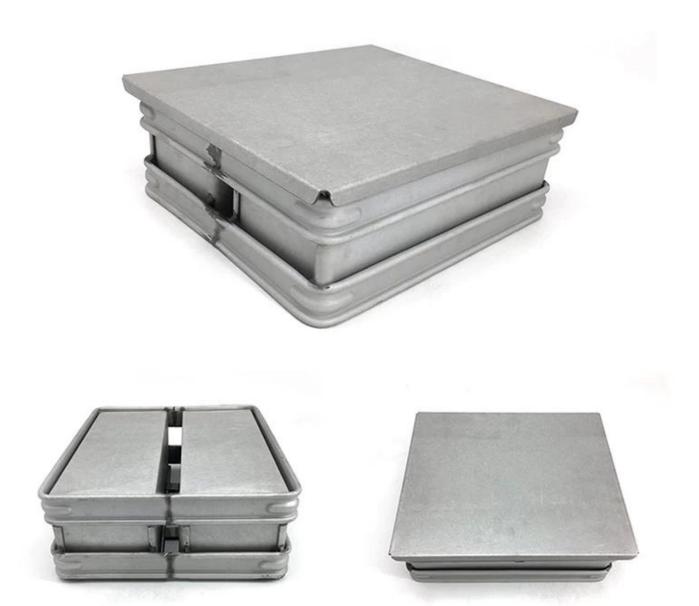

### 2 Strap Loaf Bread Pan with Lid

#### Main features of non-stick loaf bread pan with lid

- High strength alusteel material, durable and good heat conduction.
- 1.0mm thick pockets for better even heating during baking.
- Non-stick surface for easier mould release and cleanup.
- Skillful workmanship with straightening bars brings it out for extra support and excellent durability.
- Drop-on lid for toast bread with smooth top, easy to use.
- ODM and OEM service welcomed.
- Professional and experienced production engineers of the <u>bread pan manufcaturer</u> makes it with strong strength and long service life.

#### Product image of non-stick loaf bread pan with lid







#### More patterns of customized strap loaf pan

Here are more types for your information from Tsingbuy **Pullman loaf pan with lid supplier**.

Material option: aluminum, alusteel, stainless steel

Perforation options: no perforation, bottom-perforated, all-perforated

Surface options: smooth, corrugated, no-coating, teflon non-stick, silicone non-stick

Size: any size

Lid: with lid or not as your requirement.

## **More Customzied Strap Loaf Pans from Tsingbuy**







## Loaf pan factory pictures







# **Loaf Pan**

Tsingbuy Industry Limited





**Contact us** 

| O Zoe Lee      | TSINGBUY INDUSTRY LIMITED FACTORY PLANET OEM & ODM - Bakeware and Customization               |
|----------------|------------------------------------------------------------------------------------