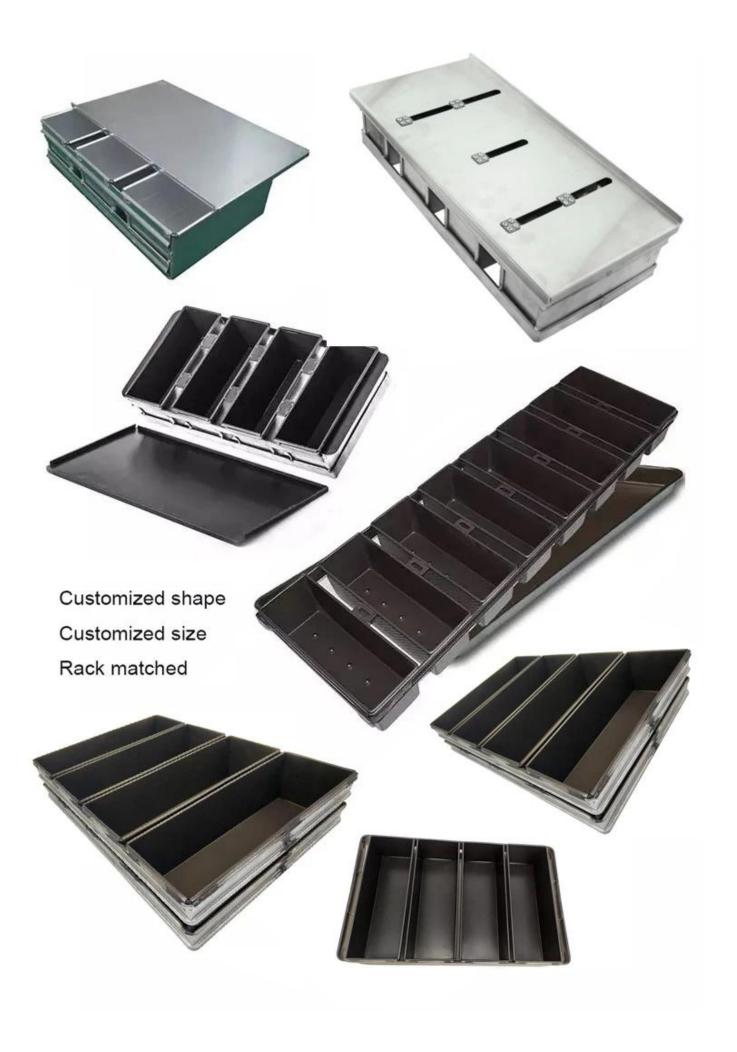

## **More Customzied Strap Loaf Pans from Tsingbuy**

#### More patterns of customized strap loaf pan

Here are more types for your information from Tsingbuy **Pullman loaf pan with lid supplier**.

Material option: aluminum, alusteel, stainless steel

Perforation options: no perforation, bottom-perforated, all-perforated

Surface options: smooth, corrugated, no-coating, teflon non-stick, silicone non-stick

Size: any size

Lid: with lid or not as your requirement.