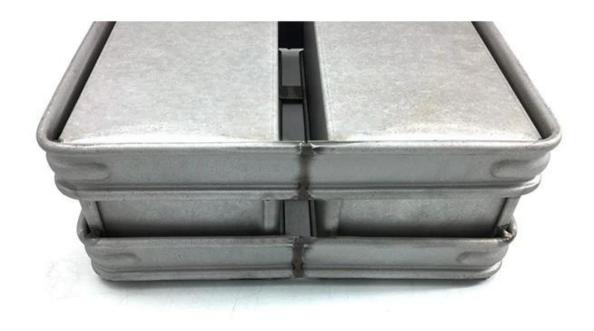

### 2 Strap Loaf Bread Pan with Lid

#### Main features of non-stick loaf bread pan with lid

- High strength alusteel material, durable and good heat conduction.
- 1.0mm thick pockets for better even heating during baking.
- Non-stick surface for easier mould release and cleanup.
- Skillful workmanship with straightening bars brings it out for extra support and excellent durability.
- Drop-on lid for toast bread with smooth top, easy to use.
- ODM and OEM service welcomed.
- Professional and experienced production engineers of the <u>bread pan manufcaturer</u> makes it with strong strength and long service life.

#### Product image of non-stick loaf bread pan with lid







#### More patterns of customized strap loaf pan

Here are more types for your information from Tsingbuy **Pullman loaf pan with lid supplier**.

Material option: aluminum, alusteel, stainless steel

Perforation options: no perforation, bottom-perforated, all-perforated

Surface options: smooth, corrugated, no-coating, teflon non-stick, silicone non-stick

Size: any size

Lid: with lid or not as your requirement.

## **More Customzied Strap Loaf Pans from Tsingbuy**







## Loaf pan factory pictures







# **Loaf Pan**

Tsingbuy Industry Limited





**Contact us** 

| O Zoe Lee      | TSINGBUY INDUSTRY LIMITED FACTORY PLANET OEM & ODM - Bakeware and Customization               |
|----------------|----------------------------------------------------------------------------------------