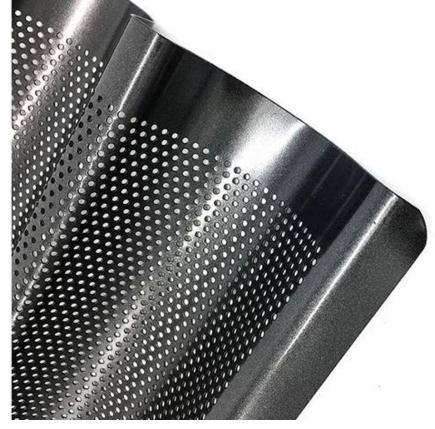

## Main features of aluminum baguette bread baking mould

- 1. Aluminum material, integrated machine stamping process, which is firm, corrosion-resistant and durable.
- 2. The two sides of the mould are non-stick, saving oil and will not stick food to make bread look perfect. After use, it only needs to be wiped gently, which is easy to clean.
- 3. Coating is the most important part of the mold, because it direct contacts with food, related to the heating state and safety of food. Tsingbuy **aluminum baguette tray maker** uses high quality coating, food safety, certificated, easy demoulding, long service life, you can feel free to choose and use.
- 4. Machine stamped perforation design, good thermal conductivity, lighter and more practical.
- 5. Exquisite workmanship, small and light, can be used in the home oven to enjoy the fun of home baking
- 6. Multiple sizes for choices as bellow, and customized size is welcomed.