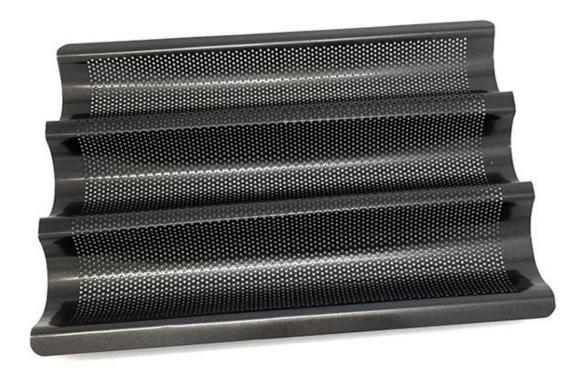

# 2/3/4 Rows Baguette Bread Mould

## Main features of aluminum baguette bread baking mould

- 1. Aluminum material, integrated machine stamping process, which is firm, corrosion-resistant and durable.
- 2. The two sides of the mould are non-stick, saving oil and will not stick food to make bread look perfect. After use, it only needs to be wiped gently, which is easy to clean.
- 3. Coating is the most important part of the mold, because it direct contacts with food, related to the heating state and safety of food. Tsingbuy **aluminum baguette tray maker** uses high quality coating, food safety, certificated, easy demoulding, long service life, you can feel free to choose and use.
- 4. Machine stamped perforation design, good thermal conductivity, lighter and more practical.
- 5. Exquisite workmanship, small and light, can be used in the home oven to enjoy the fun of home baking
- 6. Multiple sizes for choices as bellow, and customized size is welcomed.

2 rows: 380\*162\*24mm 3 rows: 380\*245\*24mm 4 rows: 380\*330\*24mm