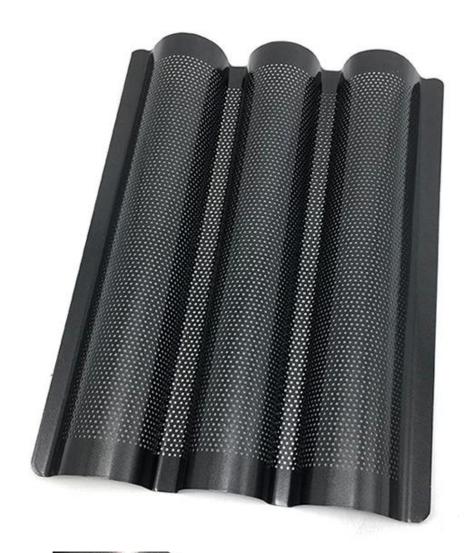

# 2/3/4 Rows Baguette Bread Mould

## Main features of aluminum baguette bread baking mould

- 1. Aluminum material, integrated machine stamping process, which is firm, corrosion-resistant and durable.
- 2. The two sides of the mould are non-stick, saving oil and will not stick food to make bread look perfect. After use, it only needs to be wiped gently, which is easy to clean.
- 3. Coating is the most important part of the mold, because it direct contacts with food, related to the heating state and safety of food. Tsingbuy **aluminum baguette tray maker** uses high quality coating, food safety, certificated, easy demoulding, long service life, you can feel free to choose and use.
- 4. Machine stamped perforation design, good thermal conductivity, lighter and more practical.
- 5. Exquisite workmanship, small and light, can be used in the home oven to enjoy the fun of home baking
- 6. Multiple sizes for choices as bellow, and customized size is welcomed.

2 rows: 380\*162\*24mm 3 rows: 380\*245\*24mm 4 rows: 380\*330\*24mm