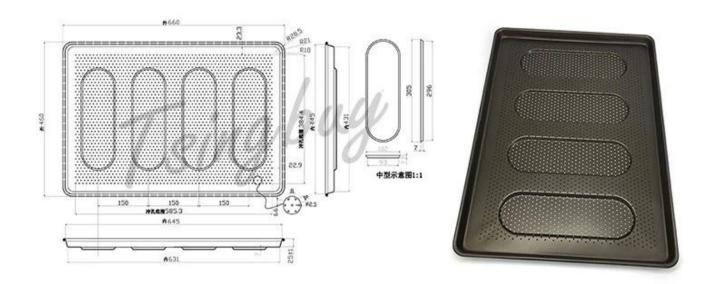

# Burger Bun Bread Baking Pans

| baking tray size | material                  | product name    | cavities                | mold size<br>(top*bottom*depth) |
|------------------|---------------------------|-----------------|-------------------------|---------------------------------|
| 400x600mm        | 0.7mm<br>Aluminized Steel | Hamburger pan   | 15 cavities, round 3.5" | 93*84*15mm                      |
|                  |                           | Hamburger pan   | 15 cavities, round 4"   | 101*95*15mm                     |
|                  |                           | Hot dog bun pan | 8 cavties, oval         | 235*75*15mm                     |
|                  |                           | Hot dog bun pan | 12 cavties, oval        | 170*85*18mm                     |
|                  |                           | Hot dog bun pan | 15 cavties, oval        | 180*60*16mm                     |
|                  |                           | Hamburger pan   | 12 cavities, square     | 115*80*25mm                     |