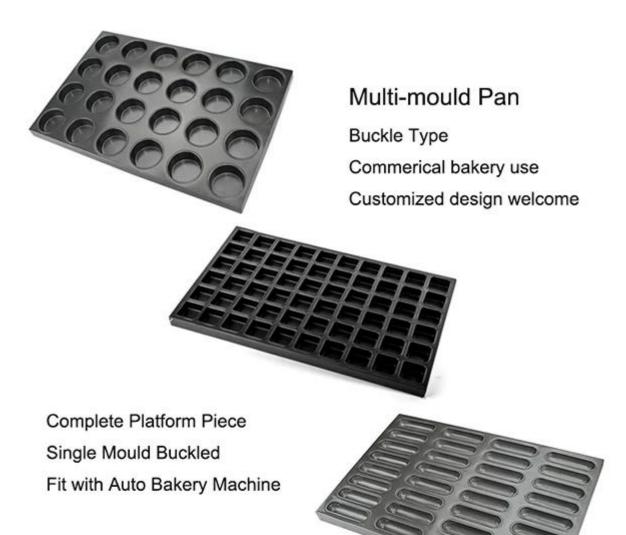

#### More types of multi-mould baking pans

Tsingbuy Industry Limited is the leading China bakeware manufacturer with more than 12 years experience in bakery industry. Industrial multi-mould baking pans customization from Tsingbuy <u>hot dog bun pan manufacturer</u> is a best choice if you have needs. Our products have been exported to Europe, American, Audtralia/New Zealand, the Middle East, Asia, Africa and other areas. We look forward to joining hands with more and more international customers in producing Industrial multi-mould baking pans to enjoy the charm of qualified bakeware. The following listed Industrial multi-mould baking pans are for your reference, we have many more multi-mould pans in factory. Please contact us with any of your needs and requirements.

Multi-mould Pan Machine Stamp Aluminized steel Round corner Nature/Teflon Coating/ Silicone Coating

#### Multi-mould Pan

Connecting Type Commerical bakery use Customized design welcome

Single Mould Machine Stamp Fit with Auto Bakery Machine

Multi-mould Pan Buckle Type Commerical bakery use Customized design welcome

Complete Platform Piece Single Mould Buckled Fit with Auto Bakery Machine

(C

**Factory Show** 

ŧ.