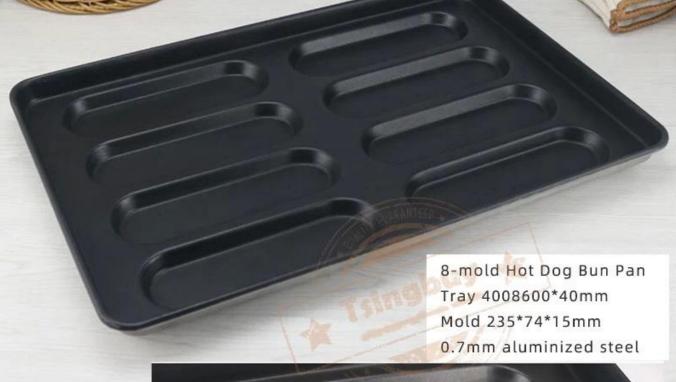

# Burger Bun Bread Baking Pans

| baking tray size | material                  | product name    | cavities                | mold size<br>(top*bottom*depth) |
|------------------|---------------------------|-----------------|-------------------------|---------------------------------|
| 400x600mm        | 0.7mm<br>Aluminized Steel | Hamburger pan   | 15 cavities, round 3.5" | 93*84*15mm                      |
|                  |                           | Hamburger pan   | 15 cavities, round 4"   | 101*95*15mm                     |
|                  |                           | Hot dog bun pan | 8 cavties, oval         | 235*75*15mm                     |
|                  |                           | Hot dog bun pan | 12 cavties, oval        | 170*85*18mm                     |
|                  |                           | Hot dog bun pan | 15 cavties, oval        | 180*60*16mm                     |
|                  |                           | Hamburger pan   | 12 cavities, square     | 115*80*25mm                     |