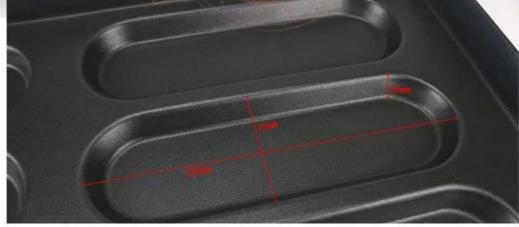

# Burger Bun Bread Baking Pans

| baking tray size | material                  | product name    | cavities                | mold size<br>(top*bottom*depth) |
|------------------|---------------------------|-----------------|-------------------------|---------------------------------|
| 400x600mm        | 0.7mm<br>Aluminized Steel | Hamburger pan   | 15 cavities, round 3.5" | 93*84*15mm                      |
|                  |                           | Hamburger pan   | 15 cavities, round 4"   | 101*95*15mm                     |
|                  |                           | Hot dog bun pan | 8 cavties, oval         | 235*75*15mm                     |
|                  |                           | Hot dog bun pan | 12 cavties, oval        | 170*85*18mm                     |
|                  |                           | Hot dog bun pan | 15 cavties, oval        | 180*60*16mm                     |
|                  |                           | Hamburger pan   | 12 cavities, square     | 115*80*25mm                     |