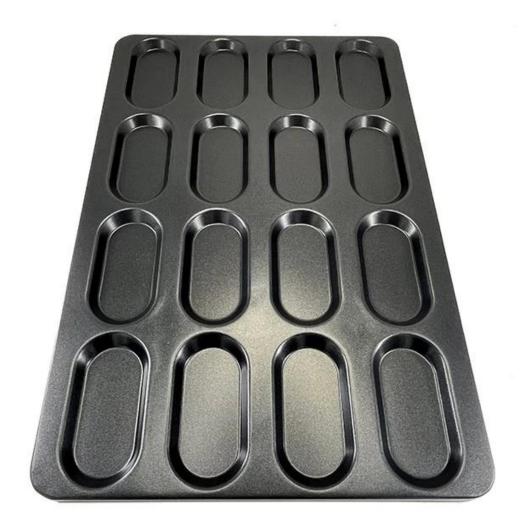

### Commercial Grade Bakery Bakeware, Aluminized Steel Non Stick Hot Dog Bun Pan, Hot Dog Burger & Roll Pan, Hamburger Pan, Industrial Baking Tray

#### Main features of aluminized steel non stick hog dog burger & roll pan

Elevate your baking game with our premium Hot Dog Bun Pan, expertly crafted from durable aluminized steel for superior heat conductivity and even baking. This versatile pan features 16 oval molds, making it perfect not only for baking perfectly shaped hot dog buns but also ideal for crafting cupcakes, muffins, mini breads, and more. The non-stick coating ensures effortless release and easy cleanup, making it a must-have for commercial and industrial kitchens.

#### Product images of aluminized steel non stick hog dog burger & roll pan