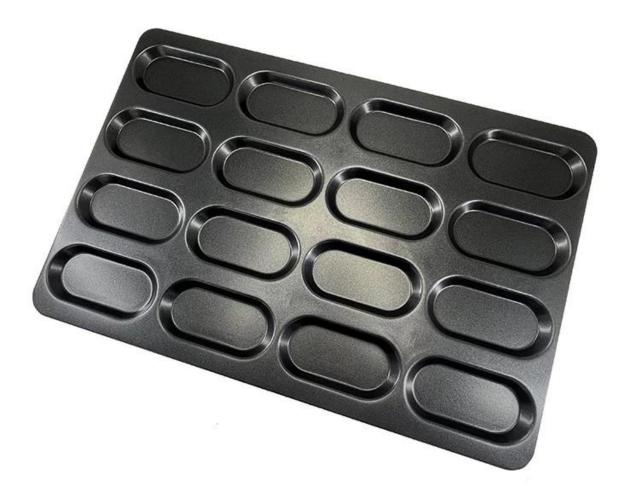

pcakes, muffins, mini breads, and more. The non-stick coating ensures effortless release and easy cleanup, making it a must-have for commercial and industrial kitchens.

Designed for professional use, this pan is built to withstand the demands of high-volume production. Whether you're in a bakery, restaurant, or food production facility, our Hot Dog Bun Pan offers exceptional performance. We also provide professional ODM & OEM services, allowing you to customize the product to meet your specific needs. Trust in Tsingbuy **burger & roll pans factory in China**, who has been engaged in commercial bakeware since 2006, contact us at any time if your are in the market for commercial trays or customized baking pans.

#### Product images of aluminized steel non stick hog dog burger & roll pan









# Burger Bun Bread Baking Pans

| baking tray size | material                  | product name    | cavities                | mold size<br>(top*bottom*depth) |
|------------------|---------------------------|-----------------|-------------------------|---------------------------------|
| 400x600mm        | 0.7mm<br>Aluminized Steel | Hamburger pan   | 15 cavities, round 3.5" | 93*84*15mm                      |
|                  |                           | Hamburger pan   | 15 cavities, round 4"   | 101*95*15mm                     |
|                  |                           | Hot dog bun pan | 8 cavties, oval         | 235*75*15mm                     |
|                  |                           | Hot dog bun pan | 12 cavties, oval        | 170*85*18mm                     |