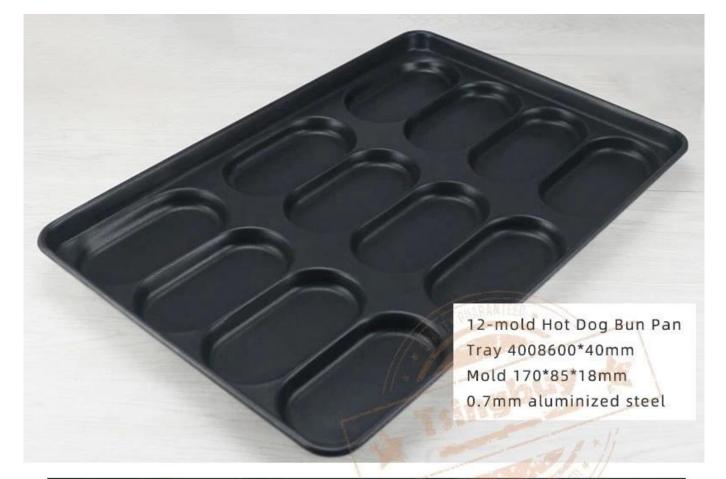

# Burger Bun Bread Baking Pans

| baking tray size | material                  | product name    | cavities                | mold size<br>(top*bottom*depth) |
|------------------|---------------------------|-----------------|-------------------------|---------------------------------|
| 400x600mm        | 0.7mm<br>Aluminized Steel | Hamburger pan   | 15 cavities, round 3.5" | 93*84*15mm                      |
|                  |                           | Hamburger pan   | 15 cavities, round 4"   | 101*95*15mm                     |
|                  |                           | Hot dog bun pan | 8 cavties, oval         | 235*75*15mm                     |
|                  |                           | Hot dog bun pan | 12 cavties, oval        | 170*85*18mm                     |
|                  |                           | Hot dog bun pan | 15 cavties, oval        | 180*60*16mm                     |
|                  |                           | Hamburger pan   | 12 cavities, square     | 115*80*25mm                     |