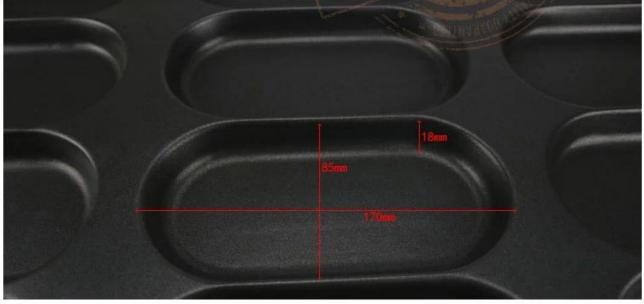

# Burger Bun Bread Baking Pans

| baking tray size | material                  | product name    | cavities                | mold size<br>(top*bottom*depth) |
|------------------|---------------------------|-----------------|-------------------------|---------------------------------|
| 400x600mm        | 0.7mm<br>Aluminized Steel | Hamburger pan   | 15 cavities, round 3.5" | 93*84*15mm                      |
|                  |                           | Hamburger pan   | 15 cavities, round 4"   | 101*95*15mm                     |
|                  |                           | Hot dog bun pan | 8 cavties, oval         | 235*75*15mm                     |
|                  |                           | Hot dog bun pan | 12 cavties, oval        | 170*85*18mm                     |
|                  |                           | Hot dog bun pan | 15 cavties, oval        | 180*60*16mm                     |
|                  |                           | Hamburger pan   | 12 cavities, square     | 115*80*25mm                     |