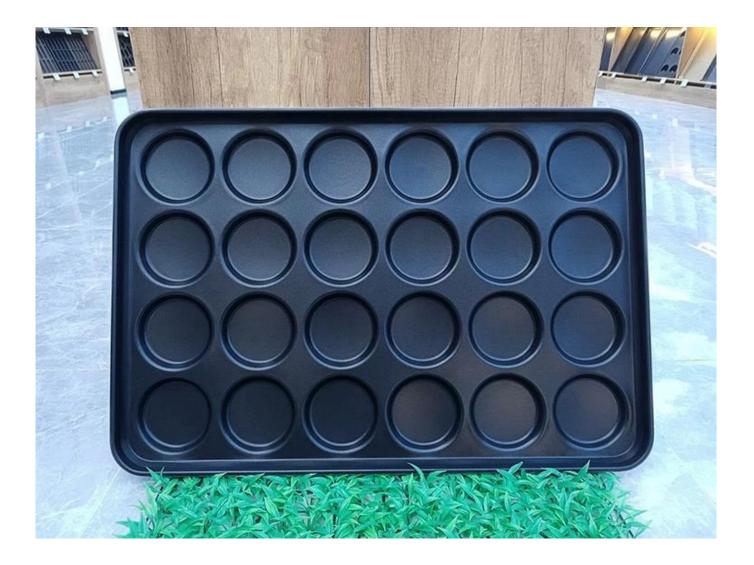

# Burger Bun Bread Baking Pans

| baking tray size | material                  | product name    | cavities                | mold size<br>(top*bottom*depth) |
|------------------|---------------------------|-----------------|-------------------------|---------------------------------|
| 400x600mm        | 0.7mm<br>Aluminized Steel | Hamburger pan   | 15 cavities, round 3.5" | 93*84*15mm                      |
|                  |                           | Hamburger pan   | 15 cavities, round 4"   | 101*95*15mm                     |
|                  |                           | Hot dog bun pan | 8 cavties, oval         | 235*75*15mm                     |
|                  |                           | Hot dog bun pan | 12 cavties, oval        | 170*85*18mm                     |
|                  |                           | Hot dog bun pan | 15 cavties, oval        | 180*60*16mm                     |
|                  |                           | Hamburger pan   | 12 cavities, square     | 115*80*25mm                     |

#### More types of multi-mould baking pans

Tsingbuy Industry Limited is the leading China bakeware manufacturer with more than 12 years experience in bakery industry. Industrial multi-mould baking pans customization from Tsingbuy <u>hot dog bun pan manufacturer</u> is a best choice if you have needs. Our products have been exported to Europe, American, Audtralia/New Zealand, the Middle East, Asia, Africa and other areas. We look forward to joining hands with more and more international customers in producing Industrial multi-mould baking pans to enjoy the charm of qualified bakeware. The following listed Industrial multi-mould baking pans are for your reference, we have many more multi-mould pans in factory. Please contact us with any of your needs and requirements.