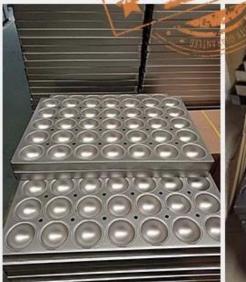

#### Main features of aluminized steel non stick hog dog burger & roll pan

Elevate your baking game with our premium Hot Dog Bun Pan, expertly crafted from durable aluminized steel for superior heat conductivity and even baking. This versatile pan features 16 oval molds, making it perfect not only for baking perfectly shaped hot dog buns but also ideal for crafting cupcakes, muffins, mini breads, and more. The non-stick coating ensures effortless release and easy cleanup, making it a must-have for commercial and industrial kitchens.

# Burger Bun Bread Baking Pans

| baking tray size | material                  | product name    | cavities                | mold size<br>(top*bottom*depth) |
|------------------|---------------------------|-----------------|-------------------------|---------------------------------|
| 400x600mm        | 0.7mm<br>Aluminized Steel | Hamburger pan   | 15 cavities, round 3.5" | 93*84*15mm                      |
|                  |                           | Hamburger pan   | 15 cavities, round 4"   | 101*95*15mm                     |
|                  |                           | Hot dog bun pan | 8 cavties, oval         | 235*75*15mm                     |
|                  |                           | Hot dog bun pan | 12 cavties, oval        | 170*85*18mm                     |
|                  |                           | Hot dog bun pan | 15 cavties, oval        | 180*60*16mm                     |
|                  |                           | Hamburger pan   | 12 cavities, square     | 115*80*25mm                     |