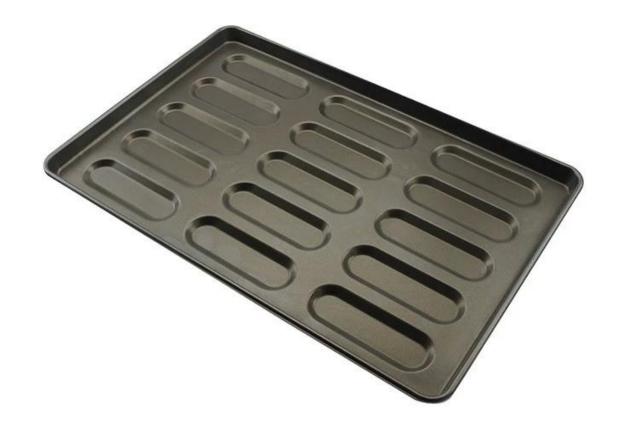

#### Main features of aluminized steel non stick hog dog burger & roll pan

Elevate your baking game with our premium Hot Dog Bun Pan, expertly crafted from durable aluminized steel for superior heat conductivity and even baking. This versatile pan features 16 oval molds, making it perfect not only for baking perfectly shaped hot dog buns but also ideal for crafting cupcakes, muffins, mini breads, and more. The non-stick coating ensures effortless release and easy cleanup, making it a must-have for commercial and industrial kitchens.

#### Product images of aluminized steel non stick hog dog burger & roll pan