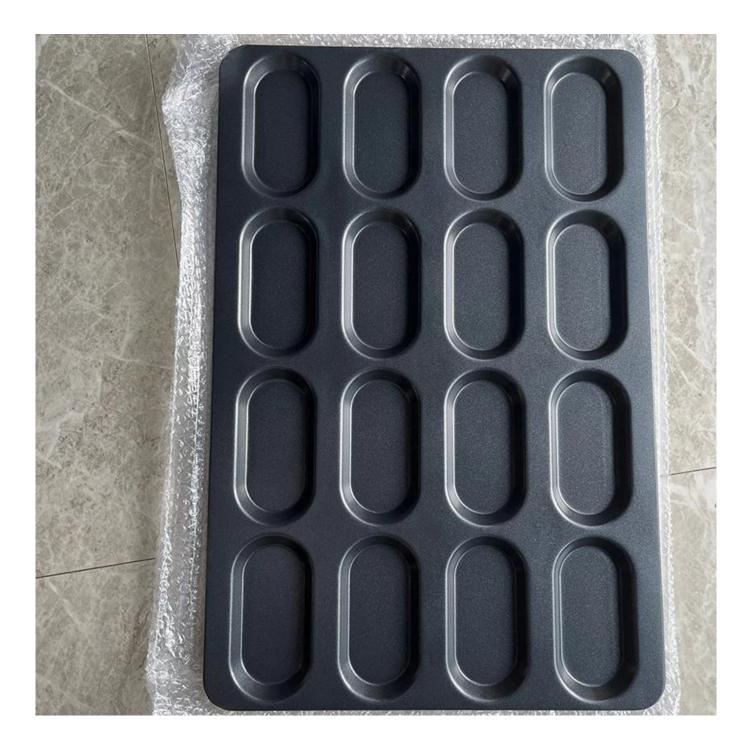

es, muffins, mini breads, and more. The non-stick coating ensures effortless release and easy cleanup, making it a must-have for commercial and industrial kitchens.

Designed for professional use, this pan is built to withstand the demands of high-volume production. Whether you're in a bakery, restaurant, or food production facility, our Hot Dog Bun Pan offers exceptional performance. We also provide professional ODM & OEM services, allowing you to customize the product to meet your specific needs. Trust in Tsingbuy **burger & roll pans factory in China**, who has been engaged in commercial bakeware since 2006, contact us at any time if your are in the market for commercial trays or customized baking pans.

#### Product images of aluminized steel non stick hog dog burger & roll pan









# Burger Bun Bread Baking Pans

| baking tray size | material                  | product name    | cavities                | mold size<br>(top*bottom*depth) |
|------------------|---------------------------|-----------------|-------------------------|---------------------------------|
| 400x600mm        | 0.7mm<br>Aluminized Steel | Hamburger pan   | 15 cavities, round 3.5" | 93*84*15mm                      |
|                  |                           | Hamburger pan   | 15 cavities, round 4"   | 101*95*15mm                     |
|                  |                           | Hot dog bun pan | 8 cavties, oval         | 235*75*15mm                     |
|                  |                           | Hot dog bun pan | 12 cavties, oval        | 170*85*18mm                     |
|