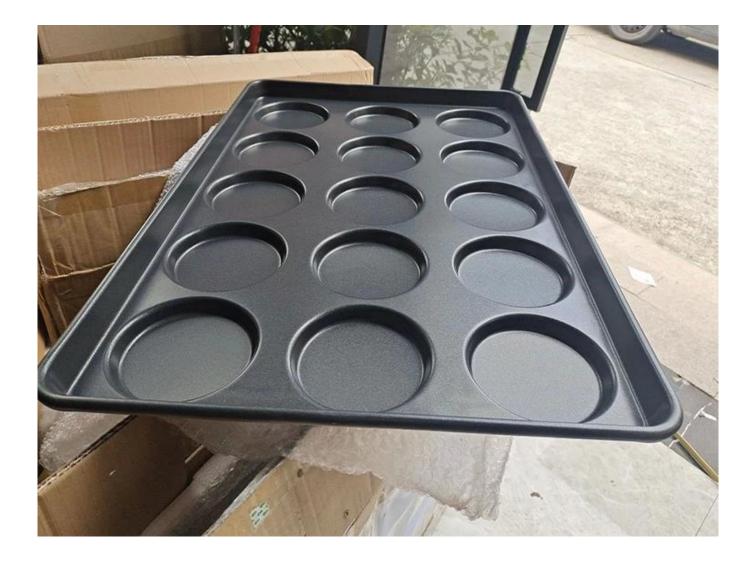

# Burger Bun Bread Baking Pans

| baking tray size | material                  | product name    | cavities                | mold size<br>(top*bottom*depth) |
|------------------|---------------------------|-----------------|-------------------------|---------------------------------|
| 400x600mm        | 0.7mm<br>Aluminized Steel | Hamburger pan   | 15 cavities, round 3.5" | 93*84*15mm                      |
|                  |                           | Hamburger pan   | 15 cavities, round 4"   | 101*95*15mm                     |
|                  |                           | Hot dog bun pan | 8 cavties, oval         | 235*75*15mm                     |
|                  |                           | Hot dog bun pan | 12 cavties, oval        | 170*85*18mm                     |
|                  |                           | Hot dog bun pan | 15 cavties, oval        | 180*60*16mm                     |
|                  |                           | Hamburger pan   | 12 cavities, square     | 115*80*25mm                     |

#### More types of multi-mould baking pans

Tsingbuy Industry Limited is the leading China bakeware manufacturer with more than 12 years experience in bakery industry. Industrial multi-mould baking pans customization from Tsingbuy <u>hot dog bun pan manufacturer</u> is a best choice if you have needs. Our products have been exported to Europe, American, Audtralia/New Zealand, the Middle East, Asia, Africa and other areas. We look forward to joining hands with more and more international customers in producing Industrial multi-mould baking pans to enjoy the charm of qualified bakeware. The following listed Industrial multi-mould baking pans are for your reference, we have many more multi-mould pans in factory. Please contact us with any of your needs and requirements.