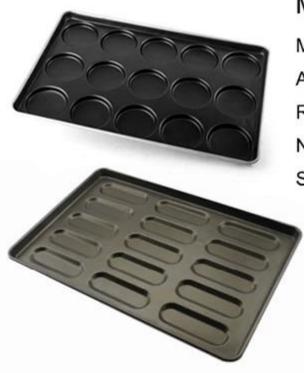

#### Product images of aluminized steel non stick hog dog burger & roll pan

# Burger Bun Bread Baking Pans

| baking tray size | material                  | product name    | cavities                | mold size<br>(top*bottom*depth) |
|------------------|---------------------------|-----------------|-------------------------|---------------------------------|
| 400x600mm        | 0.7mm<br>Aluminized Steel | Hamburger pan   | 15 cavities, round 3.5" | 93*84*15mm                      |
|                  |                           | Hamburger pan   | 15 cavities, round 4"   | 101*95*15mm                     |
|                  |                           | Hot dog bun pan | 8 cavties, oval         | 235*75*15mm                     |
|                  |                           | Hot dog bun pan | 12 cavties, oval        | 170*85*18mm                     |
|                  |                           | Hot dog bun pan | 15 cavties, oval        | 180*60*16mm                     |
|                  |                           | Hamburger pan   | 12 cavities, square     | 115*80*25mm                     |