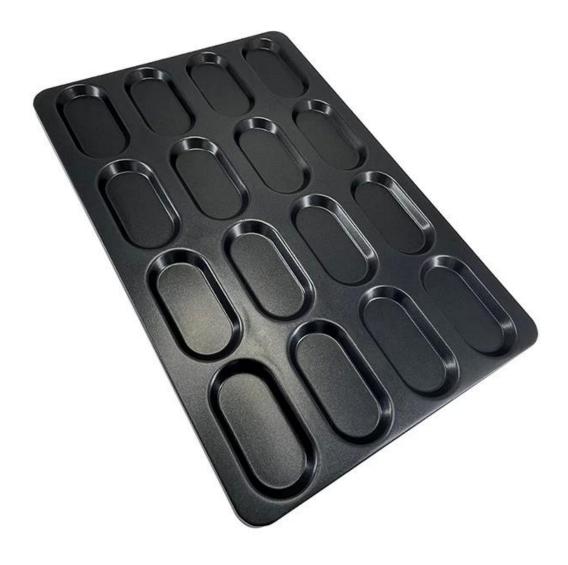

akes, muffins, mini breads, and more. The non-stick coating ensures effortless release and easy cleanup, making it a must-have for commercial and industrial kitchens.

Designed for professional use, this pan is built to withstand the demands of high-volume production. Whether you're in a bakery, restaurant, or food production facility, our Hot Dog Bun Pan offers exceptional performance. We also provide professional ODM & OEM services, allowing you to customize the product to meet your specific needs. Trust in Tsingbuy **burger & roll pans factory in China**, who has been engaged in commercial bakeware since 2006, contact us at any time if your are in the market for commercial trays or customized baking pans.

#### Product images of aluminized steel non stick hog dog burger & roll pan









# Burger Bun Bread Baking Pans

| baking tray size | material                  | product name    | cavities                | mold size<br>(top*bottom*depth) |
|------------------|---------------------------|-----------------|-------------------------|---------------------------------|
| 400x600mm        | 0.7mm<br>Aluminized Steel | Hamburger pan   | 15 cavities, round 3.5" | 93*84*15mm                      |
|                  |                           | Hamburger pan   | 15 cavities, round 4"   | 101*95*15mm                     |
|                  |                           | Hot dog bun pan | 8 cavties, oval         | 235*75*15mm                     |
|                  |                           | Hot dog bun pan | 12 cavties, oval        | 170*85*18mm                     |
|