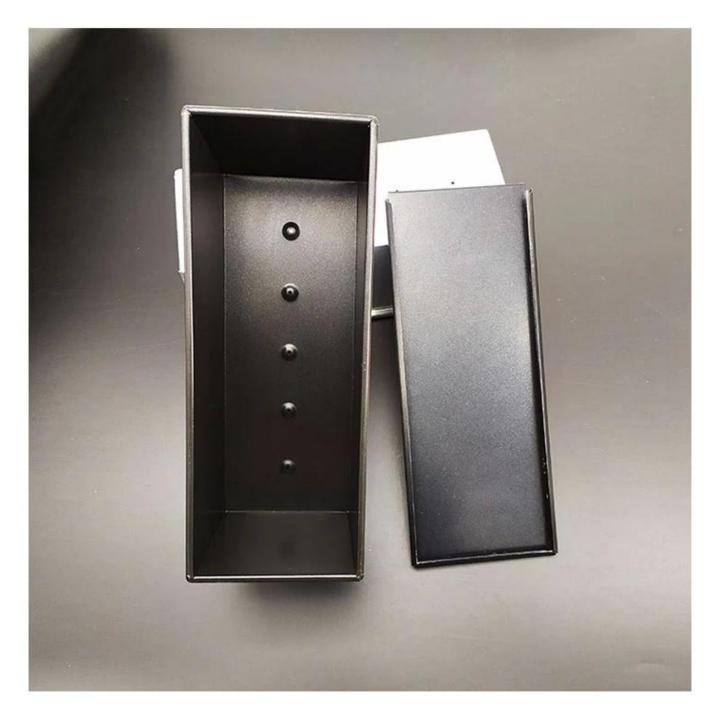

### Main features of 1500g aluminum non-stick loaf pan with lid

- 1.0 thick aluminum material, best heat conductivity among all the metal baking pans.
- Rectangular shape design with easily drop-on and drop-off lid, to make accurate cube shaped toast bread.
- Food-safty non-stick coating, easier for bread loaf release and pan cleanup.
- Bottom perforated is good for air flow and make it easier to demould.
- Curling edge and wire in rim for extra support, more strength, better durability and loger service life.

#### Product image of 1500 aluminum non-stick loaf pan with lid