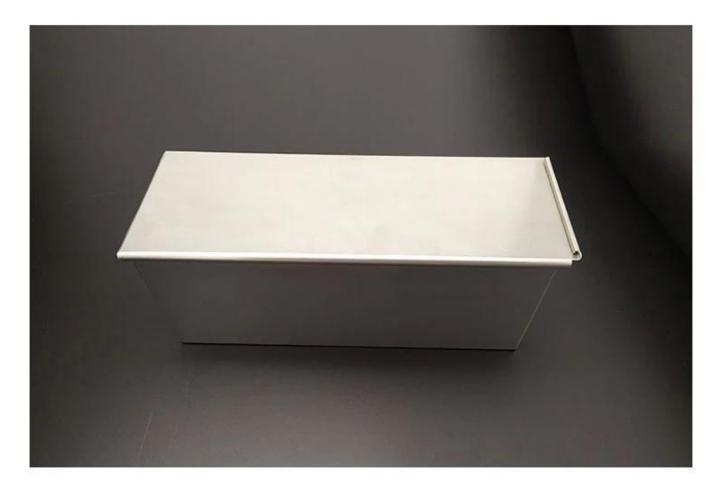

# 1500g Aluminum Non-stick Loaf Pan with Lid

### Main features of 1500g aluminum non-stick loaf pan with lid

- 1.0 thick aluminum material, best heat conductivity among all the metal baking pans.
- Rectangular shape design with easily drop-on and drop-off lid, to make accurate cube shaped toast bread.
- Food-safty non-stick coating, easier for bread loaf release and pan cleanup.
- Bottom perforated is good for air flow and make it easier to demould.
- Curling edge and wire in rim for extra support, more strength, better durability and loger service life.

#### Product image of 1500 aluminum non-stick loaf pan with lid