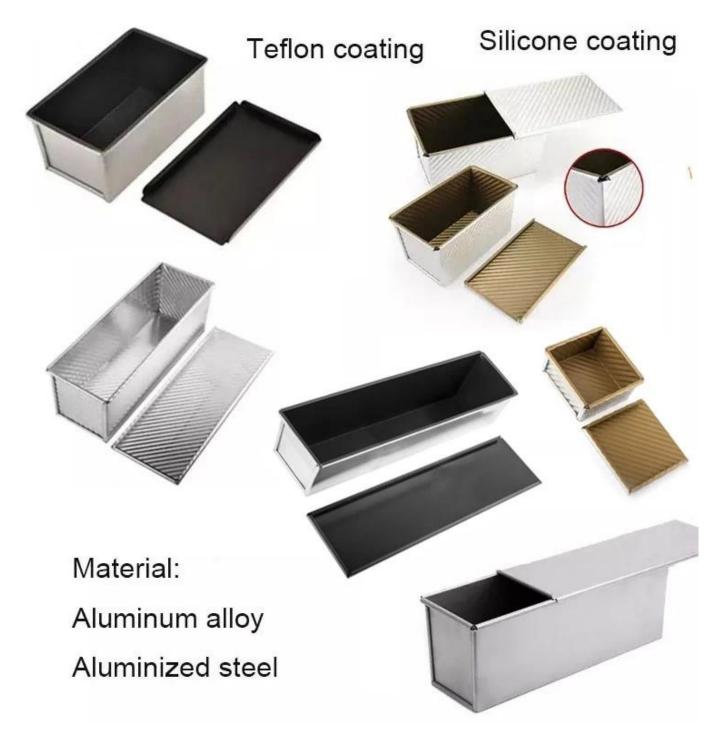

#### **Customized loaf pan service from Tsingbuy**

Tsingbuy has been also supplying custom manufacturing of single loaf pan and strap loaf pan. We have engaged in bakeware industry for more than 12 years. Strap loaf pan customization is one of our main business. We have supplied hundreds of customized single/strap loaf pan, as well as **non-stick toast pan supplier** for international customers. By telling us your required size, we will send you a design chart to confirm and then will come out with the product on your demand.

Here are some pictures of more loaf pans we have made for your information. Welcome to contact us anytime for more information.

# customized single loaf pan