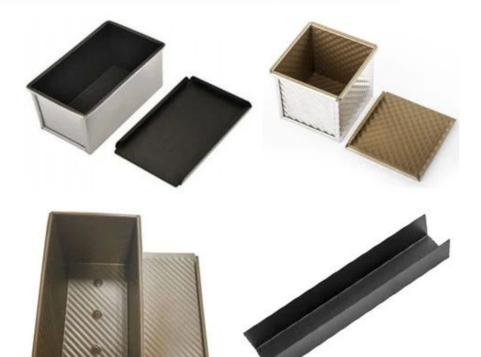

#### Product image of 1500 aluminum non-stick loaf pan with lid

### Main features of 1500g aluminum non-stick loaf pan with lid

- 1.0 thick aluminum material, best heat conductivity among all the metal baking pans.
- Rectangular shape design with easily drop-on and drop-off lid, to make accurate cube shaped toast bread.
- Food-safty non-stick coating, easier for bread loaf release and pan cleanup.
- Bottom perforated is good for air flow and make it easier to demould.
- Curling edge and wire in rim for extra support, more strength, better durability and loger service life.