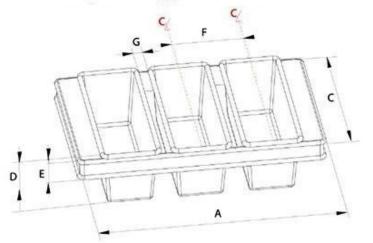

### **Customized Strapped Loaf Pan Sets**

A.Overall Length C.Overall Width D.Depth E.Frame Height F.Center-to-center G.Pan Distance

Flat handle

Frame handle

no handle