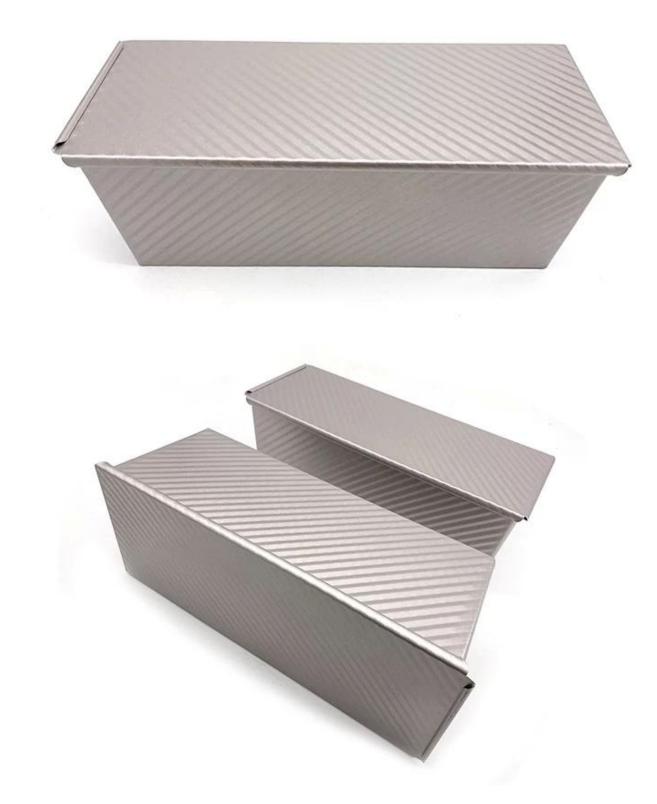

## 1500g Golden Corrugated Nonstick Loaf Pan

### Main features of golden corrugated non-stick loaf pan toast baking tin

1. Golden color, made of 1.0mm thick aluminum alloy, durable for long service life.

2. Food-safe and corrugated, non-stick surface is smooth and not sticky, easy to demould, easy to clean

3. With corrugated design and cover, it is convenient to make American toast with flat sides. The corrugated surface makes it more convenient to demould.

4. The bottom hole is optional for better circulation of hot air and uniform heating.

### Product images of 1500g golden corrugated non-stick loaf pan toast baking tin