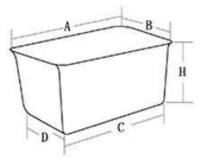

## **Customized Single Loaf Pan**

A.Top length of the item B.Top width of the item C.Bottom length of the item D.Bottom width of the item H.Height