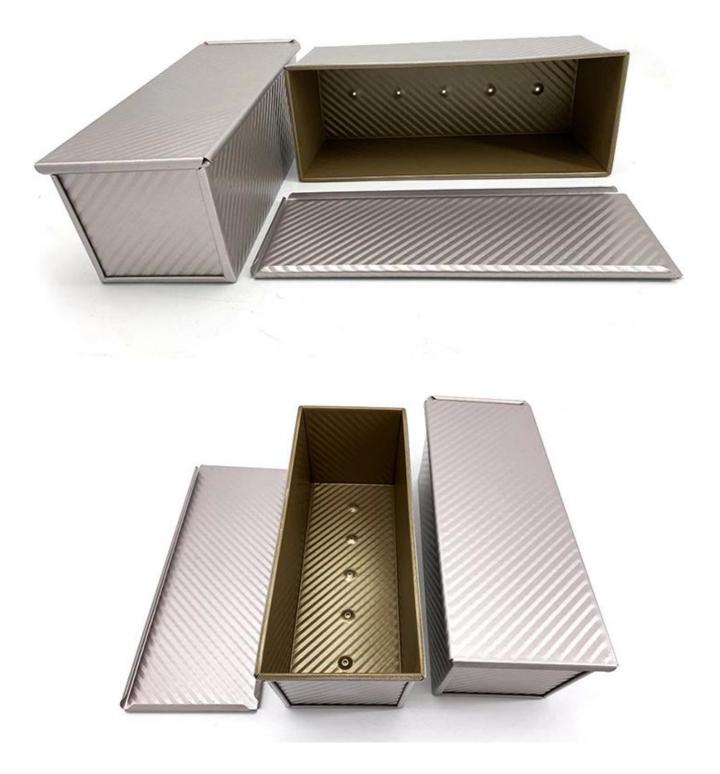

## 1500g Golden Corrugated Nonstick Loaf Pan

### Main features of golden corrugated non-stick loaf pan toast baking tin

1. Golden color, made of 1.0mm thick aluminum alloy, durable for long service life.

2. Food-safe and corrugated, non-stick surface is smooth and not sticky, easy to demould, easy to clean

3. With corrugated design and cover, it is convenient to make American toast with flat sides. The corrugated surface makes it more convenient to demould.

4. The bottom hole is optional for better circulation of hot air and uniform heating.

### Product images of 1500g golden corrugated non-stick loaf pan toast baking tin