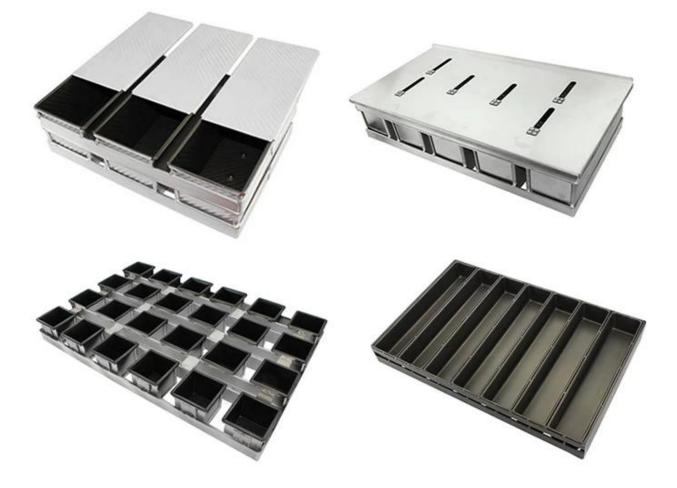

# More Customzied Strap Loaf Pans from Tsingbuy

### **Customized Strapped Loaf Pan Sets**

A.Overall Length C.Overall Width D.Depth E.Frame Height F.Center-to-center G.Pan Distance

Flat handle

Frame handle

no handle