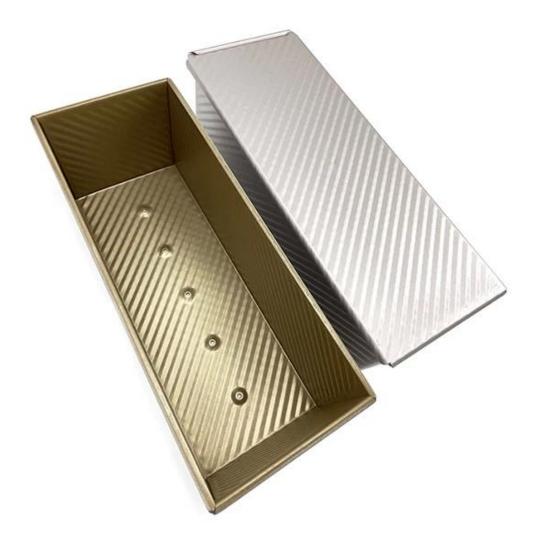

## 1500g Golden Corrugated Nonstick Loaf Pan

### Main features of golden corrugated non-stick loaf pan toast baking tin

1. Golden color, made of 1.0mm thick aluminum alloy, durable for long service life.

2. Food-safe and corrugated, non-stick surface is smooth and not sticky, easy to demould, easy to clean

3. With corrugated design and cover, it is convenient to make American toast with flat sides. The corrugated surface makes it more convenient to demould.

4. The bottom hole is optional for better circulation of hot air and uniform heating.

### Product images of 1500g golden corrugated non-stick loaf pan toast baking tin