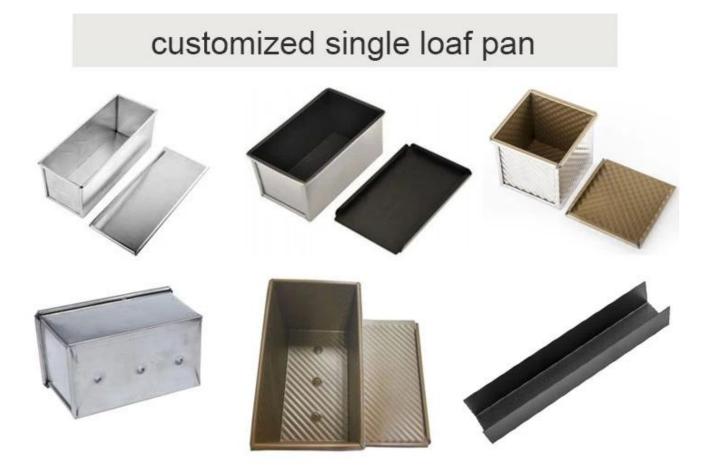

#### More types of bread & loaf pans for your information

Here are more types for your information from Tsingbuy **<u>nonstick loaf pan factory</u>**.

Our Pullman loaf pans is designed with simple style, beautiful and practical with fast heat conduction, even heating, not easy to appear partial scorch.

Material optional: aluminum, aluminized steel, stainless steel

Perforation options: no perforation, bottom-perforated, all-perforated

Using scene: single loaf pan, strap loaf pan

Surface options: smooth, corrugated, no-coating, Teflon non-stick, silicone non-stick

Size: any size Lid: with lid or not as your requirement.

Custom manufacturing of strap loaf pan is one of our biggest strength, welcome for more info.

We have engaged in bakeware manufacturing for over 12 years and has been supplying thousands of bakeware for international customers. Using our baking pan, you can easily make all kinds of delicious food, Chiffon cakes, mousse cake, Pound cake, cheese cake, etc

## **Customized Single Loaf Pan**

A.Top length of the item B.Top width of the item C.Bottom length of the item D.Bottom width of the item H.Height