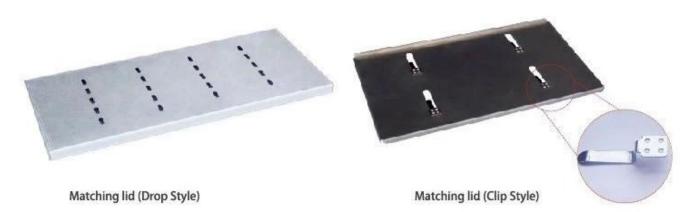

Size: any size Lid: with lid or not as your requirement.

Custom manufacturing of strap loaf pan is one of our biggest strength, welcome for more info.

We have engaged in bakeware manufacturing for over 12 years and has been supplying thousands of bakeware for international customers. Using our baking pan, you can easily make all kinds of delicious food, Chiffon cakes, mousse cake, Pound cake, cheese cake, etc