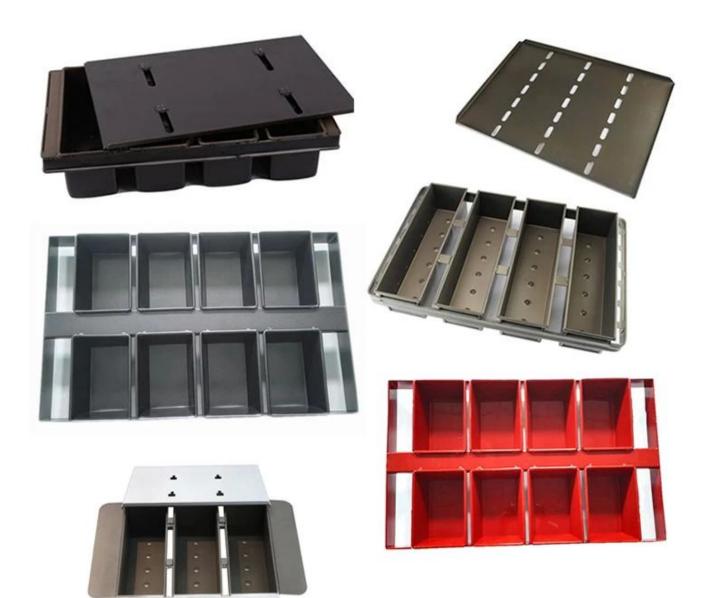

# More Customzied Strap Loaf Pans from Tsingbuy

### **Customized Strapped Loaf Pan Sets**

A.Overall Length C.Overall Width D.Depth E.Frame Height F.Center-to-center G.Pan Distance

Flat handle

Frame handle

no handle