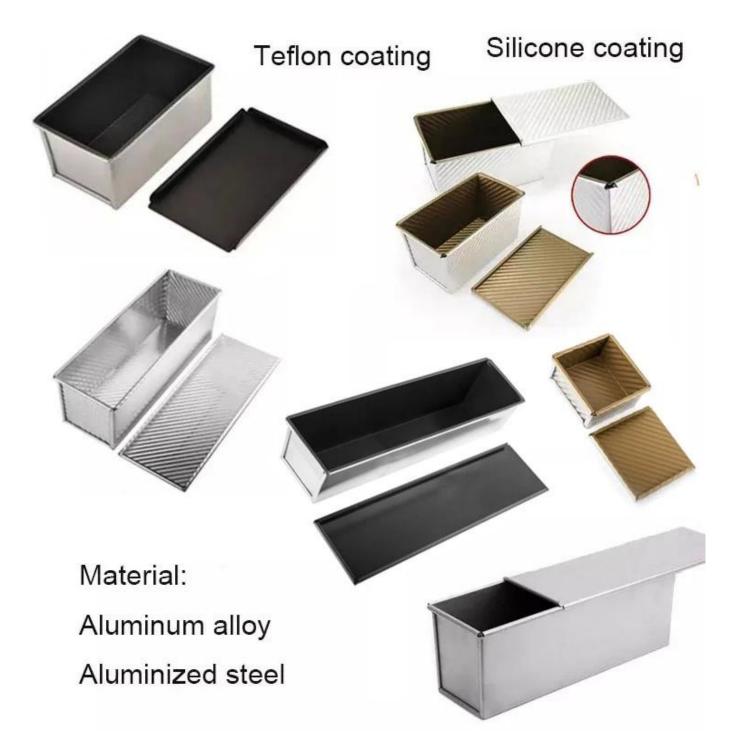

#### More types of bread & loaf pans for your information

Here are more types for your information from Tsingbuy **<u>nonstick loaf pan factory</u>**.

Our Pullman loaf pans is designed with simple style, beautiful and practical with fast heat conduction, even heating, not easy to appear partial scorch.

Material optional: aluminum, aluminized steel, stainless steel

Perforation options: no perforation, bottom-perforated, all-perforated

Using scene: single loaf pan, strap loaf pan

Surface options: smooth, corrugated, no-coating, Teflon non-stick, silicone non-stick

Size: any size Lid: with lid or not as your requirement.

Custom manufacturing of strap loaf pan is one of our biggest strength, welcome for more info.

We have engaged in bakeware manufacturing for over 12 years and has been supplying thousands of bakeware for international customers. Using our baking pan, you can easily make all kinds of delicious food, Chiffon cakes, mousse cake, Pound cake, cheese cake, etc