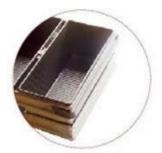

### Main features of golden corrugated non-stick loaf pan toast baking tin

1. Golden color, made of 1.0mm thick aluminum alloy, durable for long service life.

2. Food-safe and corrugated, non-stick surface is smooth and not sticky, easy to demould, easy to clean

3. With corrugated design and cover, it is convenient to make American toast with flat sides. The corrugated surface makes it more convenient to demould.

4. The bottom hole is optional for better circulation of hot air and uniform heating.

5. Wire in rim design makes it more durable and not easy to deformation for long srvice life.

6. Multiple function for making sandwiches, toast, traditional loaf breads etc.

7. ODM & OEM is available in Tsingbuy professional **pullman loaf pan manufacturer**.