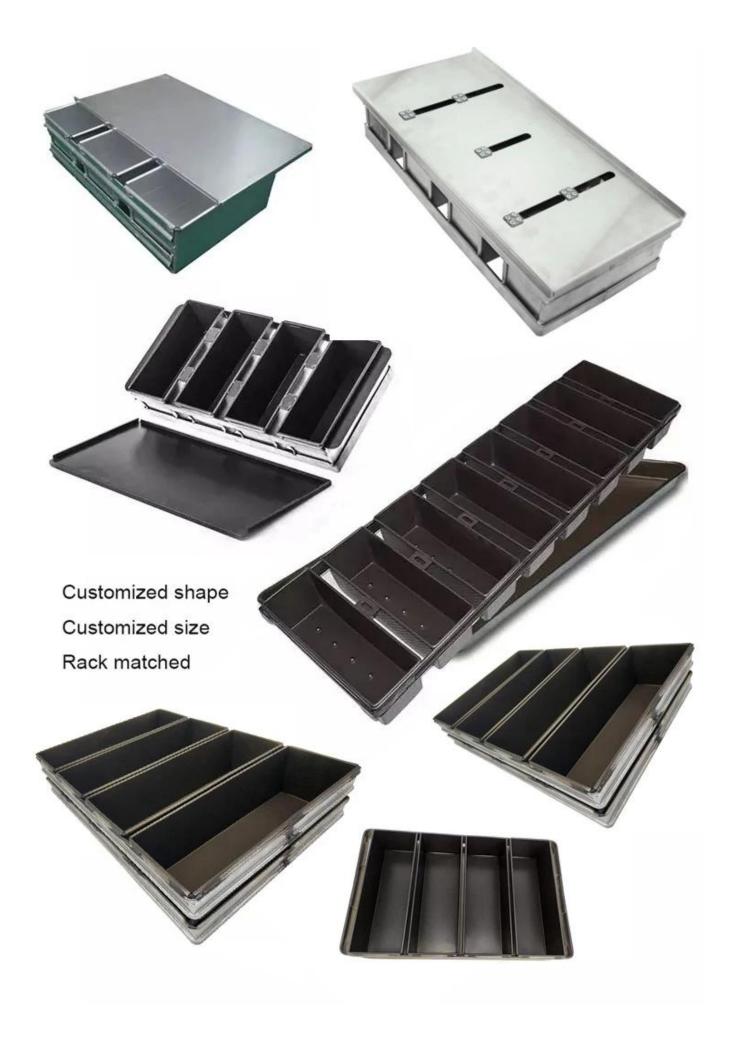

# More Customzied Strap Loaf Pans from Tsingbuy

### **Customized Strapped Loaf Pan Sets**

A.Overall Length C.Overall Width D.Depth E.Frame Height F.Center-to-center G.Pan Distance

Flat handle

Frame handle

no handle