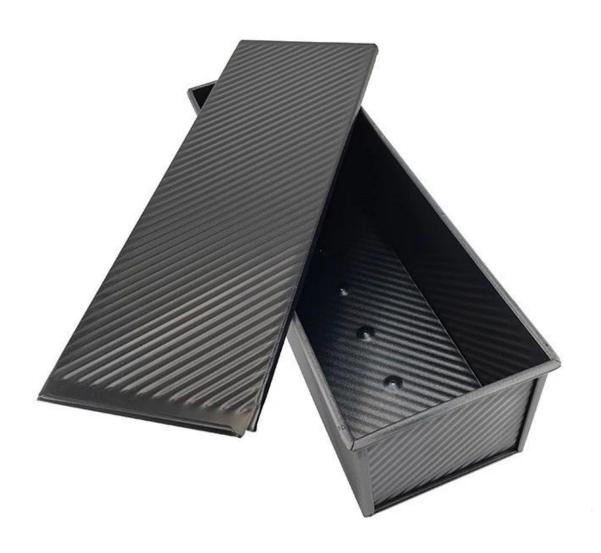

#### Main features of 1500g double-sided nonstick fluted loaf bread pan with lid

**Generous Capacity:** With a 1500g capacity, this loaf pan is ideal for baking large, delicious loaves of bread, ensuring you have plenty to share with family and friends.

**<u>High-Quality Aluminum Construction:</u>** Made from durable aluminum, this loaf pan offers superior heat conductivity, ensuring your bread bakes evenly and consistently.

**Teflon Non-Stick Coating:** Featuring a double-sided Teflon non-stick coating, this loaf pan allows for easy release of your baked goods and effortless cleaning, making your baking experience hassle-free.

**Fluted Surface:** The fluted design not only adds an attractive pattern to your loaves but also promotes even baking and browning by increasing airflow around the dough.

**Convenient Lid:** The included lid is perfect for creating a consistent shape and texture, giving your loaves a professional appearance. It also helps in retaining moisture for a softer crust.

**Ventilation Holes:** Strategically placed holes at the bottom of the loaf pan improve air circulation, preventing soggy bottoms and ensuring a perfectly baked loaf every time.

<u>Customizable Options:</u> We offer custom designs and sizes to meet your specific needs, ensuring you get the perfect loaf bread baking pan for your unique baking requirements.

Product images of 1500g double-sided nonstick fluted loaf bread pan with lid