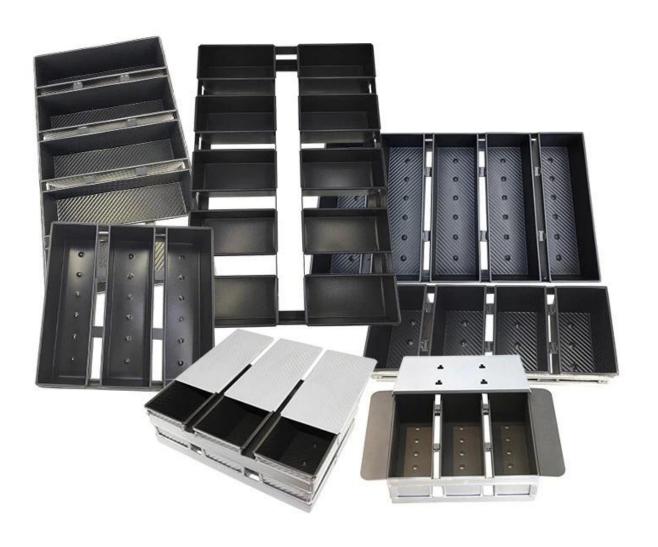

## More types of bread & loaf pans for your information

Here are more wholesale pullman loaf pan with lid for bakery, restaurant, dood factory etc.

Our pullman loaf pans is designed with simple style, beautiful and practical with fast heat conduction, even heating, not easy to appear partial scorch.

Material optional: aluminum, aluminized steel, stainless steel

Perforation options: no perforation, bottom-perforated, all-perforated

Using scene: single loaf pan, strap loaf pan

Surface options: smooth, corrugated, no-coating, Teflon non-stick, silicone non-stick

Size: any size

Lid: with lid or not as your requirement.

Custom manufacturing of strap loaf pan is one of our biggest strength, welcome for more info.