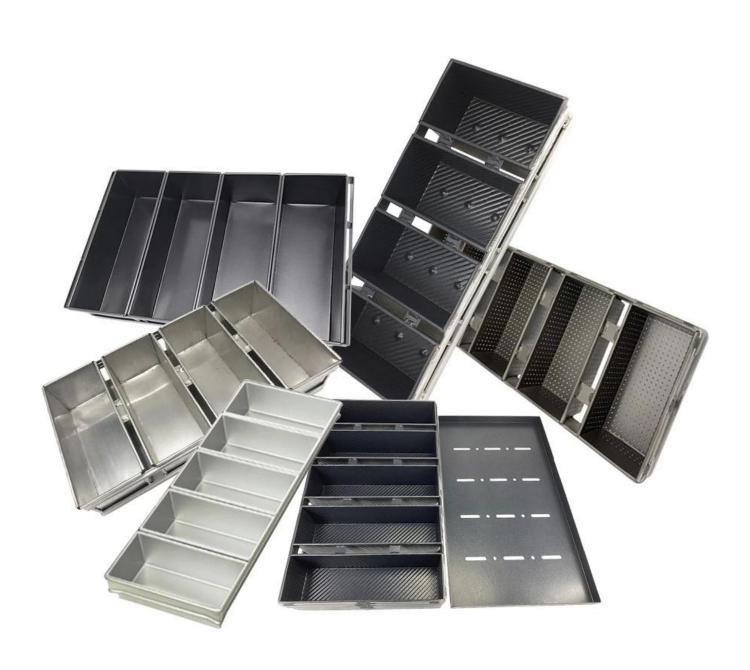

## More types of bread & loaf pans for your information

Here are more wholesale pullman loaf pan with lid for bakery, restaurant, dood factory etc.

Our pullman loaf pans is designed with simple style, beautiful and practical with fast heat conduction, even heating, not easy to appear partial scorch.

Material optional: aluminum, aluminized steel, stainless steel

Perforation options: no perforation, bottom-perforated, all-perforated

Using scene: single loaf pan, strap loaf pan

Surface options: smooth, corrugated, no-coating, Teflon non-stick, silicone non-stick

Size: any size

Lid: with lid or not as your requirement.

Custom manufacturing of strap loaf pan is one of our biggest strength, welcome for more info.