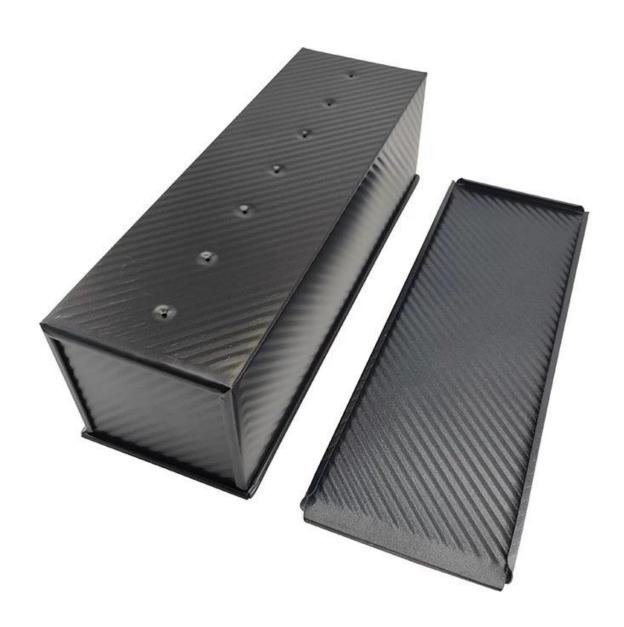

#### Main features of 1500g double-sided nonstick fluted loaf bread pan with lid

**Generous Capacity:** With a 1500g capacity, this loaf pan is ideal for baking large, delicious loaves of bread, ensuring you have plenty to share with family and friends.

**<u>High-Quality Aluminum Construction:</u>** Made from durable aluminum, this loaf pan offers superior heat conductivity, ensuring your bread bakes evenly and consistently.

**Teflon Non-Stick Coating:** Featuring a double-sided Teflon non-stick coating, this loaf pan allows for easy release of your baked goods and effortless cleaning, making your baking experience hassle-free.

**Fluted Surface:** The fluted design not only adds an attractive pattern to your loaves but also promotes even baking and browning by increasing airflow around the dough.

**Convenient Lid:** The included lid is perfect for creating a consistent shape and texture, giving your loaves a professional appearance. It also helps in retaining moisture for a softer crust.

**Ventilation Holes:** Strategically placed holes at the bottom of the loaf pan improve air circulation, preventing soggy bottoms and ensuring a perfectly baked loaf every time.

<u>Customizable Options:</u> We offer custom designs and sizes to meet your specific needs, ensuring you get the perfect loaf bread baking pan for your unique baking requirements.

Product images of 1500g double-sided nonstick fluted loaf bread pan with lid