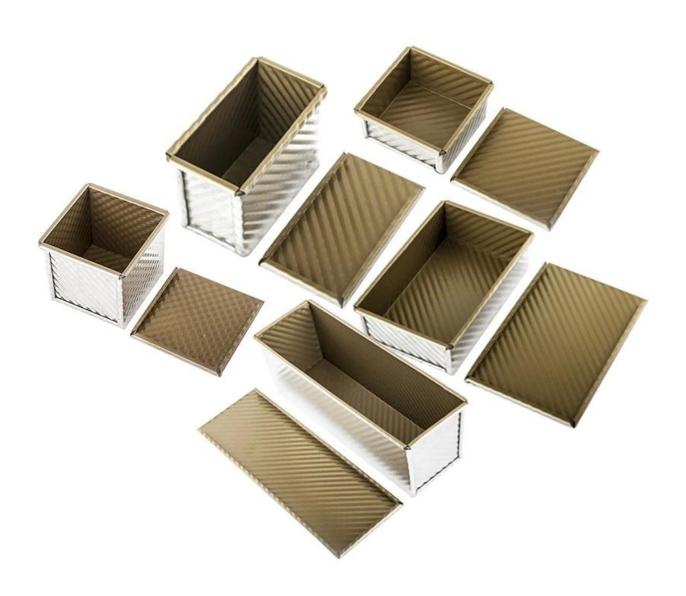

## More types of bread & loaf pans for your information

Here are more wholesale pullman loaf pan with lid for bakery, restaurant, dood factory etc.

Our pullman loaf pans is designed with simple style, beautiful and practical with fast heat conduction, even heating, not easy to appear partial scorch.

Material optional: aluminum, aluminized steel, stainless steel

Perforation options: no perforation, bottom-perforated, all-perforated

Using scene: single loaf pan, strap loaf pan

Surface options: smooth, corrugated, no-coating, Teflon non-stick, silicone non-stick

Size: any size

Lid: with lid or not as your requirement.

Custom manufacturing of strap loaf pan is one of our biggest strength, welcome for more info.