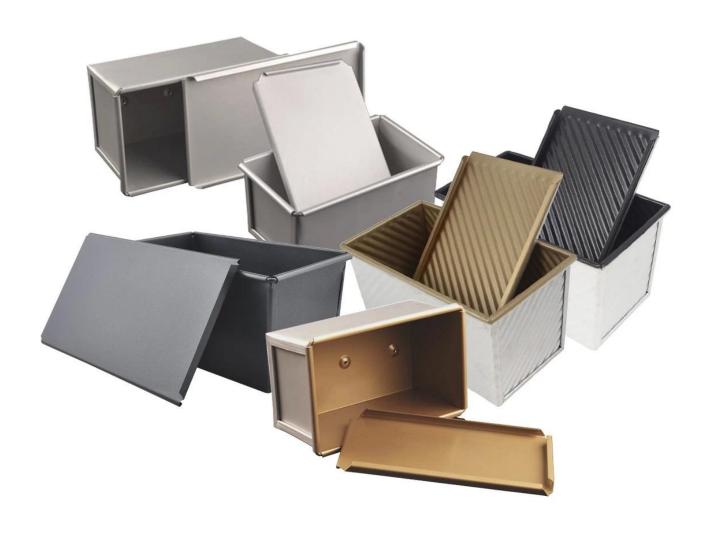

## More types of bread & loaf pans for your information

Here are more wholesale pullman loaf pan with lid for bakery, restaurant, dood factory etc.

Our pullman loaf pans is designed with simple style, beautiful and practical with fast heat conduction, even heating, not easy to appear partial scorch.

Material optional: aluminum, aluminized steel, stainless steel

Perforation options: no perforation, bottom-perforated, all-perforated

Using scene: single loaf pan, strap loaf pan

Surface options: smooth, corrugated, no-coating, Teflon non-stick, silicone non-stick

Size: any size

Lid: with lid or not as your requirement.

Custom manufacturing of strap loaf pan is one of our biggest strength, welcome for more info.