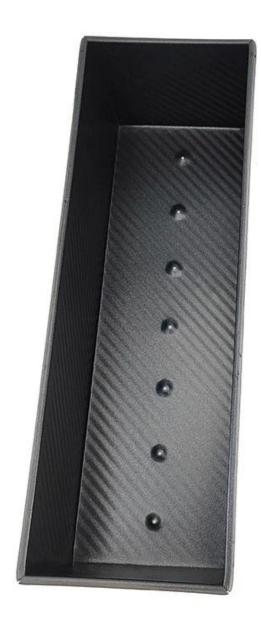

**Ventilation Holes:** Strategically placed holes at the bottom of the loaf pan improve air circulation, preventing soggy bottoms and ensuring a perfectly baked loaf every time.

<u>Customizable Options:</u> We offer custom designs and sizes to meet your specific needs, ensuring you get the perfect loaf bread baking pan for your unique baking requirements.

Product images of 1500g double-sided nonstick fluted loaf bread pan with lid