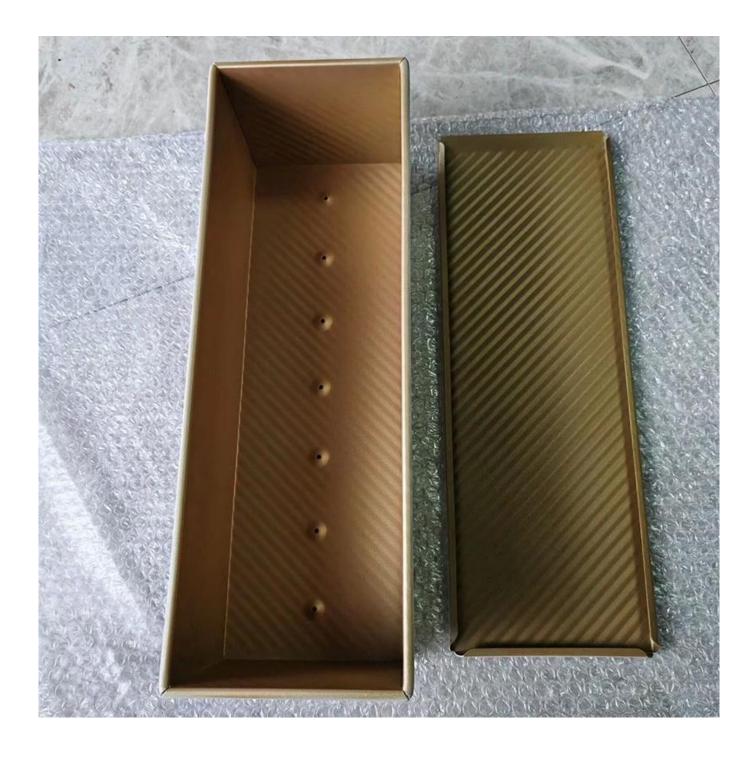

#### Main features of 1500g double-sided nonstick fluted loaf bread pan with lid

**Generous Capacity:** With a 1500g capacity, this loaf pan is ideal for baking large, delicious loaves of bread, ensuring you have plenty to share with family and friends.

**<u>High-Quality Aluminum Construction:</u>** Made from durable aluminum, this loaf pan offers superior heat conductivity, ensuring your bread bakes evenly and consistently.

**Teflon Non-Stick Coating:** Featuring a double-sided Teflon non-stick coating, this loaf pan allows for easy release of your baked goods and effortless cleaning, making your baking experience hassle-free.

**Fluted Surface:** The fluted design not only adds an attractive pattern to your loaves but also promotes even baking and browning by increasing airflow around the dough.

**Convenient Lid:** The included lid is perfect for creating a consistent shape and texture, giving your loaves a professional appearance. It also helps in retaining moisture for a softer crust.

**Ventilation Holes:** Strategically placed holes at the bottom of the loaf pan improve air circulation, preventing soggy bottoms and ensuring a perfectly baked loaf every time.

<u>Customizable Options:</u> We offer custom designs and sizes to meet your specific needs, ensuring you get the perfect loaf bread baking pan for your unique baking requirements.

Product images of 1500g double-sided nonstick fluted loaf bread pan with lid