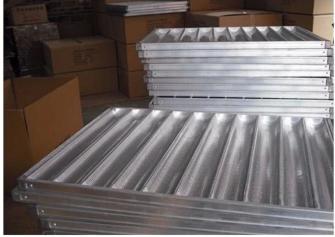

Product images of 1500g double-sided nonstick fluted loaf bread pan with lid

**Fluted Surface:** The fluted design not only adds an attractive pattern to your loaves but also promotes even baking and browning by increasing airflow around the dough.

**Convenient Lid:** The included lid is perfect for creating a consistent shape and texture, giving your loaves a professional appearance. It also helps in retaining moisture for a softer crust.