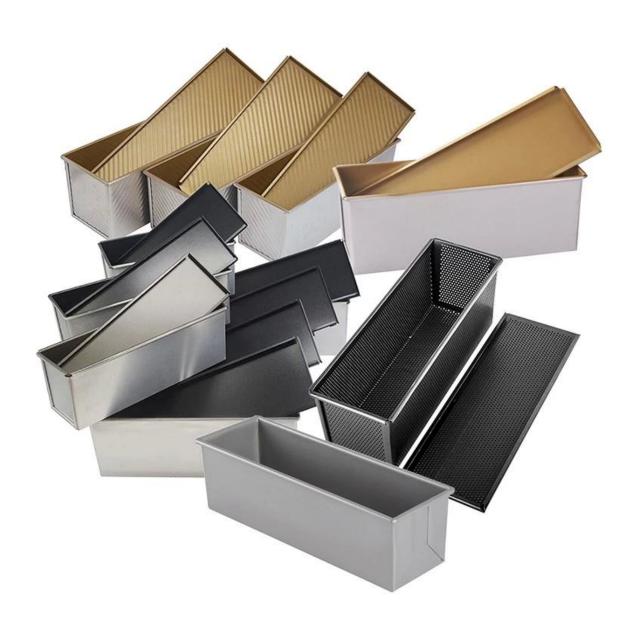

## More types of bread & loaf pans for your information

Here are more wholesale pullman loaf pan with lid for bakery, restaurant, dood factory etc.

Our pullman loaf pans is designed with simple style, beautiful and practical with fast heat conduction, even heating, not easy to appear partial scorch.

Material optional: aluminum, aluminized steel, stainless steel

Perforation options: no perforation, bottom-perforated, all-perforated

Using scene: single loaf pan, strap loaf pan

Surface options: smooth, corrugated, no-coating, Teflon non-stick, silicone non-stick

Size: any size

Lid: with lid or not as your requirement.

Custom manufacturing of strap loaf pan is one of our biggest strength, welcome for more info.