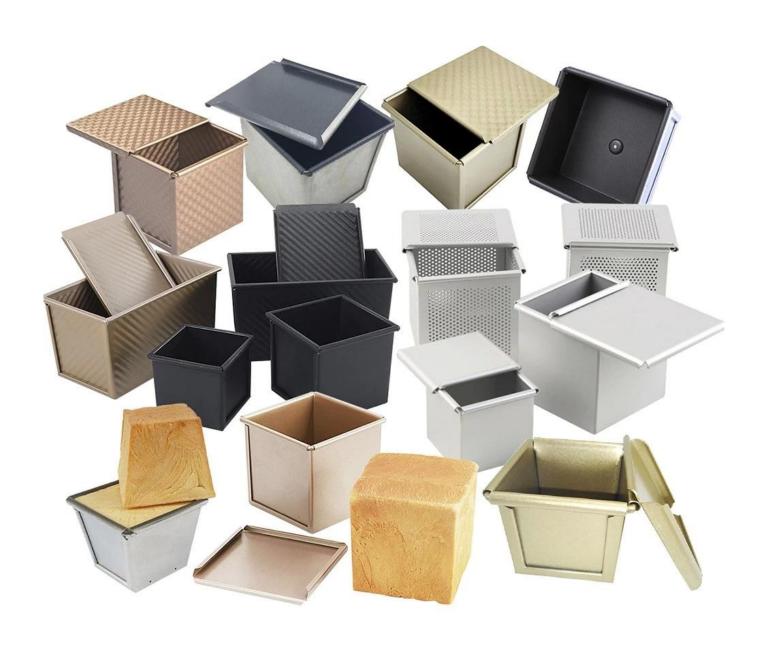

# Standard Large Size 1500g Nonstick Fluted Aluminum Loaf Bread Baking Pans with Lid

#### Main features of 1500g double-sided nonstick fluted loaf bread pan with lid

**Generous Capacity:** With a 1500g capacity, this loaf pan is ideal for baking large, delicious loaves of bread, ensuring you have plenty to share with family and friends.

**<u>High-Quality Aluminum Construction:</u>** Made from durable aluminum, this loaf pan offers superior heat conductivity, ensuring your bread bakes evenly and consistently.

**Teflon Non-Stick Coating:** Featuring a double-sided Teflon non-stick coating, this loaf pan allows for easy release of your baked goods and effortless cleaning, making your baking experience hassle-free.

**Fluted Surface:** The fluted design not only adds an attractive pattern to your loaves but also promotes even baking and browning by increasing airflow around the dough.

**Convenient Lid:** The included lid is perfect for creating a consistent shape and texture, giving your loaves a professional appearance. It also helps in retaining moisture for a softer crust.

**Ventilation Holes:** Strategically placed holes at the bottom of the loaf pan improve air circulation, preventing soggy bottoms and ensuring a perfectly baked loaf every time.

<u>Customizable Options:</u> We offer custom designs and sizes to meet your specific needs, ensuring you get the perfect loaf bread baking pan for your unique baking requirements.

Product images of 1500g double-sided nonstick fluted loaf bread pan with lid