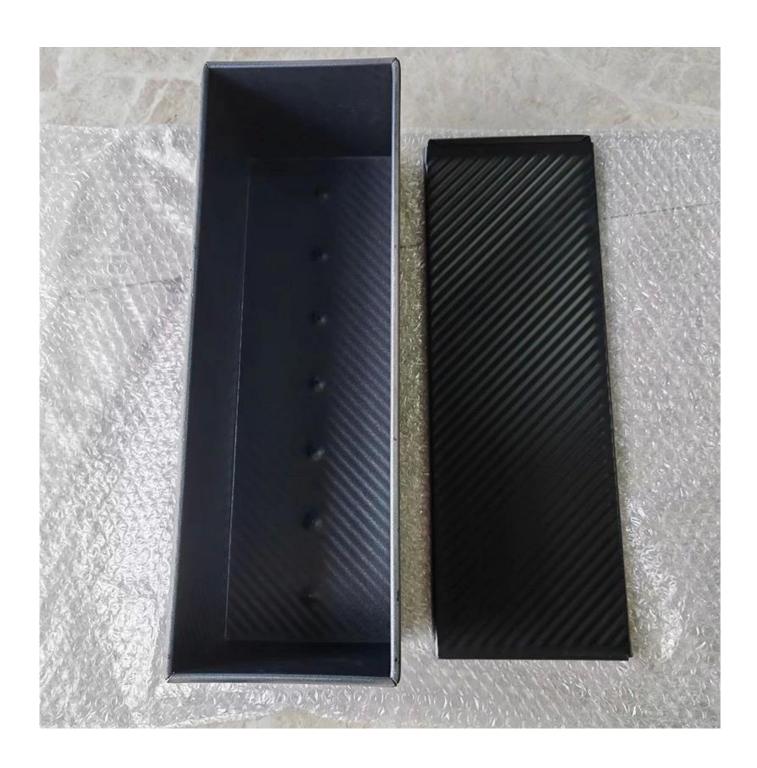

#### Main features of 1500g double-sided nonstick fluted loaf bread pan with lid

**Generous Capacity:** With a 1500g capacity, this loaf pan is ideal for baking large, delicious loaves of bread, ensuring you have plenty to share with family and friends.

**<u>High-Quality Aluminum Construction:</u>** Made from durable aluminum, this loaf pan offers superior heat conductivity, ensuring your bread bakes evenly and consistently.

**Teflon Non-Stick Coating:** Featuring a double-sided Teflon non-stick coating, this loaf pan allows for easy release of your baked goods and effortless cleaning, making your baking experience hassle-free.

**Fluted Surface:** The fluted design not only adds an attractive pattern to your loaves but also promotes even baking and browning by increasing airflow around the dough.

**Convenient Lid:** The included lid is perfect for creating a consistent shape and texture, giving your loaves a professional appearance. It also helps in retaining moisture for a softer crust.

**Ventilation Holes:** Strategically placed holes at the bottom of the loaf pan improve air circulation, preventing soggy bottoms and ensuring a perfectly baked loaf every time.

<u>Customizable Options:</u> We offer custom designs and sizes to meet your specific needs, ensuring you get the perfect loaf bread baking pan for your unique baking requirements.

Product images of 1500g double-sided nonstick fluted loaf bread pan with lid