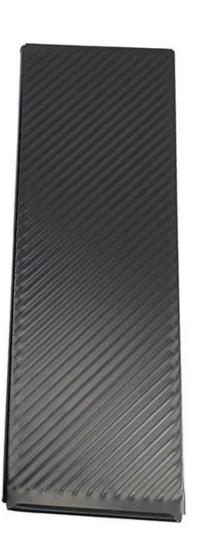

**Fluted Surface:** The fluted design not only adds an attractive pattern to your loaves but also promotes even baking and browning by increasing airflow around the dough.

**Convenient Lid:** The included lid is perfect for creating a consistent shape and texture, giving your loaves a professional appearance. It also helps in retaining moisture for a softer crust.

Product images of 1500g double-sided nonstick fluted loaf bread pan with lid