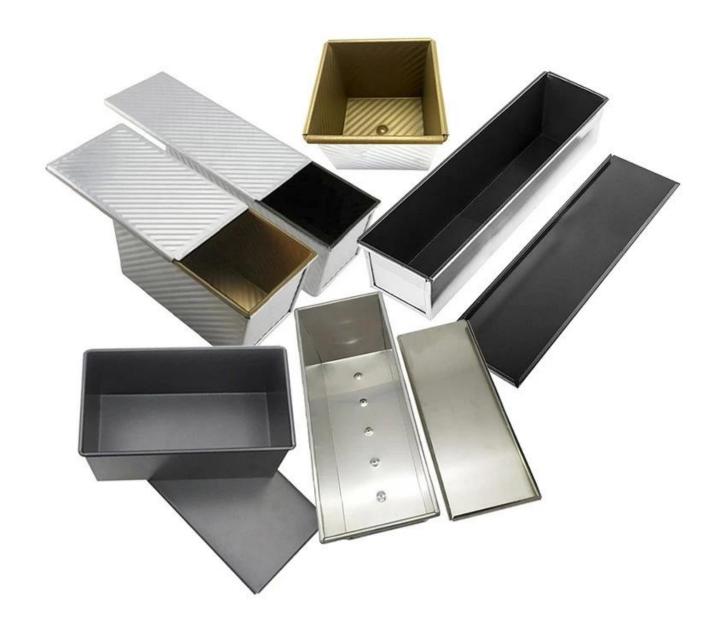

# Standard Large Size 1500g Nonstick Fluted Aluminum Loaf Bread Baking Pans with Lid

#### Main features of 1500g double-sided nonstick fluted loaf bread pan with lid

**Generous Capacity:** With a 1500g capacity, this loaf pan is ideal for baking large, delicious loaves of bread, ensuring you have plenty to share with family and friends.

**<u>High-Quality Aluminum Construction:</u>** Made from durable aluminum, this loaf pan offers superior heat conductivity, ensuring your bread bakes evenly and consistently.

**Teflon Non-Stick Coating:** Featuring a double-sided Teflon non-stick coating, this loaf pan allows for easy release of your baked goods and effortless cleaning, making your baking experience hassle-free.

**Fluted Surface:** The fluted design not only adds an attractive pattern to your loaves but also promotes even baking and browning by increasing airflow around the dough.

**Convenient Lid:** The included lid is perfect for creating a consistent shape and texture, giving your loaves a professional appearance. It also helps in retaining moisture for a softer crust.

**Ventilation Holes:** Strategically placed holes at the bottom of the loaf pan improve air circulation, preventing soggy bottoms and ensuring a perfectly baked loaf every time.

<u>Customizable Options:</u> We offer custom designs and sizes to meet your specific needs, ensuring you get the perfect loaf bread baking pan for your unique baking requirements.

Product images of 1500g double-sided nonstick fluted loaf bread pan with lid