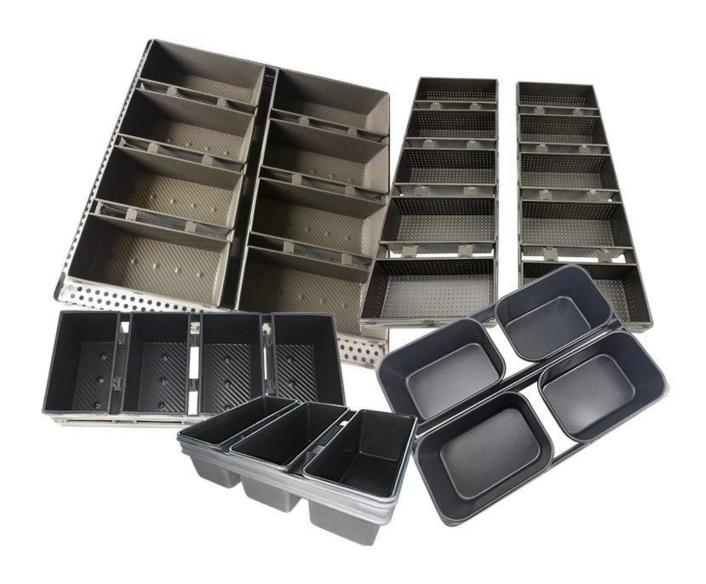

Product images of 1500g double-sided nonstick fluted loaf bread pan with lid

## More types of bread & loaf pans for your information

Here are more wholesale pullman loaf pan with lid for bakery, restaurant, dood factory etc.

Our pullman loaf pans is designed with simple style, beautiful and practical with fast heat conduction, even heating, not easy to appear partial scorch.

Material optional: aluminum, aluminized steel, stainless steel

Perforation options: no perforation, bottom-perforated, all-perforated

Using scene: single loaf pan, strap loaf pan

Surface options: smooth, corrugated, no-coating, Teflon non-stick, silicone non-stick

Size: any size

Lid: with lid or not as your requirement.

Custom manufacturing of strap loaf pan is one of our biggest strength, welcome for more info.