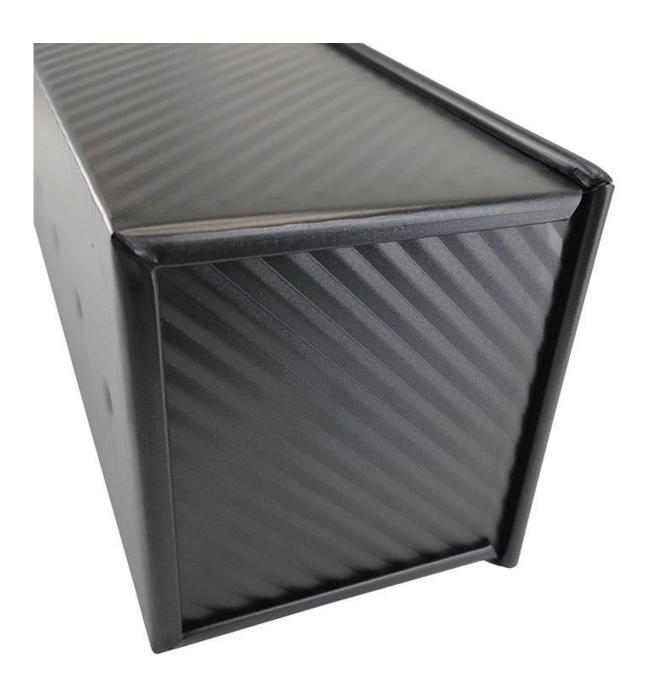

**Fluted Surface:** The fluted design not only adds an attractive pattern to your loaves but also promotes even baking and browning by increasing airflow around the dough.

**Convenient Lid:** The included lid is perfect for creating a consistent shape and texture, giving your loaves a professional appearance. It also helps in retaining moisture for a softer crust.

**Ventilation Holes:** Strategically placed holes at the bottom of the loaf pan improve air circulation, preventing soggy bottoms and ensuring a perfectly baked loaf every time.

<u>Customizable Options:</u> We offer custom designs and sizes to meet your specific needs, ensuring you get the perfect loaf bread baking pan for your unique baking requirements.

Product images of 1500g double-sided nonstick fluted loaf bread pan with lid