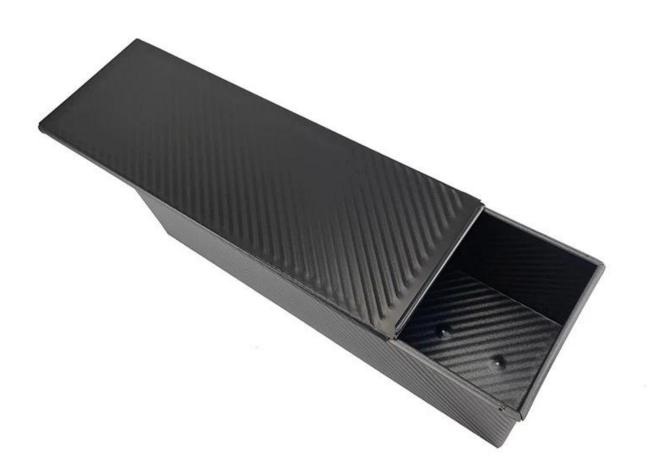

#### Main features of 1500g double-sided nonstick fluted loaf bread pan with lid

**Generous Capacity:** With a 1500g capacity, this loaf pan is ideal for baking large, delicious loaves of bread, ensuring you have plenty to share with family and friends.

**Fluted Surface:** The fluted design not only adds an attractive pattern to your loaves but also promotes even baking and browning by increasing airflow around the dough.

**Convenient Lid:** The included lid is perfect for creating a consistent shape and texture, giving your loaves a professional appearance. It also helps in retaining moisture for a softer crust.

Product images of 1500g double-sided nonstick fluted loaf bread pan with lid