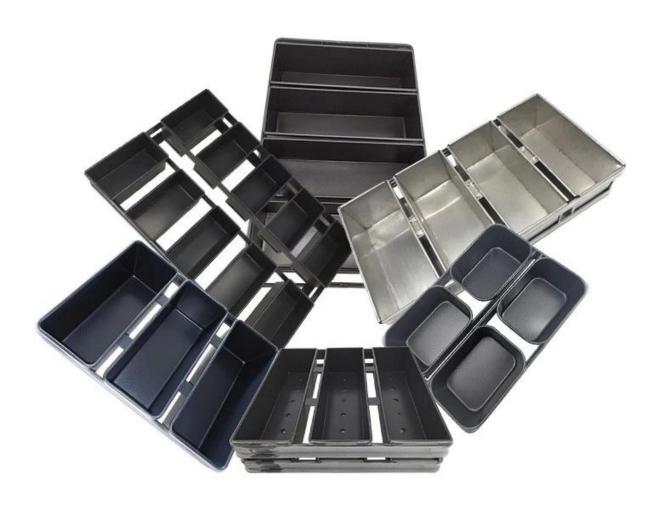

## More types of bread & loaf pans for your information

Here are more wholesale pullman loaf pan with lid for bakery, restaurant, dood factory etc.

Our pullman loaf pans is designed with simple style, beautiful and practical with fast heat conduction, even heating, not easy to appear partial scorch.

Material optional: aluminum, aluminized steel, stainless steel

Perforation options: no perforation, bottom-perforated, all-perforated

Using scene: single loaf pan, strap loaf pan

Surface options: smooth, corrugated, no-coating, Teflon non-stick, silicone non-stick

Size: any size

Lid: with lid or not as your requirement.

Custom manufacturing of strap loaf pan is one of our biggest strength, welcome for more info.