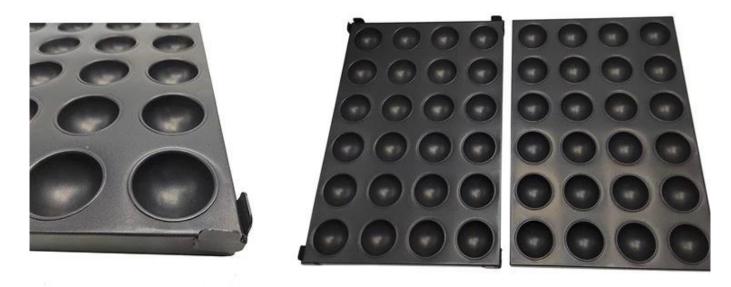

#### 24-tin sphere muffin baking tray 2pcs baking pan set

35-tin sphere muffin baking tray