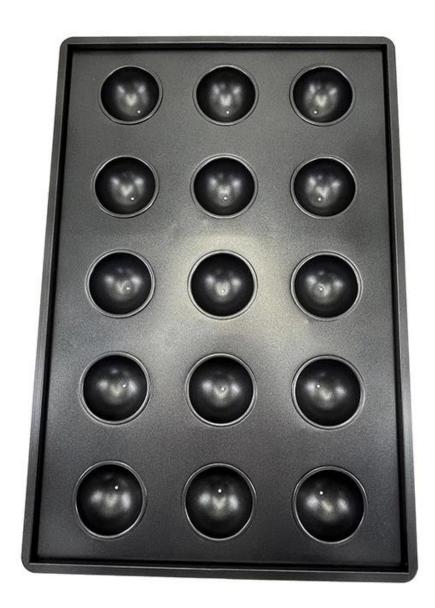

Product images of 15-tins sphere muffin cupcake baking pan set

24-tin sphere muffin baking tray 2pcs baking pan set