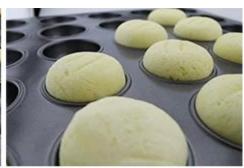

#### Main features of 15-tins sphere muffin cupcake baking pan set

- 1. **Aluminized Steel Construction:** Built of durable aluminized steel for long-lasting performance and even heat distribution.
- 2. **Two-Piece Design:** Features two hemispherical molds that combine to create perfectly round, sphere-shaped muffins or cupcakes. Each pan holds 15 molds.
- 3. **Non-Stick Coated Surface:** Ensures easy food release and simple cleanup, enhancing baking efficiency.
- 4. **Commercial & Industrial Use:** Designed for high-volume baking operations, ideal for professional kitchens and bakeries.
- 5. **Professional ODM & OEM Services:** Customizable options available from Tsingbuy <u>cupcake</u> <u>baking pan manufacturer in China</u>, a leader in commercial bakeware production.

Product images of 15-tins sphere muffin cupcake baking pan set

24-tin sphere muffin baking tray 2pcs baking pan set