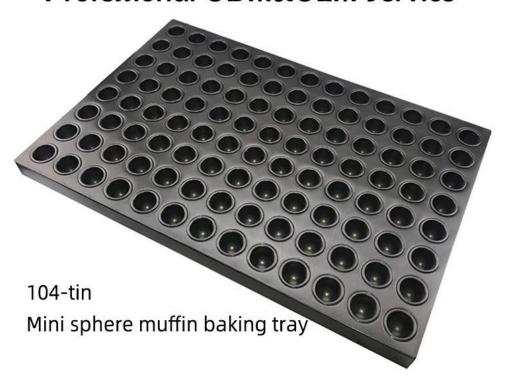

round, sphere-shaped muffins or cupcakes. Each pan holds 15 molds.
- 3. **Non-Stick Coated Surface:** Ensures easy food release and simple cleanup, enhancing baking efficiency.
- 4. **Commercial & Industrial Use:** Designed for high-volume baking operations, ideal for professional kitchens and bakeries.
- 5. **Professional ODM & OEM Services:** Customizable options available from Tsingbuy <u>cupcake</u> <u>baking pan manufacturer in China</u>, a leader in commercial bakeware production.

Product images of 15-tins sphere muffin cupcake baking pan set











24-tin sphere muffin baking tray 2pcs baking pan set



#### 24-tin sphere muffin baking tray 2pcs baking pan set









35-tin sphere muffin baking tray



## 60-tin sphere muffin baking tray



#### Professional ODM&OEM Service







#### More types of multi-mould baking pans for industrial use and commercial use

Tsingbuy Industry Limited is one of the leading China muffin baking tray factory with more than 15 years experience in bakery industry. Industrial multi-mould baking pans customization from Tsingbuy is a best choice if you have needs. Our products have been exported to Europe, American, Audtralia/New Zealand, the Middle East, Asia, Africa and other areas. We look forward to joining hands with more and more international customers in producing Industrial multi-mould baking pans to enjoy the charm of qualified bakeware. The following listed Industrial multi-mould baking pans are for your reference, we have many more multi-mould pans in factory. Please contact us with any of your needs and requirements.