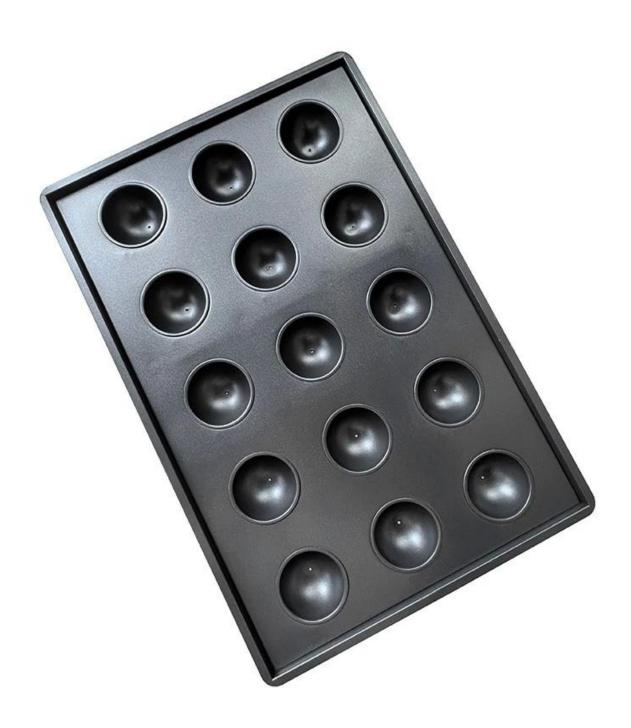

Product images of 15-tins sphere muffin cupcake baking pan set

24-tin sphere muffin baking tray 2pcs baking pan set