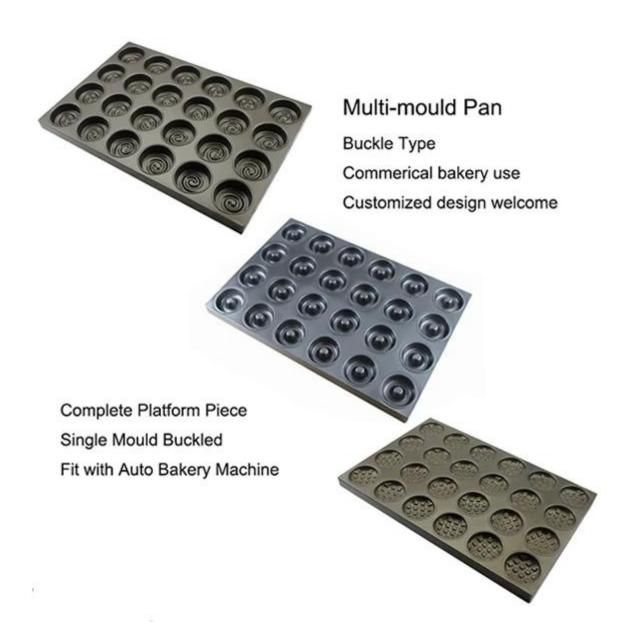

#### More types of multi-mould baking pans for industrial use and commercial use

Tsingbuy Industry Limited is one of the leading China muffin baking tray factory with more than 15 years experience in bakery industry. Industrial multi-mould baking pans customization from Tsingbuy is a best choice if you have needs. Our products have been exported to Europe, American, Audtralia/New Zealand, the Middle East, Asia, Africa and other areas. We look forward to joining hands with more and more international customers in producing Industrial multi-mould baking pans to enjoy the charm of qualified bakeware. The following listed Industrial multi-mould baking pans are for your reference, we have many more multi-mould pans in factory. Please contact us with any of your needs and requirements.

#### Multi-mould Pan

Buckle Type

Commerical bakery use

Customized design welcome

Complete Platform Piece
Single Mould Buckled
Fit with Auto Bakery Machine

**Factory Show** 