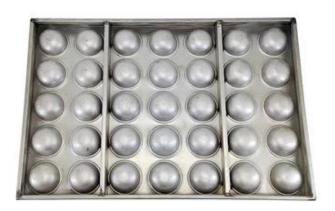

#### 24-tin sphere muffin baking tray 2pcs baking pan set

35-tin sphere muffin baking tray