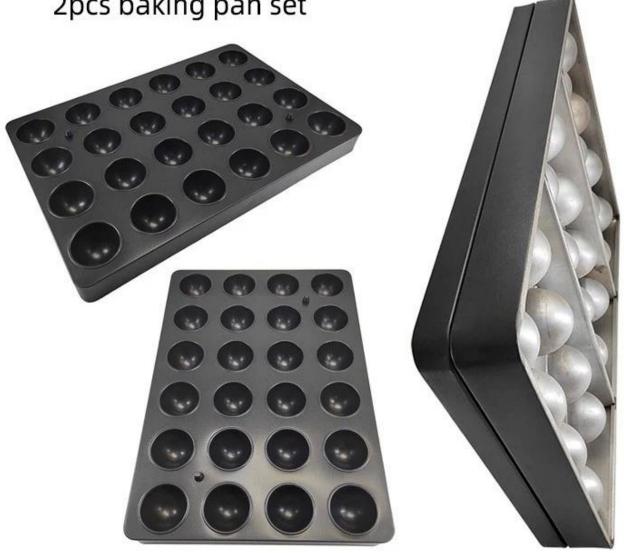

#### 24-tin sphere muffin baking tray 2pcs baking pan set

35-tin sphere muffin baking tray