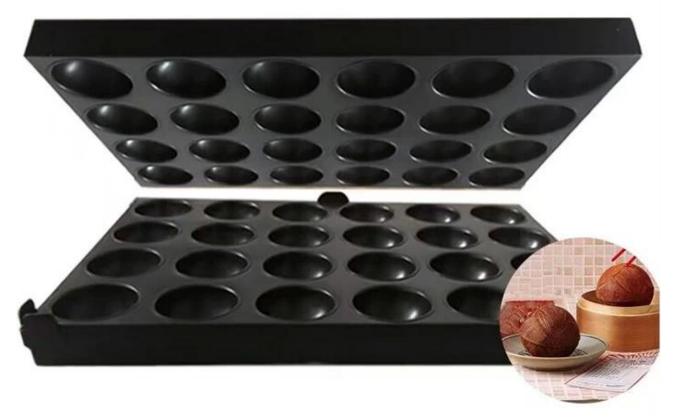

#### 24-tin sphere muffin baking tray 2pcs baking pan set

35-tin sphere muffin baking tray