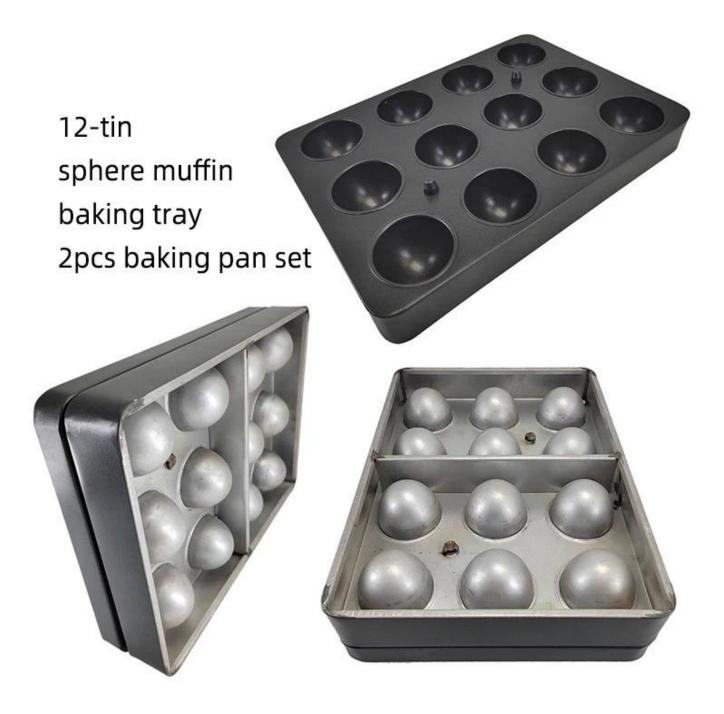

Product images of 15-tins sphere muffin cupcake baking pan set

24-tin sphere muffin baking tray 2pcs baking pan set

#### 24-tin sphere muffin baking tray 2pcs baking pan set

35-tin sphere muffin baking tray