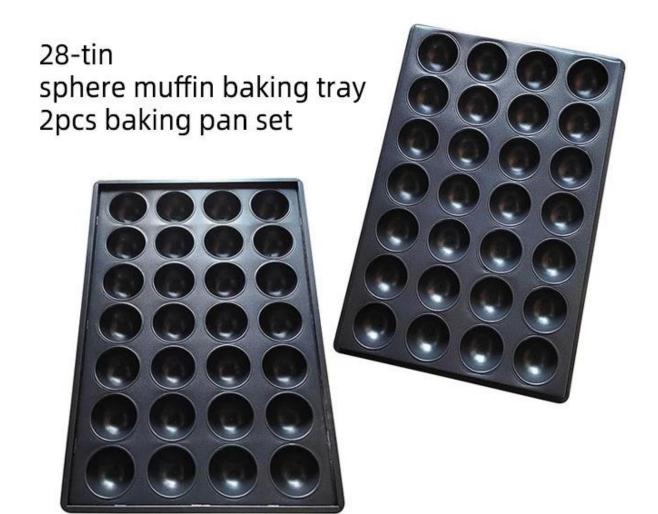

#### 24-tin sphere muffin baking tray 2pcs baking pan set

35-tin sphere muffin baking tray