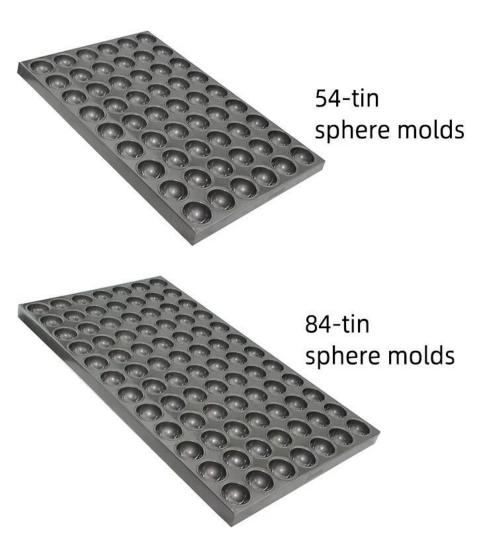

#### 24-tin sphere muffin baking tray 2pcs baking pan set

35-tin sphere muffin baking tray

## 60-tin sphere muffin baking tray