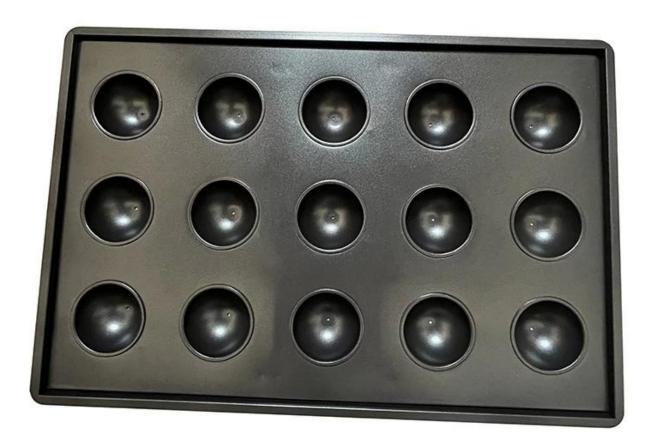

Product images of 15-tins sphere muffin cupcake baking pan set

24-tin sphere muffin baking tray 2pcs baking pan set