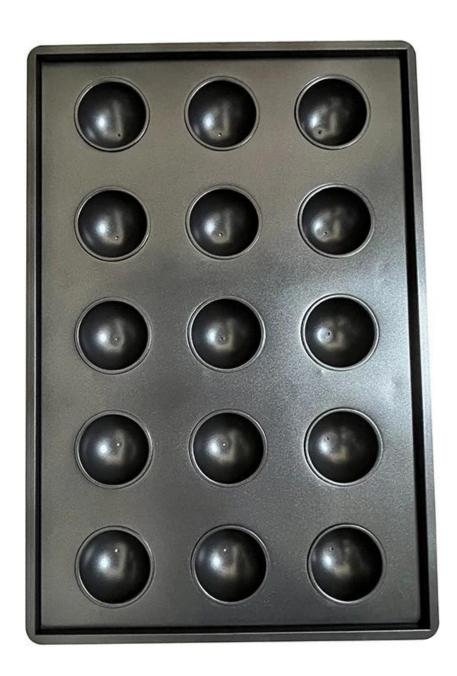

Product images of 15-tins sphere muffin cupcake baking pan set

24-tin sphere muffin baking tray 2pcs baking pan set