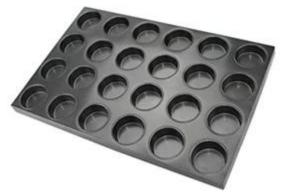

Product images of 15-tins sphere muffin cupcake baking pan set

24-tin sphere muffin baking tray 2pcs baking pan set

#### 24-tin sphere muffin baking tray 2pcs baking pan set

35-tin sphere muffin baking tray