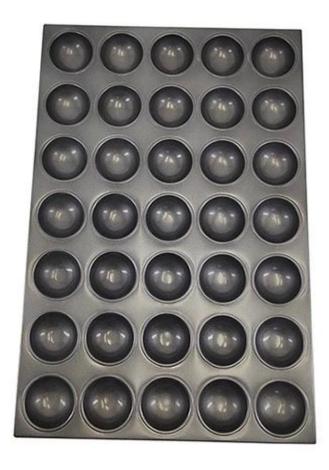

#### 24-tin sphere muffin baking tray 2pcs baking pan set

35-tin sphere muffin baking tray