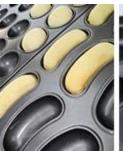

#### Main features of 15-tins sphere muffin cupcake baking pan set

- 1. **Aluminized Steel Construction:** Built of durable aluminized steel for long-lasting performance and even heat distribution.
- 2. **Two-Piece Design:** Features two hemispherical molds that combine to create perfectly round, sphere-shaped muffins or cupcakes. Each pan holds 15 molds.
- 3. **Non-Stick Coated Surface:** Ensures easy food release and simple cleanup, enhancing baking efficiency.
- 4. **Commercial & Industrial Use:** Designed for high-volume baking operations, ideal for professional kitchens and bakeries.
- 5. **Professional ODM & OEM Services:** Customizable options available from Tsingbuy <u>cupcake</u> <u>baking pan manufacturer in China</u>, a leader in commercial bakeware production.

Product images of 15-tins sphere muffin cupcake baking pan set

24-tin sphere muffin baking tray 2pcs baking pan set