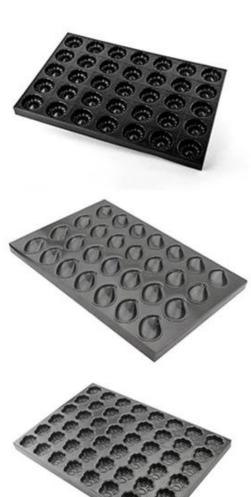

#### Product images of 15-mould hamburger bun pan

Diamond quality non-stick coated surface

**Machine stamp** 