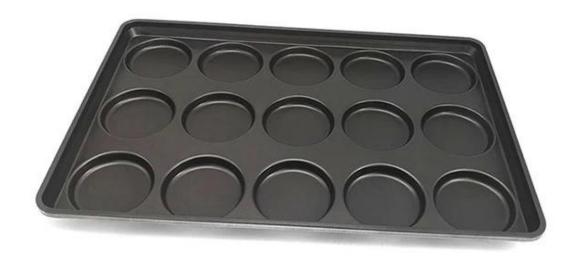

# 15-mould Hamburger Bun Bread Baking Pan Burger Roll Pans

#### Main features of aluminized steel 15-cup hamburger bun pan

- 1. Food grade material, high temperature resistance, chemical corrosion resistance, strong hardness, strong wear resistance
- 2. Integrated machine stamping, special 3D arc groove, making hamburger in fuller shape
- 3. The curved design makes the hamburger more beautiful and plump after cooling.
- 4. Flat bottom groove design, after the hamburger is cooled, due to the reason of heat expansion and cold shrinkage, the hamburger will be concave, which will affect the shape and taste of hamburger.
- 5. Curling edge design, better handle
- 6. Surface non stick coated treatment, non stick, heat resistant, corrosion resistant, smooth, easy for demoulding and cleaning, good wear resistance.
- 7. Tsingbuy <u>hamburger baking tray manufacturer</u> is professional in baking pans industry and specializes in custom manufacturing pans used on machinery food-production lines.