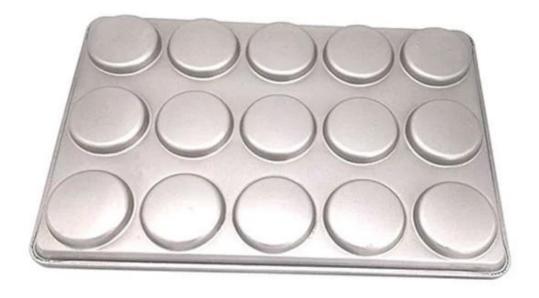

#### Product images of 15-mould hamburger bun pan

Diamond quality non-stick coated surface

**Machine stamp** 