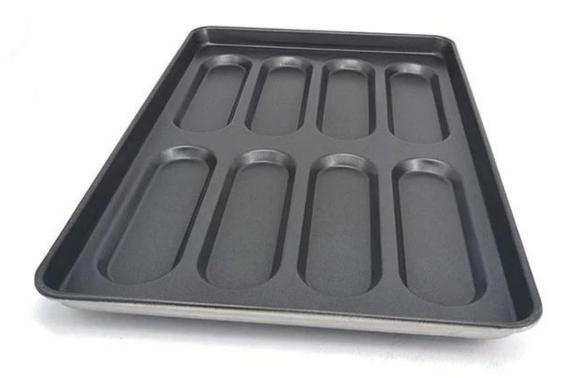

d machine stamping, special 3D arc groove, making hot dog bun in fuller shape
- 3. The curved design makes the bun more beautiful and plump after cooling.
- 4. Flat bottom groove design, after the bun is cooled, due to the reason of heat expansion and cold shrinkage, the hot dog bun will be concave, which will affect the shape and taste of hamburger.
- 5. Curling edge design, better handle
- 6. Surface non stick coated treatment, non stick, heat resistant, corrosion resistant, smooth, easy for demoulding and cleaning, good wear resistance.
- 7. Tsingbuy **hot dog bun pan manufacturer** is professional in baking pans industry and specializes in custom manufacturing pans used on machinery food-production lines.

Product images of aluminized steel non stick hot dog bun pan baking tray



















#### More types of multi-mould baking pans

Tsingbuy Industry Limited is the leading China bakeware manufacturer with more than 12 years experience in bakery industry. Industrial multi-mould baking pans customization from Tsingbuy China hot dog bread mold factory is the best choice if you have needs. Our products have been exported to Europe, American, Audtralia/New Zealand, the Middle East, Asia, Africa and other areas. We look forward to joining hands with more and more international customers in producing Industrial multi-mould baking pans to enjoy the charm of qualified bakeware. The following listed Industrial multi-mould baking pans are for your reference, we have many more multi-mould pans in factory. Please contact us with any of your needs and requirements.









##