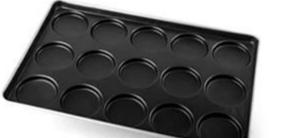

#### One-piece Integrated Machine Stamp 15 Molds Non Stick Hot Dog Bun Pan Bread Baking Tray

#### Main features of aluminized steel non stick 15 molds hot dog bun pan baking tray

- 1. Food grade material, high temperature resistance, chemical corrosion resistance, strong hardness, strong wear resistance
- 2. Integrated machine stamping, special 3D arc groove, making hot dog bun in fuller shape
- 3. The curved design makes the bun more beautiful and plump after cooling.
- 4. Flat bottom groove design, after the bun is cooled, due to the reason of heat expansion and cold shrinkage, the hot dog bun will be concave, which will affect the shape and taste of hamburger.
- 5. Curling edge design, better handle
- 6. Surface non stick coated treatment, non stick, heat resistant, corrosion resistant, smooth, easy for demoulding and cleaning, good wear resistance.
- 7. Tsingbuy **hot dog bun pan manufacturer** is professional in baking pans industry and specializes in custom manufacturing pans used on machinery food-production lines.

Product images of aluminized steel non stick hot dog bun pan baking tray