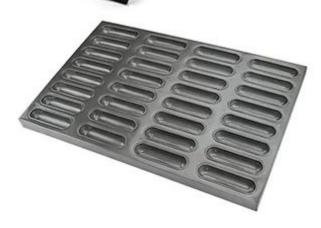

#### One-piece Integrated Machine Stamp 15 Molds Non Stick Hot Dog Bun Pan Bread Baking Tray

#### Main features of aluminized steel non stick 15 molds hot dog bun pan baking tray

- 1. Food grade material, high temperature resistance, chemical corrosion resistance, strong hardness, strong wear resistance
- 2. Integrated machine stamping, special 3D arc groove, making hot dog bun in fuller shape
- 3. The curved design makes the bun more beautiful and plump after cooling.
- 4. Flat bottom groove design, after the bun is cooled, due to the reason of heat expansion and cold shrinkage, the hot dog bun will be concave, which will affect the shape and taste of hamburger.
- 5. Curling edge design, better handle
- 6. Surface non stick coated treatment, non stick, heat resistant, corrosion resistant, smooth, easy for demoulding and cleaning, good wear resistance.
- 7. Tsingbuy **hot dog bun pan manufacturer** is professional in baking pans industry and specializes in custom manufacturing pans used on machinery food-production lines.

Product images of aluminized steel non stick hot dog bun pan baking tray