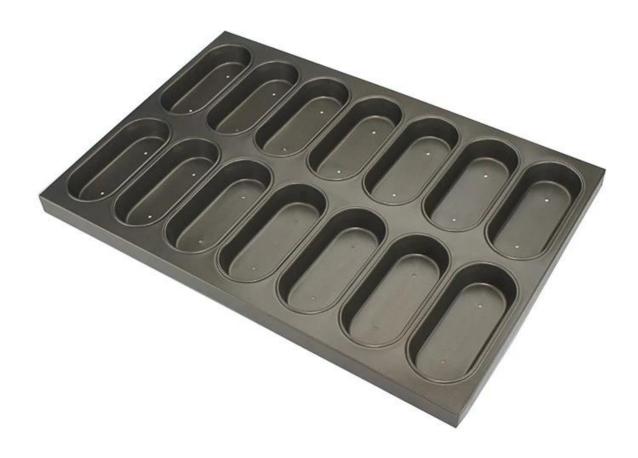

#### One-piece Integrated Machine Stamp 15 Molds Non Stick Hot Dog Bun Pan Bread Baking Tray

#### Main features of aluminized steel non stick 15 molds hot dog bun pan baking tray

- 1. Food grade material, high temperature resistance, chemical corrosion resistance, strong hardness, strong wear resistance
- 2. Integrated machine stamping, special 3D arc groove, making hot dog bun in fuller shape
- 3. The curved design makes the bun more beautiful and plump after cooling.
- 4. Flat bottom groove design, after the bun is cooled, due to the reason of heat expansion and cold shrinkage, the hot dog bun will be concave, which will affect the shape and taste of hamburger.
- 5. Curling edge design, better handle
- 6. Surface non stick coated treatment, non stick, heat resistant, corrosion resistant, smooth, easy for demoulding and cleaning, good wear resistance.
- 7. Tsingbuy **hot dog bun pan manufacturer** is professional in baking pans industry and specializes in custom manufacturing pans used on machinery food-production lines.

Product images of aluminized steel non stick hot dog bun pan baking tray