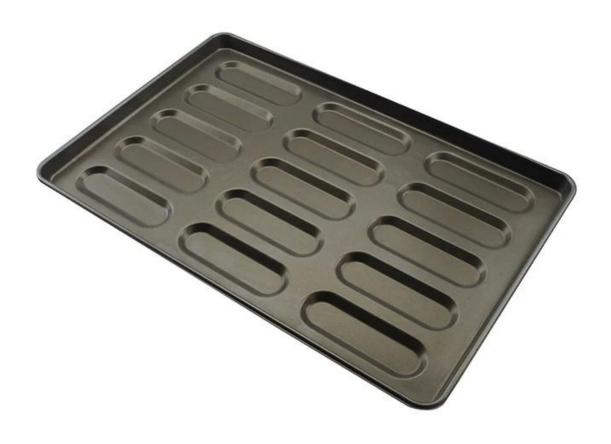

#### One-piece Integrated Machine Stamp 15 Molds Non Stick Hot Dog Bun Pan Bread Baking Tray

#### Main features of aluminized steel non stick 15 molds hot dog bun pan baking tray

- 1. Food grade material, high temperature resistance, chemical corrosion resistance, strong hardness, strong wear resistance
- 2. Integrated machine stamping, special 3D arc groove, making hot dog bun in fuller shape
- 3. The curved design makes the bun more beautiful and plump after cooling.
- 4. Flat bottom groove design, after the bun is cooled, due to the reason of heat expansion and cold shrinkage, the hot dog bun will be concave, which will affect the shape and taste of hamburger.
- 5. Curling edge design, better handle
- 6. Surface non stick coated treatment, non stick, heat resistant, corrosion resistant, smooth, easy for demoulding and cleaning, good wear resistance.
- 7. Tsingbuy **hot dog bun pan manufacturer** is professional in baking pans industry and specializes in custom manufacturing pans used on machinery food-production lines.

Product images of aluminized steel non stick hot dog bun pan baking tray