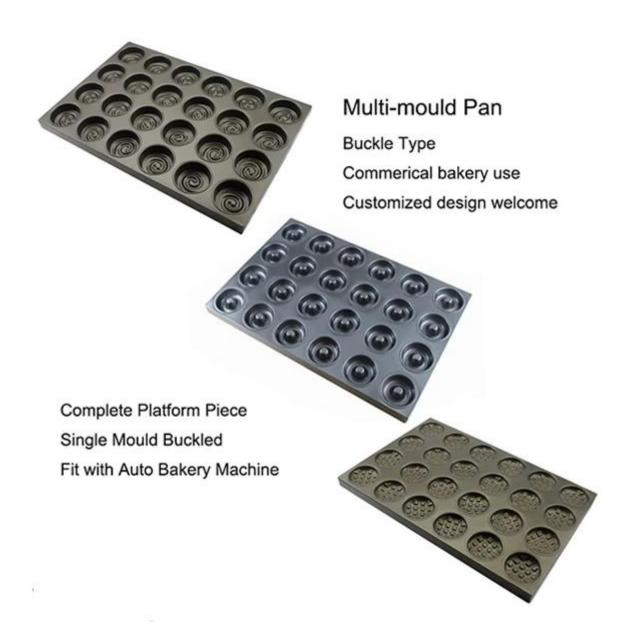

#### More types of multi-mould baking pans

Tsingbuy Industry Limited is the leading China bakeware manufacturer with more than 12 years experience in bakery industry. Industrial multi-mould baking pans customization from Tsingbuy China hot dog bread mold factory is the best choice if you have needs. Our products have been exported to Europe, American, Audtralia/New Zealand, the Middle East, Asia, Africa and other areas. We look forward to joining hands with more and more international customers in producing Industrial multi-mould baking pans to enjoy the charm of qualified bakeware. The following listed Industrial multi-mould baking pans are for your reference, we have many more multi-mould pans in factory. Please contact us with any of your needs and requirements.

#### Multi-mould Pan

Buckle Type

Commerical bakery use

Customized design welcome

Complete Platform Piece
Single Mould Buckled
Fit with Auto Bakery Machine

**Factory Show** 