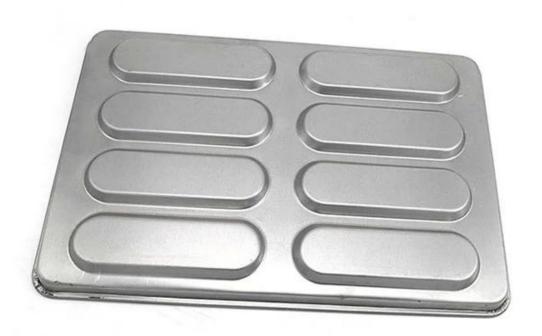

#### Main features of aluminized steel non stick 15 molds hot dog bun pan baking tray

- 1. Food grade material, high temperature resistance, chemical corrosion resistance, strong hardness, strong wear resistance
- 2. Integrated machine stamping, special 3D arc groove, making hot dog bun in fuller shape
- 3. The curved design makes the bun more beautiful and plump after cooling.
- 4. Flat bottom groove design, after the bun is cooled, due to the reason of heat expansion and cold shrinkage, the hot dog bun will be concave, which will affect the shape and taste of hamburger.
- 5. Curling edge design, better handle
- 6. Surface non stick coated treatment, non stick, heat resistant, corrosion resistant, smooth, easy for demoulding and cleaning, good wear resistance.
- 7. Tsingbuy **hot dog bun pan manufacturer** is professional in baking pans industry and specializes in custom manufacturing pans used on machinery food-production lines.

Product images of aluminized steel non stick hot dog bun pan baking tray