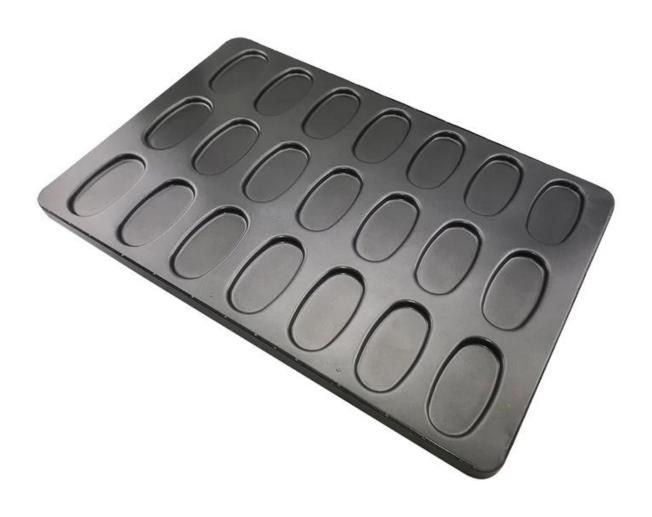

rated machine stamping, special 3D arc groove, making hot dog bun in fuller shape
- 3. The curved design makes the bun more beautiful and plump after cooling.
- 4. Flat bottom groove design, after the bun is cooled, due to the reason of heat expansion and cold shrinkage, the hot dog bun will be concave, which will affect the shape and taste of hamburger.
- 5. Curling edge design, better handle
- 6. Surface non stick coated treatment, non stick, heat resistant, corrosion resistant, smooth, easy for demoulding and cleaning, good wear resistance.
- 7. Tsingbuy **hot dog bun pan manufacturer** is professional in baking pans industry and specializes in custom manufacturing pans used on machinery food-production lines.

Product images of aluminized steel non stick hot dog bun pan baking tray



















#### More types of multi-mould baking pans

Tsingbuy Industry Limited is the leading China bakeware manufacturer with more than 12 years experience in bakery industry. Industrial multi-mould baking pans customization from Tsingbuy China hot dog bread mold factory is the best choice if you have needs. Our products have been exported to Europe, American, Audtralia/New Zealand, the Middle East, Asia, Africa and other areas. We look forward to joining hands with more and more international customers in producing Industrial multi-mould baking pans to enjoy the charm of qualified bakeware. The following listed Industrial multi-mould baking pans are for your reference, we have many more multi-mould pans in factory. Please contact us with any of your needs and requirements.