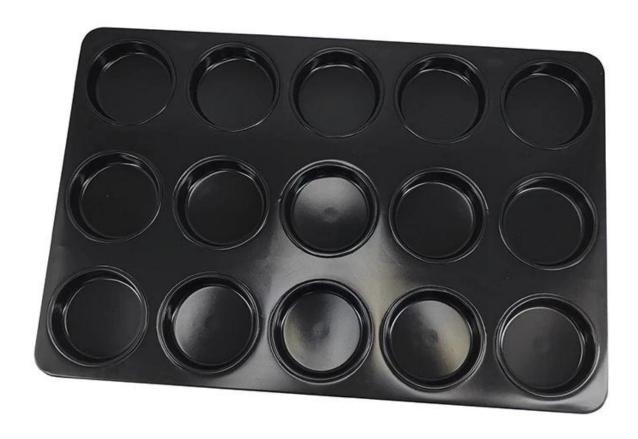

# Custom Made Aluminized Steel 15-mold Hamburger Roll Baking Tray Burger Bun Bread Baking Mold Pan

### Main features of 15-mold hamburger roll bread baking tray

<u>High-Quality Alusteel Construction:</u> Combining the strength of aluminum with the durability of steel, this pan offers exceptional heat conductivity and long-lasting performance. Enjoy evenly cooked burgers every time, without hot spots.

**15 Deep Molds:** Ideal for crafting thick, juicy burgers, the 15 molds provide ample depth for your favorite recipes. Whether you're hosting a family cookout or meal prepping for the week, this pan has you covered.