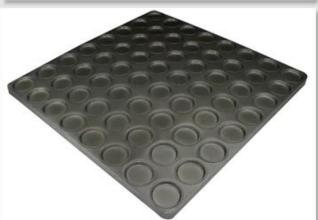

**15 Deep Molds:** Ideal for crafting thick, juicy burgers, the 15 molds provide ample depth for your favorite recipes. Whether you're hosting a family cookout or meal prepping for the week, this pan has you covered.

Pictures of 15-mold hamburger roll bread baking tray

More patterns of cupcake baking pan industry cup tray
Tsingbuy has engaged in bakeware manufacturing for more than 12 years and is an experienced <a href="https://hamburger.bun.pan">hamburger.bun.pan</a> factory in China and ODM&OEM service supplier. Multi-mould baking tray is one of our largest selling series. As for nonstick aluminum multi-mould pan and industry cup tray, we have many more patterns. Here are some of them for your information. Customized size and patterns is WELCOMED.