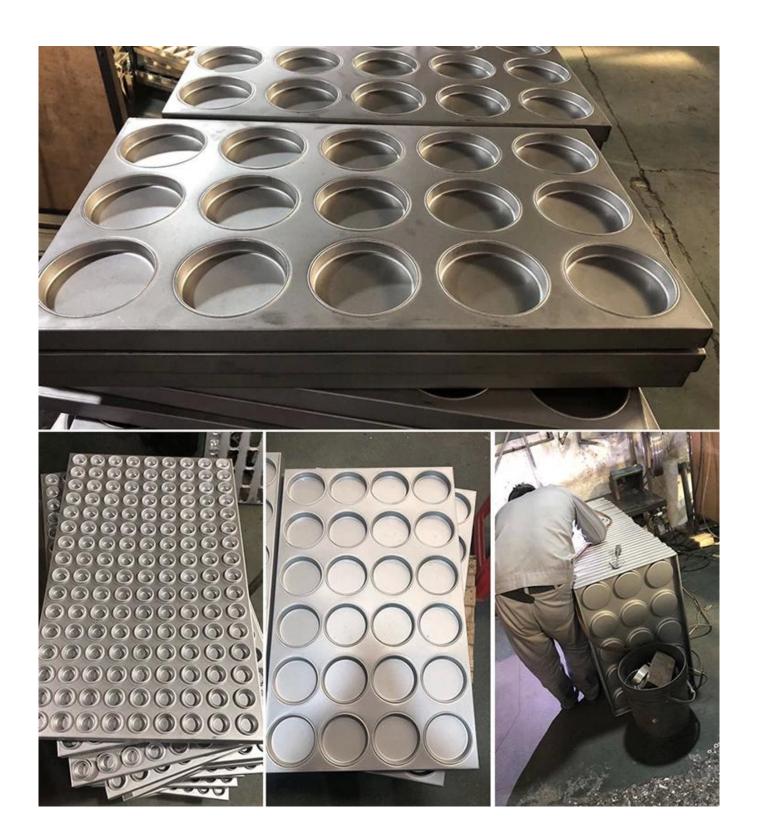

## Buckled Multi-mould Baking Pan Industry Cupcake Tray

### Large Multi-mould Pans 800\*800mm, 400\*720mm