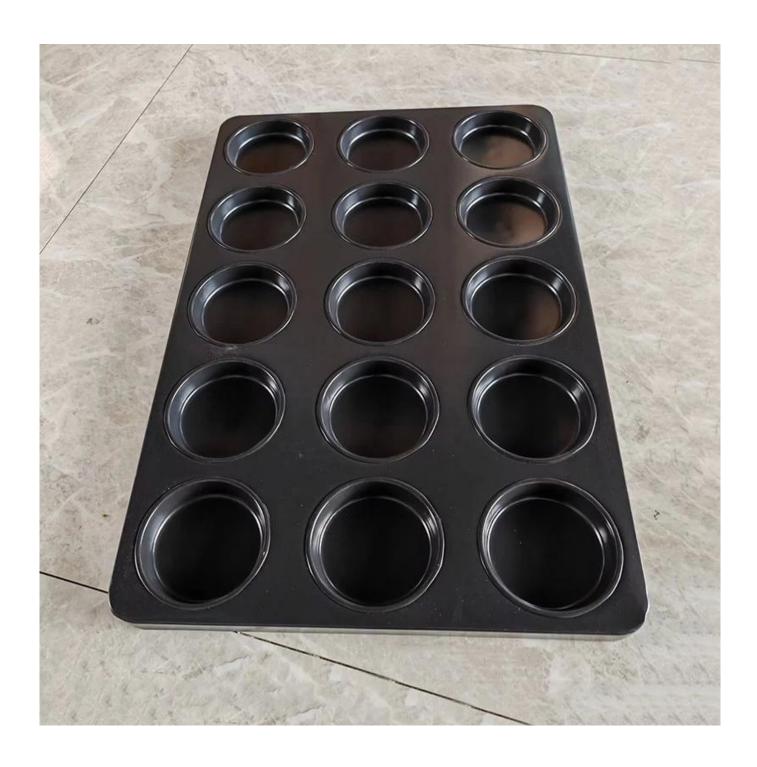

# Custom Made Aluminized Steel 15-mold Hamburger Roll Baking Tray Burger Bun Bread Baking Mold Pan

### Main features of 15-mold hamburger roll bread baking tray

<u>High-Quality Alusteel Construction:</u> Combining the strength of aluminum with the durability of steel, this pan offers exceptional heat conductivity and long-lasting performance. Enjoy evenly cooked burgers every time, without hot spots.

**15 Deep Molds:** Ideal for crafting thick, juicy burgers, the 15 molds provide ample depth for your favorite recipes. Whether you're hosting a family cookout or meal prepping for the week, this pan has you covered.

**Non-Stick Surface:** Say goodbye to stuck-on burgers and difficult cleanups. The non-stick coating ensures that your patties release effortlessly, maintaining their shape and succulence.

**Versatile Use:** While perfect for hamburgers, this pan is also ideal for crafting veggie burgers, sliders, and other round, patty-shaped delights. Get creative and expand your culinary repertoire.