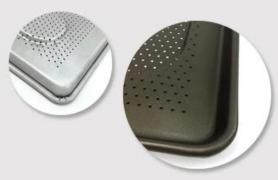

**Non-Stick Surface:** Say goodbye to stuck-on burgers and difficult cleanups. The non-stick coating ensures that your patties release effortlessly, maintaining their shape and succulence.

**Versatile Use:** While perfect for hamburgers, this pan is also ideal for crafting veggie burgers, sliders, and other round, patty-shaped delights. Get creative and expand your culinary repertoire.

**Oven and Grill Safe:** This versatile pan is designed to withstand high temperatures, making it suitable for both oven and grill use. Achieve that perfect sear or bake to your desired level of doneness with ease.