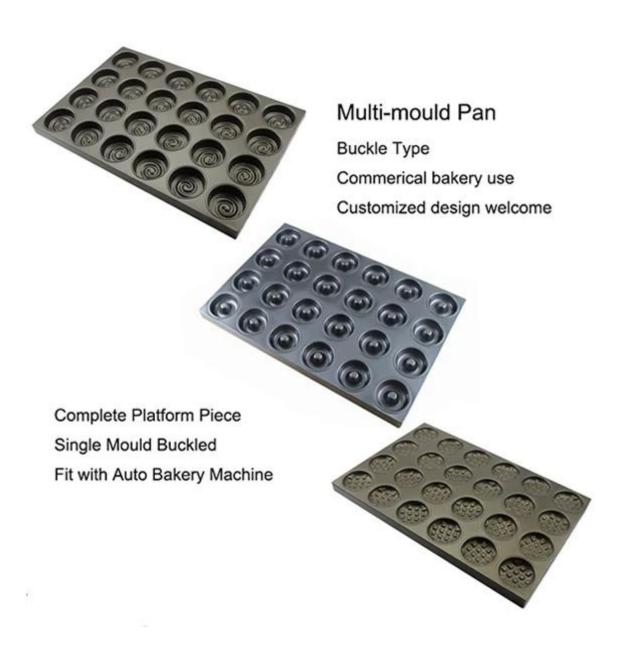

Product pictures of hot dog tray wholesales in China

Product pictures of other OEM industry cup tray

## Main Features of Hot Dog Tray wholesales China

- 1. Hot dog tray is an OEM industry cup tray for commercial use available for bakery, food factory and restaurant.
- 2. It is perfectly produced by professional <u>multi-mould pan manufacturer China</u>.. with superior heat conduction and high-quality aluminized steel construction.
- 3. Tsingbuy baking tray factory in China produces it in advantages of easy release. The non-stick coating of hot dog tray make it more easier in baking and cleanup.
- 4. OEM industry cup tray with dozens of inner-cups is much too suitable for food-factory production.
- 5. Tsingbuy baking tray manufacturer designed it specially match with automatic bread baking oven with drawing required
- 6. Ready-made mold for your selection, and all the stocked standard -sizes are available in most using scenes.
- 7. Customized size for unique usage is always welcomed, as we are professional and experienced multi-mould pan manufacturer in China.