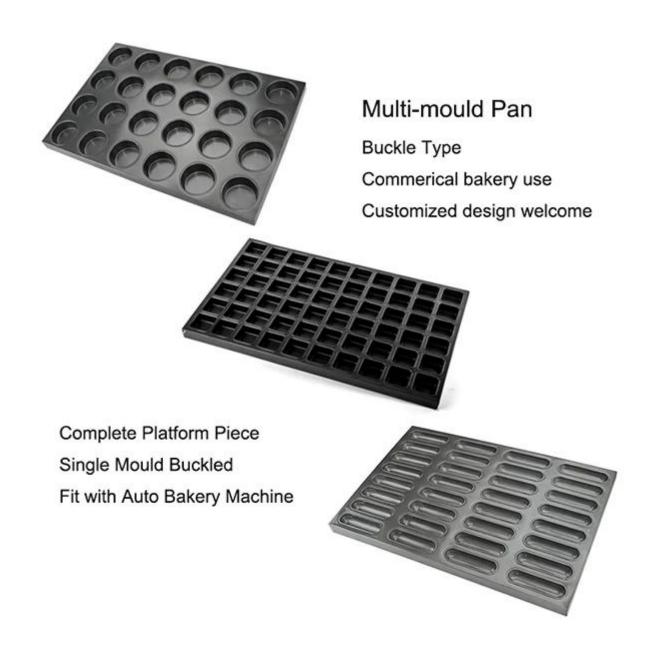

Product pictures of hot dog tray wholesales in China

Product pictures of other OEM industry cup tray

## Main Features of Hot Dog Tray wholesales China

- 1. Hot dog tray is an OEM industry cup tray for commercial use available for bakery, food factory and restaurant.
- 2. It is perfectly produced by professional <u>multi-mould pan manufacturer China</u>.. with superior heat conduction and high-quality aluminized steel construction.
- 3. Tsingbuy baking tray factory in China produces it in advantages of easy release. The non-stick coating of hot dog tray make it more easier in baking and cleanup.
- 4. OEM industry cup tray with dozens of inner-cups is much too suitable for food-factory production.
- 5. Tsingbuy baking tray manufacturer designed it specially match with automatic bread baking oven with drawing required
- 6. Ready-made mold for your selection, and all the stocked standard -sizes are available in most using scenes.
- 7. Customized size for unique usage is always welcomed, as we are professional and experienced multi-mould pan manufacturer in China.