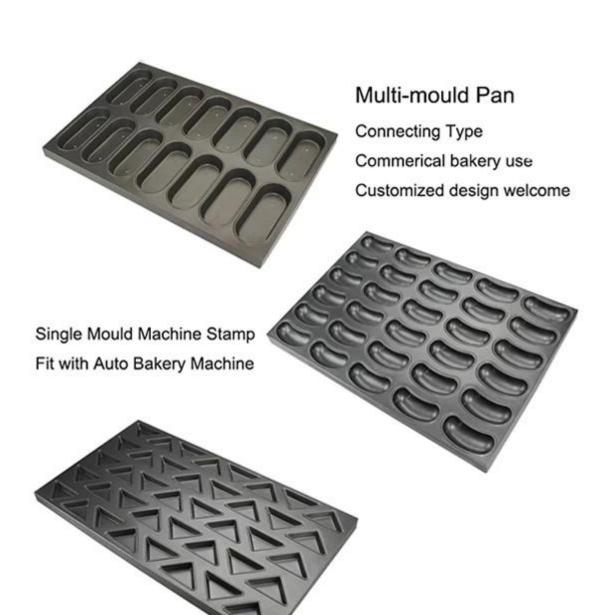

Product pictures of hot dog tray wholesales in China

Product pictures of other OEM industry cup tray

## Main Features of Hot Dog Tray wholesales China

- 1. Hot dog tray is an OEM industry cup tray for commercial use available for bakery, food factory and restaurant.
- 2. It is perfectly produced by professional <u>multi-mould pan manufacturer China</u>.. with superior heat conduction and high-quality aluminized steel construction.
- 3. Tsingbuy baking tray factory in China produces it in advantages of easy release. The non-stick coating of hot dog tray make it more easier in baking and cleanup.
- 4. OEM industry cup tray with dozens of inner-cups is much too suitable for food-factory production.
- 5. Tsingbuy baking tray manufacturer designed it specially match with automatic bread baking oven with drawing required
- 6. Ready-made mold for your selection, and all the stocked standard -sizes are available in most using scenes.
- 7. Customized size for unique usage is always welcomed, as we are professional and experienced multi-mould pan manufacturer in China.