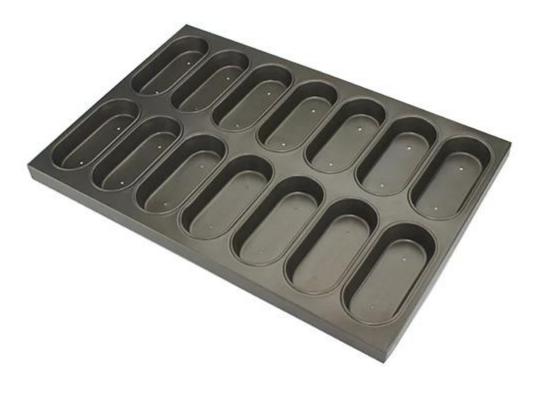

# 14 Cups Non-stick Hot Dog Tray wholesales China

## Main Features of Hot Dog Tray wholesales China

- 1. Hot dog tray is an OEM industry cup tray for commercial use available for bakery, food factory and restaurant.
- 2. It is perfectly produced by professional <u>multi-mould pan manufacturer China</u>.. with superior heat conduction and high-quality aluminized steel construction.
- 3. Tsingbuy baking tray factory in China produces it in advantages of easy release. The non-stick coating of hot dog tray make it more easier in baking and cleanup.
- 4. OEM industry cup tray with dozens of inner-cups is much too suitable for food-factory production.
- 5. Tsingbuy baking tray manufacturer designed it specially match with automatic bread baking oven with drawing required
- 6. Ready-made mold for your selection, and all the stocked standard -sizes are available in most using scenes.
- 7. Customized size for unique usage is always welcomed, as we are professional and experienced multi-mould pan manufacturer in China.

Product pictures of hot dog tray wholesales in China

Product pictures of other OEM industry cup tray