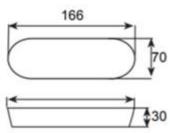

# 14 Cups Non-stick Hot Dog Tray wholesales China

## Main Features of Hot Dog Tray wholesales China

- 1. Hot dog tray is an OEM industry cup tray for commercial use available for bakery, food factory and restaurant.
- 2. It is perfectly produced by professional <u>multi-mould pan manufacturer China</u>.. with superior heat conduction and high-quality aluminized steel construction.
- 3. Tsingbuy baking tray factory in China produces it in advantages of easy release. The non-stick coating of hot dog tray make it more easier in baking and cleanup.
- 4. OEM industry cup tray with dozens of inner-cups is much too suitable for food-factory production.
- 5. Tsingbuy baking tray manufacturer designed it specially match with automatic bread baking oven with drawing required
- 6. Ready-made mold for your selection, and all the stocked standard -sizes are available in most using scenes.
- 7. Customized size for unique usage is always welcomed, as we are professional and experienced multi-mould pan manufacturer in China.