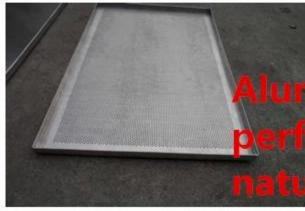

## Machine stamped perforated / flat design

# Customized size and thickness

**Right-angle** 

baking tray

Aluminum/alusteel perforated/flat natural/with coating