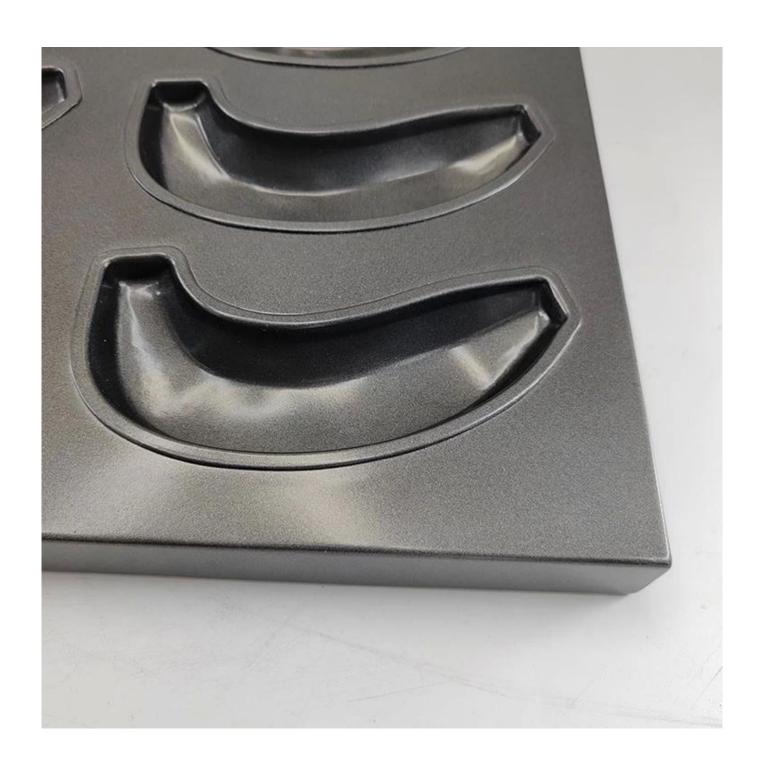

The non-stick coating on each mold is a key feature that simplifies the baking and cleaning process. This coating ensures that banana bread or cake effortlessly release from the molds, reducing the need for excessive greasing or the use of parchment paper. This feature is particularly advantageous in high-volume production environments, where efficiency and ease of maintenance are crucial.