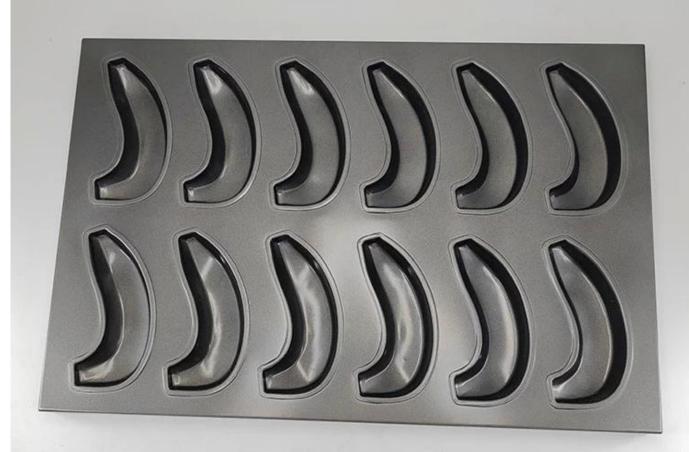

# Heavy Duty Aluminized Steel 12-tin Nonstick Banana Bread Mold Cupcake Muffin Baking Pan

#### Main features of 12-tin banana shaped bread cake muffin cupcake baking pan

Introducing our banana bread mold tray, a uniquely designed baking solution tailored for commercial and industrial use. This tray features separate banana-shaped baking molds, allowing for the creation of perfectly uniform banana bread and cake every time. The innovative interlocked strap construction ensures that each mold remains securely in place, providing stability and consistency throughout the baking process.

Measuring a standard commercial tray size of 400x600mm, this mold tray seamlessly fits into most commercial ovens, making it an ideal choice for bakeries, cafes, and large kitchens. The compact yet spacious design allows for efficient use of oven space, enabling the production of multiple banana bread cake simultaneously without compromising on quality.

Crafted from aluminized steel, the banana bread mold tray offers exceptional durability and heat conductivity. The aluminized steel construction ensures even heat distribution across all molds, resulting in uniformly baked foods with a consistent texture and appearance. This material also provides excellent resistance to rust and corrosion, enhancing the longevity of the tray.

The non-stick coating on each mold is a key feature that simplifies the baking and cleaning process. This coating ensures that banana bread or cake effortlessly release from the molds, reducing the need for excessive greasing or the use of parchment paper. This feature is particularly advantageous in high-volume production environments, where efficiency and ease of maintenance are crucial.