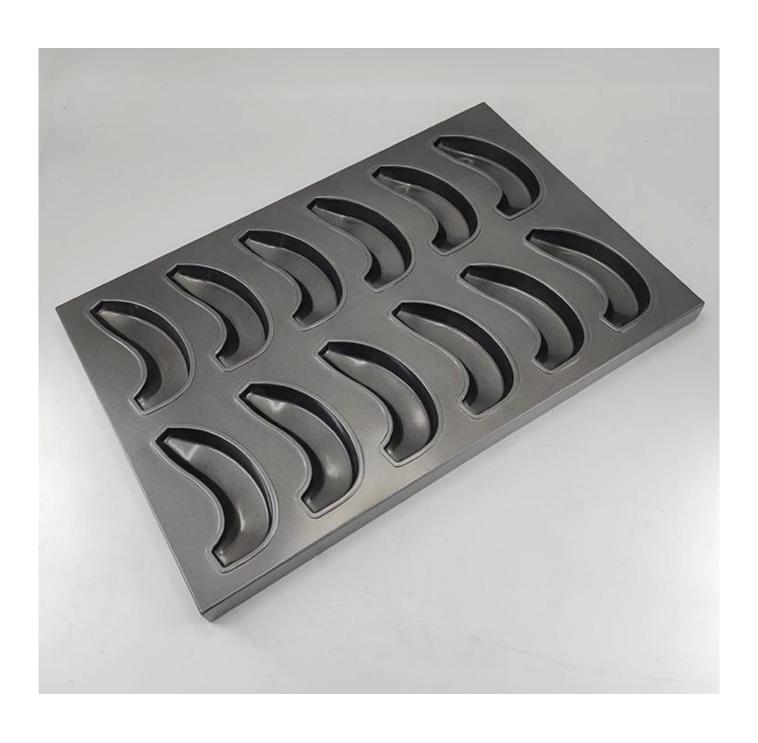

#### Main features of 12-tin banana shaped bread cake muffin cupcake baking pan

Introducing our banana bread mold tray, a uniquely designed baking solution tailored for commercial and industrial use. This tray features separate banana-shaped baking molds, allowing for the creation of perfectly uniform banana bread and cake every time. The innovative interlocked strap construction ensures that each mold remains securely in place, providing stability and consistency throughout the baking process.

Measuring a standard commercial tray size of 400x600mm, this mold tray seamlessly fits into most commercial ovens, making it an ideal choice for bakeries, cafes, and large kitchens. The compact yet spacious design allows for efficient use of oven space, enabling the production of multiple banana bread cake simultaneously without compromising on quality.

Crafted from aluminized steel, the banana bread mold tray offers exceptional durability and heat conductivity. The aluminized steel construction ensures even heat distribution across all molds, resulting in uniformly baked foods with a consistent texture and appearance. This material also provides excellent resistance to rust and corrosion, enhancing the longevity of the tray.

The non-stick coating on each mold is a key feature that simplifies the baking and cleaning process. This coating ensures that banana bread or cake effortlessly release from the molds, reducing the need for excessive greasing or the use of parchment paper. This feature is particularly advantageous in high-volume production environments, where efficiency and ease of maintenance are crucial.