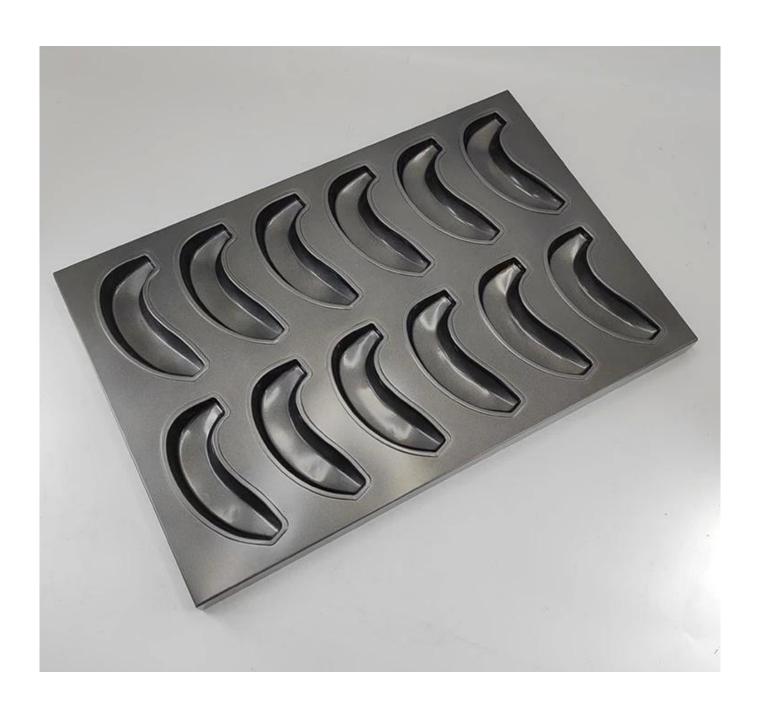

# Heavy Duty Aluminized Steel 12-tin Nonstick Banana Bread Mold Cupcake Muffin Baking Pan

#### Main features of 12-tin banana shaped bread cake muffin cupcake baking pan

Introducing our banana bread mold tray, a uniquely designed baking solution tailored for commercial and industrial use. This tray features separate banana-shaped baking molds, allowing for the creation of perfectly uniform banana bread and cake every time. The innovative interlocked strap construction ensures that each mold remains securely in place, providing stability and consistency throughout the baking process.

Measuring a standard commercial tray size of 400x600mm, this mold tray seamlessly fits into most commercial ovens, making it an ideal choice for bakeries, cafes, and large kitchens. The compact yet spacious design allows for efficient use of oven space, enabling the production of multiple banana bread cake simultaneously without compromising on quality.

Crafted from aluminized steel, the banana bread mold tray offers exceptional durability and heat conductivity. The aluminized steel construction ensures even heat distribution across all molds, resulting in uniformly baked foods with a consistent texture and appearance. This material also provides excellent resistance to rust and corrosion, enhancing the longevity of the tray.

The non-stick coating on each mold is a key feature that simplifies the baking and cleaning process. This coating ensures that banana bread or cake effortlessly release from the molds, reducing the need for excessive greasing or the use of parchment paper. This feature is particularly advantageous in high-volume production environments, where efficiency and ease of maintenance are crucial.