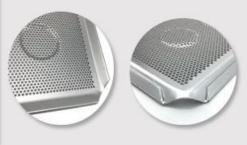

Crafted from aluminized steel, the banana bread mold tray offers exceptional durability and heat conductivity. The aluminized steel construction ensures even heat distribution across all molds, resulting in uniformly baked foods with a consistent texture and appearance. This material also provides excellent resistance to rust and corrosion, enhancing the longevity of the tray.

The non-stick coating on each mold is a key feature that simplifies the baking and cleaning process. This coating ensures that banana bread or cake effortlessly release from the molds, reducing the need for excessive greasing or the use of parchment paper. This feature is particularly advantageous in high-volume production environments, where efficiency and ease of maintenance are crucial.