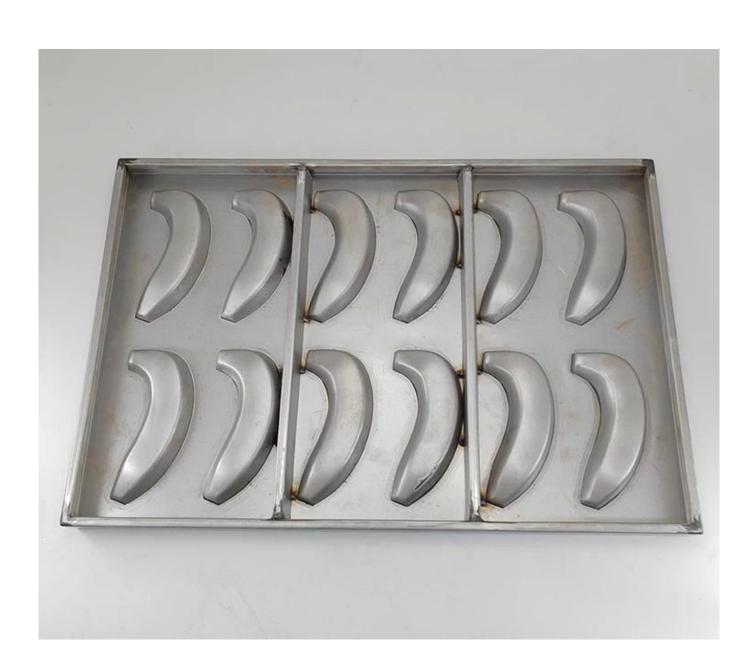

#### Main features of 12-tin banana shaped bread cake muffin cupcake baking pan

Introducing our banana bread mold tray, a uniquely designed baking solution tailored for commercial and industrial use. This tray features separate banana-shaped baking molds, allowing for the creation of perfectly uniform banana bread and cake every time. The innovative interlocked strap construction ensures that each mold remains securely in place, providing stability and consistency throughout the baking process.

Measuring a standard commercial tray size of 400x600mm, this mold tray seamlessly fits into most commercial ovens, making it an ideal choice for bakeries, cafes, and large kitchens. The compact yet spacious design allows for efficient use of oven space, enabling the production of multiple banana bread cake simultaneously without compromising on quality.

Crafted from aluminized steel, the banana bread mold tray offers exceptional durability and heat conductivity. The aluminized steel construction ensures even heat distribution across all molds, resulting in uniformly baked foods with a consistent texture and appearance. This material also provides excellent resistance to rust and corrosion, enhancing the longevity of the tray.