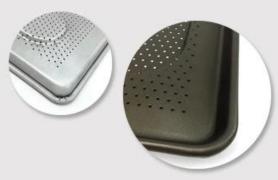

Crafted from aluminized steel, the banana bread mold tray offers exceptional durability and heat conductivity. The aluminized steel construction ensures even heat distribution across all molds, resulting in uniformly baked foods with a consistent texture and appearance. This material also provides excellent resistance to rust and corrosion, enhancing the longevity of the tray.

The non-stick coating on each mold is a key feature that simplifies the baking and cleaning process. This coating ensures that banana bread or cake effortlessly release from the molds, reducing the need for excessive greasing or the use of parchment paper. This feature is particularly advantageous in high-volume production environments, where efficiency and ease of maintenance are crucial.