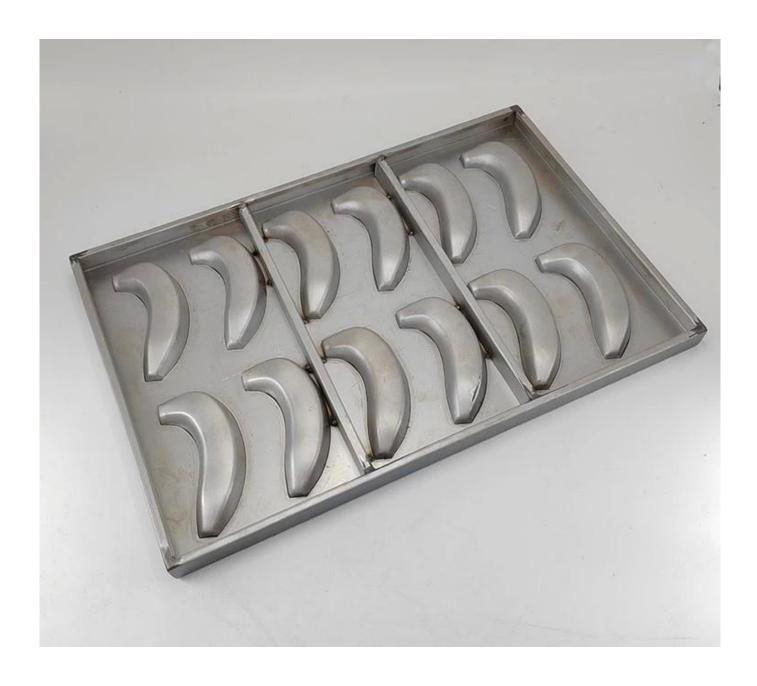

#### Main features of 12-tin banana shaped bread cake muffin cupcake baking pan

Introducing our banana bread mold tray, a uniquely designed baking solution tailored for commercial and industrial use. This tray features separate banana-shaped baking molds, allowing for the creation of perfectly uniform banana bread and cake every time. The innovative interlocked strap construction ensures that each mold remains securely in place, providing stability and consistency throughout the baking process.

Measuring a standard commercial tray size of 400x600mm, this mold tray seamlessly fits into most commercial ovens, making it an ideal choice for bakeries, cafes, and large kitchens. The compact yet spacious design allows for efficient use of oven space, enabling the production of multiple banana bread cake simultaneously without compromising on quality.

Crafted from aluminized steel, the banana bread mold tray offers exceptional durability and heat conductivity. The aluminized steel construction ensures even heat distribution across all molds, resulting in uniformly baked foods with a consistent texture and appearance. This material also provides excellent resistance to rust and corrosion, enhancing the longevity of the tray.