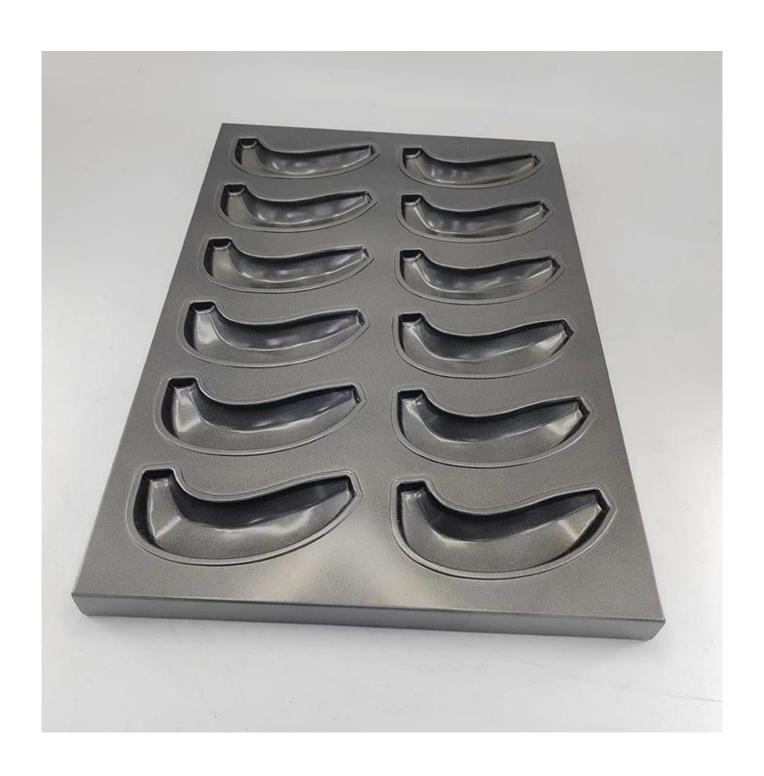

# Heavy Duty Aluminized Steel 12-tin Nonstick Banana Bread Mold Cupcake Muffin Baking Pan

#### Main features of 12-tin banana shaped bread cake muffin cupcake baking pan

Introducing our banana bread mold tray, a uniquely designed baking solution tailored for commercial and industrial use. This tray features separate banana-shaped baking molds, allowing for the creation of perfectly uniform banana bread and cake every time. The innovative interlocked strap construction ensures that each mold remains securely in place, providing stability and consistency throughout the baking process.

Measuring a standard commercial tray size of 400x600mm, this mold tray seamlessly fits into most commercial ovens, making it an ideal choice for bakeries, cafes, and large kitchens. The compact yet spacious design allows for efficient use of oven space, enabling the production of multiple banana bread cake simultaneously without compromising on quality.

Crafted from aluminized steel, the banana bread mold tray offers exceptional durability and heat conductivity. The aluminized steel construction ensures even heat distribution across all molds, resulting in uniformly baked foods with a consistent texture and appearance. This material also provides excellent resistance to rust and corrosion, enhancing the longevity of the tray.

The non-stick coating on each mold is a key feature that simplifies the baking and cleaning process. This coating ensures that banana bread or cake effortlessly release from the molds, reducing the need for excessive greasing or the use of parchment paper. This feature is particularly advantageous in high-volume production environments, where efficiency and ease of maintenance are crucial.