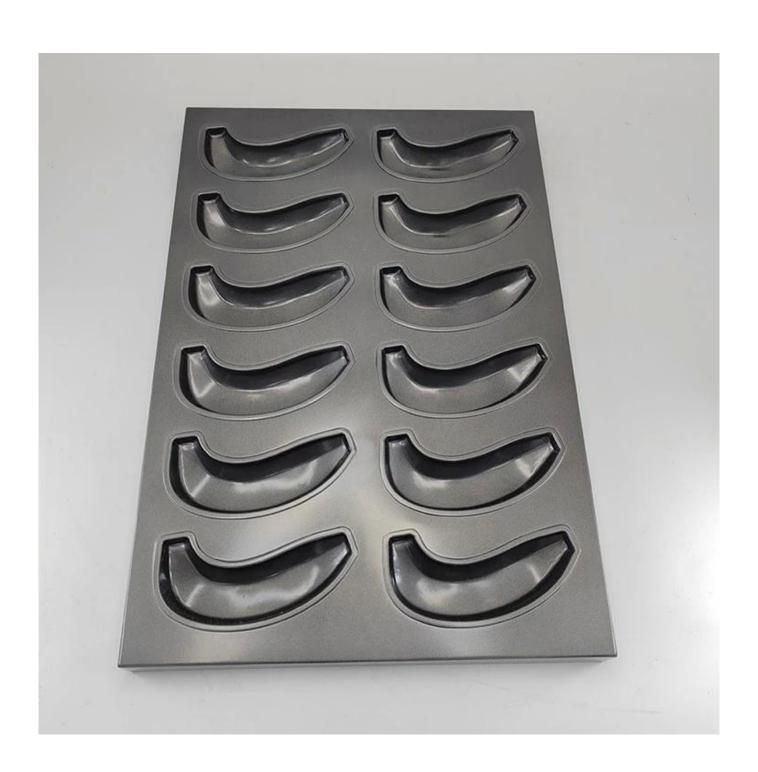

# Heavy Duty Aluminized Steel 12-tin Nonstick Banana Bread Mold Cupcake Muffin Baking Pan

#### Main features of 12-tin banana shaped bread cake muffin cupcake baking pan

Introducing our banana bread mold tray, a uniquely designed baking solution tailored for commercial and industrial use. This tray features separate banana-shaped baking molds, allowing for the creation of perfectly uniform banana bread and cake every time. The innovative interlocked strap construction ensures that each mold remains securely in place, providing stability and consistency throughout the baking process.

Measuring a standard commercial tray size of 400x600mm, this mold tray seamlessly fits into most commercial ovens, making it an ideal choice for bakeries, cafes, and large kitchens. The compact yet spacious design allows for efficient use of oven space, enabling the production of multiple banana bread cake simultaneously without compromising on quality.

Crafted from aluminized steel, the banana bread mold tray offers exceptional durability and heat conductivity. The aluminized steel construction ensures even heat distribution across all molds, resulting in uniformly baked foods with a consistent texture and appearance. This material also provides excellent resistance to rust and corrosion, enhancing the longevity of the tray.

The non-stick coating on each mold is a key feature that simplifies the baking and cleaning process. This coating ensures that banana bread or cake effortlessly release from the molds, reducing the need for excessive greasing or the use of parchment paper. This feature is particularly advantageous in high-volume production environments, where efficiency and ease of maintenance are crucial.