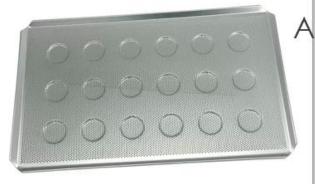

#### Main features of 12-tin banana shaped bread cake muffin cupcake baking pan

Introducing our banana bread mold tray, a uniquely designed baking solution tailored for commercial and industrial use. This tray features separate banana-shaped baking molds, allowing for the creation of perfectly uniform banana bread and cake every time. The innovative interlocked strap construction ensures that each mold remains securely in place, providing stability and consistency throughout the baking process.

Measuring a standard commercial tray size of 400x600mm, this mold tray seamlessly fits into most commercial ovens, making it an ideal choice for bakeries, cafes, and large kitchens. The compact yet spacious design allows for efficient use of oven space, enabling the production of multiple banana bread cake simultaneously without compromising on quality.

Crafted from aluminized steel, the banana bread mold tray offers exceptional durability and heat conductivity. The aluminized steel construction ensures even heat distribution across all molds, resulting in uniformly baked foods with a consistent texture and appearance. This material also provides excellent resistance to rust and corrosion, enhancing the longevity of the tray.

The non-stick coating on each mold is a key feature that simplifies the baking and cleaning process. This coating ensures that banana bread or cake effortlessly release from the molds, reducing the need for excessive greasing or the use of parchment paper. This feature is particularly advantageous in high-volume production environments, where efficiency and ease of maintenance are crucial.