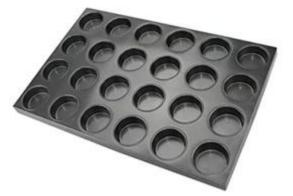

#### Product images of commercial muffin & cupcake baking trays

15-mold round muffin pan/ hamburger pan

25-mold rectangle cupcake pan / mini loaf bread mold

6-mold hot-dog bun bread mold pan / mini baguette bread mold pan