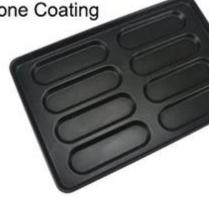

#### Product images of commercial muffin & cupcake baking trays

15-mold round muffin pan/ hamburger pan

25-mold rectangle cupcake pan / mini loaf bread mold

6-mold hot-dog bun bread mold pan / mini baguette bread mold pan