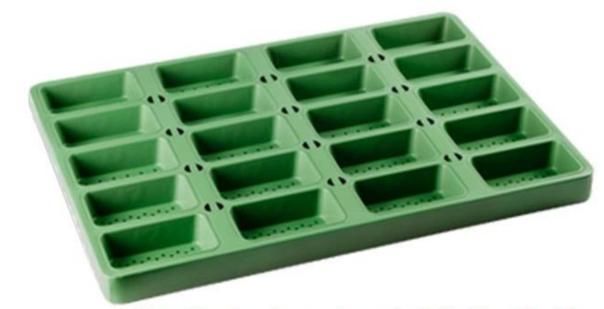

#### Product images of commercial muffin & cupcake baking trays

15-mold round muffin pan/ hamburger pan

25-mold rectangle cupcake pan / mini loaf bread mold

6-mold hot-dog bun bread mold pan / mini baguette bread mold pan