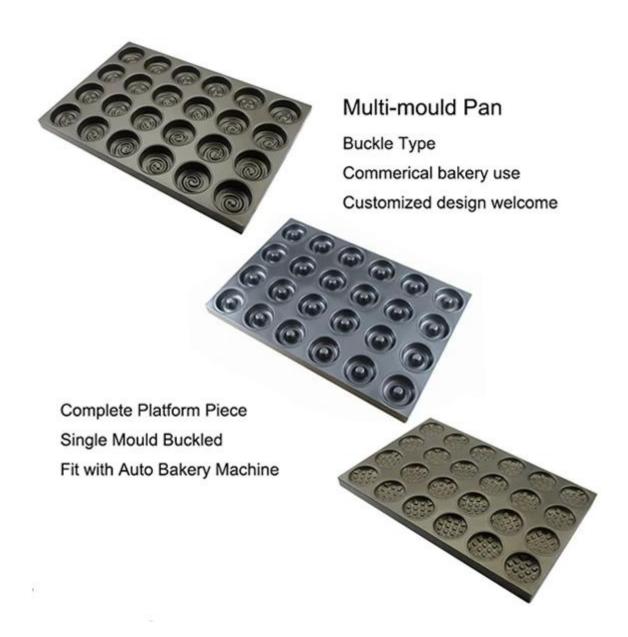

### Multi-mould Pan

Buckle Type

Commerical bakery use

Customized design welcome

Complete Platform Piece
Single Mould Buckled
Fit with Auto Bakery Machine

**Factory Show** 