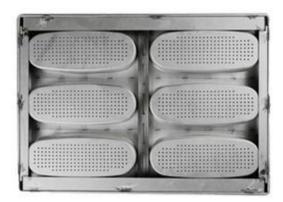

#### Product images of commercial muffin & cupcake baking trays

15-mold round muffin pan/ hamburger pan

25-mold rectangle cupcake pan / mini loaf bread mold

6-mold hot-dog bun bread mold pan / mini baguette bread mold pan