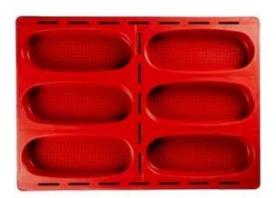

#### Product images of commercial muffin & cupcake baking trays

15-mold round muffin pan/ hamburger pan

25-mold rectangle cupcake pan / mini loaf bread mold

6-mold hot-dog bun bread mold pan / mini baguette bread mold pan