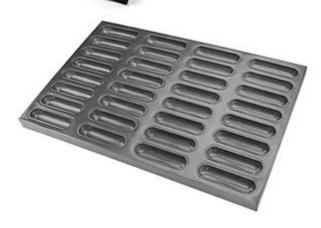

#### Product images of commercial muffin & cupcake baking trays

15-mold round muffin pan/ hamburger pan

25-mold rectangle cupcake pan / mini loaf bread mold

6-mold hot-dog bun bread mold pan / mini baguette bread mold pan