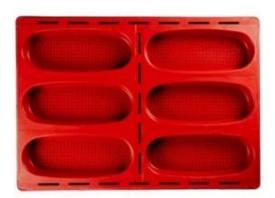

# Product images of commercial muffin & cupcake baking pans

15-mold round muffin pan/ hamburger pan

25-mold rectangle cupcake pan / mini loaf bread mold

6-mold hot-dog bun bread mold pan / mini baguette bread mold pan