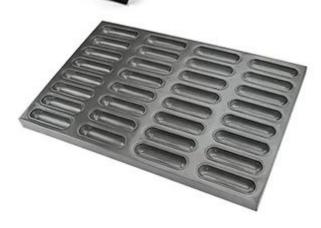

# Product images of commercial muffin & cupcake baking pans

15-mold round muffin pan/ hamburger pan

25-mold rectangle cupcake pan / mini loaf bread mold

6-mold hot-dog bun bread mold pan / mini baguette bread mold pan