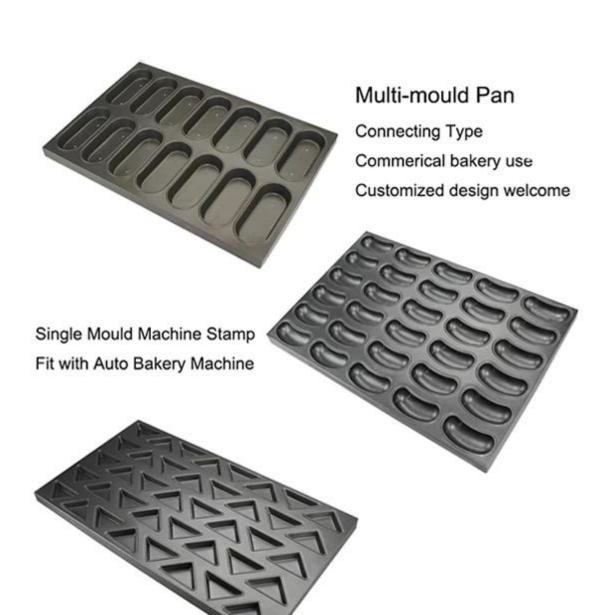

# Multi-mould Pan

Machine Stamp

Aluminized steel

Round corner

Nature/Teflon Coating/

# Multi-mould Pan

Buckle Type

Commerical bakery use

Customized design welcome

Complete Platform Piece
Single Mould Buckled
Fit with Auto Bakery Machine

**Factory Show** 