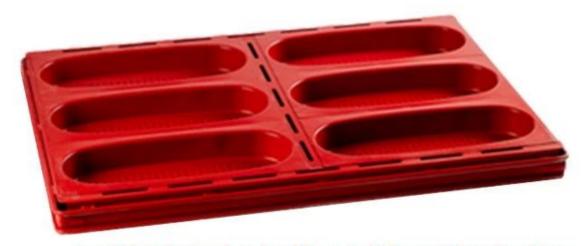

# Product images of commercial muffin & cupcake baking pans

15-mold round muffin pan/ hamburger pan

25-mold rectangle cupcake pan / mini loaf bread mold

6-mold hot-dog bun bread mold pan / mini baguette bread mold pan