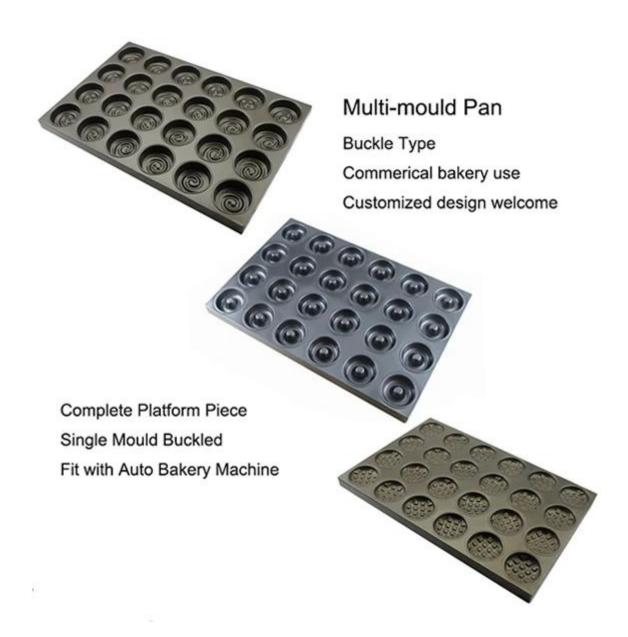

# Multi-mould Pan

Buckle Type

Commerical bakery use

Customized design welcome

Complete Platform Piece
Single Mould Buckled
Fit with Auto Bakery Machine

**Factory Show** 