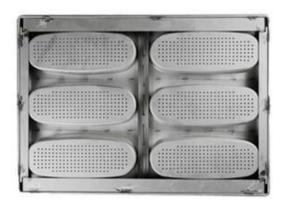

# Multi-mould Pan

Machine Stamp

Aluminized steel

Round corner

Nature/Teflon Coating/