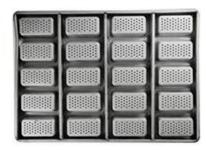

# Product images of commercial muffin & cupcake baking pans

15-mold round muffin pan/ hamburger pan

25-mold rectangle cupcake pan / mini loaf bread mold

6-mold hot-dog bun bread mold pan / mini baguette bread mold pan