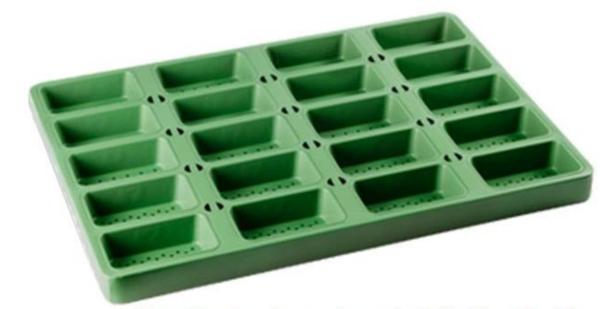

# Product images of commercial muffin & cupcake baking pans

15-mold round muffin pan/ hamburger pan

25-mold rectangle cupcake pan / mini loaf bread mold

6-mold hot-dog bun bread mold pan / mini baguette bread mold pan