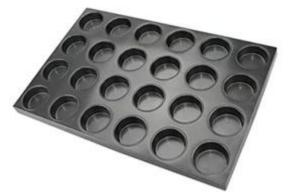

# Product images of commercial muffin & cupcake baking pans

15-mold round muffin pan/ hamburger pan

25-mold rectangle cupcake pan / mini loaf bread mold

6-mold hot-dog bun bread mold pan / mini baguette bread mold pan