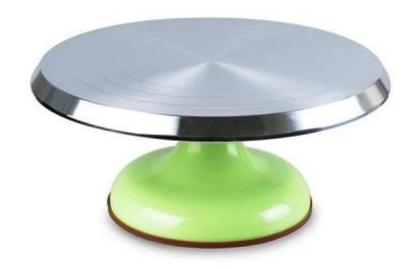

## 12 inch rotating cake decorating stand

#### Main features of 12 inch rotating cake decorating stand

- 1. China bakeware manufacturer constructs it with heavy duty aluminum alloy and provides it with an excellent stability on counter tops, so that to keep the cake stand stable from moving.
- 2. The specially designed non-slip surface & rubber feet help keep the cake and cake stand in place while decorating.
- 3. Stainless steel ball bearing with smooth rotation, works for works left- or right-handed decorators.
- 4. 12 inch platform in diameter, 4.5 inch tall, You can make cakes as big as 12 inches in diameter











## Standard stocked product mould of cake stand

Tsingbuy Industry Limited has engaged in providing <u>professional customization bakeware</u> for more than 12 years. We have made most usually-used standard product mould as stocked. We also provide customized service of all kind of bakeware with professional team and <u>factory ability to customize China</u>. Here we list our existed patterns of cake stand.

| Model | Description            | Material                                                        | Size:                                                        |
|-------|------------------------|-----------------------------------------------------------------|--------------------------------------------------------------|
| ATS01 | Aluminum cake<br>stand | Aluminum ,ABS pla