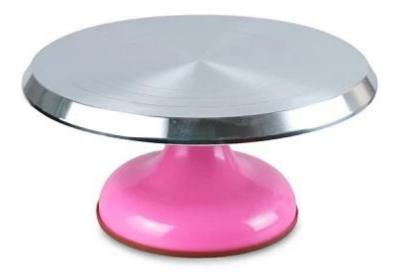

## 12 inch rotating cake decorating stand

#### Main features of 12 inch rotating cake decorating stand

- 1. China bakeware manufacturer constructs it with heavy duty aluminum alloy and provides it with an excellent stability on counter tops, so that to keep the cake stand stable from moving.
- 2. The specially designed non-slip surface & rubber feet help keep the cake and cake stand in place while decorating.
- 3. Stainless steel ball bearing with smooth rotation, works for works left- or right-handed decorators.
- 4. 12 inch platform in diameter, 4.5 inch tall, You can make cakes as big as 12 inches in diameter











## Standard stocked product mould of cake stand

Tsingbuy Industry Limited has engaged in providing <u>professional customization bakeware</u> for more than 12 years. We have made most usually-used standard product mould as stocked. We also provide customized service of all kind of bakeware with professional team and <u>factory ability to customize China</u>. Here we list our existed patterns of cake stand.

| Model | Description            | Material                                                        | Size:                                                        |
|-------|------------------------|-----------------------------------------------------------------|--------------------------------------------------------------|
| ATS01 | Aluminum cake<br>stand | Aluminum ,ABS p