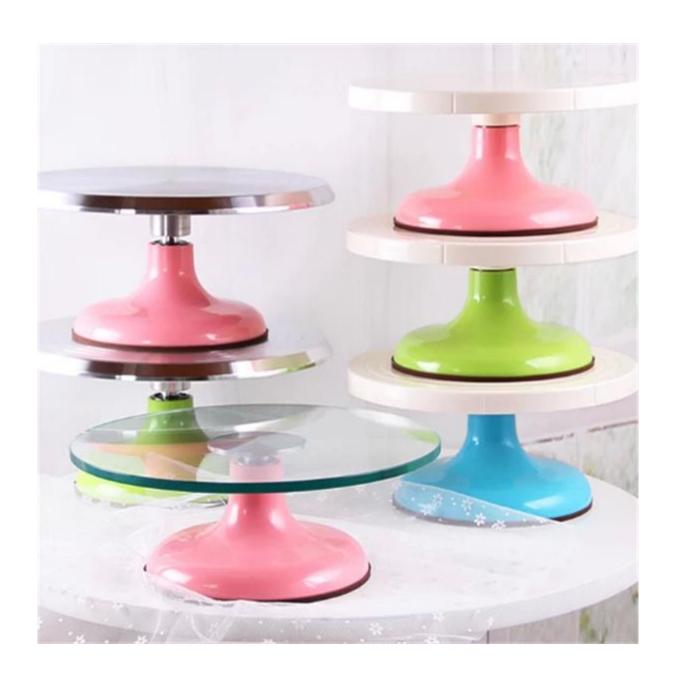

|
|-------|------------------------|-----------------------------------------------------------------|--------------------------------------------------------------|
| ATS01 | Aluminum cake<br>stand | Aluminum ,ABS plastic<br>material and silicone<br>rubber bottom | Top diameter[]310<br>Bottom diameter[]203MM<br>height[]135MM |
| ATS02 | Plastic cake<br>stand  | Plastic and silicone rubber bottom                              | Top diameter[]310 Bottom diameter[]203MM height[]135MM       |
| ATS03 | Glass cake stand       | Glass and silicone rubber<br>bottom                             | Top diameter[297MM<br>Bottom diameter[203MM<br>height[89MM   |







More products pictures of rotating cake decorating stand for your reference

## Color Choice







### Abouts us

Tsingbuy is the leading China bakeware manufacturer with more than 12 years experience in providing professional customization bakeware to international customers. We have factory ability to customize China and a most experienced role as sheet pan manufacturer china, bakery trolley manufacturer china, cooling net supplier. We also takes one of the largest business in <a href="OEM industry cup tray">OEM industry cup tray</a>, loaf pan wholesales china and plastic basket wholesales.

# OUR SERVICE -

With more than 10 years foucusing on research, development and manufacturer of bakeware, Tsingbuy Industry limited has been becoming one of the leading manufacturers in commercial and home bakerware industry in China. Our products mainly cover sheet pan, multi-mould pan, bague