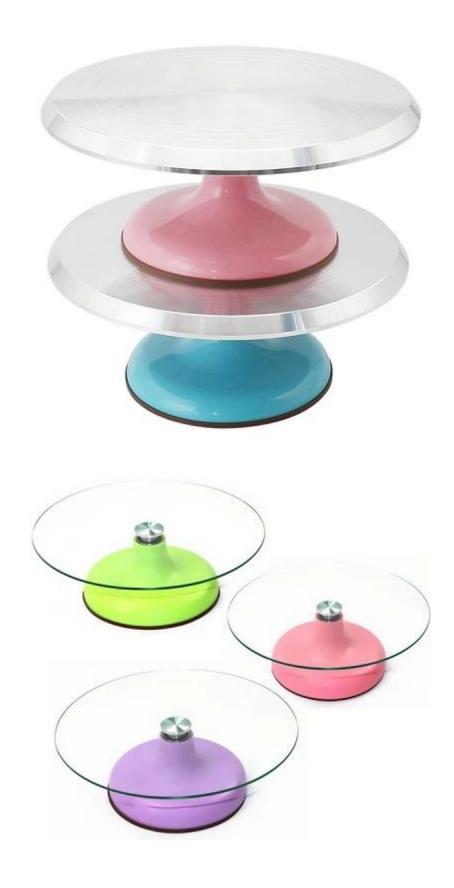

| Material                                                        | Size:                                                        |
|-------|------------------------|-----------------------------------------------------------------|--------------------------------------------------------------|
| ATS01 | Aluminum cake<br>stand | Aluminum ,ABS plastic<br>material and silicone<br>rubber bottom | Top diameter[]310<br>Bottom diameter[]203MM<br>height[]135MM |
| ATS02 | Plastic cake<br>stand  | Plastic and silicone rubber bottom                              | Top diameter[]310 Bottom diameter[]203MM height[]135MM       |
| ATS03 | Glass cake stand       | Glass and silicone rubber<br>bottom                             | Top diameter[297MM<br>Bottom diameter[203MM<br>height[89MM   |







More products pictures of rotating cake decorating stand for your reference

## Color Choice







### Abouts us

Tsingbuy is the leading China bakeware manufacturer with more than 12 years experience in providing professional customization bakeware to international customers. We have factory ability to customize China and a most experienced role as sheet pan manufacturer china, bakery trolley manufacturer china, cooling net supplier. We also takes one of the largest business in <a href="OEM industry cup tray">OEM industry cup tray</a>, loaf pan wholesales china and plastic basket wholesales.

# OUR SERVICE -

With more than 10 years foucusing on research, development and manufacturer of bakeware, Tsingbuy Industry limited has been becoming one of the leading manufacturers in commercial