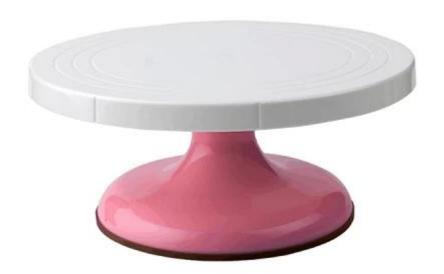

| Material                                                        | Size:                                                        |
|-------|------------------------|-----------------------------------------------------------------|--------------------------------------------------------------|
| ATS01 | Aluminum cake<br>stand | Aluminum ,ABS plastic<br>material and silicone<br>rubber bottom | Top diameter[]310<br>Bottom diameter[]203MM<br>height[]135MM |
| ATS02 | Plastic cake<br>stand  | Plastic and silicone rubber bottom                              | Top diameter[]310 Bottom diameter[]203MM height[]135MM       |
| ATS03 | Glass cake stand       | Glass and silicone rubber<br>bottom                             | Top diameter[297MM<br>Bottom diameter[203MM<br>height[89MM   |







More products pictures of rotating cake decorating stand for your reference

## Color Choice







### Abouts us

Tsingbuy is the leading China bakeware manufacturer with more than 12 years experience in providing professional customization bakeware to international customers. We have factory ability to customize China and a most experienced role as sheet pan manufacturer china, bakery trolley manufacturer china, cooling net supplier. We also takes one of the largest business in <a href="OEM industry cup tray">OEM industry cup tray</a>, loaf pan wholesales china and plastic basket wholesales.

# OUR SERVICE -

With more than 10 years foucusing on research, development and manufacturer of bakeware, Tsingbuy Industry limited has been becoming one of the leading manufacturers in commerci