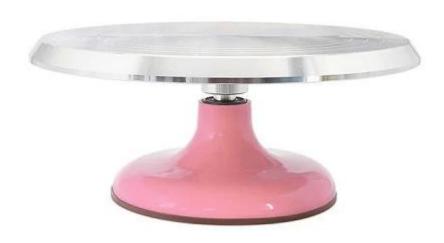

## 12 inch rotating cake decorating stand

#### Main features of 12 inch rotating cake decorating stand

- 1. China bakeware manufacturer constructs it with heavy duty aluminum alloy and provides it with an excellent stability on counter tops, so that to keep the cake stand stable from moving.
- 2. The specially designed non-slip surface & rubber feet help keep the cake and cake stand in place while decorating.
- 3. Stainless steel ball bearing with smooth rotation, works for works left- or right-handed decorators.
- 4. 12 inch platform in diameter, 4.5 inch tall, You can make cakes as big as 12 inches in diameter











## Standard stocked product mould of cake stand

Tsingbuy Industry Limited has engaged in providing <u>professional customization bakeware</u> for more than 12 years. We have made most usually-used standard product mould as stocked. We also provide customized service of all kind of bakeware with professional team and <u>factory ability to customize China</u>. Here we list our existed patterns of cake stand.

| Model | Description            | Material                                                        | Size:                                                        |
|-------|------------------------|-----------------------------------------------------------------|--------------------------------------------------------------|
| ATS01 | Aluminum cake<br>stand | Aluminum ,ABS plast