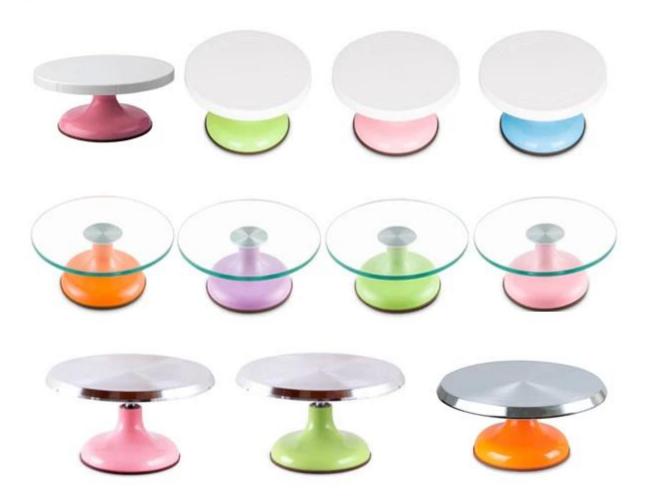

## Color Choice

| Model | Description            | Material                                                        | Size:                                                        |
|-------|------------------------|-----------------------------------------------------------------|--------------------------------------------------------------|
| ATS01 | Aluminum cake<br>stand | Aluminum ,ABS plastic<br>material and silicone<br>rubber bottom | Top diameter[]310<br>Bottom diameter[]203MM<br>height[]135MM |
| ATS02 | Plastic cake<br>stand  | Plastic and silicone rubber bottom                              | Top diameter[]310 Bottom diameter[]203MM height[]135MM       |
| ATS03 | Glass cake stand       | Glass and silicone rubber<br>bottom                             | Top diameter[297MM<br>Bottom diameter[203MM<br>height[89MM   |