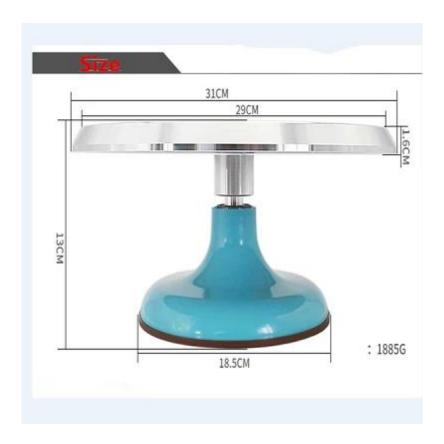

#### Main features of 12 inch rotating cake decorating stand

- 1. China bakeware manufacturer constructs it with heavy duty aluminum alloy and provides it with an excellent stability on counter tops, so that to keep the cake stand stable from moving.
- 2. The specially designed non-slip surface & rubber feet help keep the cake and cake stand in place while decorating.
- 3. Stainless steel ball bearing with smooth rotation, works for works left- or right-handed decorators.
- 4. 12 inch platform in diameter, 4.5 inch tall, You can make cakes as big as 12 inches in diameter