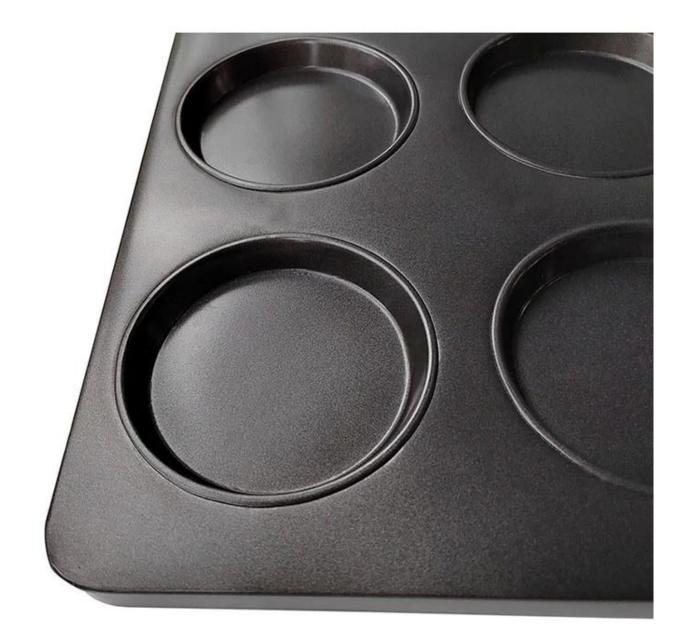

#### Main features of cutsom hamburger pan burger bun bread baking tray

- made of 0.4/0.8mm thick aluminized steel, the best thickness between balance of durability and excellent heat conductivity for better baking efficiency.

- came out by high precision and high density machinery production, in exquisite workmanship, high quality and a best durability.

- custom size for pans is available, adapt to the needs of customers and food factory lines.

- diamond quality of non-stick coating, safe to directly contact food.

- Professional **hamburger pan manufacturer** with over 12 years experiences and thousands of successful cases for customers from 50+ countries all over the world.