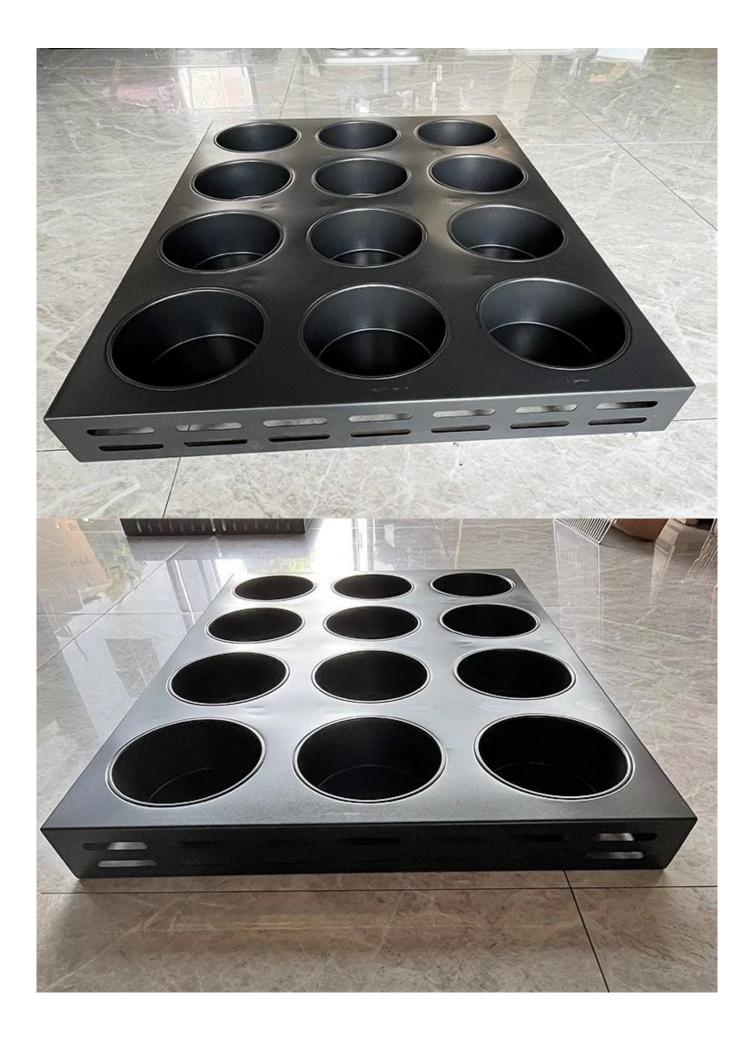

.
- ✓ Sturdy Aluminized Steel Construction Superior heat conductivity for uniform baking and longlasting durability.
- ✓ 12 Round Molds Ideal for standard-sized cupcakes, muffins, and individual desserts.
- ✓ Commercial-Grade Performance Built to withstand high-volume baking in bakeries, cafés, and restaurants.
- ✓ Customization Options Available Partner with us for ODM & OEM services to create branded or tailored baking solutions.

Perfect for bakeries, pastry shops, and home bakers who demand reliability and professional results. Tsingbuy **commercial baking tray manufacturer in China** specializes in high-quality bakeware with expert customization—let us help you create the perfect baking tools for your business!

Product images of commercial 12 molds round muffin & cupcake baking pan













#### More types of multi-mould baking pans

Tsingbuy Industry Limited is a leading China cupcake baking pan supplier with more than 18 years experience (since 2006) in bakery industry. Industrial multi-mould baking pans customization from Tsingbuy is a best choice if you have needs. Our products have been exported to Europe, American, Audtralia/New Zealand, the Middle East, Asia, Africa and other areas. We look forward to joining hands with more and more international customers in producing Industrial multi-mould baking pans to enjoy the charm of qualified bakeware. The following listed Industrial multi-mould baking pans are for your reference, we have many more multi-mould pans in factory. Please contact us with any of your needs and requirements.









## Multi-mould Pan