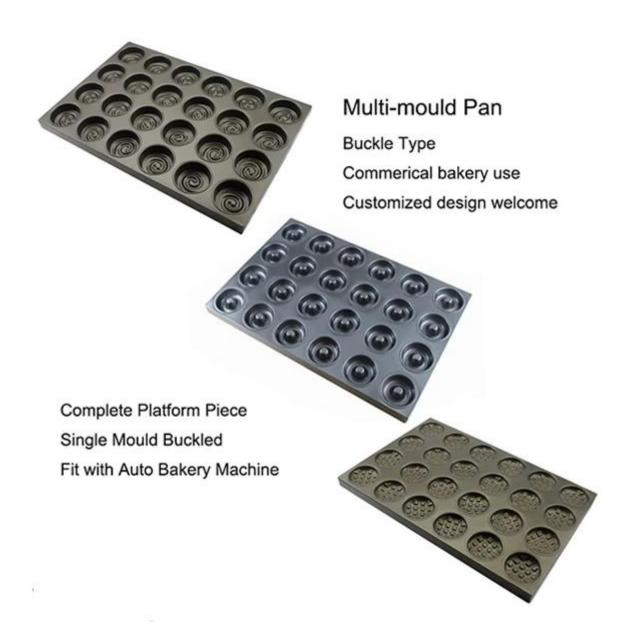

#### More types of multi-mould baking pans

Tsingbuy Industry Limited is a leading China cupcake baking pan supplier with more than 18 years experience (since 2006) in bakery industry. Industrial multi-mould baking pans customization from Tsingbuy is a best choice if you have needs. Our products have been exported to Europe, American, Audtralia/New Zealand, the Middle East, Asia, Africa and other areas. We look forward to joining hands with more and more international customers in producing Industrial multi-mould baking pans to enjoy the charm of qualified bakeware. The following listed Industrial multi-mould baking pans are for your reference, we have many more multi-mould pans in factory. Please contact us with any of your needs and requirements.

### Multi-mould Pan

Buckle Type

Commerical bakery use

Customized design welcome

Complete Platform Piece
Single Mould Buckled
Fit with Auto Bakery Machine

**Factory Show** 