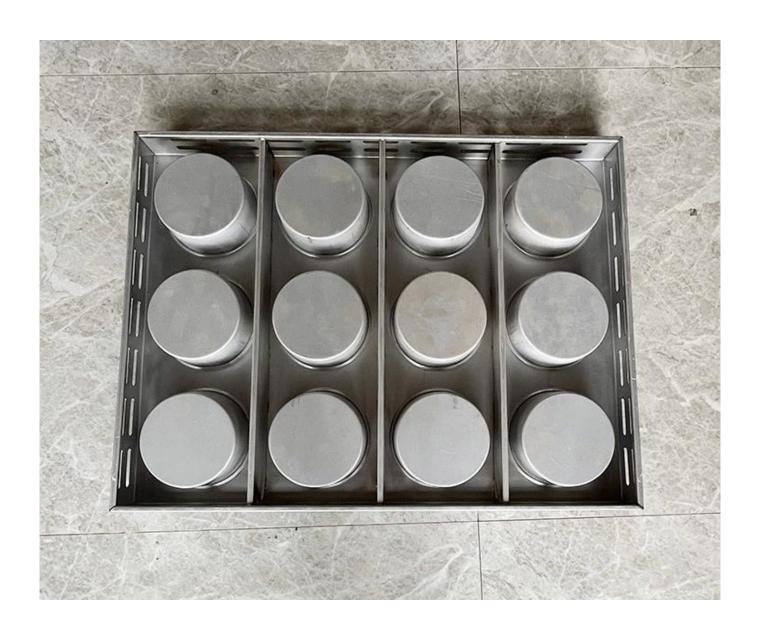

## Multi-mould Pan

Machine Stamp

Aluminized steel

Round corner

Nature/Teflon Coating/