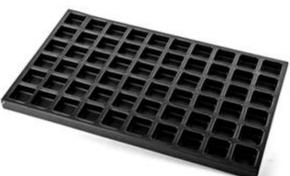

## Commercial Aluminized Steel Non Stick 12mold Round Cupcake & Muffin Baking Pan Baking Tray

#### Main features of commercial 12 molds round muffin & cupcake baking pan

Upgrade your baking experience with our high-performance 12-mold round muffin & cupcake pan, designed for both professional bakers and home enthusiasts. Crafted from durable aluminized steel, this pan ensures even heat distribution for perfectly baked cupcakes, muffins, and other sweet treats every time.

#### **Key Features:**

- ✓ Premium PTFE Non-Stick Coating Effortless release and easy cleanup, no need for excessive greasing.
- ✓ Sturdy Aluminized Steel Construction Superior heat conductivity for uniform baking and longlasting durability.
- ✓ 12 Round Molds Ideal for standard-sized cupcakes, muffins, and individual desserts.
- ✓ Commercial-Grade Performance Built to withstand high-volume baking in bakeries, cafés, and restaurants.
- ✓ Customization Options Available Partner with us for ODM & OEM services to create branded or tailored baking solutions.