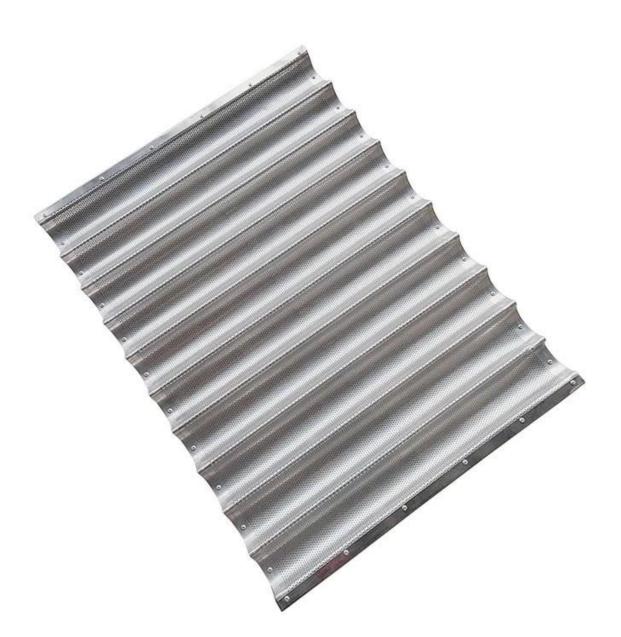

### Main features of 10 rows aluminum French stick tray baguette bread baking pan

Introducing our Aluminum metal French stick tray, meticulously crafted to meet the demands of professional kitchens and bakeries. Manufactured with precision in our factory, this tray combines durability, convenience, and superior quality for intensive commercial use.

Constructed from high-quality perforated aluminum, this tray ensures even baking and optimal heat distribution for perfectly baked French sticks every time. Its stainless steel frame, reinforced with sturdy rivets and reinforcing bar at the back side, provides exceptional stability and resilience, even in the most demanding environments.

Featuring generous dimensions of 600x800mm and 10 rows, this tray offers high production capacity, ideal for meeting the demands of bakeries, restaurants, and food factories. Its natural surface without coating ensures uncompromised baking, preserving the authentic taste and delightfully crisp texture of French sticks.