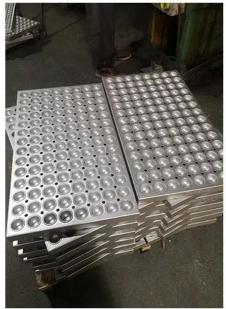

Pictures of 10 rows aluminum French stick tray baguette bread baking pan

Featuring generous dimensions of 600x800mm and 10 rows, this tray offers high production capacity, ideal for meeting the demands of bakeries, restaurants, and food factories. Its natural surface without coating ensures uncompromised baking, preserving the authentic taste and delightfully crisp texture of French sticks.

Constructed from high-quality perforated aluminum, this tray ensures even baking and optimal heat distribution for perfectly baked French sticks every time. Its stainless steel frame, reinforced with sturdy rivets and reinforcing bar at the back side, provides exceptional stability and resilience, even in the most demanding environments.