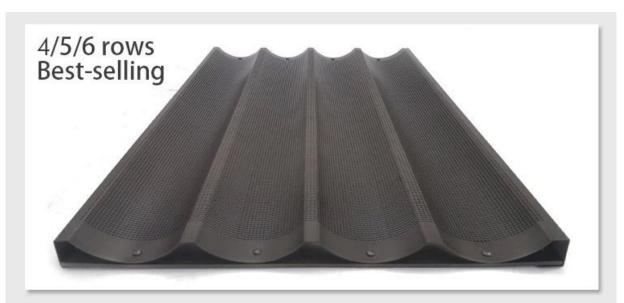

### **Customized service from China baguette tray factory**

As a leading <u>aluminum baguette pan factory in China</u>, we have offered many successful customized baguette trays to international customers. Most of the customzied aluminum baguette trays are for bakery and food factory. They are bigger than 4 rows baguette tray and more suitable for mass food production, as well as high-qualified with superior streigth and durability. We also designed a special silicone-coated baguette tray pattern with red color for the Middle-East customers. All in all, customized baguette trays from Tsingbuy are not only all on your demands to meet your needs, but also in excellent quality and durability. If you are looking for a factory to make baguette tray for special needs, just contact us.

12 rows baguette pan

30 rows

no perforation

green color

full enveloped