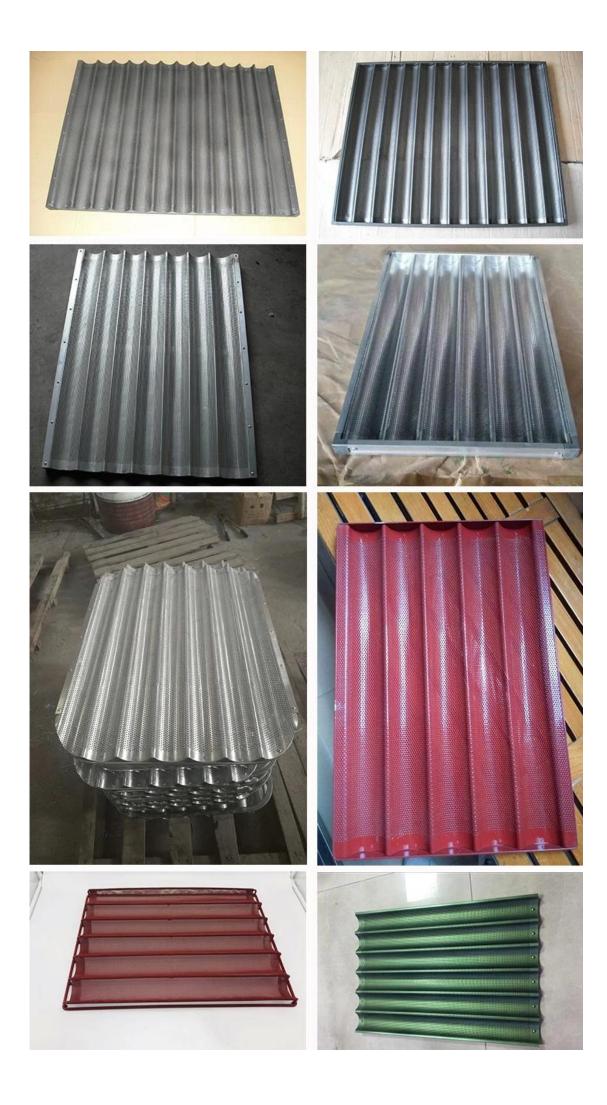

Pictures of 10 rows aluminum French stick tray baguette bread baking pan

### Main features of 10 rows aluminum French stick tray baguette bread baking pan

Introducing our Aluminum metal French stick tray, meticulously crafted to meet the demands of professional kitchens and bakeries. Manufactured with precision in our factory, this tray combines durability, convenience, and superior quality for intensive commercial use.

Constructed from high-quality perforated aluminum, this tray ensures even baking and optimal heat distribution for perfectly baked French sticks every time. Its stainless steel frame, reinforced with sturdy rivets and reinforcing bar at the back side, provides exceptional stability and resilience, even in the most demanding environments.

Featuring generous dimensions of 600x800mm and 10 rows, this tray offers high production capacity, ideal for meeting the demands of bakeries, restaurants, and food factories. Its natural surface without coating ensures uncompromised baking, preserving the authentic taste and delightfully crisp texture of French sticks.