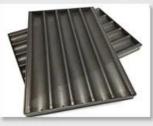

### Main features of 10 rows aluminum French stick tray baguette bread baking pan

Introducing our Aluminum metal French stick tray, meticulously crafted to meet the demands of professional kitchens and bakeries. Manufactured with precision in our factory, this tray combines durability, convenience, and superior quality for intensive commercial use.

Constructed from high-quality perforated aluminum, this tray ensures even baking and optimal heat distribution for perfectly baked French sticks every time. Its stainless steel frame, reinforced with sturdy rivets and reinforcing bar at the back side, provides exceptional stability and resilience, even in the most demanding environments.

Featuring generous dimensions of 600x800mm and 10 rows, this tray offers high production capacity, ideal for meeting the demands of bakeries, restaurants, and food factories. Its natural surface without coating ensures uncompromised baking, preserving the authentic taste and delightfully crisp texture of French sticks.