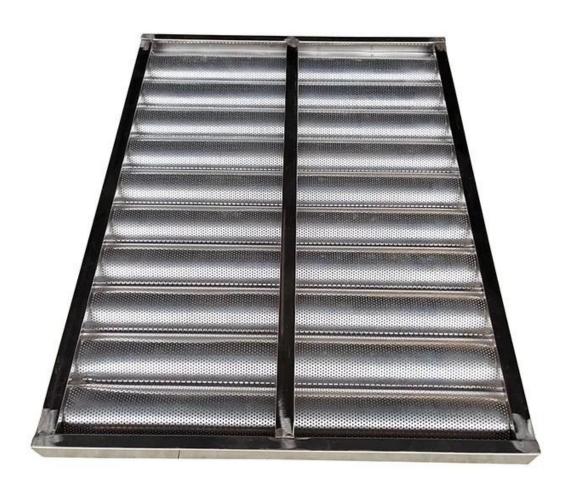

Constructed from high-quality perforated aluminum, this tray ensures even baking and optimal heat distribution for perfectly baked French sticks every time. Its stainless steel frame, reinforced with sturdy rivets and reinforcing bar at the back side, provides exceptional stability and resilience, even in the most demanding environments.

Featuring generous dimensions of 600x800mm and 10 rows, this tray offers high production capacity, ideal for meeting the demands of bakeries, restaurants, and food factories. Its natural surface without coating ensures uncompromised baking, preserving the authentic taste and delightfully crisp texture of French sticks.

Pictures of 10 rows aluminum French stick tray baguette bread baking pan