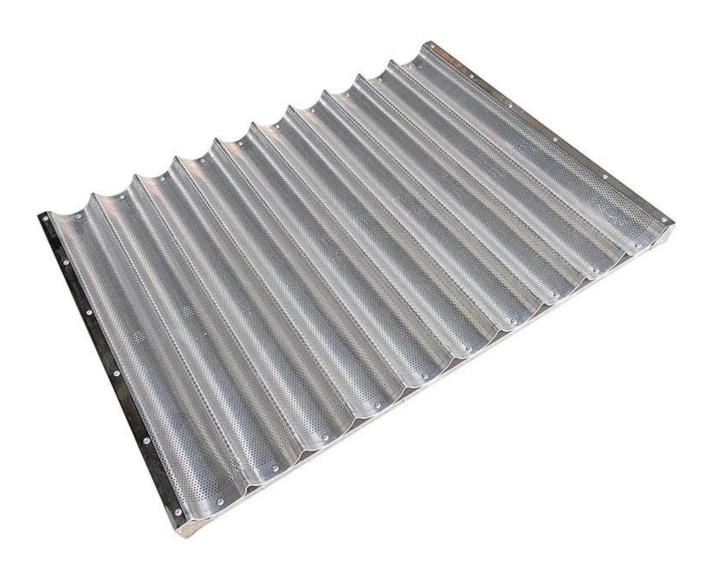

### Main features of 10 rows aluminum French stick tray baguette bread baking pan

Introducing our Aluminum metal French stick tray, meticulously crafted to meet the demands of professional kitchens and bakeries. Manufactured with precision in our factory, this tray combines durability, convenience, and superior quality for intensive commercial use.

Constructed from high-quality perforated aluminum, this tray ensures even baking and optimal heat distribution for perfectly baked French sticks every time. Its stainless steel frame, reinforced with sturdy rivets and reinforcing bar at the back side, provides exceptional stability and resilience, even in the most demanding environments.

Featuring generous dimensions of 600x800mm and 10 rows, this tray offers high production capacity, ideal for meeting the demands of bakeries, restaurants, and food factories. Its natural surface without coating ensures uncompromised baking, preserving the authentic taste and delightfully crisp texture of French sticks.