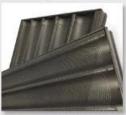

### Main features of 10 rows aluminum French stick tray baguette bread baking pan

Introducing our Aluminum metal French stick tray, meticulously crafted to meet the demands of professional kitchens and bakeries. Manufactured with precision in our factory, this tray combines durability, convenience, and superior quality for intensive commercial use.

Constructed from high-quality perforated aluminum, this tray ensures even baking and optimal heat distribution for perfectly baked French sticks every time. Its stainless steel frame, reinforced with sturdy rivets and reinforcing bar at the back side, provides exceptional stability and resilience, even in the most demanding environments.

Featuring generous dimensions of 600x800mm and 10 rows, this tray offers high production capacity, ideal for meeting the demands of bakeries, restaurants, and food factories. Its natural surface without coating ensures uncompromised baking, preserving the authentic taste and delightfully crisp texture of French sticks.