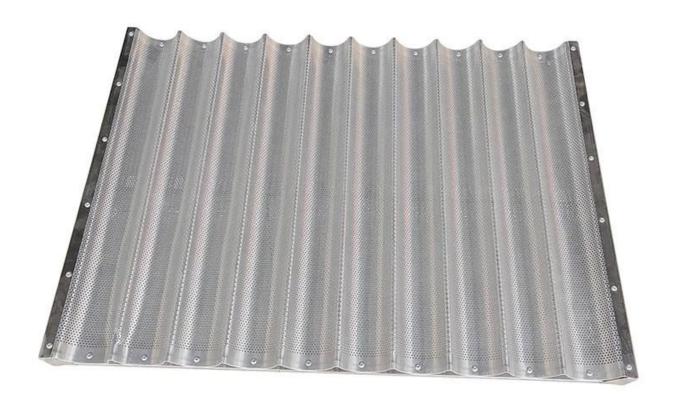

### Main features of 10 rows aluminum French stick tray baguette bread baking pan

Introducing our Aluminum metal French stick tray, meticulously crafted to meet the demands of professional kitchens and bakeries. Manufactured with precision in our factory, this tray combines durability, convenience, and superior quality for intensive commercial use.

Constructed from high-quality perforated aluminum, this tray ensures even baking and optimal heat distribution for perfectly baked French sticks every time. Its stainless steel frame, reinforced with sturdy rivets and reinforcing bar at the back side, provides exceptional stability and resilience, even in the most demanding environments.

Featuring generous dimensions of 600x800mm and 10 rows, this tray offers high production capacity, ideal for meeting the demands of bakeries, restaurants, and food factories. Its natural surface without coating ensures uncompromised baking, preserving the authentic taste and delightfully crisp texture of French sticks.