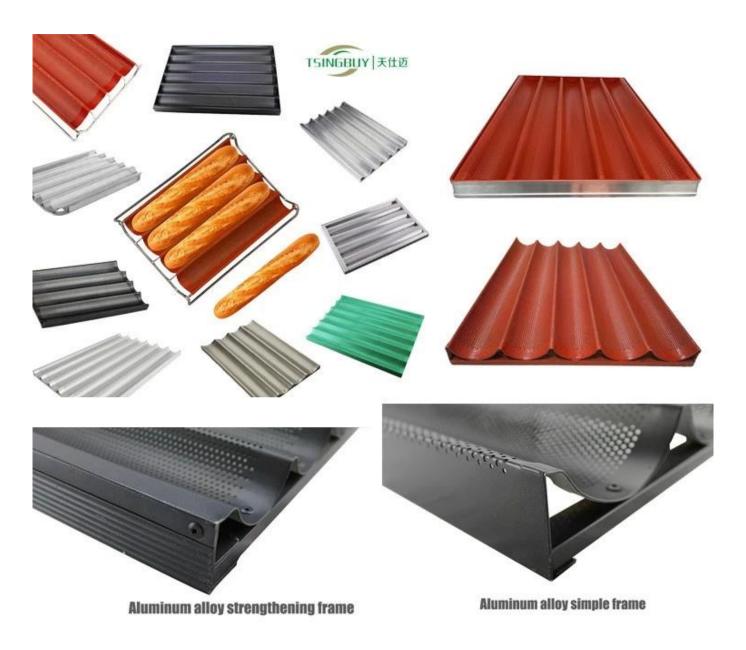

### **Customized service from China baguette tray factory**

As a leading <u>aluminum baguette pan factory in China</u>, we have offered many successful customized baguette trays to international customers. Most of the customzied aluminum baguette trays are for bakery and food factory. They are bigger than 4 rows baguette tray and more suitable for mass food production, as well as high-qualified with superior streigth and durability. We also designed a special silicone-coated baguette tray pattern with red color for the Middle-East customers. All in all, customized baguette trays from Tsingbuy are not only all on your demands to meet your needs, but also in excellent quality and durability. If you are looking for a factory to make baguette tray for special needs, just contact us.

12 rows baguette pan

30 rows

no perforation

green color

full enveloped