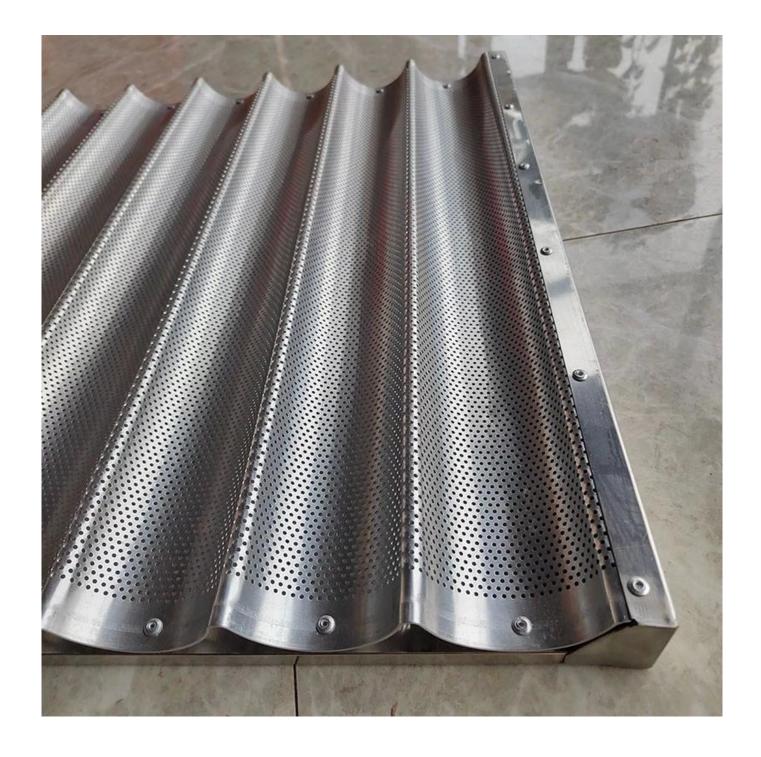

Constructed from high-quality perforated aluminum, this tray ensures even baking and optimal heat distribution for perfectly baked French sticks every time. Its stainless steel frame, reinforced with sturdy rivets and reinforcing bar at the back side, provides exceptional stability and resilience, even in the most demanding environments.

Pictures of 10 rows aluminum French stick tray baguette bread baking pan