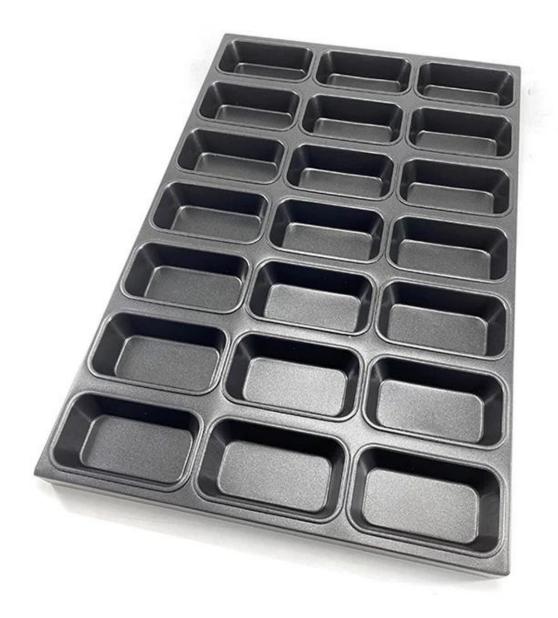

# Aluminium / Alusteel Metal Non Stick Rectangular Muffin Cake Cupcake Baking Tray Pan

#### Main features of metal non stick rectangular muffin cake baking pan

- 1. Tray for commercial use, suitable for food production
- 2. Aluminized steel structure with superior thermal conduction
- 3. The non-stick coating is easy for cooking and cleaning
- 4. Can be combined with the oven to cook the bread with the required design
- 5. Choose us is the right doing, as we are a leading professional multi-

mold **muffin baking tray supplier** with more than 12 years experience. Custom manufacturing is one of our advantages too. You can get the what you exactly want with us.

## More pictures of metal non stick rectangular muffin cake baking pan













### More multi-mold trays from Tsingbuy

With more than 10 years devoted in bakeware manufacturing and exporting, Tsingbuy now has became one of the biggest industry cup tray supplier.

Multi-mould baking tray is mostly used in food factory and bakery. Of course, it can also be used as home bakeware. You can get intimate and satisfying customization service from Tsingbuy . Your own special design is also available as we are rich in experience of OEM & ODM services too. **Tsingbuy prostokatbabeczkapatelniaproducent**has some other shapes of multi-mold trays for your information.





Multi-mould Pan Machine Stamp Aluminized steel Round corner Nature/Teflon Coating/ Silicone Coating



# Multi-mould Pan

Connecting Type Commerical bakery use Customized design welcome

Single Mould