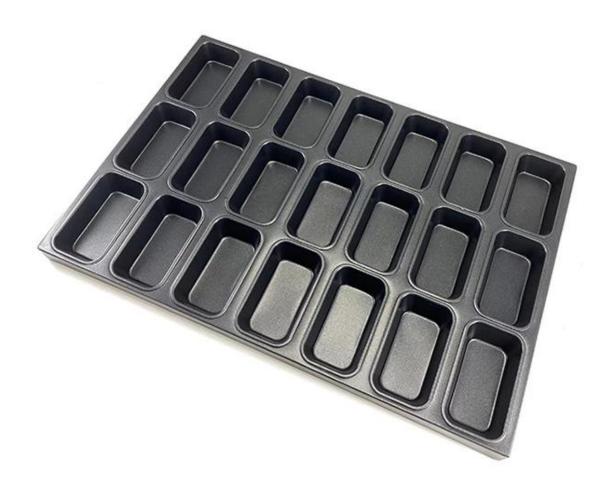

# Aluminium / Alusteel Metal Non Stick Rectangular Muffin Cake Cupcake Baking Tray Pan

#### Main features of metal non stick rectangular muffin cake baking pan

- 1. Tray for commercial use, suitable for food production
- 2. Aluminized steel structure with superior thermal conduction
- 3. The non-stick coating is easy for cooking and cleaning
- 4. Can be combined with the oven to cook the bread with the required design
- 5. Choose us is the right doing, as we are a leading professional multi-

mold **muffin baking tray supplier** with more than 12 years experience. Custom manufacturing is one of our advantages too. You can get the what you exactly want with us.