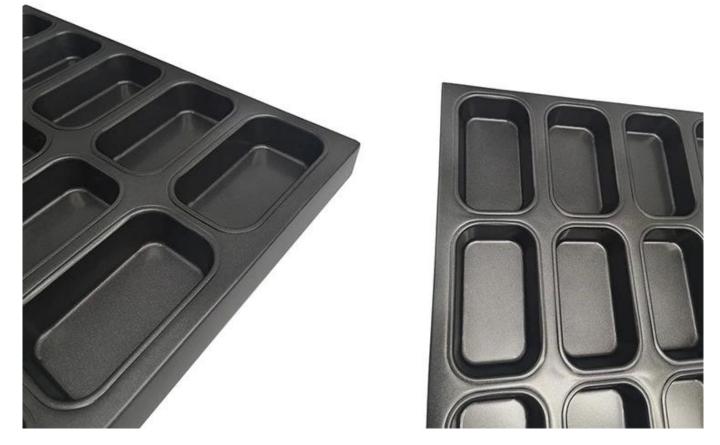

# Aluminium / Alusteel Metal Non Stick Rectangular Muffin Cake Cupcake Baking Tray Pan

#### Main features of metal non stick rectangular muffin cake baking pan

- 1. Tray for commercial use, suitable for food production
- 2. Aluminized steel structure with superior thermal conduction
- 3. The non-stick coating is easy for cooking and cleaning
- 4. Can be combined with the oven to cook the bread with the required design
- 5. Choose us is the right doing, as we are a leading professional multi-

mold **muffin baking tray supplier** with more than 12 years experience. Custom manufacturing is one of our advantages too. You can get the what you exactly want with us.

## More pictures of metal non stick rectangular muffin cake baking pan













### More multi-mold trays from Tsingbuy

With more than 10 years devoted in bakeware manufacturing and exporting, Tsingbuy now has became one of the biggest industry cup tray supplier.

Multi-mould baking tray is mostly used in food factory and bakery. Of course, it can also be used as home bakeware. You can get intimate and satisfying customization service from Tsingbuy . Your own special design is also available as we are rich in experience of OEM & ODM services too. **Tsingbuy prostokatbabeczkapatelniaproducent**has some other shapes of multi-mold trays for your information.





Multi-mould Pan Machine Stamp Aluminized steel Round corner Nature/Teflon Coating/ Silicone Coating



# Multi-mould Pan

Connecting Type Commerical bakery use Customized design welcome

Single Mould Machine