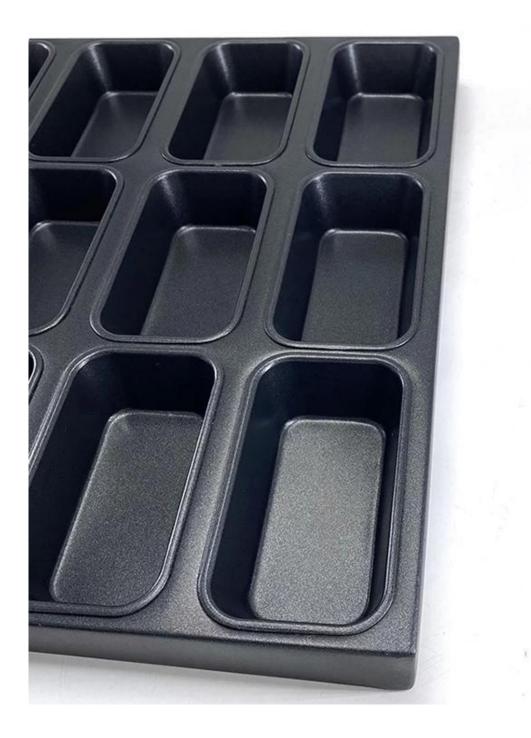

# Aluminium / Alusteel Metal Non Stick Rectangular Muffin Cake Cupcake Baking Tray Pan

#### Main features of metal non stick rectangular muffin cake baking pan

- 1. Tray for commercial use, suitable for food production
- 2. Aluminized steel structure with superior thermal conduction
- 3. The non-stick coating is easy for cooking and cleaning
- 4. Can be combined with the oven to cook the bread with the required design
- 5. Choose us is the right doing, as we are a leading professional multi-

mold **muffin baking tray supplier** with more than 12 years experience. Custom manufacturing is one of our advantages too. You can get the what you exactly want with us.

## More pictures of metal non stick rectangular muffin cake baking pan













### More multi-mold trays from Tsingbuy

With more than 10 years devoted in bakeware manufacturing and exporting, Tsingbuy now has became one of the biggest industry cup tray supplier.

Multi-mould baking tray is mostly used in food factory and bakery. Of course, it can also be used as home bakeware. You can get intimate and satisfying customization service from Tsingbuy . Your own special design is also available as we are rich in experience of OEM & ODM services too. **Tsingbuy prostokatbabeczkapatelniaproducent**has some other shapes of multi-mold trays for your information.





Multi-mould Pan Machine Stamp Aluminized steel Round corner Nature/Teflon Coating/ Silicone Coating



# Multi-mould Pan

Connecting Type Commerical bakery use Customized design welcome

Single Mould Ma