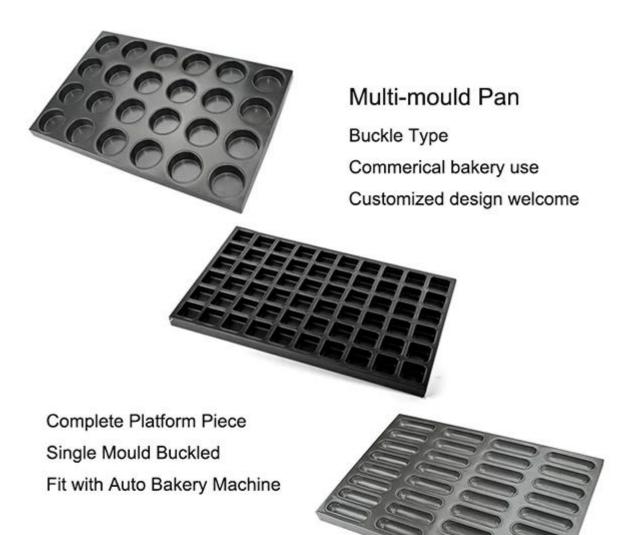

# Multi-mould Pan

Connecting Type Commerical bakery use Customized design welcome

Single Mould Machine Stamp Fit with Auto Bakery Machine

Multi-mould Pan Buckle Type Commerical bakery use Customized design welcome

Complete Platform Piece Single Mould Buckled Fit with Auto Bakery Machine

Factory pictures Here are workshop picturesod<u>non stick muffin pan factory</u>dlaTwójInformacja

£.

Showing Room