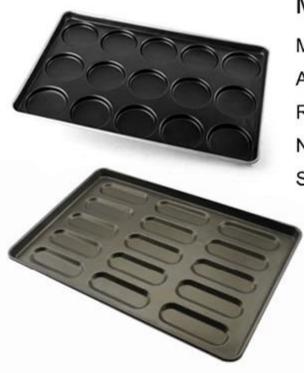

### More multi-mold trays from Tsingbuy

With more than 10 years devoted in bakeware manufacturing and exporting, Tsingbuy now has became one of the biggest industry cup tray supplier.

Multi-mould baking tray is mostly used in food factory and bakery. Of course, it can also be used as home bakeware. You can get intimate and satisfying customization service from Tsingbuy . Your own special design is also available as we are rich in experience of OEM & ODM services too. **Tsingbuy prostokatbabeczkapatelniaproducent**has some other shapes of multi-mold trays for your information.

Multi-mould Pan Machine Stamp Aluminized steel Round corner Nature/Teflon Coating/ Silicone Coating

# Multi-mould Pan

Connecting Type Commerical bakery use Customized design welcome

Single Mould Machine Stamp Fit with Auto Bakery Machine

Multi-mould Pan Buckle Type Commerical bakery use Customized design welcome