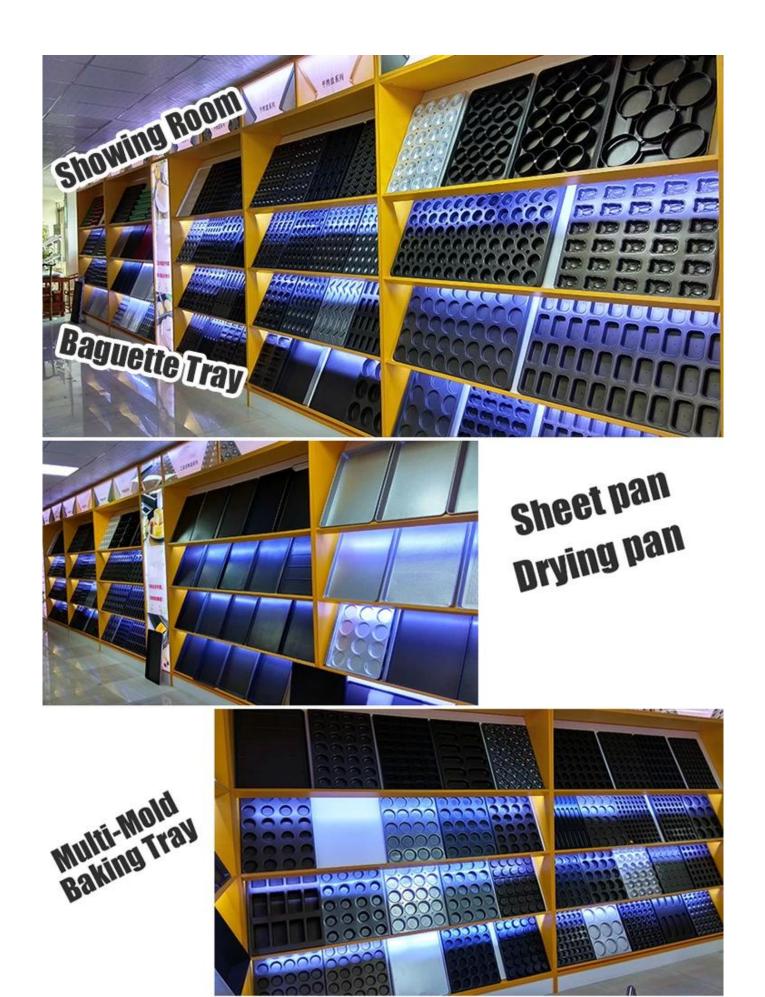

Complete Platform Piece Single Mould Buckled Fit with Auto Bakery Machine

Factory pictures Here are workshop picturesod<u>non stick muffin pan factory</u>dlaTwójInformacja

£.

Showing Room