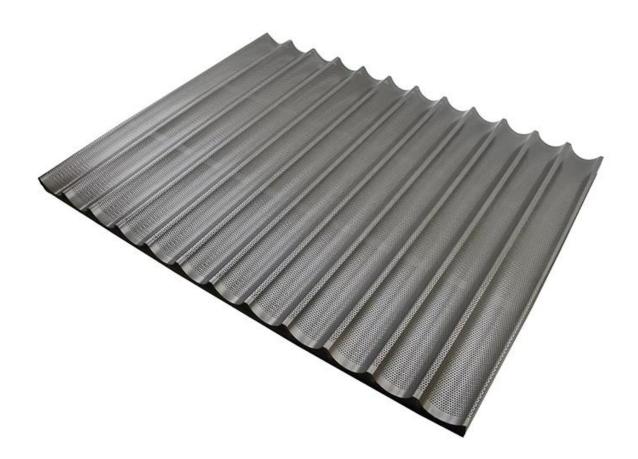

## Main features of aluminum perforated French bread baking pan baguette pan Baguette baking tr av

- Using 1.0mm high strength aluminium alloy, light material, 1/3 weight of iron;
- Surface punching perforation design, fast heat transfer, saving baking time and cost.
- 5 rows and larger sizes for your selections, suitable for food factory application
- Closed frame, stable during moving on racks
- Reinforced bar all around for extra solid support and more duarable
- Direct factory supply and lowest cost
- Professional and experienced production with more than 12 years
- Tsingbuy **baguette pan supplier** provides professional packing and fast delivery