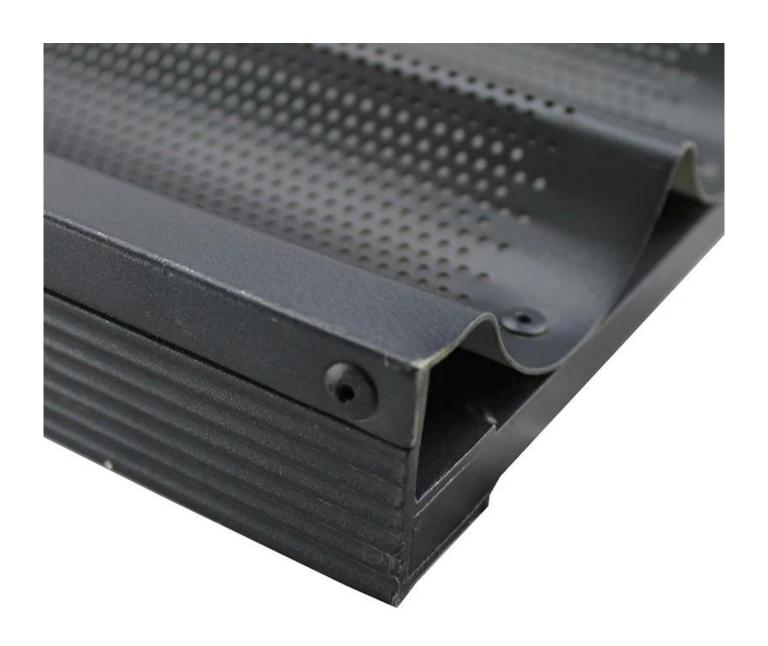

## Main features of aluminum perforated French bread baking pan baguette pan Baguette baking tr av

- Using 1.0mm high strength aluminium alloy, light material, 1/3 weight of iron;
- Surface punching perforation design, fast heat transfer, saving baking time and cost.
- 5 rows and larger sizes for your selections, suitable for food factory application
- Closed frame, stable during moving on racks
- Reinforced bar all around for extra solid support and more duarable
- Direct factory supply and lowest cost
- Professional and experienced production with more than 12 years
- Tsingbuy **baguette pan supplier** provides professional packing and fast delivery