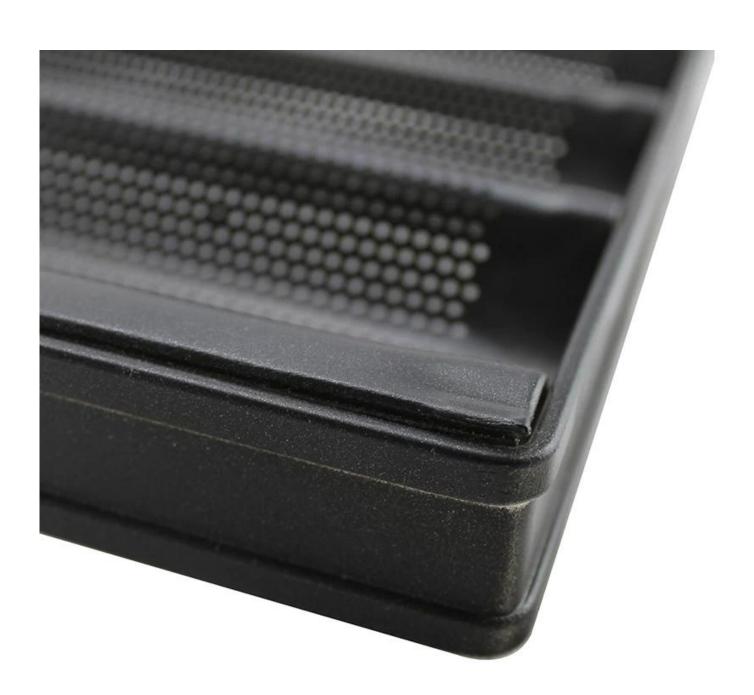

## Main features of aluminum perforated French bread baking pan baguette pan Baguette baking tr av

- Using 1.0mm high strength aluminium alloy, light material, 1/3 weight of iron;
- Surface punching perforation design, fast heat transfer, saving baking time and cost.
- 5 rows and larger sizes for your selections, suitable for food factory application
- Closed frame, stable during moving on racks
- Reinforced bar all around for extra solid support and more duarable
- Direct factory supply and lowest cost
- Professional and experienced production with more than 12 years
- Tsingbuy **baguette pan supplier** provides professional packing and fast delivery