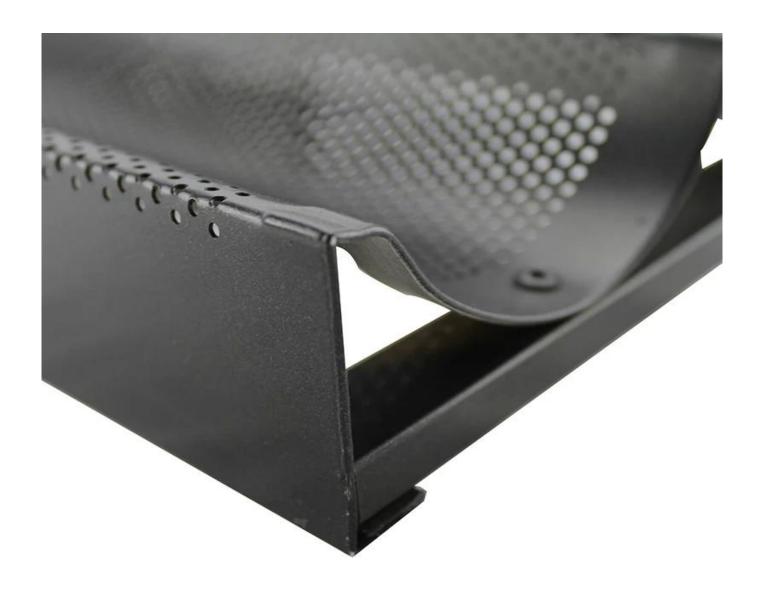

## Main features of aluminum perforated French bread baking pan baguette pan Baguette baking tr av

- Using 1.0mm high strength aluminium alloy, light material, 1/3 weight of iron;
- Surface punching perforation design, fast heat transfer, saving baking time and cost.
- 5 rows and larger sizes for your selections, suitable for food factory application
- Closed frame, stable during moving on racks
- Reinforced bar all around for extra solid support and more duarable
- Direct factory supply and lowest cost
- Professional and experienced production with more than 12 years
- Tsingbuy **baguette pan supplier** provides professional packing and fast delivery