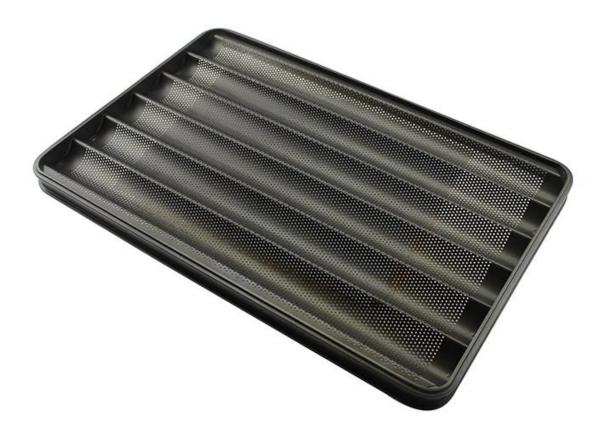

## Main features of aluminum perforated French bread baking pan baguette pan Baguette baking tr av

- Using 1.0mm high strength aluminium alloy, light material, 1/3 weight of iron;
- Surface punching perforation design, fast heat transfer, saving baking time and cost.
- 5 rows and larger sizes for your selections, suitable for food factory application
- Closed frame, stable during moving on racks
- Reinforced bar all around for extra solid support and more duarable
- Direct factory supply and lowest cost
- Professional and experienced production with more than 12 years
- Tsingbuy **baguette pan supplier** provides professional packing and fast delivery