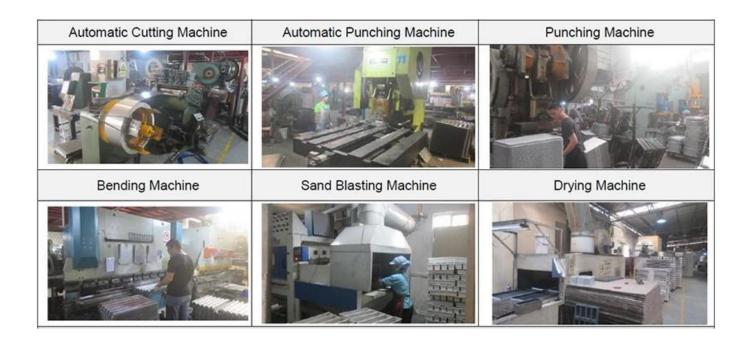

ZdjęciaFrench bread pan manufacturer

| No. | Production Process | No.     | Production Process | No.    | Production Process |
|-----|--------------------|---------|--------------------|--------|--------------------|
| 1   |                    | 2       |                    | 3      |                    |
|     | Cutting            | , const | Automatic Punching | 70 CM2 | Punching           |
| 4   |                    | 5       |                    | 6      |                    |
|     | Bending            |         | Welding            |        | Polishing          |
| 7   |                    | 8       |                    | 9      |                    |
|     | Sand Blasting      |         | Cleaning           |        | Spraying           |
| 10  |                    |         |                    |        |                    |