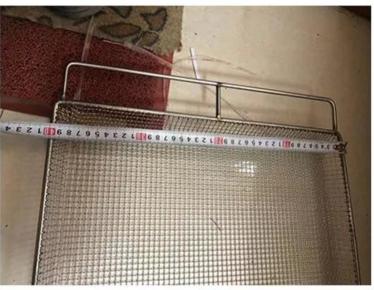

#### Produkt pictures of aluminium non stick perforated baking sheet tray

## **Product Specifications**

weight: 940g thickness: 1.5mm hole dia: 3mm

weight: 1000g thickness: 1.5mm

size: 400\*600\*20mm inner size: 375\*575 weight: 1000g thickness: 1.5mm

size: 400\*600\*20mm inner size: 375\*575mm

> weight: 810g thickness: 1.5mm hole dia: 3mm

size: 400\*600\*20mm inner size: 375\*575mm

> weight: 810g thickness: 1.5mm hole dia: 3mm

size: 400\*600\*20mm inner size: 375\*575mm

weight: 1000g thickness: 1.5mm

size: 400\*600\*20mm inner size: 375\*575mm weight: 1000g thickness: 1.5mm

size: 400\*600\*20mm inner size: 375\*575mm

> weight: 810g thickness: 1.5mm hole dia: 3mm