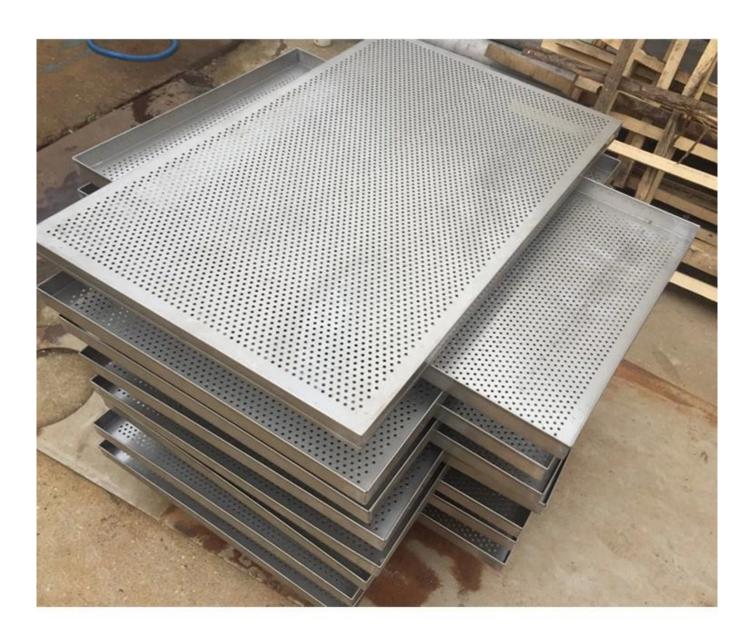

#### Produkt pictures of aluminium non stick perforated baking sheet tray

# Commercial Baking Sheet Pan

- 1.5mm thick high quality aluminum alloy
  - food grade nonstick coating
  - factory supply and best price