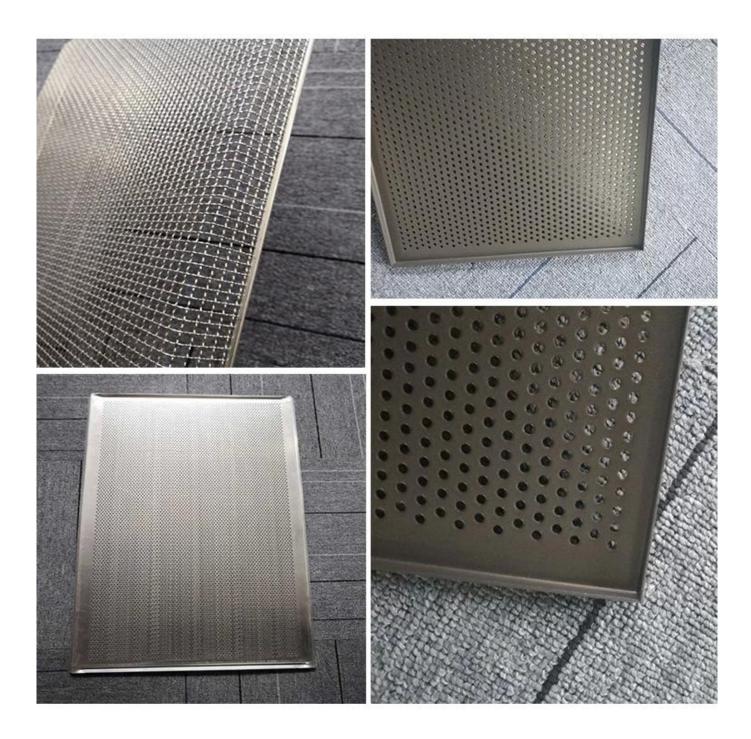

#### Produkt pictures of aluminium non stick perforated baking sheet tray

# Commercial Baking Sheet Pan

- 1.5mm thick high quality aluminum alloy
  - food grade nonstick coating
  - factory supply and best price