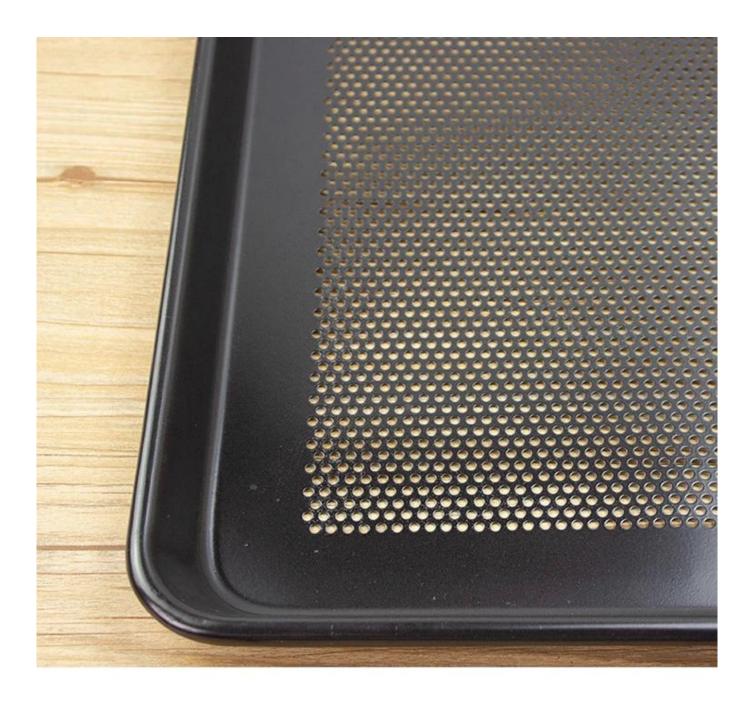

erforated baking sheet tray



# Commercial Baking Sheet Pan

- 1.5mm thick high quality aluminum alloy
  - food grade nonstick coating
  - factory supply and best price

## **Product Specifications**



weight: 940g thickness: 1.5mm hole dia: 3mm



weight: 1000g thickness: 1.5mm



size: 400\*600\*20mm inner size: 375\*575 weight: 1000g thickness: 1.5mm



size: 400\*600\*20mm inner size: 375\*575mm

> weight: 810g thickness: 1.5mm hole dia: 3mm



size: 400\*600\*20mm inner size: 375\*575mm

> weight: 810g thickness: 1.5mm hole dia: 3mm



size: 400\*600\*20mm inner size: 375\*575mm

weight: 1000g thickness: 1.5mm



size: 400\*600\*20mm inner size: 375\*575mm weight: 1000g thickness: 1.5mm



size: 400\*600\*20mm inner size: 375\*575mm

> weight: 810g thickness: 1.5mm hole dia: 3mm





### **Custom sheet pan factory**

Tsingbuy non stick baking sheet supplier produces both household and commercial sheet pans for wholesale and export with much experience. It helps even heating from corner to corner and bake batches in less time. This smaller baking sheet is perfect for appetizers and fit for most toaster ovens. The dimensions of blacha do pieczenia is 17x13 inches. You can customized sheet pans with many options in material, size, type, surface finish and so on. Tell us your required specifications and we can produce sheet pan meeting your needs.

More sheet pans from Tsingbuy for your reference as following.





More types of custom tray like wire mesh baking tray drying pan from Tsingbuy **perforated tray factory**. Welcome to consult us at any time, or send us an in