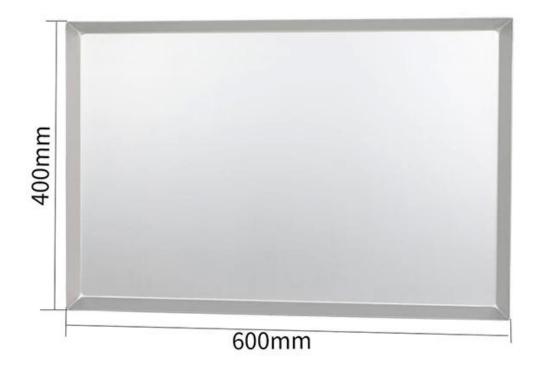

# Commercial Baking Sheet Pan

- 1.5mm thick high quality aluminum alloy
  - food grade nonstick coating
  - factory supply and best price

## **Product Specifications**

weight: 940g thickness: 1.5mm hole dia: 3mm

weight: 1000g thickness: 1.5mm

size: 400\*600\*20mm inner size: 375\*575 weight: 1000g thickness: 1.5mm

size: 400\*600\*20mm inner size: 375\*575mm