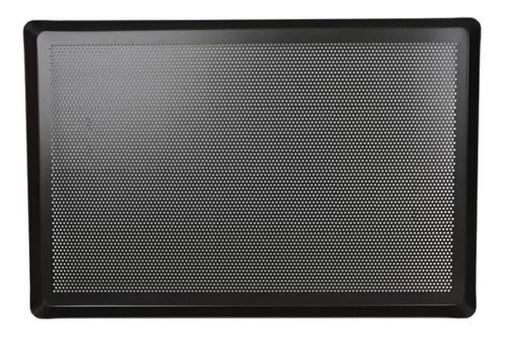

### Main features of aluminium non stick perforated baking sheet tray

- 1. High grade Aluminum material and 1.0 thickness perfect for even heat conductivity
- 2. Never rust, durable and strong, quality assurance, long service life
- 3. Certificated nonstick coating, nna toxic & healthy
- 4. Trays come with proper weight and feel sturdy, high temperature resistant and more durable
- 5. Deep full sides all around keep food contained and safe from falling.
- 6. Perfect custom size for home kitchen and bakery, food factory
- 7. Tsingbuy **aluminum tray manufacturer** has professional team, good service, reliable forwarder, a great deal of experience.

#### Produkt pictures of aluminium non stick perforated baking sheet tray