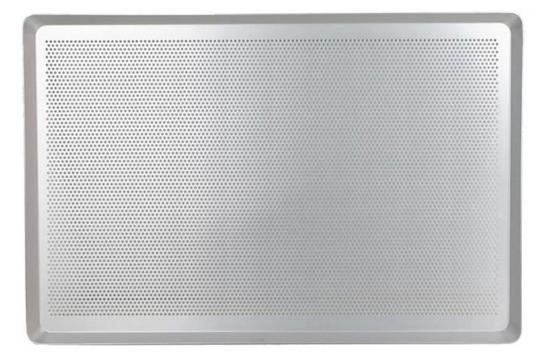

### **Custom Size Aluminum Metal Non Stick Perforated Baking S heet Tray**

### Main features of aluminium non stick perforated baking sheet tray

- 1. High grade Aluminum material and 1.0 thickness perfect for even heat conductivity
- 2. Never rust, durable and strong, quality assurance, long service life
- 3. Certificated nonstick coating, nna toxic & healthy
- 4. Trays come with proper weight and feel sturdy, high temperature resistant and more durable
- 5. Deep full sides all around keep food contained and safe from falling.
- 6. Perfect custom size for home kitchen and bakery, food factory
- 7. Tsingbuy **aluminum tray manufacturer** has professional team, good service, reliable forwarder, a great deal of experience.

#### Produkt pictures of aluminium non stick perforated baking sheet tray