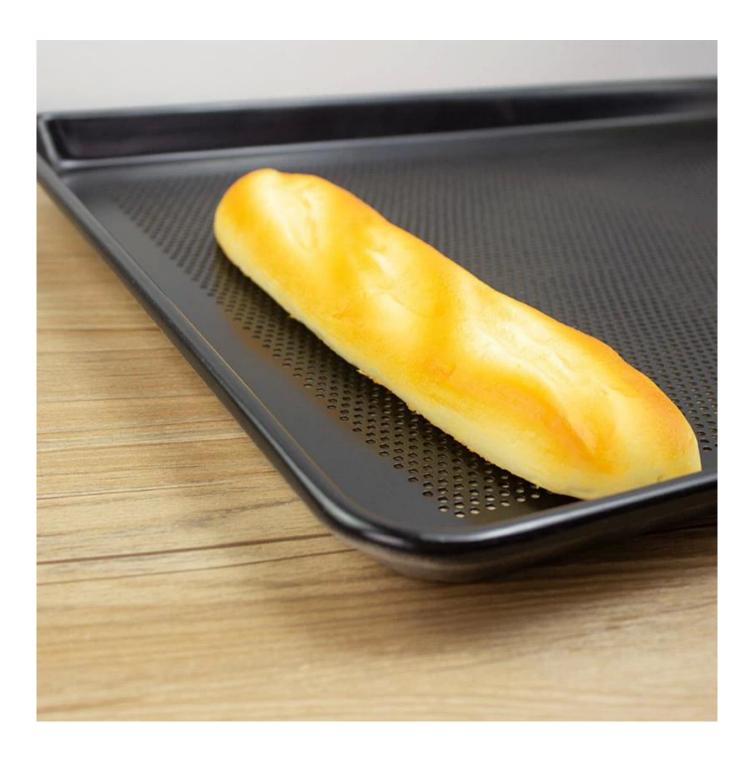

#### Produkt pictures of aluminium non stick perforated baking sheet tray

### **Custom sheet pan factory**

Tsingbuy non stick baking sheet supplier produces both household and commercial sheet pans for wholesale and export with much experience. It helps even heating from corner to corner and bake batches in less time. This smaller baking sheet is perfect for appetizers and fit for most toaster ovens. The dimensions of blacha do pieczenia is 17x13 inches. You can customized sheet pans with many options in material, size, type, surface finish and so on. Tell us your required specifications and we can produce sheet pan meeting your needs.