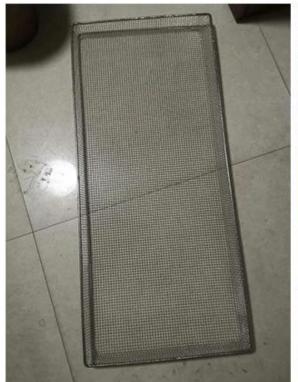

#### Produkt pictures of aluminium non stick perforated baking sheet tray

# Commercial Baking Sheet Pan

- 1.5mm thick high quality aluminum alloy
  - food grade nonstick coating
  - factory supply and best price

## **Product Specifications**

weight: 940g thickness: 1.5mm hole dia: 3mm

weight: 1000g thickness: 1.5mm

size: 400\*600\*20mm inner size: 375\*575 weight: 1000g thickness: 1.5mm

size: 400\*600\*20mm inner size: 375\*575mm