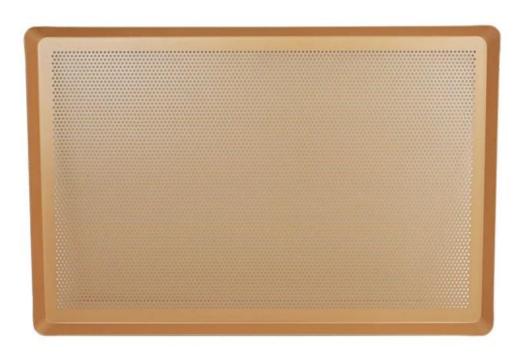

resistant and more durable
- 5. Deep full sides all around keep food contained and safe from falling.
- 6. Perfect custom size for home kitchen and bakery, food factory
- 7. Tsingbuy **aluminum tray manufacturer** has professional team, good service, reliable forwarder, a great deal of experience.

#### Produkt pictures of aluminium non stick perforated baking sheet tray



# Commercial Baking Sheet Pan

- 1.5mm thick high quality aluminum alloy
  - food grade nonstick coating
  - factory supply and best price

## **Product Specifications**



weight: 940g thickness: 1.5mm hole dia: 3mm



weight: 1000g thickness: 1.5mm



size: 400\*600\*20mm inner size: 375\*575 weight: 1000g thickness: 1.5mm



size: 400\*600\*20mm inner size: 375\*575mm

> weight: 810g thickness: 1.5mm hole dia: 3mm



size: 400\*600\*20mm inner size: 375\*575mm

> weight: 810g thickness: 1.5mm hole dia: 3mm



size: 400\*600\*20mm inner size: 375\*575mm

weight: 1000g thickness: 1.5mm



size: 400\*600\*20mm inner size: 375\*575mm weight: 1000g thickness: 1.5mm



size: 400\*600\*20mm inner size: 375\*575mm

> weight: 810g thickness: 1.5mm hole dia: 3mm





### **Custom sheet pan factory**

Tsingbuy non stick baking sheet supplier produces both household and commercial sheet pans for wholesale and export with much experience. It helps even heating from corner to corner and bake batches in less time. This smaller baking sheet is perfect for appetizers and fit for most toaster ovens. The dimensions of blacha do pieczenia is 17x13 inches. You can customized sheet pans with many options in material, size