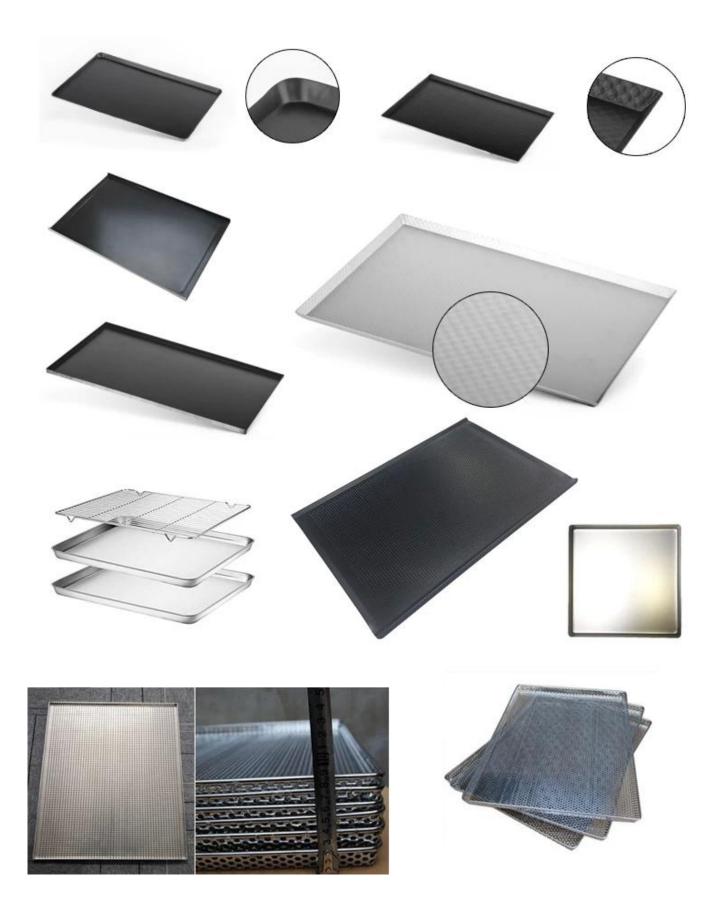

#### Produkt pictures of aluminium non stick perforated baking sheet tray

### Main features of aluminium non stick perforated baking sheet tray

- 1. High grade Aluminum material and 1.0 thickness perfect for even heat conductivity
- 2. Never rust, durable and strong, quality assurance, long service life
- 3. Certificated nonstick coating, nna toxic & healthy
- 4. Trays come with proper weight and feel sturdy, high temperature resistant and more durable
- 5. Deep full sides all around keep food contained and safe from falling.
- 6. Perfect custom size for home kitchen and bakery, food factory
- 7. Tsingbuy **aluminum tray manufacturer** has professional team, good service, reliable forwarder, a great deal of experience.