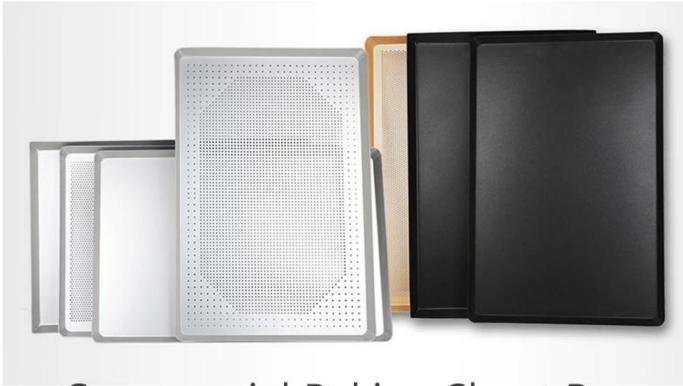

#### Produkt pictures of aluminium non stick perforated baking sheet tray

More sheet pans from Tsingbuy for your reference as following.

More types of custom tray like wire mesh baking tray drying pan from Tsingbuy **perforated tray factory**. Welcome to consult us at any time, or send us an inquiry at the end of this page.