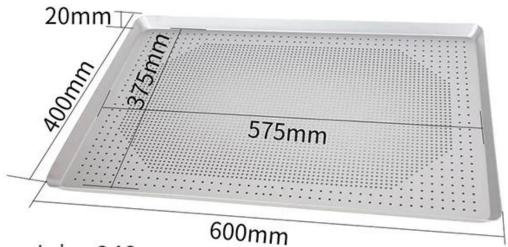

## **Product Specifications**

weight: 940g thickness: 1.5mm hole dia: 3mm

weight: 1000g thickness: 1.5mm

size: 400\*600\*20mm inner size: 375\*575 weight: 1000g thickness: 1.5mm

size: 400\*600\*20mm inner size: 375\*575mm

> weight: 810g thickness: 1.5mm hole dia: 3mm

size: 400\*600\*20mm inner size: 375\*575mm

> weight: 810g thickness: 1.5mm hole dia: 3mm

size: 400\*600\*20mm inner size: 375\*575mm

weight: 1000g thickness: 1.5mm

size: 400\*600\*20mm inner size: 375\*575mm weight: 1000g thickness: 1.5mm

size: 400\*600\*20mm inner size: 375\*575mm

> weight: 810g thickness: 1.5mm hole dia: 3mm