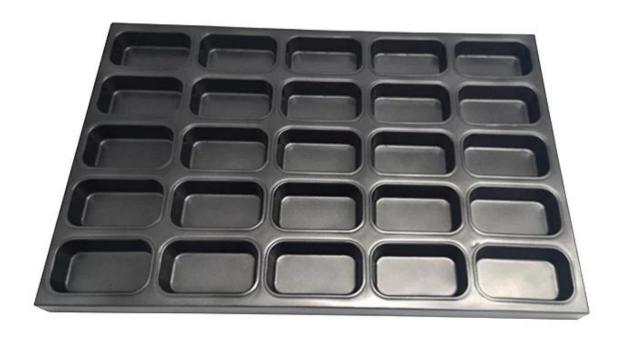

### Aluminium / Alusteel Metal Non Stick Rectangular Muffin Cake Cupcake Baking Tray Pan

#### Main features of metal non stick rectangular muffin cake baking pan

- 1. Tray for commercial use, suitable for food production
- 2. Aluminized steel structure with superior thermal conduction
- 3. The non-stick coating is easy for cooking and cleaning
- 4. Can be combined with the oven to cook the bread with the required design
- 5. Choose us is the right doing, as we are a leading professional multi-mold **muffin baking tray supplier** with more than 12 years experience. Custom manufacturing is one of our advantages too. You can get the what you exactly want with us.