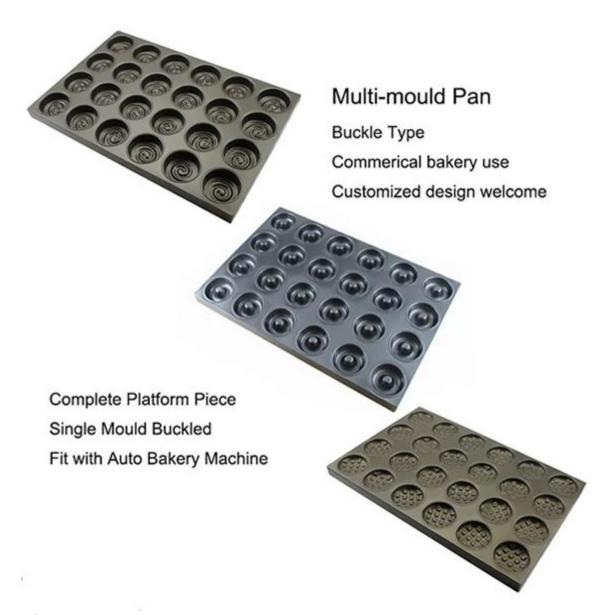

## Multi-mould Pan

Buckle Type

Commerical bakery use

Customized design welcome

Complete Platform Piece
Single Mould Buckled
Fit with Auto Bakery Machine