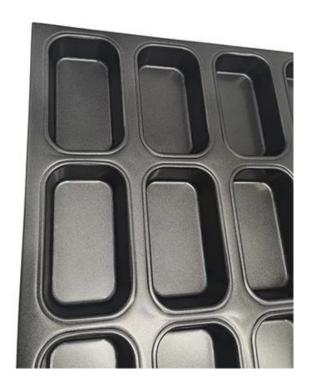

### Aluminium / Alusteel Metal Non Stick Rectangular Muffin Cake Cupcake Baking Tray Pan

#### Main features of metal non stick rectangular muffin cake baking pan

- 1. Tray for commercial use, suitable for food production
- 2. Aluminized steel structure with superior thermal conduction
- 3. The non-stick coating is easy for cooking and cleaning
- 4. Can be combined with the oven to cook the bread with the required design
- 5. Choose us is the right doing, as we are a leading professional multi-mold **muffin baking tray supplier** with more than 12 years experience. Custom manufacturing is one of our advantages too. You can get the what you exactly want with us.

#### More pictures of metal non stick rectangular muffin cake baking pan















#### More multi-mold trays from Tsingbuy

With more than 10 years devoted in bakeware manufacturing and exporting, Tsingbuy now has became one of the biggest industry cup tray supplier.

Multi-mould baking tray is mostly used in food factory and bakery. Of course, it can also be used as home bakeware. You can get intimate and satisfying customization service from Tsingbuy . Your own special design is also available as we are rich in experience of OEM & ODM services too. **Tsingbuy** rectangle cupcake pan manufacturer has some other shapes of multi-mold trays for your information.









# Multi-mould Pan

Machine Stamp

Aluminized steel

Round corner

Nature/Teflon Coating/







## Multi-mould Pan

Buckle Type

Commerical bakery use

Customized design welcome



Complete Platform Pie