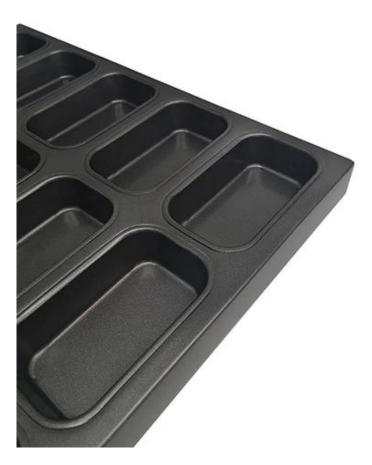

### Aluminium / Alusteel Metal Non Stick Rectangular Muffin Cake Cupcake Baking Tray Pan

#### Main features of metal non stick rectangular muffin cake baking pan

- 1. Tray for commercial use, suitable for food production
- 2. Aluminized steel structure with superior thermal conduction
- 3. The non-stick coating is easy for cooking and cleaning
- 4. Can be combined with the oven to cook the bread with the required design
- 5. Choose us is the right doing, as we are a leading professional multi-mold **muffin baking tray supplier** with more than 12 years experience. Custom manufacturing is one of our advantages too. You can get the what you exactly want with us.

#### More pictures of metal non stick rectangular muffin cake baking pan















#### More multi-mold trays from Tsingbuy

With more than 10 years devoted in bakeware manufacturing and exporting, Tsingbuy now has became one of the biggest industry cup tray supplier.

Multi-mould baking tray is mostly used in food factory and bakery. Of course, it can also be used as home bakeware. You can get intimate and satisfying customization service from Tsingbuy . Your own special design is also available as we are rich in experience of OEM & ODM services too. **Tsingbuy** rectangle cupcake pan manufacturer has some other shapes of multi-mold trays for your information.









# Multi-mould Pan

Machine Stamp

Aluminized steel

Round corner

Nature/Teflon Coating/







## Multi-mould Pan

Buckle Type

Commerical bakery use

Customized design welcome



Complete Platform P