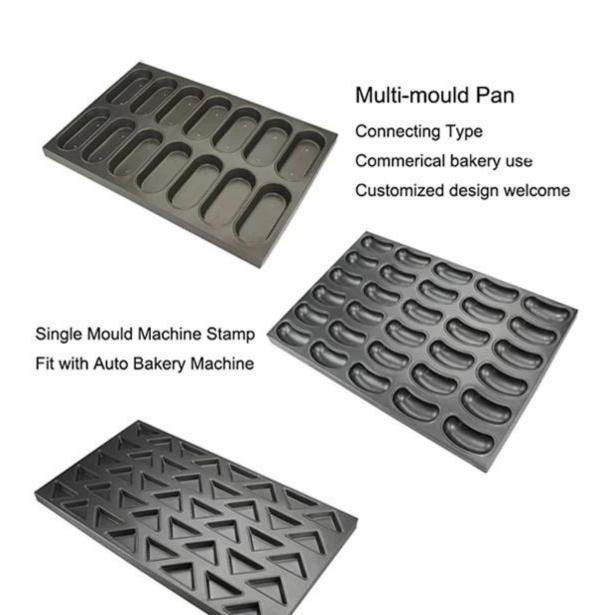

#### More multi-mold trays from Tsingbuy

With more than 10 years devoted in bakeware manufacturing and exporting, Tsingbuy now has became one of the biggest industry cup tray supplier.

Multi-mould baking tray is mostly used in food factory and bakery. Of course, it can also be used as home bakeware. You can get intimate and satisfying customization service from Tsingbuy . Your own special design is also available as we are rich in experience of OEM & ODM services too. **Tsingbuy** rectangle cupcake pan manufacturer has some other shapes of multi-mold trays for your information.

## Multi-mould Pan

Buckle Type

Commerical bakery use

Customized design welcome

Complete Platform Piece
Single Mould Buckled
Fit with Auto Bakery Machine