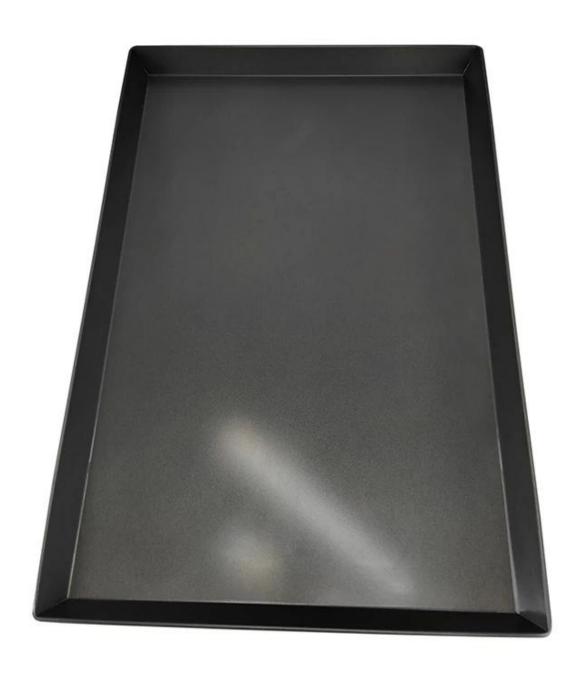

#### Product pictures of handmade aluminum non stick baking tray cookie sheet pan

#### Main features of handmade aluminum non stick baking tray cookie sheet pan

- 1. High grade alusteel/aluminum material and 0.8/1.0 thickness perfect for even heat conductivity
- 2. Never rust, durable and strong, quality assurance, long service life
- 3. Certificated nonstick coating, nsa toxic & healthy
- 4. Trays come with proper weight and feel sturdy, high temperature resistant and more durable
- 5. Smooth welded corners, no bur scratching fingers.
- 6. Perfect custom size for home kitchen and bakery, food factory
- 7. Tsingbuy **cookie sheet pan supplier** has professional team, good service, reliable forwarder, a great deal of experience.