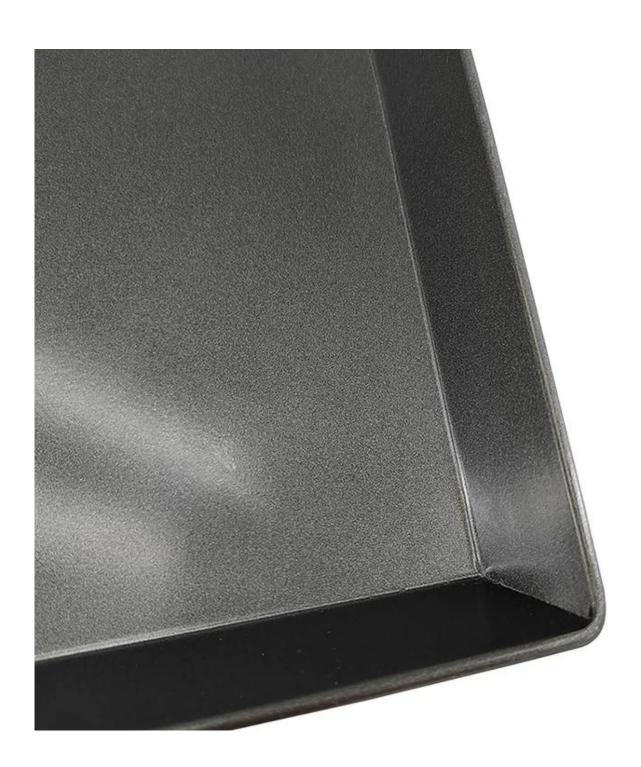

#### Main features of handmade aluminum non stick baking tray cookie sheet pan

- 1. High grade alusteel/aluminum material and 0.8/1.0 thickness perfect for even heat conductivity
- 2. Never rust, durable and strong, quality assurance, long service life
- 3. Certificated nonstick coating, nsa toxic & healthy
- 4. Trays come with proper weight and feel sturdy, high temperature resistant and more durable
- 5. Smooth welded corners, no bur scratching fingers.
- 6. Perfect custom size for home kitchen and bakery, food factory
- 7. Tsingbuy **cookie sheet pan supplier** has professional team, good service, reliable forwarder, a great deal of experience.

#### Product pictures of handmade aluminum non stick baking tray cookie sheet pan