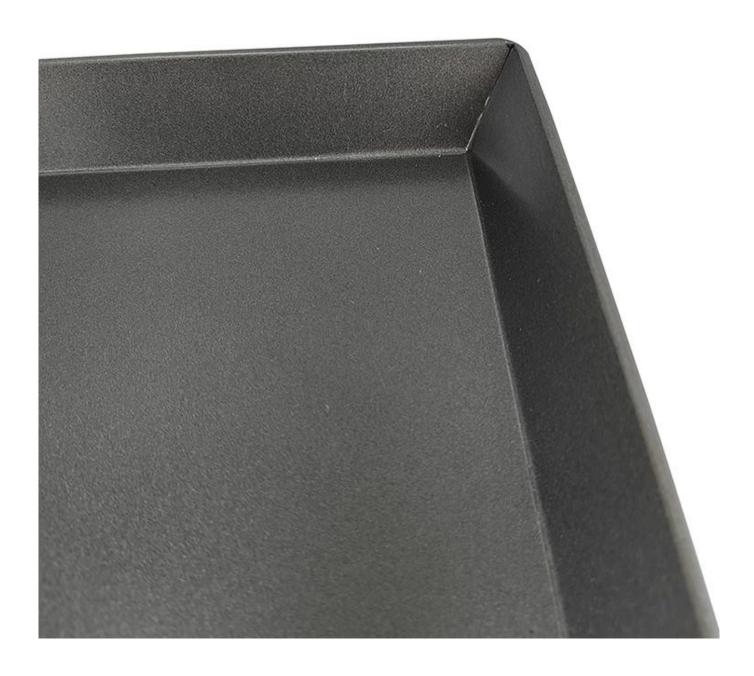

#### Main features of handmade aluminum non stick baking tray cookie sheet pan

- 1. High grade alusteel/aluminum material and 0.8/1.0 thickness perfect for even heat conductivity
- 2. Never rust, durable and strong, quality assurance, long service life
- 3. Certificated nonstick coating, nsa toxic & healthy
- 4. Trays come with proper weight and feel sturdy, high temperature resistant and more durable
- 5. Smooth welded corners, no bur scratching fingers.
- 6. Perfect custom size for home kitchen and bakery, food factory
- 7. Tsingbuy **cookie sheet pan supplier** has professional team, good service, reliable forwarder, a great deal of experience.

#### Product pictures of handmade aluminum non stick baking tray cookie sheet pan