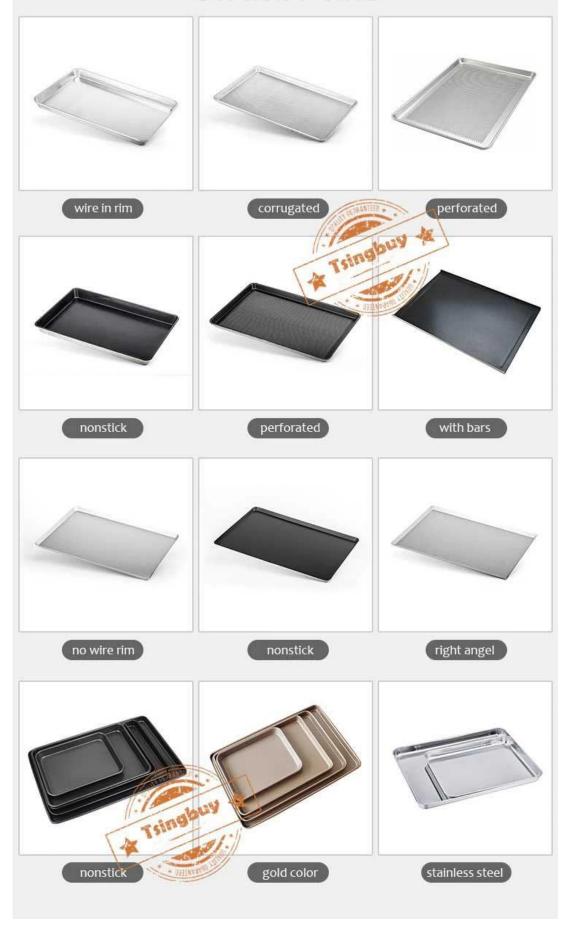

#### Product pictures of handmade aluminum non stick baking tray cookie sheet pan

### **Custom baking pan factory**

Tsingbuy **non stick baking tray manufacturer** produces both household and commercial sheet pans for wholesale and export with much experience. It helps even heating from corner to corner and bake batches in less time. This smaller baking sheet is perfect for appetizers and fit for most toaster ovens. The dimensions of oven tray is 17x13 inches. You can customized sheet pans with many options in material, size, type, surface finish and so on. Tell us your required specifications and we can produce sheet pan meeting your needs.