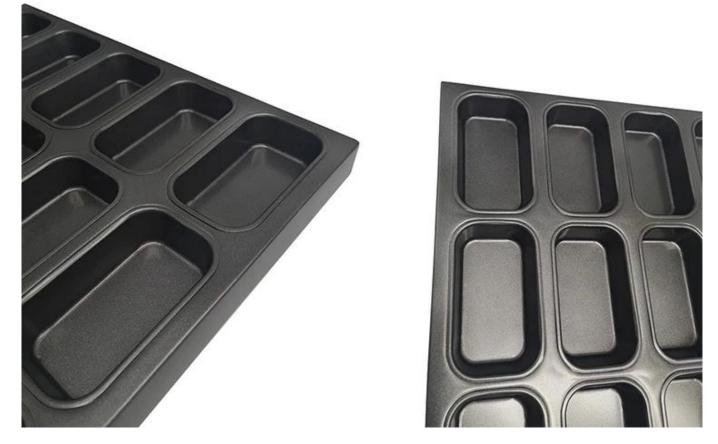

# Aluminium / Alusteel Metal Non Stick Rectangular Muffin Cake Cupcake Baking Tray Pan

#### Main features of metal non stick rectangular muffin cake baking pan

- 1. Tray for commercial use, suitable for food production
- 2. Aluminized steel structure with superior thermal conduction
- 3. The non-stick coating is easy for cooking and cleaning
- 4. Can be combined with the oven to cook the bread with the required design
- 5. Choose us is the right doing, as we are a leading professional multi-

mold **muffin baking tray supplier** with more than 12 years experience. Custom manufacturing is one of our advantages too. You can get the what you exactly want with us.

#### More pictures of metal non stick rectangular muffin cake baking pan













### More multi-mold trays from Tsingbuy

With more than 10 years devoted in bakeware manufacturing and exporting, Tsingbuy now has became one of the biggest industry cup tray supplier.

Multi-mould baking tray is mostly used in food factory and bakery. Of course, it can also be used as home bakeware. You can get intimate and satisfying customization service from Tsingbuy . Your own special design is also available as we are rich in experience of OEM & ODM services too. **Tsingbuy cupcake** 





Multi-mould Pan Machine Stamp Aluminized steel Round corner Nature/Teflon Coating/ Silicone Coating



## Multi-mould Pan

Connecting Type Commerical bakery use Customized design welcome

Single Mould Machine Stamp Fit with Auto Bakery Machine

Multi-mould Pan Buckle Type Commerical bakery use Cu