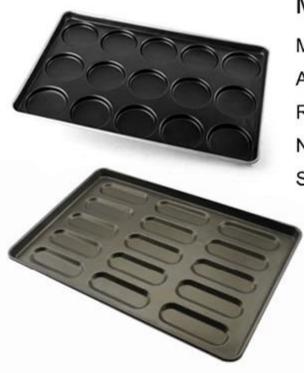

Multi-mould Pan Machine Stamp Aluminized steel Round corner Nature/Teflon Coating/ Silicone Coating

## Multi-mould Pan

Connecting Type Commerical bakery use Customized design welcome

Single Mould Machine Stamp Fit with Auto Bakery Machine

Multi-mould Pan Buckle Type Commerical bakery use Customized design welcome