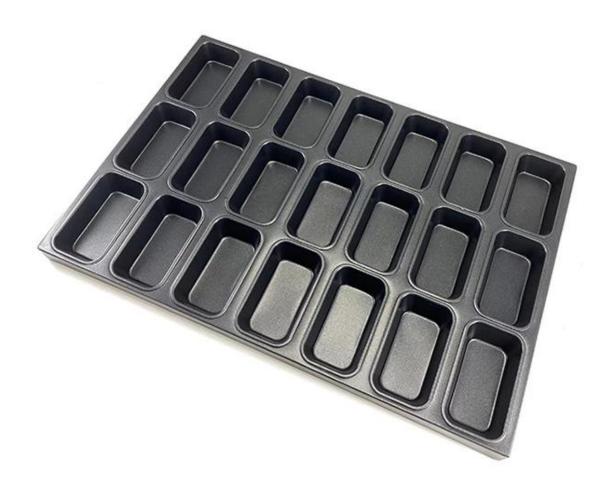

# Aluminium / Alusteel Metal Non Stick Rectangular Muffin Cake Cupcake Baking Tray Pan

#### More pictures of metal non stick rectangular muffin cake baking pan