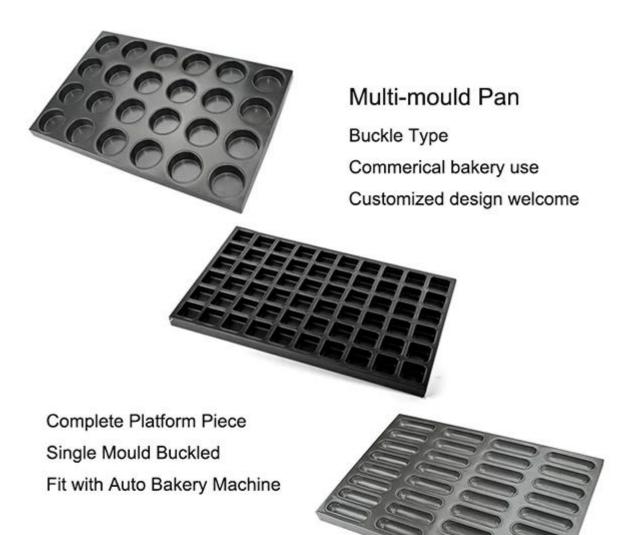

## Multi-mould Pan

Connecting Type Commerical bakery use Customized design welcome

Single Mould Machine Stamp Fit with Auto Bakery Machine

Multi-mould Pan Buckle Type Commerical bakery use Customized design welcome

Complete Platform Piece Single Mould Buckled Fit with Auto Bakery Machine

Factory pictures Here are workshop pictures

ŧ.

Showing Room