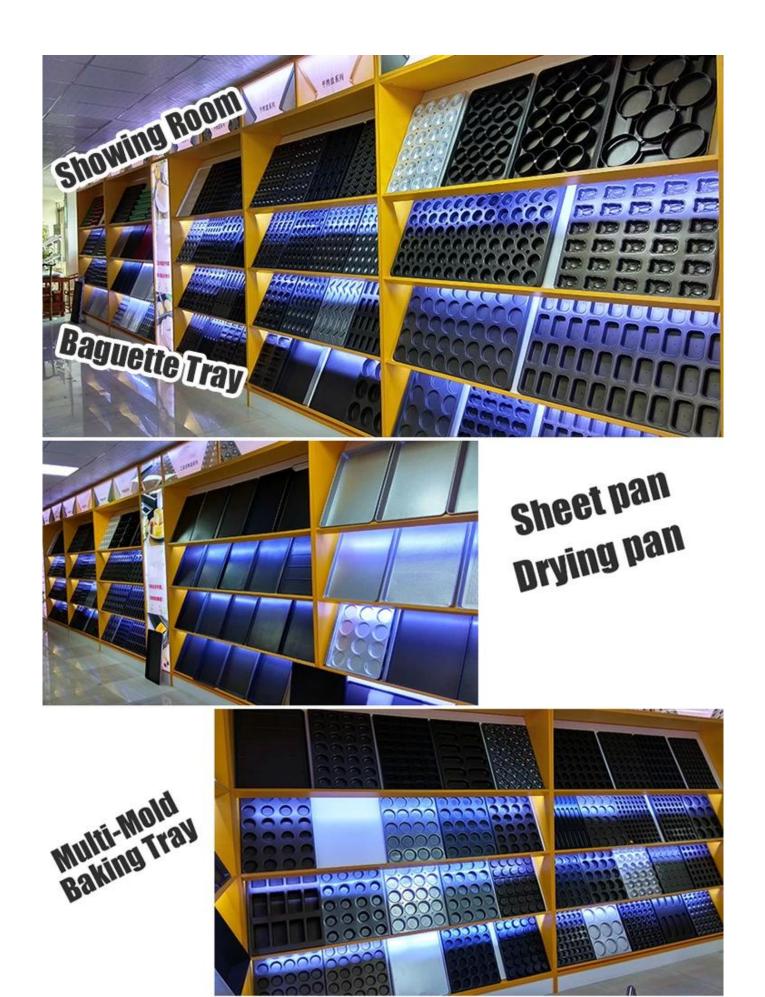

Complete Platform Piece Single Mould Buckled Fit with Auto Bakery Machine

Factory pictures Here are workshop pictures

ŧ.

Showing Room