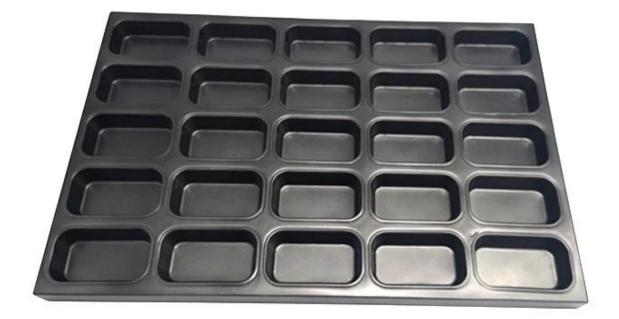

# Aluminium / Alusteel Metal Non Stick Rectangular Muffin Cake Cupcake Baking Tray Pan

#### Main features of metal non stick rectangular muffin cake baking pan

- 1. Tray for commercial use, suitable for food production
- 2. Aluminized steel structure with superior thermal conduction
- 3. The non-stick coating is easy for cooking and cleaning
- 4. Can be combined with the oven to cook the bread with the required design
- 5. Choose us is the right doing, as we are a leading professional multi-

mold **muffin baking tray supplier** with more than 12 years experience. Custom manufacturing is one of our advantages too. You can get the what you exactly want with us.