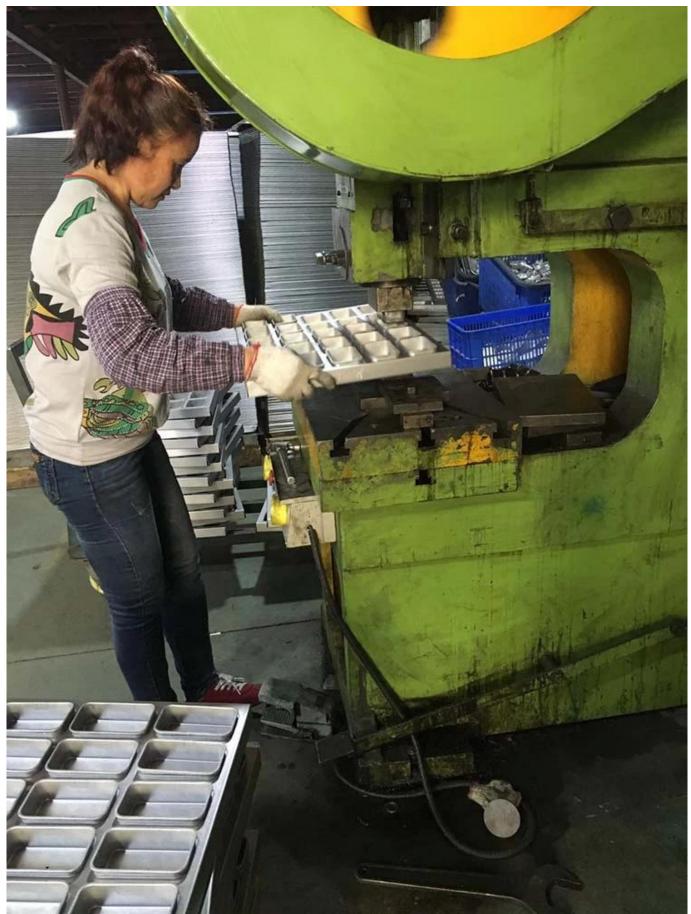

Complete Platform Piece Single Mould Buckled Fit with Auto Bakery Machine

Factory pictures Here are workshop pictures

ŧ.

Showing Room