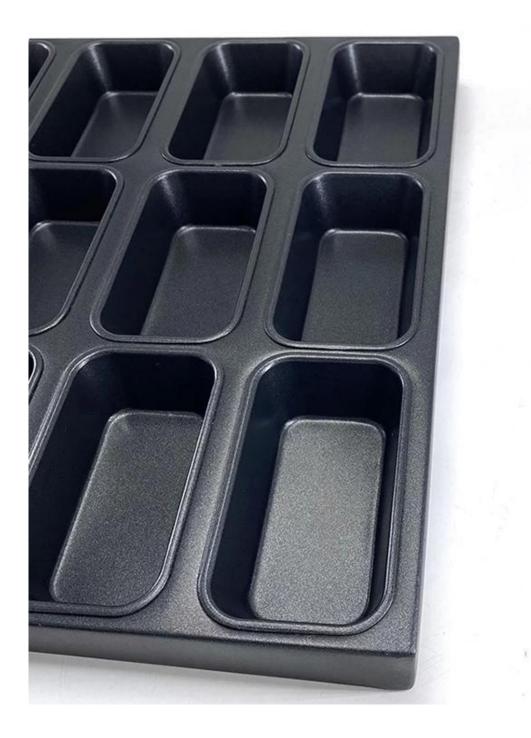

# Aluminium / Alusteel Metal Non Stick Rectangular Muffin Cake Cupcake Baking Tray Pan

#### Main features of metal non stick rectangular muffin cake baking pan

- 1. Tray for commercial use, suitable for food production
- 2. Aluminized steel structure with superior thermal conduction
- 3. The non-stick coating is easy for cooking and cleaning
- 4. Can be combined with the oven to cook the bread with the required design
- 5. Choose us is the right doing, as we are a leading professional multi-

mold **muffin baking tray supplier** with more than 12 years experience. Custom manufacturing is one of our advantages too. You can get the what you exactly want with us.

#### More pictures of metal non stick rectangular muffin cake baking pan













### More multi-mold trays from Tsingbuy

With more than 10 years devoted in bakeware manufacturing and exporting, Tsingbuy now has became one of the biggest industry cup tray supplier.

Multi-mould baking tray is mostly used in food factory and bakery. Of course, it can also be used as home bakeware. You can get intimate and satisfying customization service from Tsingbuy . Your own special design is also available as we are rich in experience of OEM & ODM services too. **Tsingbuy cupcake** 





Multi-mould Pan Machine Stamp Aluminized steel Round corner Nature/Teflon Coating/ Silicone Coating



## Multi-mould Pan

Connecting Type Commerical bakery use Customized design welcome

Single Mould Machine Stamp Fit with Auto Bakery Machine

Multi-mould Pan Buckle Type Commerical bakery