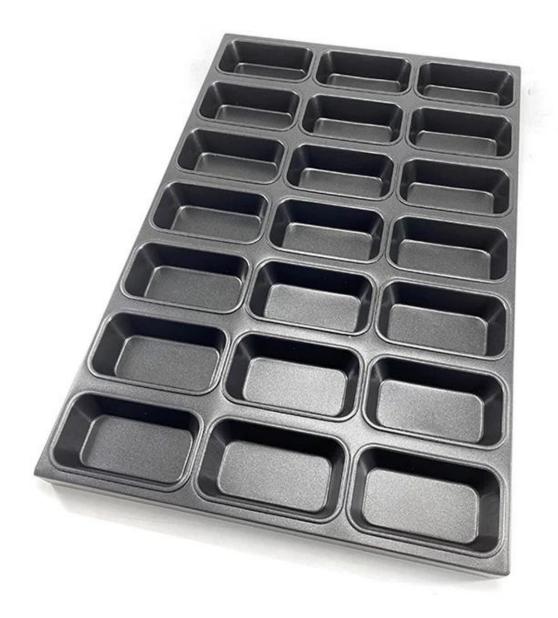

# Aluminium / Alusteel Metal Non Stick Rectangular Muffin Cake Cupcake Baking Tray Pan

#### Main features of metal non stick rectangular muffin cake baking pan

- 1. Tray for commercial use, suitable for food production
- 2. Aluminized steel structure with superior thermal conduction
- 3. The non-stick coating is easy for cooking and cleaning
- 4. Can be combined with the oven to cook the bread with the required design
- 5. Choose us is the right doing, as we are a leading professional multi-

mold **muffin baking tray supplier** with more than 12 years experience. Custom manufacturing is one of our advantages too. You can get the what you exactly want with us.

#### More pictures of metal non stick rectangular muffin cake baking pan













### More multi-mold trays from Tsingbuy

With more than 10 years devoted in bakeware manufacturing and exporting, Tsingbuy now has became one of the biggest industry cup tray supplier.

Multi-mould baking tray is mostly used in food factory and bakery. Of course, it can also be used as home bakeware. You can get intimate and satisfying customization service from Tsingbuy . Your own special design is also available as we are rich in experience of OEM & ODM services too. **Tsingbuy cupcake** 





Multi-mould Pan Machine Stamp Aluminized steel Round corner Nature/Teflon Coating/ Silicone Coating



## Multi-mould Pan

Connecting Type Commerical bakery use Customized design welcome

Single Mould Machine Stamp Fit with Auto Bakery Machine

Multi-mould Pan Buckle Type Commerical baker