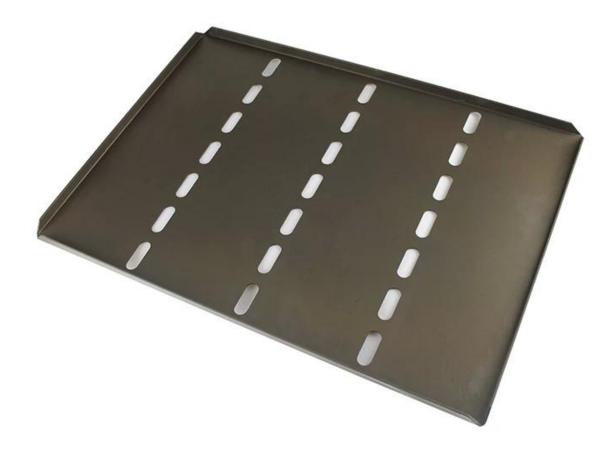

5. The customized strap loaf pan has simple-to-use cadere cover which can be buckled to be fixed and also has reinforced barre.

6. Tsingbuy **strap loaf pan factory** has more than 12 years experience and ensures you high-qualified product with excellent performance.

## Product images for personalized loaf bread baking pans

More type of custom made bread loaf baking pan for your information Here are some pictures of custom bakeware loaf bread baking pan from Tsingbuy <u>loaf pan manufacturer</u>.