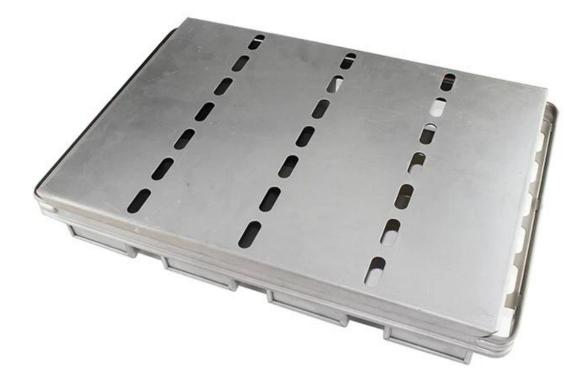

5. The customized strap loaf pan has simple-to-use cadere cover which can be buckled to be fixed and also has reinforced barre.

6. Tsingbuy **strap loaf pan factory** has more than 12 years experience and ensures you high-qualified product with excellent performance.

## Product images for personalized loaf bread baking pans

More type of custom made bread loaf baking pan for your information Here are some pictures of custom bakeware loaf bread baking pan from Tsingbuy <u>loaf pan manufacturer</u>.