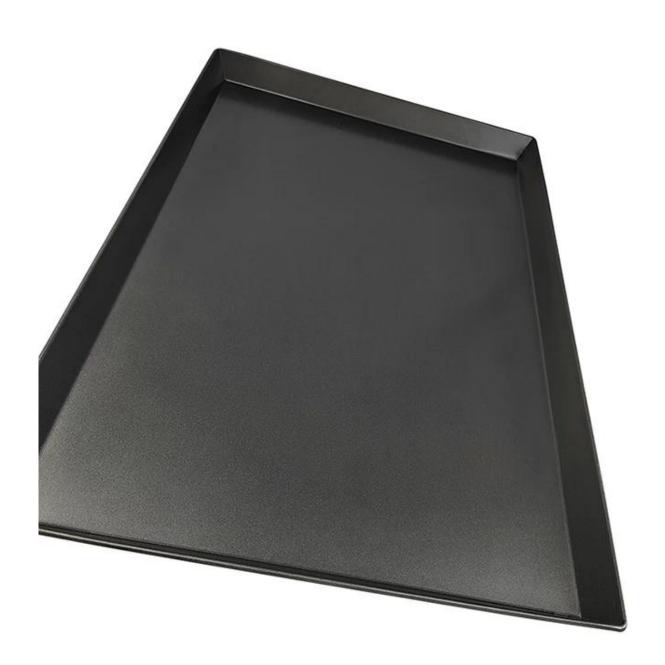

Prodotto pictures of handmade aluminum non stick baking tray cookie sheet pan

#### **Custom baking pan factory**

Tsingbuy **non stick baking tray manufacturer** produces both household and commercial sheet pans for wholesale and export with much experience. It helps even heating from corner to corner and bake batches in less time. This smaller baking sheet is perfect for appetizers and fit for most toaster ovens. The dimensions of oven tray is 17x13 inches. You can customized sheet pans with many options in material, size, type, surface finish and so on. Tell us your required specifications and we can produce sheet pan meeting your needs.