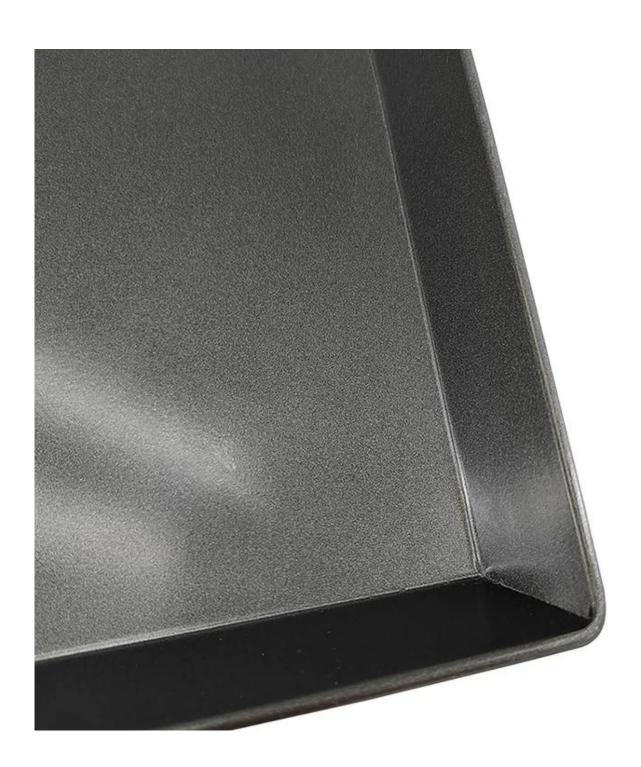

#### Main features of handmade aluminum non stick baking tray cookie sheet pan

- 1. High grade alusteel/aluminum material and 0.8/1.0 thickness perfect for even heat conductivity
- 2. Never rust, durable and strong, quality assurance, long service life
- 3. Certificated nonstick coating, nsu toxic & healthy
- 4. Trays come with proper weight and feel sturdy, high temperature resistant and more durable
- 5. Smooth welded corners, no bur scratching fingers.
- 6. Perfect custom size for home kitchen and bakery, food factory
- 7. Tsingbuy **cookie sheet pan supplier** has professional team, good service, reliable forwarder, a great deal of experience.