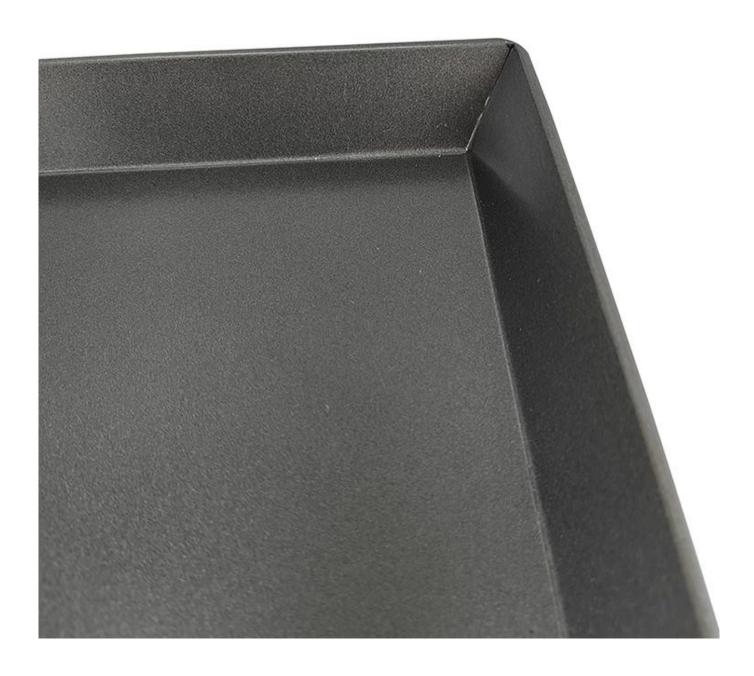

#### Main features of handmade aluminum non stick baking tray cookie sheet pan

- 1. High grade alusteel/aluminum material and 0.8/1.0 thickness perfect for even heat conductivity
- 2. Never rust, durable and strong, quality assurance, long service life
- 3. Certificated nonstick coating, nsu toxic & healthy
- 4. Trays come with proper weight and feel sturdy, high temperature resistant and more durable
- 5. Smooth welded corners, no bur scratching fingers.
- 6. Perfect custom size for home kitchen and bakery, food factory
- 7. Tsingbuy **cookie sheet pan supplier** has professional team, good service, reliable forwarder, a great deal of experience.