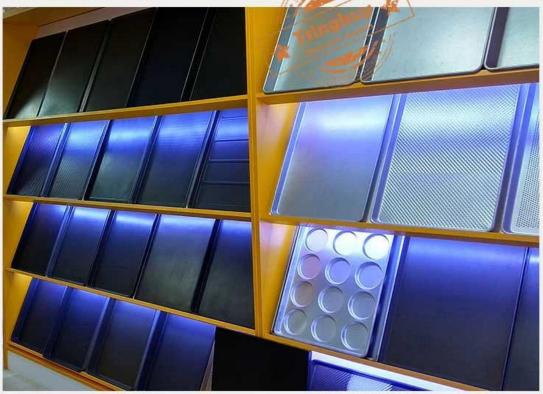

Prodotto pictures of handmade aluminum non stick baking tray cookie sheet pan

#### **Custom baking pan factory**

Tsingbuy **non stick baking tray manufacturer** produces both household and commercial sheet pans for wholesale and export with much experience. It helps even heating from corner to corner and bake batches in less time. This smaller baking sheet is perfect for appetizers and fit for most toaster ovens. The dimensions of oven tray is 17x13 inches. You can customized sheet pans with many options in material, size, type, surface finish and so on. Tell us your required specifications and we can produce sheet pan meeting your needs.