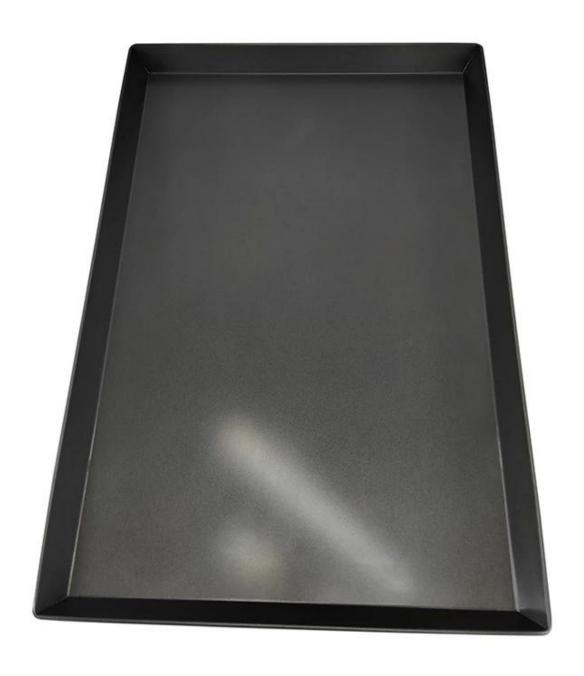

Prodotto pictures of handmade aluminum non stick baking tray cookie sheet pan

#### **Custom baking pan factory**

Tsingbuy **non stick baking tray manufacturer** produces both household and commercial sheet pans for wholesale and export with much experience. It helps even heating from corner to corner and bake batches in less time. This smaller baking sheet is perfect for appetizers and fit for most toaster ovens. The dimensions of oven tray is 17x13 inches. You can customized sheet pans with many options in material, size, type, surface finish and so on. Tell us your required specifications and we can produce sheet pan meeting your needs.