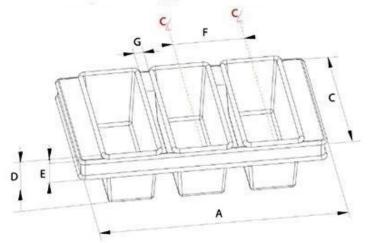

## **Customized Strapped Loaf Pan Sets**

A.Overall Length C.Overall Width D.Depth E.Frame Height F.Center-to-center G.Pan Distance

Flat handle

Frame handle

no handle