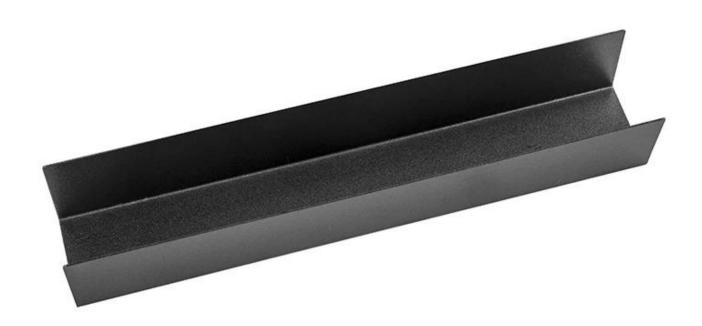

## U shaped Aluminized Steel Toast Mould

## Main features of U shaped Aluminized Steel Toast Mould

- Made of 1.2 thick aluminized steel for excellent heat conductivity and durability.

- High-qualified non-stick coating is food safe with certificate and can contact food directly, make it easy to demould and clean up

## Product images of U shaped Aluminized Steel Toast Mould

**Other patterns of loaf pans for your information** Here are more types of loaf pans custom manufactured by Tsingbuy <u>alusteel bread baking pan supplier</u>. If you are in the market for loaf baking pans, coming to us is a best choice.