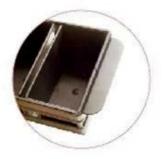

## U shaped Aluminized Steel Toast Mould

## Main features of U shaped Aluminized Steel Toast Mould

- Made of 1.2 thick aluminized steel for excellent heat conductivity and durability.

- High-qualified non-stick coating is food safe with certificate and can contact food directly, make it easy to demould and clean up

## Product images of U shaped Aluminized Steel Toast Mould

**Other patterns of loaf pans for your information** Here are more types of loaf pans custom manufactured by Tsingbuy <u>alusteel bread baking pan supplier</u>. If you are in the market for loaf baking pans, coming to us is a best choice.