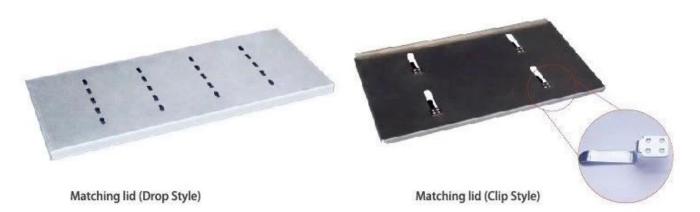

## Product images of U shaped Aluminized Steel Toast Mould

**Other patterns of loaf pans for your information** Here are more types of loaf pans custom manufactured by Tsingbuy <u>alusteel bread baking pan supplier</u>. If you are in the market for loaf baking pans, coming to us is a best choice.

## More Customzied Strap Loaf Pans from Tsingbuy

## **Customized Strapped Loaf Pan Sets**

A.Overall Length C.Overall Width D.Depth E.Frame Height F.Center-to-center G.Pan Distance

Flat handle

Frame handle

no handle