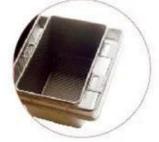

## U shaped Aluminized Steel Toast Mould

## Main features of U shaped Aluminized Steel Toast Mould

- Made of 1.2 thick aluminized steel for excellent heat conductivity and durability.

- High-qualified non-stick coating is food safe with certificate and can contact food directly, make it easy to demould and clean up

## Product images of U shaped Aluminized Steel Toast Mould

**Other patterns of loaf pans for your information** Here are more types of loaf pans custom manufactured by Tsingbuy <u>alusteel bread baking pan supplier</u>. If you are in the market for loaf baking pans, coming to us is a best choice.