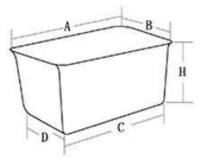

## Customized Single Loaf Pan

A.Top length of the item B.Top width of the item C.Bottom length of the item D.Bottom width of the item H.Height