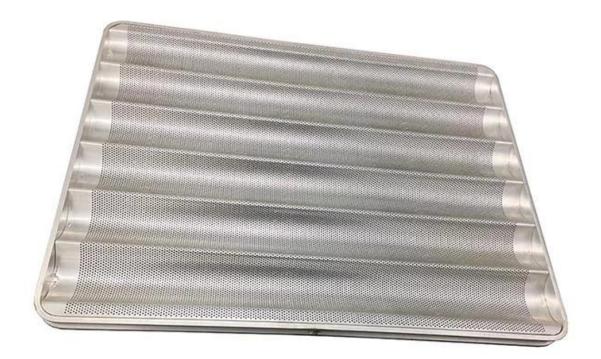

## **Round Corner Aluminum Baguette Tray**

## Main features of round corner aluminum French baguette bread baking tray

- Using 1.0mm high strength aluminium alloy, light material, 1/3 weight of iron;
- Imported coating materials, food-safe and healthy with certification.
- Surface punching design, fast heat transfer, saving baking time and cost.
- 4 / 5 / 6 rows patterns for your selections, suitable for both bakery and home kitchen
- Closed frame, stable during moving on racks
- Reinforced bar all around for extra solid support and more duarable
- Direct factory supply and lowest cost
- Professional and experienced production with more than 12 years
- Aluminum baguette baking tray manufacturer provides professional packing and fast delivery

## Product images of round corner aluminum French baguette bread baking tray