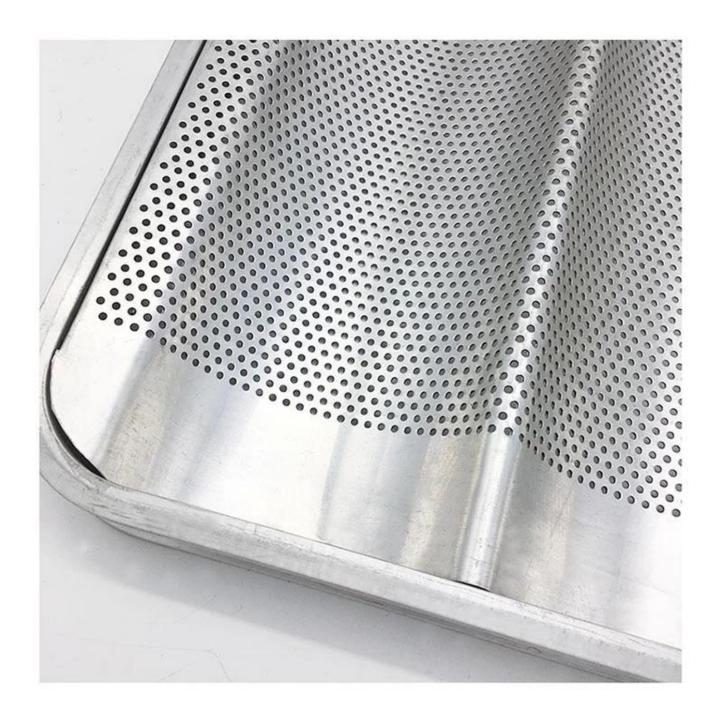

## **Round Corner Aluminum Baguette Tray**

## Main features of round corner aluminum French baguette bread baking tray

- Using 1.0mm high strength aluminium alloy, light material, 1/3 weight of iron;
- Imported coating materials, food-safe and healthy with certification.
- Surface punching design, fast heat transfer, saving baking time and cost.
- 4 / 5 / 6 rows patterns for your selections, suitable for both bakery and home kitchen
- Closed frame, stable during moving on racks
- Reinforced bar all around for extra solid support and more duarable
- Direct factory supply and lowest cost
- Professional and experienced production with more than 12 years
- Aluminum baguette baking tray manufacturer provides professional packing and fast delivery

## Product images of round corner aluminum French baguette bread baking tray