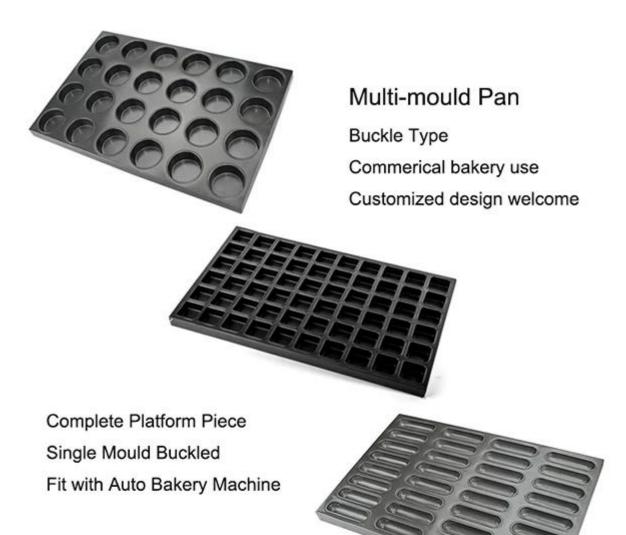

Multi-mould Pan Machine Stamp Aluminized steel Round corner Nature/Teflon Coating/ Silicone Coating

### Multi-mould Pan

Connecting Type Commerical bakery use Customized design welcome

Single Mould Machine Stamp Fit with Auto Bakery Machine

Multi-mould Pan Buckle Type Commerical bakery use Customized design welcome

Complete Platform Piece Single Mould Buckled Fit with Auto Bakery Machine