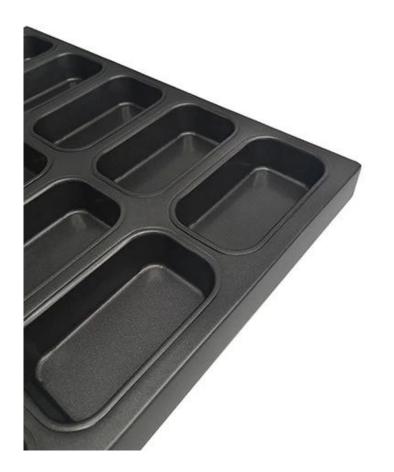

## 25 Cups Alusteel / Aluminium Non Stick Rectangle Cupcake Baking Pan Tray

# Main features of 25 Cups Alusteel / Aluminium Metal Rectangular MUfiin Cupcake Baking Tray

- 1. Tray for commercial use, suitable for food production
- 2. Aluminized steel structure with superior thermal conduction
- 3. The non-stick coating is easy for cooking and cleaning
- 4. Can be combined with the oven to cook the bread with the required design

5. Choose us is the right doing, as we are a leading professional multi-mold **muffin tray manufacturer** with more than 12 years experience. Custom manufacturing is one of our advantages too. You can get the what you exactly want with us.

#### More pictures of 25 Cups Alusteel Rectangular Multi-mould Tray







#### More multi-mold trays from Tsingbuy

With more than 10 years devoted in bakeware manufacturing and exporting, Tsingbuy now has became one of the biggest industry cup tray supplier.

Multi-mould baking tray is mostly used in food factory and bakery. Of course, it can also be used as home bakeware. You can get intimate and satisfying customization service from Tsingbuy. Your own special design is also available as we are rich in experience of OEM & ODM services too. **Rectangle cupcake pan supplier** has some other shapes of multi-mold trays for your information.





Multi-mould Pan Machine Stamp Aluminized steel Round corner Nature/Teflon Coating/ Silicone Coating



### Multi-mould Pan

Connecting Type Commerical bakery use Customized design welcome

Single Mould Machine Stamp Fi