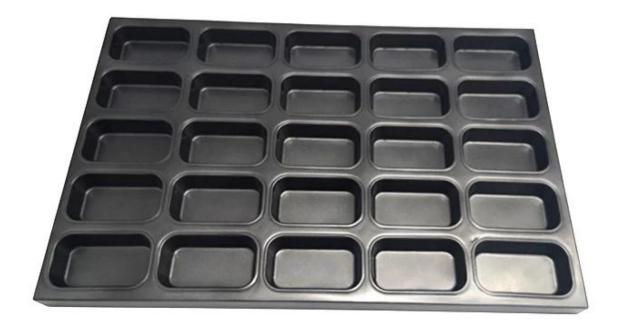

## 25 Cups Alusteel / Aluminium Non Stick Rectangle Cupcake Baking Pan Tray

# Main features of 25 Cups Alusteel / Aluminium Metal Rectangular MUfiin Cupcake Baking Tray

- 1. Tray for commercial use, suitable for food production
- 2. Aluminized steel structure with superior thermal conduction
- 3. The non-stick coating is easy for cooking and cleaning
- 4. Can be combined with the oven to cook the bread with the required design