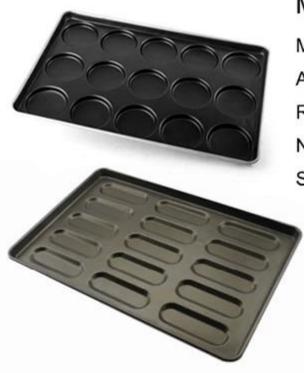

## 25 Cups Alusteel / Aluminium Non Stick Rectangle Cupcake Baking Pan Tray

# Main features of 25 Cups Alusteel / Aluminium Metal Rectangular MUfiin Cupcake Baking Tray

- 1. Tray for commercial use, suitable for food production
- 2. Aluminized steel structure with superior thermal conduction
- 3. The non-stick coating is easy for cooking and cleaning
- 4. Can be combined with the oven to cook the bread with the required design

#### More pictures of 25 Cups Alusteel Rectangular Multi-mould Tray