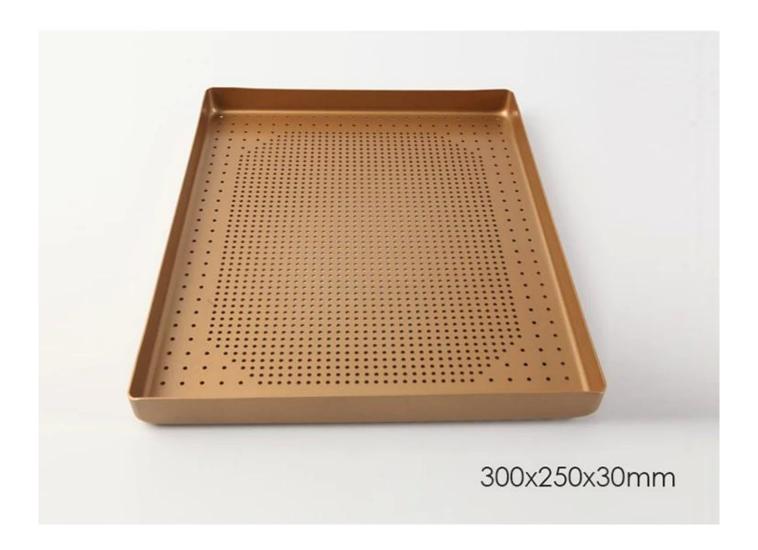

### Product images of anodized aluminum perforated sheet pan baking tray with straight edge

300x250x30mm, 1.5mm aluminium round corner, straight edge