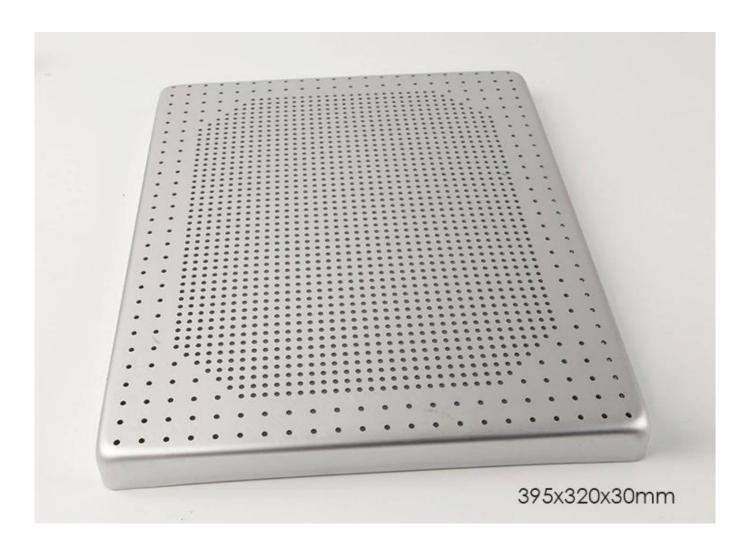

### machine stamp aluminum perforated sheet pan baking tray with straight edge

- 1. made of high-qualified 1.5mm thickened aluminum alloy, which will never rust for long service life and makes bread/cake bake and brown evenly due to its superior heat conductivity.
- 2. designed with straight edge and round corner, for large holding capacity and easer cleaning. The 1.5mm thickness supports enough strength preventing warping during high-temperature baking.
- 3. It is produced for multiple function, making brownies, baking large sheet cakes, cooking sheet pan dinners etc.
- 4. Perforated surface for better air flow and higher baking efficiency. Non-stick surface is also optional.
- 5. It is recommended to be washed by hand.
- 6. Tsingbuy **perforated sheet pan manufacturer** provide professional baking tray design and manufacturing service.