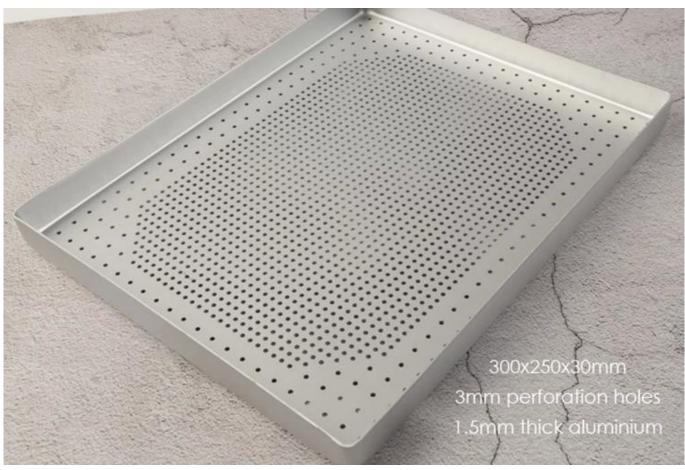

### Product images of anodized aluminum perforated sheet pan baking tray with straight edge

300x250x30mm, 1.5mm aluminium round corner, straight edge