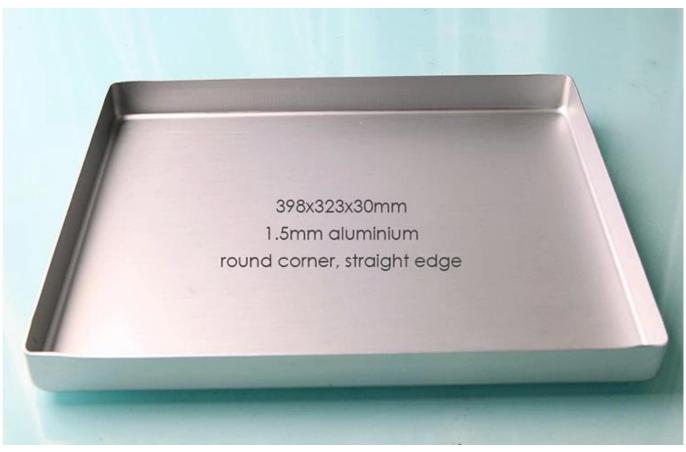

### Product images of anodized aluminum perforated sheet pan baking tray with straight edge

300x250x30mm, 1.5mm aluminium round corner, straight edge