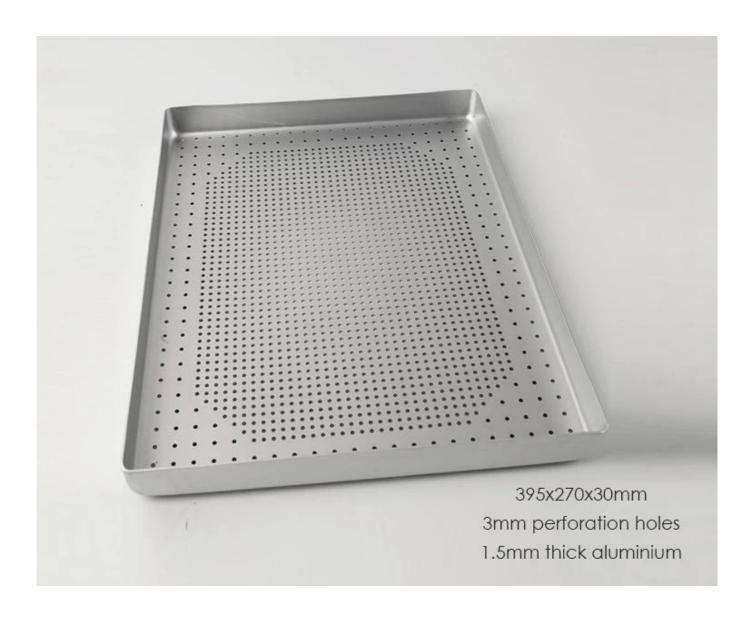

### machine stamp aluminum perforated sheet pan baking tray with straight edge

- 1. made of high-qualified 1.5mm thickened aluminum alloy, which will never rust for long service life and makes bread/cake bake and brown evenly due to its superior heat conductivity.
- 2. designed with straight edge and round corner, for large holding capacity and easer cleaning. The 1.5mm thickness supports enough strength preventing warping during high-temperature baking.
- 3. It is produced for multiple function, making brownies, baking large sheet cakes, cooking sheet pan dinners etc.
- 4. Perforated surface for better air flow and higher baking efficiency. Non-stick surface is also optional.
- 5. It is recommended to be washed by hand.
- 6. Tsingbuy **perforated sheet pan manufacturer** provide professional baking tray design and manufacturing service.