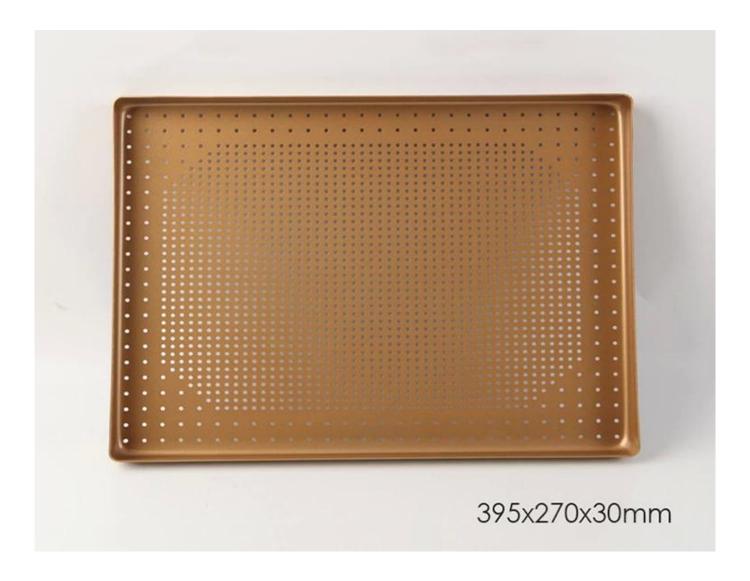

### Product images of anodized aluminum perforated sheet pan baking tray with straight edge

300x250x30mm, 1.5mm aluminium round corner, straight edge