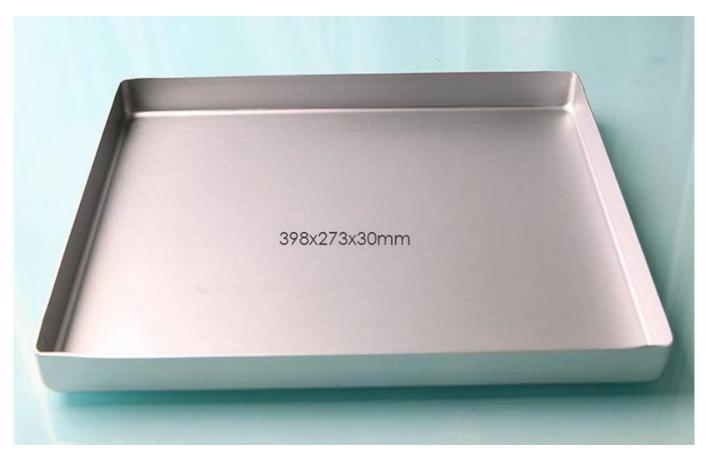

### Product images of anodized aluminum perforated sheet pan baking tray with straight edge

300x250x30mm, 1.5mm aluminium round corner, straight edge