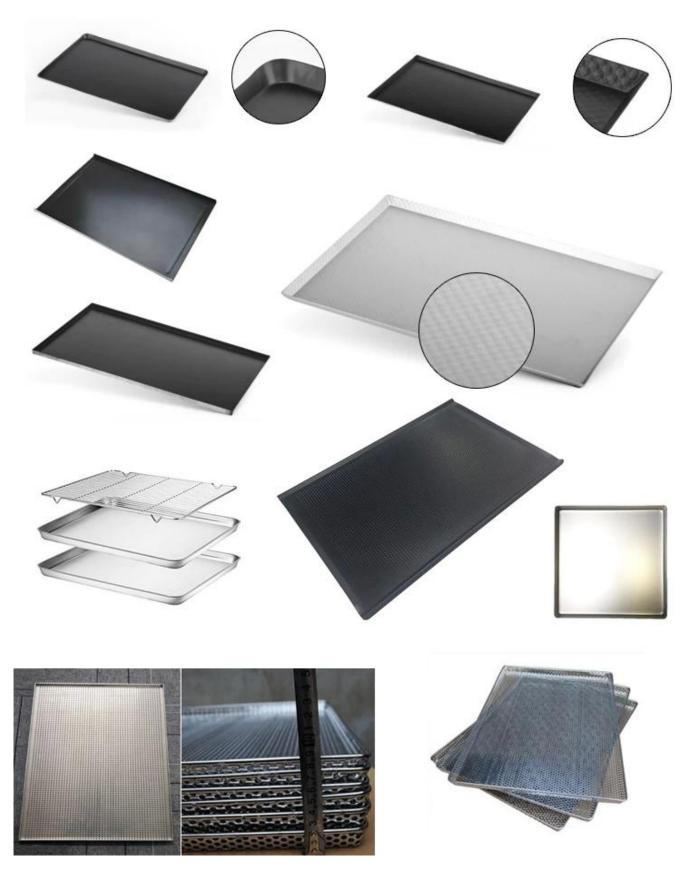

### Product images of anodized aluminum perforated sheet pan baking tray with straight edge

300x250x30mm, 1.5mm aluminium round corner, straight edge

#### More types of baking trays from Tsingbuy aluminum tray supplier

Tsingbuy Industry Limited has engaged in bakeware industry for more than 12 years and has became the leading China bakeware manufacturer now. We mainly manufacture sheet pans, baguette trays, multi-mould baking trays, loaf pans, customized strap loaf pans, cooling racks, cake pans, and bakery trolley.