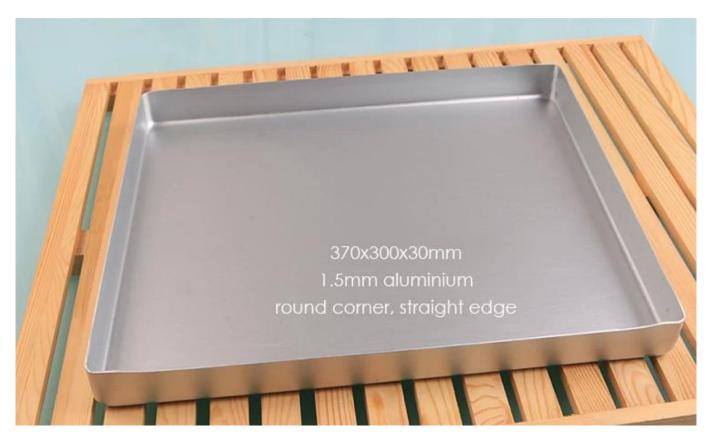

### Product images of anodized aluminum perforated sheet pan baking tray with straight edge

300x250x30mm, 1.5mm aluminium round corner, straight edge