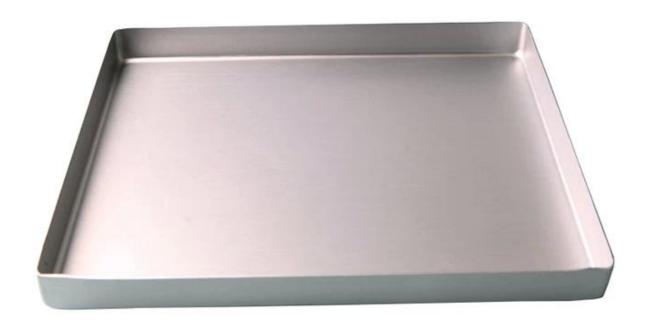

### Product images of anodized aluminum perforated sheet pan baking tray with straight edge

300x250x30mm, 1.5mm aluminium round corner, straight edge