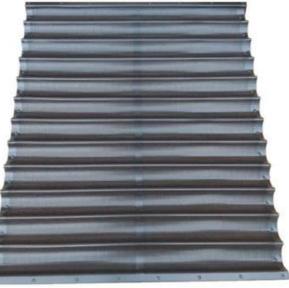

cted of stainless steel frame and 1.0mm aluminum perforated sheet, for superior heat conductivity and durability, excellent baking performance.

- perforated surface allows better airflow for baking a crispy crust.
- open-ended makes the baked baguette in more perfect round and brown ends.
- high-qualified non-stick surface, easy for cleanup.
- large size suitable for bakery, food factory etc production.

- custom manufacturing is welcomed with Tsingbuy stainless steel baguette pan manufacturer. We have engaged in bakeware industry for over 12 years with professional team, experienced design and production, as well as large factory production capacity.

### Product images of non-stick stainless steel baguette pan



7 rows Silicone coated

# custom manufactured 12 rows Large baguette pan





# Rubber Silicone Coated Standard Size



More types of baguette pan Here we are sharing some more pictures of classic and best-selling baguette trays from Tsingbuy <u>non-stick baguette tray</u> supplier.



## Baguette tray factory pictures





## Contact us

| O Zoe Lee  | TSINGBUY INDUSTRY LIMITED FACTORY PLANET<br>OEM & ODM - Bakeware and Customization               |
|------------|--------------------------------------------------------------------------------------------------|
| Q Tel      | +86 186 1186 6087 +86 0755-85234769                                                              |
| 🗹 Email    | marketing@tsingbuy.com                                                                           |
| 🗣 Skype    | +86 186 1186 6087