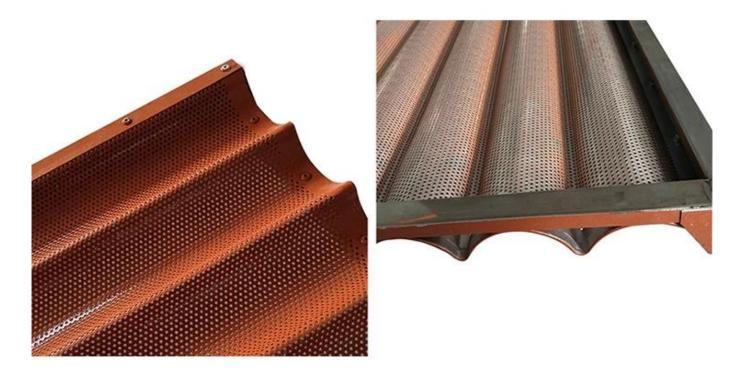

inum perforated sheet, for superior heat conductivity and durability, excellent baking performance.

- perforated surface allows better airflow for baking a crispy crust.
- open-ended makes the baked baguette in more perfect round and brown ends.
- high-qualified non-stick surface, easy for cleanup.
- large size suitable for bakery, food factory etc production.

- custom manufacturing is welcomed with Tsingbuy stainless steel baguette pan manufacturer. We have engaged in bakeware industry for over 12 years with professional team, experienced design and production, as well as large factory production capacity.

### Product images of non-stick stainless steel baguette pan



7 rows Silicone coated

# custom manufactured 12 rows Large baguette pan





# Rubber Silicone Coated Standard Size



More types of baguette pan Here we are sharing some more pictures of classic and best-selling baguette trays from Tsingbuy <u>non-stick baguette tray</u> supplier.



## Baguette tray factory pictures





## Contact us

| O Zoe Lee  | TSINGBUY INDUSTRY LIMITED FACTORY PLANET<br>OEM & ODM - Bakeware and Customization               |
|------------|--------------------------------------------------------------------------------------------------|
| Q Tel      | +86 186 1186 6087 +86 0755-85234769                                                              |
| 🗹 Email    | marketing@tsingbuy.com                                                                           |
| 🗣 Skype    | +86 186 1186 6087                                                                                |
| 🗭 Wha