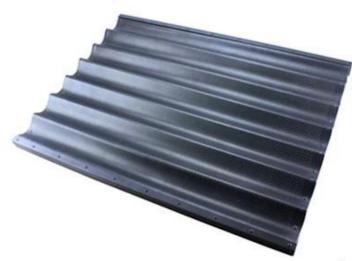

### Product images of non-stick stainless steel baguette pan

7 rows Silicone coated