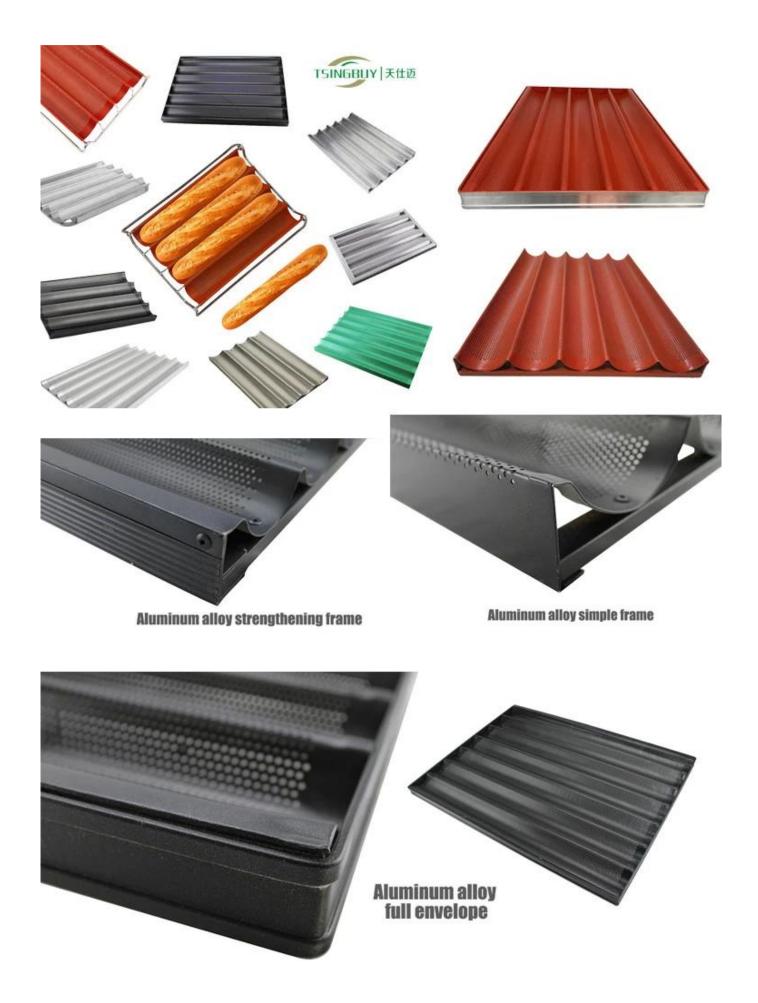

## Non-stick Stainless Steel Baguette Pan

#### Main features of non-stick stainless steel baguette pan

- constructed of stainless steel frame and 1.0mm aluminum perforated sheet, for superior heat conductivity and durability, excellent baking performance.

- perforated surface allows better airflow for baking a crispy crust.
- open-ended makes the baked baguette in more perfect round and brown ends.
- high-qualified non-stick surface, easy for cleanup.
- large size suitable for bakery, food factory etc production.

- custom manufacturing is welcomed with Tsingbuy stainless steel baguette pan manufacturer. We have engaged in bakeware industry for over 12 years with professional team, experienced design and production, as well as large factory production capacity.

### Product images of non-stick stainless steel baguette pan

7 rows Silicone coated

# custom manufactured 12 rows Large baguette pan

# Rubber Silicone Coated Standard Size

More types of baguette pan Here we are sharing some more pictures of classic and best-selling baguette trays from Tsingbuy <u>non-stick baguette tray</u> supplier.