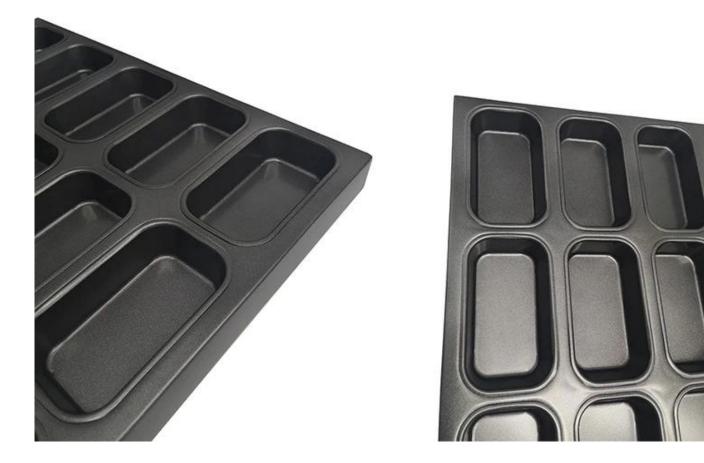

# Aluminium / Alusteel Metal Non Stick Rectangular Muffin Cake Cupcake Baking Tray Pan

#### Main features of metal non stick rectangular muffin cake baking pan

- 1. Tray for commercial use, suitable for food production
- 2. Aluminized steel structure with superior thermal conduction
- 3. The non-stick coating is easy for cooking and cleaning
- 4. Can be combined with the oven to cook the bread with the required design
- 5. Choose us is the right doing, as we are a leading professional multi-

mold **muffin baking tray supplier** with more than 12 years experience. Custom manufacturing is one of our advantages too. You can get the what you exactly want with us.

#### More pictures of metal non stick rectangular muffin cake baking pan













#### More multi-mold trays from Tsingbuy

With more than 10 years devoted in bakeware manufacturing and exporting, Tsingbuy now has became one of the biggest industry cup tray supplier.

Multi-mould baking tray is mostly used in food factory and bakery. Of course, it can also be used as home bakeware. You can get intimate and satisfying customization service from Tsingbuy. Your own special design is also available as we are rich in experience of OEM & ODM services too. **Tsingbuy** <u>rectangle cupcake pan manufacturer</u> has some other shapes of multi-mold trays for your information.







## Multi-mould Pan

Connecting Type Commerical bakery use Customized design welcome

Single Mould Machine Stamp Fit with Auto Bakery Machine

Multi-mould Pan Buckle Type Commerical bakery use Custom