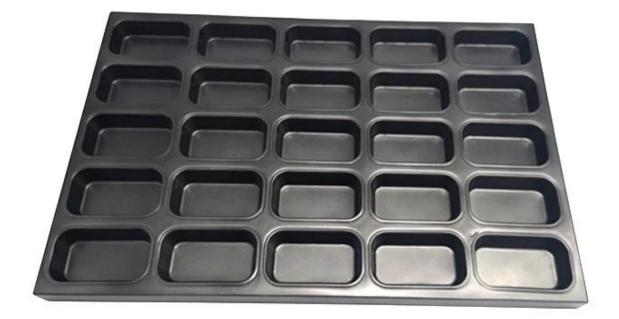

# Aluminium / Alusteel Metal Non Stick Rectangular Muffin Cake Cupcake Baking Tray Pan

#### Main features of metal non stick rectangular muffin cake baking pan

- 1. Tray for commercial use, suitable for food production
- 2. Aluminized steel structure with superior thermal conduction
- 3. The non-stick coating is easy for cooking and cleaning
- 4. Can be combined with the oven to cook the bread with the required design
- 5. Choose us is the right doing, as we are a leading professional multi-