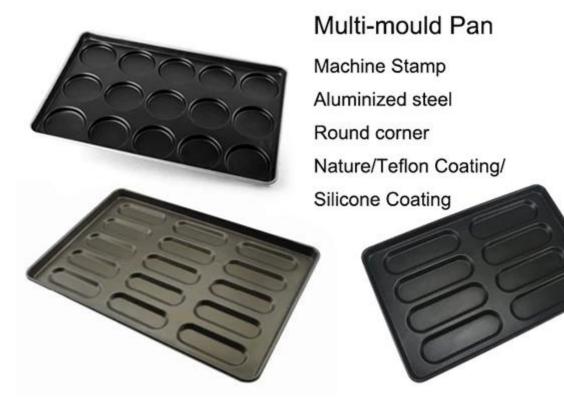

#### More multi-mold trays from Tsingbuy

With more than 10 years devoted in bakeware manufacturing and exporting, Tsingbuy now has became one of the biggest industry cup tray supplier.

Multi-mould baking tray is mostly used in food factory and bakery. Of course, it can also be used as home bakeware. You can get intimate and satisfying customization service from Tsingbuy. Your own special design is also available as we are rich in experience of OEM & ODM services too. **Tsingbuy** <u>rectangle cupcake pan manufacturer</u> has some other shapes of multi-mold trays for your information.

## Multi-mould Pan

Connecting Type Commerical bakery use Customized design welcome

Single Mould Machine Stamp Fit with Auto Bakery Machine

Multi-mould Pan Buckle Type Commerical bakery use Customized design welcome Complete Platform Piece Single Mould Buckled Fit with Auto Bakery Machine ŧ.