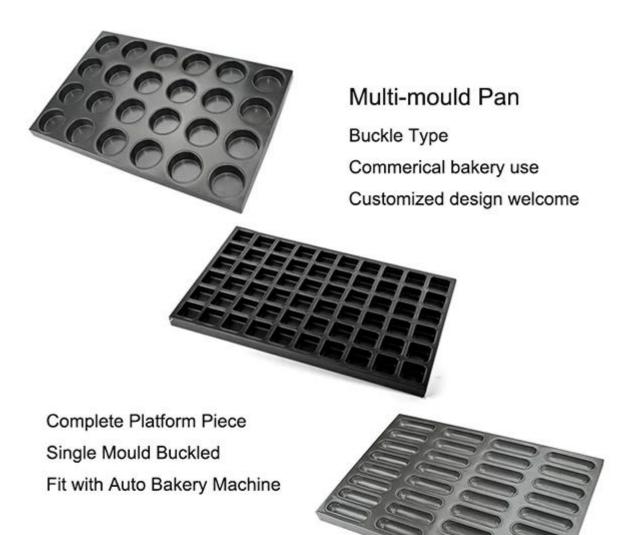

## Multi-mould Pan

Connecting Type Commerical bakery use Customized design welcome

Single Mould Machine Stamp Fit with Auto Bakery Machine

Multi-mould Pan Buckle Type Commerical bakery use Customized design welcome Complete Platform Piece Single Mould Buckled Fit with Auto Bakery Machine ŧ.