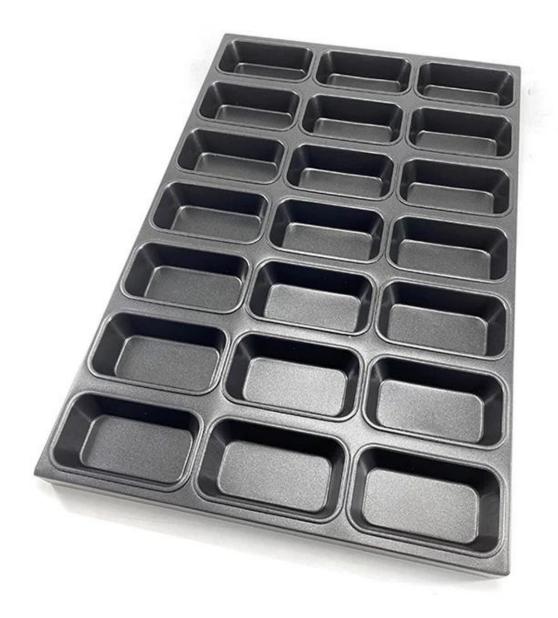

# Aluminium / Alusteel Metal Non Stick Rectangular Muffin Cake Cupcake Baking Tray Pan

#### Main features of metal non stick rectangular muffin cake baking pan

- 1. Tray for commercial use, suitable for food production
- 2. Aluminized steel structure with superior thermal conduction
- 3. The non-stick coating is easy for cooking and cleaning
- 4. Can be combined with the oven to cook the bread with the required design
- 5. Choose us is the right doing, as we are a leading professional multi-

mold **muffin baking tray supplier** with more than 12 years experience. Custom manufacturing is one of our advantages too. You can get the what you exactly want with us.

#### More pictures of metal non stick rectangular muffin cake baking pan













#### More multi-mold trays from Tsingbuy

With more than 10 years devoted in bakeware manufacturing and exporting, Tsingbuy now has became one of the biggest industry cup tray supplier.

Multi-mould baking tray is mostly used in food factory and bakery. Of course, it can also be used as home bakeware. You can get intimate and satisfying customization service from Tsingbuy. Your own special design is also available as we are rich in experience of OEM & ODM services too. **Tsingbuy** <u>rectangle cupcake pan manufacturer</u> has some other shapes of multi-mold trays for your information.







## Multi-mould Pan

Connecting Type Commerical bakery use Customized design welcome

Single Mould Machine Stamp Fit with Auto Bakery Machine

Multi-mould Pan Buckle Type Commerical bakery us