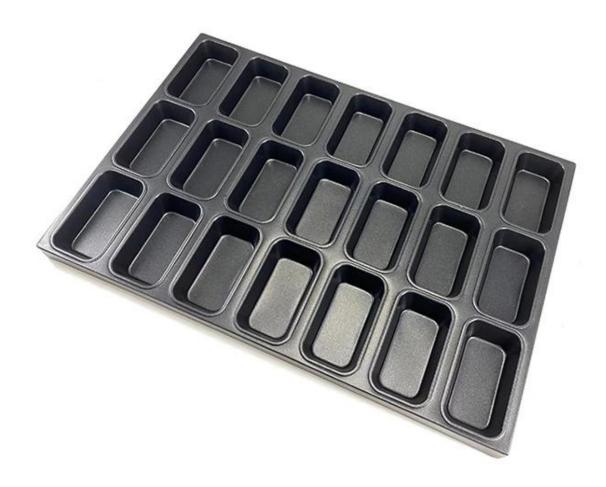

# Aluminium / Alusteel Metal Non Stick Rectangular Muffin Cake Cupcake Baking Tray Pan

#### Main features of metal non stick rectangular muffin cake baking pan

- 1. Tray for commercial use, suitable for food production
- 2. Aluminized steel structure with superior thermal conduction
- 3. The non-stick coating is easy for cooking and cleaning
- 4. Can be combined with the oven to cook the bread with the required design
- 5. Choose us is the right doing, as we are a leading professional multi-

mold **muffin baking tray supplier** with more than 12 years experience. Custom manufacturing is one of our advantages too. You can get the what you exactly want with us.