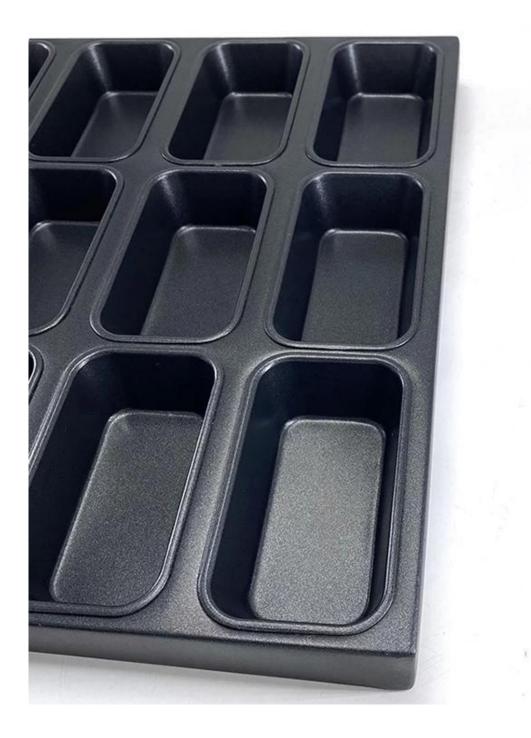

# Aluminium / Alusteel Metal Non Stick Rectangular Muffin Cake Cupcake Baking Tray Pan

#### Main features of metal non stick rectangular muffin cake baking pan

- 1. Tray for commercial use, suitable for food production
- 2. Aluminized steel structure with superior thermal conduction
- 3. The non-stick coating is easy for cooking and cleaning
- 4. Can be combined with the oven to cook the bread with the required design
- 5. Choose us is the right doing, as we are a leading professional multi-

mold **muffin baking tray supplier** with more than 12 years experience. Custom manufacturing is one of our advantages too. You can get the what you exactly want with us.

#### More pictures of metal non stick rectangular muffin cake baking pan













#### More multi-mold trays from Tsingbuy

With more than 10 years devoted in bakeware manufacturing and exporting, Tsingbuy now has became one of the biggest industry cup tray supplier.

Multi-mould baking tray is mostly used in food factory and bakery. Of course, it can also be used as home bakeware. You can get intimate and satisfying customization service from Tsingbuy. Your own special design is also available as we are rich in experience of OEM & ODM services too. **Tsingbuy** <u>rectangle cupcake pan manufacturer</u> has some other shapes of multi-mold trays for your information.







## Multi-mould Pan

Connecting Type Commerical bakery use Customized design welcome

Single Mould Machine Stamp Fit with Auto Bakery Machine

Multi-mould Pan Buckle Type Commerical bakery use