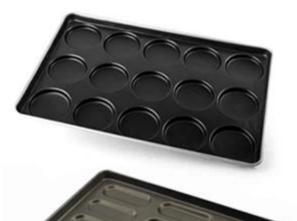

## Multi-mould Pan

Machine Stamp

Aluminized steel

Round corner

Nature/Teflon Coating/