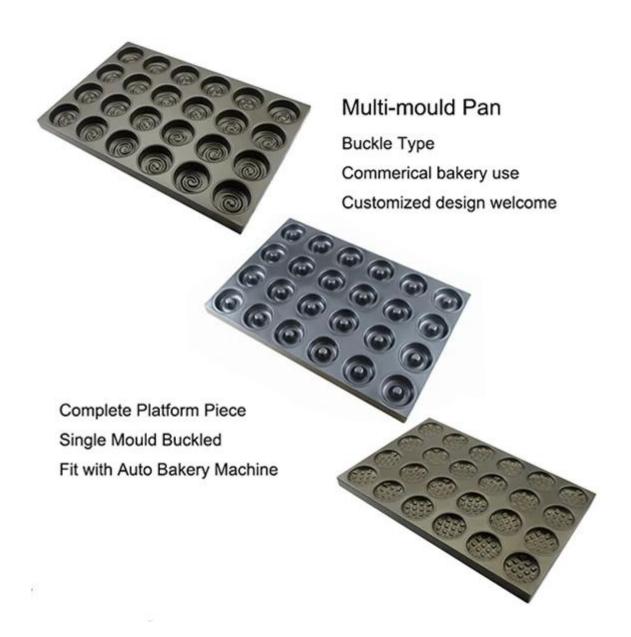

### Product images of non-stick Madeleine cake pan

More patterns of multi-mould baking pans
Tsingbuy has engaged in bakeware manufacturing for more than 12 years. Nulti-mould baking tray is one of our largest selling series. As <a href="Madeleine baking tray supplier">Madeleine baking tray supplier</a>, we have many more patterns. Here are some of them for your information. Customized size and patterns is WELCOMED.

## Multi-mould Pan

Buckle Type

Commerical bakery use

Customized design welcome

Complete Platform Piece
Single Mould Buckled
Fit with Auto Bakery Machine

**Factory pictures** 