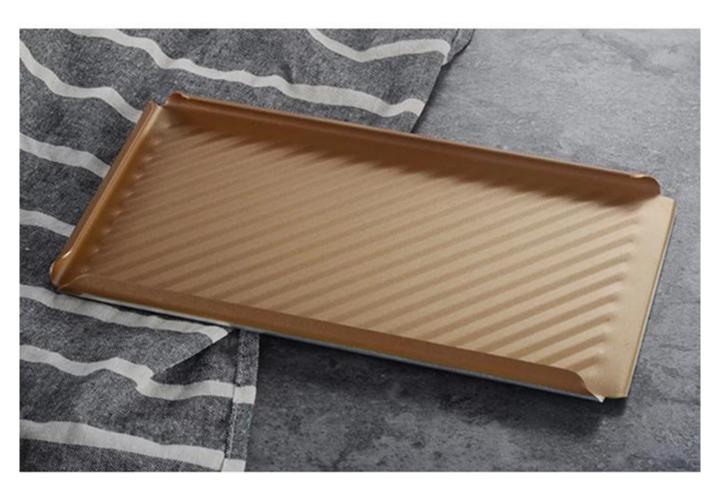

#### corrugated non stick toast baking tin mould pullman loaf pan with lid

- 1. made of 1.0mm thick aluminum alloy, durable for long service life.
- 2. food-safe and corrugated non-stick surface is not sticky, easy to demould, easy to clean
- 3. designed with cover, it is convenient to make American toast with flat sides. The corrugated surface makes it more convenient to demould.
- 4. The bottom hole is optional for better circulation of hot air and uniform heating.
- 5. Wire in rim design makes it more durable and not easy to deformation for long srvice life.
- 6. Multiple function for making sandwiches, toast, traditional loaf breads etc.
- 7. ODM & OEM is available in Tsingbuy professional **toast bread pan manufacturer**.
- 8. Tsingbuy is a professional supplier which has proudly manufactured high quality baking trays, pullman loaf tins and provided custom bakeware for international market for over 12 years.

#### **Product images**

of corrugated non stick toast baking tin mould pullman loaf pan with lid