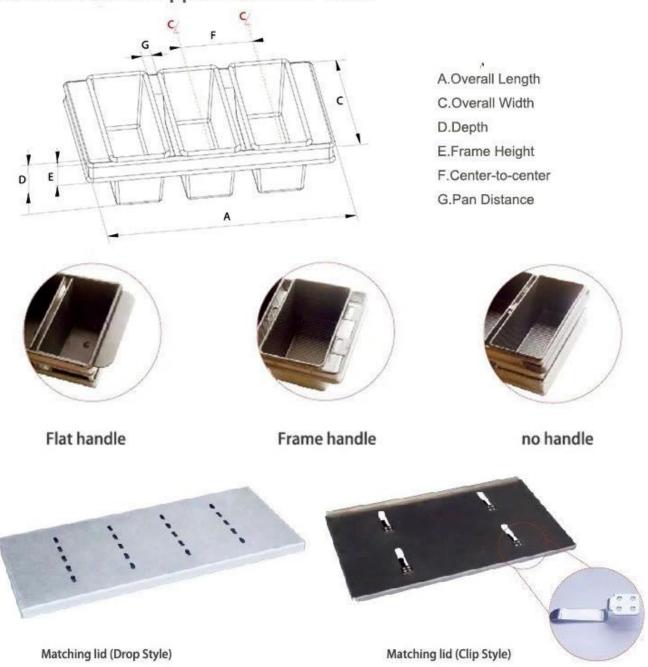

## **Product Specification**

Material optional: aluminum, aluminized steel, stainless steel

Perforation options: no perforation, bottom-perforated, all-perforated

Using scene: single loaf pan, strap loaf pan

Surface options: smooth, corrugated, no-coating, Teflon non-stick, silicone non-stick

Size: any size

Lid: with lid or not as your requirement.