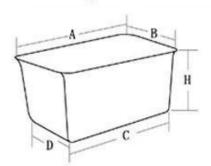

### Customized Single Loaf Pan

A.Top length of the item
B.Top width of the item
C.Bottom length of the item
D.Bottom width of the item
H.Height