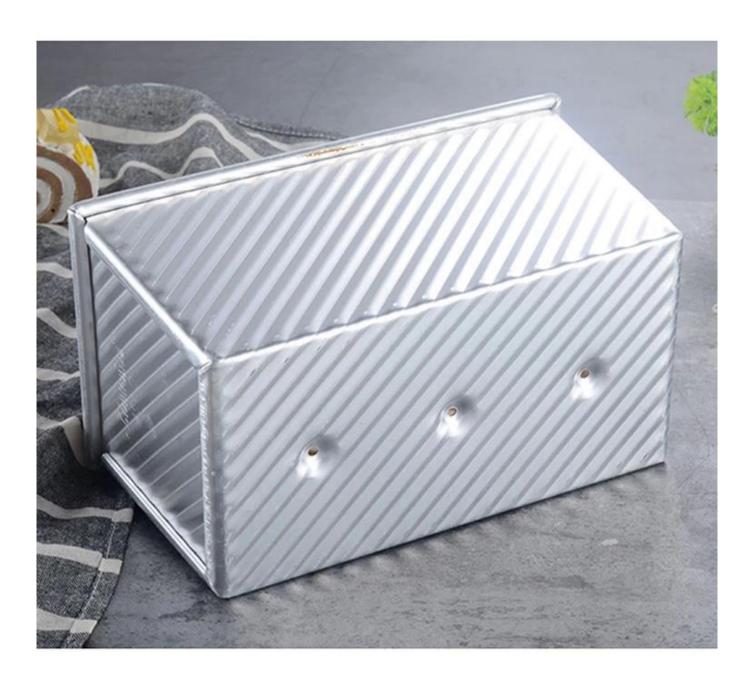

#### corrugated non stick toast baking tin mould pullman loaf pan with lid

- 1. made of 1.0mm thick aluminum alloy, durable for long service life.
- 2. food-safe and corrugated non-stick surface is not sticky, easy to demould, easy to clean
- 3. designed with cover, it is convenient to make American toast with flat sides. The corrugated surface makes it more convenient to demould.
- 4. The bottom hole is optional for better circulation of hot air and uniform heating.
- 5. Wire in rim design makes it more durable and not easy to deformation for long srvice life.
- 6. Multiple function for making sandwiches, toast, traditional loaf breads etc.
- 7. ODM & OEM is available in Tsingbuy professional **toast bread pan manufacturer**.
- 8. Tsingbuy is a professional supplier which has proudly manufactured high quality baking trays, pullman loaf tins and provided custom bakeware for international market for over 12 years.

#### **Product images**

of corrugated non stick toast baking tin mould pullman loaf pan with lid