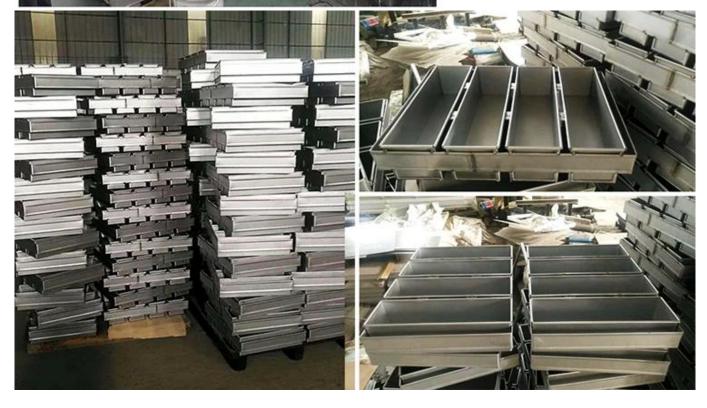

#### **Product images**

of corrugated non stick toast baking tin mould pullman loaf pan with lid