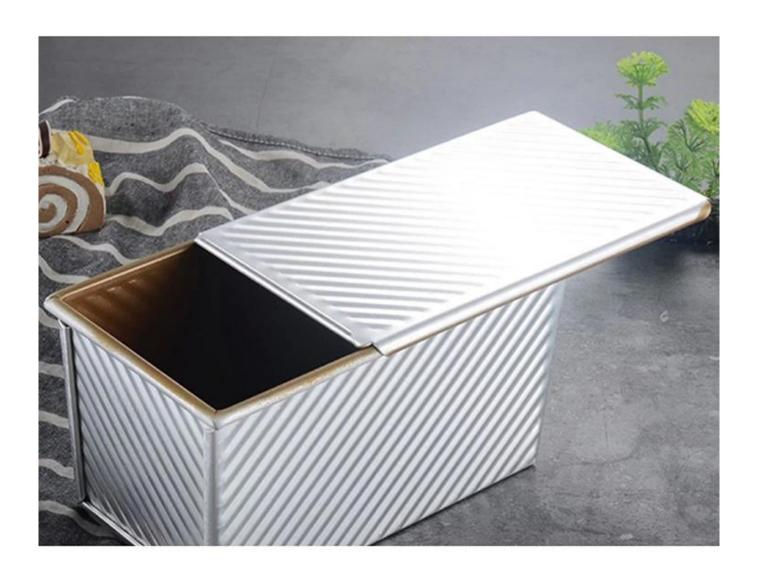

#### **Product images**

of corrugated non stick toast baking tin mould pullman loaf pan with lid

#### corrugated non stick toast baking tin mould pullman loaf pan with lid

- 1. made of 1.0mm thick aluminum alloy, durable for long service life.
- 2. food-safe and corrugated non-stick surface is not sticky, easy to demould, easy to clean
- 3. designed with cover, it is convenient to make American toast with flat sides. The corrugated surface makes it more convenient to demould.
- 4. The bottom hole is optional for better circulation of hot air and uniform heating.
- 5. Wire in rim design makes it more durable and not easy to deformation for long srvice life.
- 6. Multiple function for making sandwiches, toast, traditional loaf breads etc.
- 7. ODM & OEM is available in Tsingbuy professional **toast bread pan manufacturer**.
- 8. Tsingbuy is a professional supplier which has proudly manufactured high quality baking trays, pullman loaf tins and provided custom bakeware for international market for over 12 years.