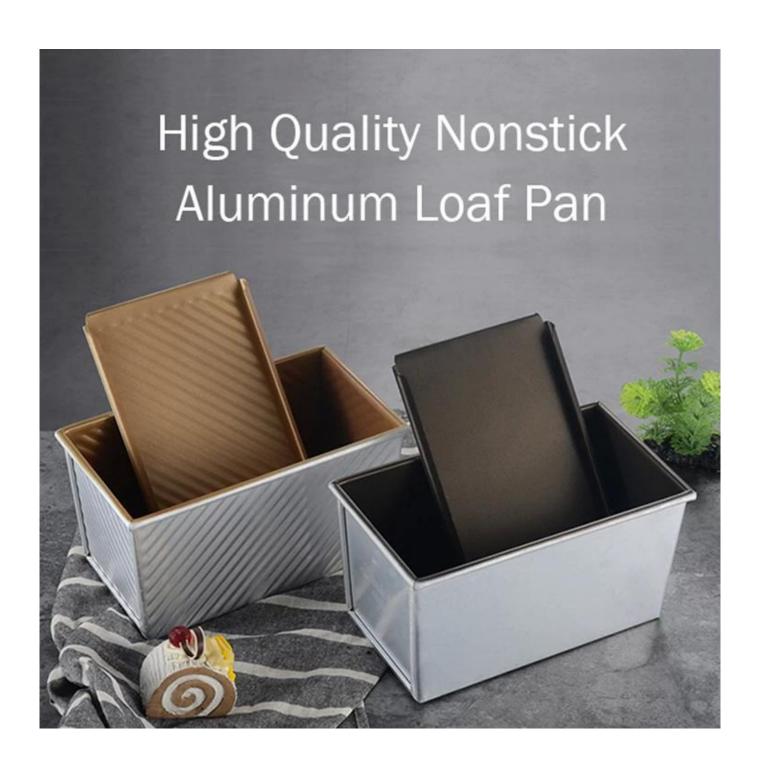

#### corrugated non stick toast baking tin mould pullman loaf pan with lid

- 1. made of 1.0mm thick aluminum alloy, durable for long service life.
- 2. food-safe and corrugated non-stick surface is not sticky, easy to demould, easy to clean
- 3. designed with cover, it is convenient to make American toast with flat sides. The corrugated surface makes it more convenient to demould.
- 4. The bottom hole is optional for better circulation of hot air and uniform heating.
- 5. Wire in rim design makes it more durable and not easy to deformation for long srvice life.
- 6. Multiple function for making sandwiches, toast, traditional loaf breads etc.
- 7. ODM & OEM is available in Tsingbuy professional **toast bread pan manufacturer**.
- 8. Tsingbuy is a professional supplier which has proudly manufactured high quality baking trays, pullman loaf tins and provided custom bakeware for international market for over 12 years.

#### **Product images**

of corrugated non stick toast baking tin mould pullman loaf pan with lid