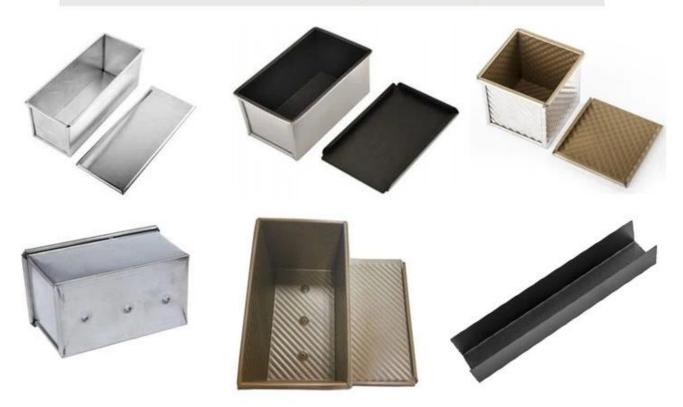

#### More types of bread & loaf pans for your information

Here are more designs for **pullman loaf pan wholesale**.

Our Pullman loaf pans is designed with simple style, beautiful and practical with fast heat conduction, even heating, not easy to appear partial scorch.

Material optional: aluminum, aluminized steel, stainless steel

Perforation options: no perforation, bottom-perforated, all-perforated

Using scene: single loaf pan, strap loaf pan

Surface options: smooth, corrugated, no-coating, Teflon non-stick, silicone non-stick

Size: any size

Lid: with lid or not as your requirement.