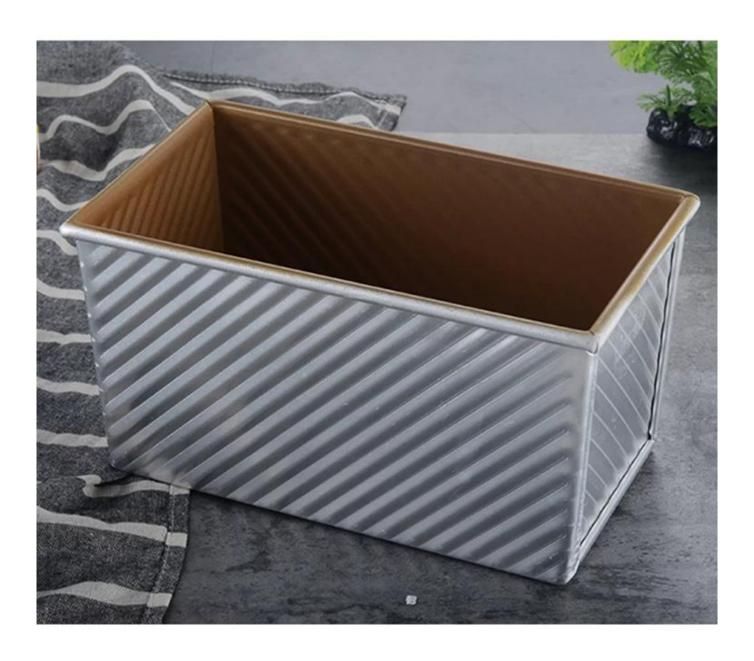

#### **Product images**

of corrugated non stick toast baking tin mould pullman loaf pan with lid

#### corrugated non stick toast baking tin mould pullman loaf pan with lid

- 1. made of 1.0mm thick aluminum alloy, durable for long service life.
- 2. food-safe and corrugated non-stick surface is not sticky, easy to demould, easy to clean
- 3. designed with cover, it is convenient to make American toast with flat sides. The corrugated surface makes it more convenient to demould.
- 4. The bottom hole is optional for better circulation of hot air and uniform heating.
- 5. Wire in rim design makes it more durable and not easy to deformation for long srvice life.
- 6. Multiple function for making sandwiches, toast, traditional loaf breads etc.
- 7. ODM & OEM is available in Tsingbuy professional **toast bread pan manufacturer**.
- 8. Tsingbuy is a professional supplier which has proudly manufactured high quality baking trays, pullman loaf tins and provided custom bakeware for international market for over 12 years.