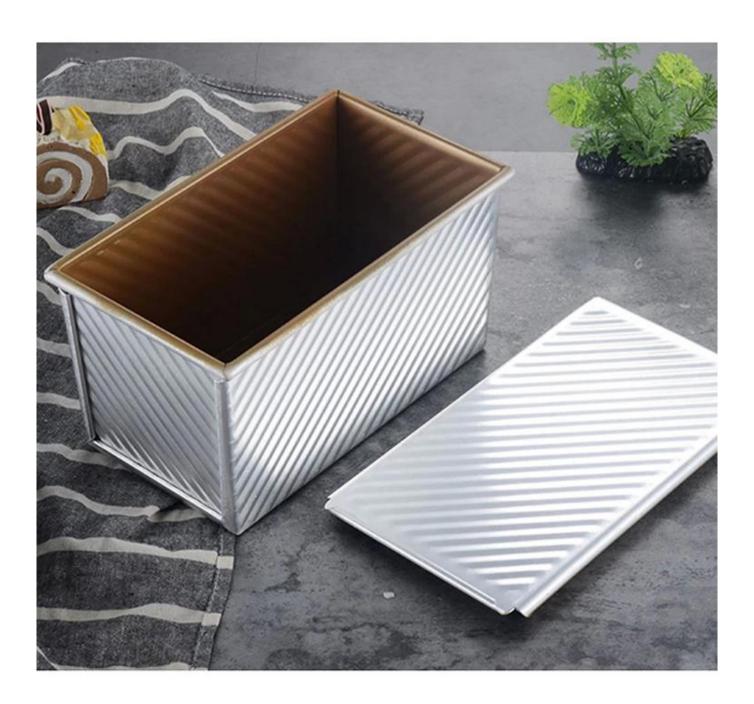

#### **Product images**

of corrugated non stick toast baking tin mould pullman loaf pan with lid

#### corrugated non stick toast baking tin mould pullman loaf pan with lid

- 1. made of 1.0mm thick aluminum alloy, durable for long service life.
- 2. food-safe and corrugated non-stick surface is not sticky, easy to demould, easy to clean
- 3. designed with cover, it is convenient to make American toast with flat sides. The corrugated surface makes it more convenient to demould.
- 4. The bottom hole is optional for better circulation of hot air and uniform heating.
- 5. Wire in rim design makes it more durable and not easy to deformation for long srvice life.
- 6. Multiple function for making sandwiches, toast, traditional loaf breads etc.
- 7. ODM & OEM is available in Tsingbuy professional **toast bread pan manufacturer**.
- 8. Tsingbuy is a professional supplier which has proudly manufactured high quality baking trays, pullman loaf tins and provided custom bakeware for international market for over 12 years.