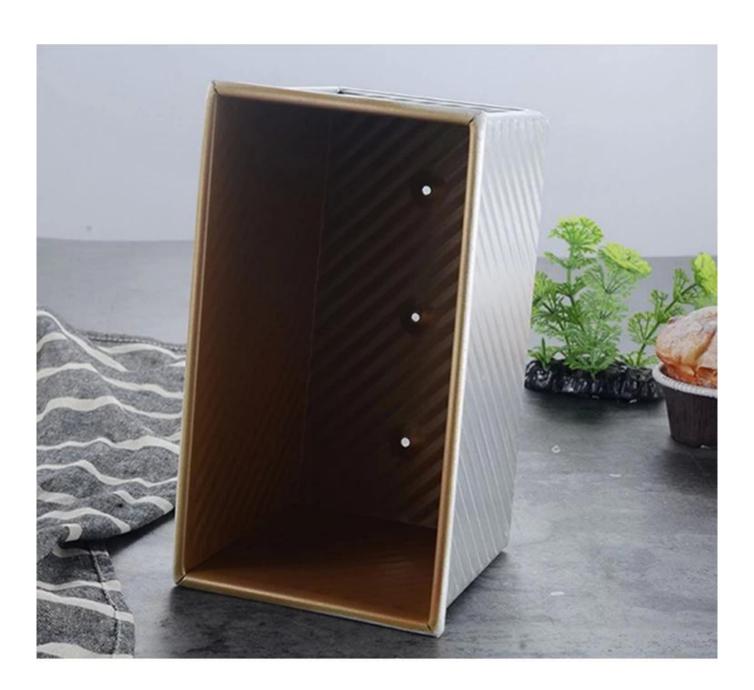

#### corrugated non stick toast baking tin mould pullman loaf pan with lid

- 1. made of 1.0mm thick aluminum alloy, durable for long service life.
- 2. food-safe and corrugated non-stick surface is not sticky, easy to demould, easy to clean
- 3. designed with cover, it is convenient to make American toast with flat sides. The corrugated surface makes it more convenient to demould.
- 4. The bottom hole is optional for better circulation of hot air and uniform heating.
- 5. Wire in rim design makes it more durable and not easy to deformation for long srvice life.
- 6. Multiple function for making sandwiches, toast, traditional loaf breads etc.
- 7. ODM & OEM is available in Tsingbuy professional **toast bread pan manufacturer**.
- 8. Tsingbuy is a professional supplier which has proudly manufactured high quality baking trays, pullman loaf tins and provided custom bakeware for international market for over 12 years.

#### **Product images**

of corrugated non stick toast baking tin mould pullman loaf pan with lid