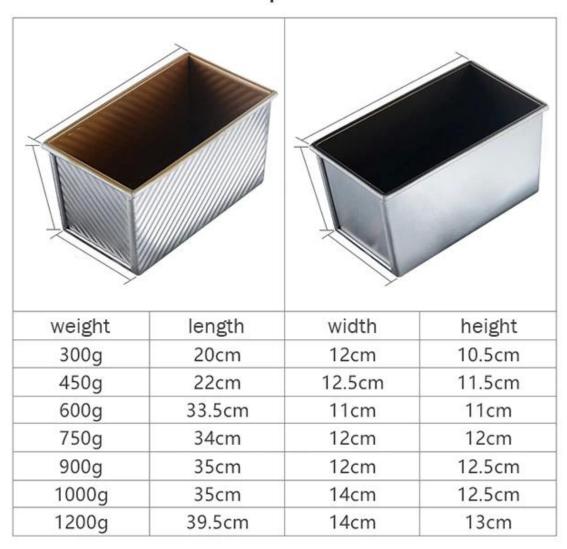

cover, it is convenient to make American toast with flat sides. The corrugated surface makes it more convenient to demould.
- 4. The bottom hole is optional for better circulation of hot air and uniform heating.
- 5. Wire in rim design makes it more durable and not easy to deformation for long srvice life.
- 6. Multiple function for making sandwiches, toast, traditional loaf breads etc.
- 7. ODM & OEM is available in Tsingbuy professional **toast bread pan manufacturer**.
- 8. Tsingbuy is a professional supplier which has proudly manufactured high quality baking trays, pullman loaf tins and provided custom bakeware for international market for over 12 years.

#### **Product images**

of corrugated non stick toast baking tin mould pullman loaf pan with lid



## **Product Specification**





# **Baking Effect**



loaf pan without lid



loaf pan with lid



loaf pan with corrugated surface



loaf pan with smooth surface

















#### More types of bread & loaf pans for your information

Here are more designs for **pullman loaf pan wholesale**.

Our Pullman loaf pans is designed with simple style, beautiful and practical with fast heat conduction, even heating, not easy to appear partial scorch.

Material optional: aluminum, aluminized steel, stainless steel

Perforation options: no perforation, bottom-perforated, all-perforated

Using scene: single loaf pan, strap loaf pan

Surface options: smooth, corrugated, no-coating, Teflon non-stick, silicone non-stick

Size: any size

Lid: with lid or not as your requirement.

## customized single loaf pan





Custom manu