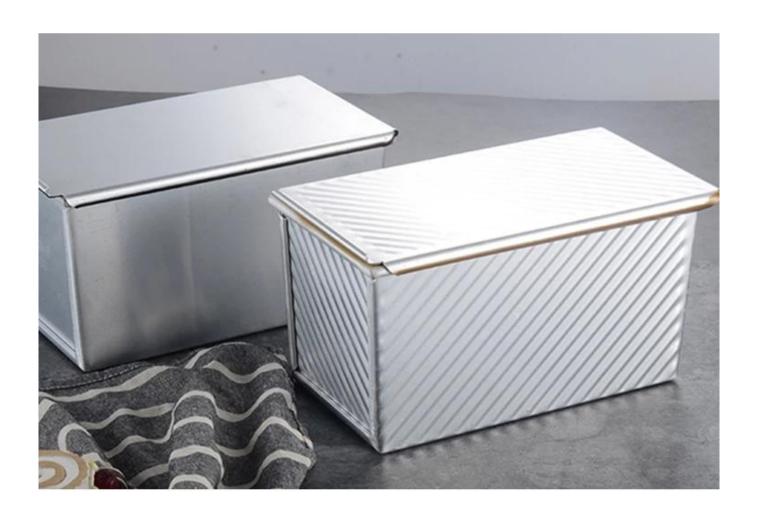

#### **Product images**

of corrugated non stick toast baking tin mould pullman loaf pan with lid

# **Baking Effect**

loaf pan without lid

loaf pan with lid

loaf pan with corrugated surface

loaf pan with smooth surface