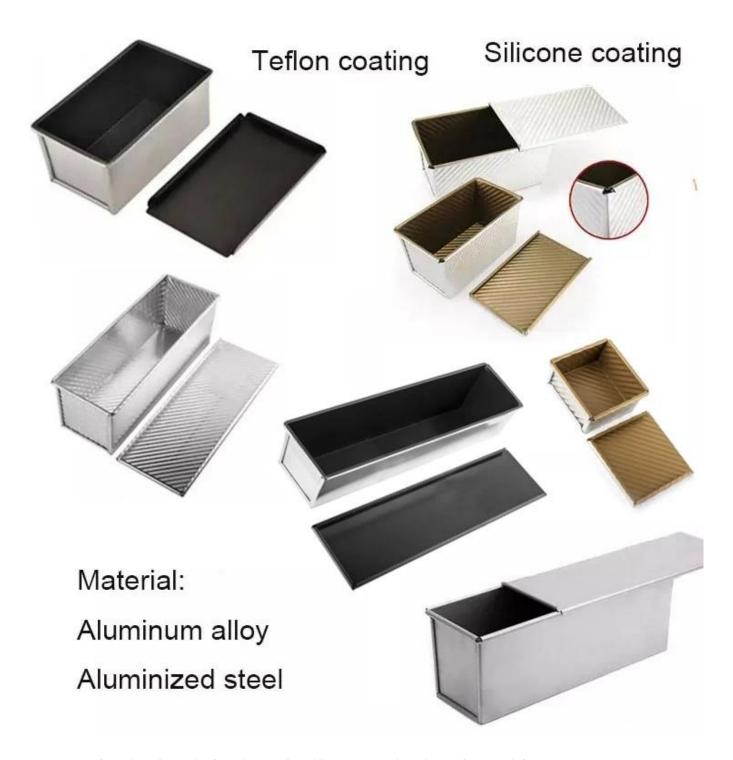

#### More types of bread & loaf pans for your information

Here are more designs for **pullman loaf pan wholesale**.

Our Pullman loaf pans is designed with simple style, beautiful and practical with fast heat conduction, even heating, not easy to appear partial scorch.

Material optional: aluminum, aluminized steel, stainless steel

Perforation options: no perforation, bottom-perforated, all-perforated

Using scene: single loaf pan, strap loaf pan

Surface options: smooth, corrugated, no-coating, Teflon non-stick, silicone non-stick

Size: any size

Lid: with lid or not as your requirement.