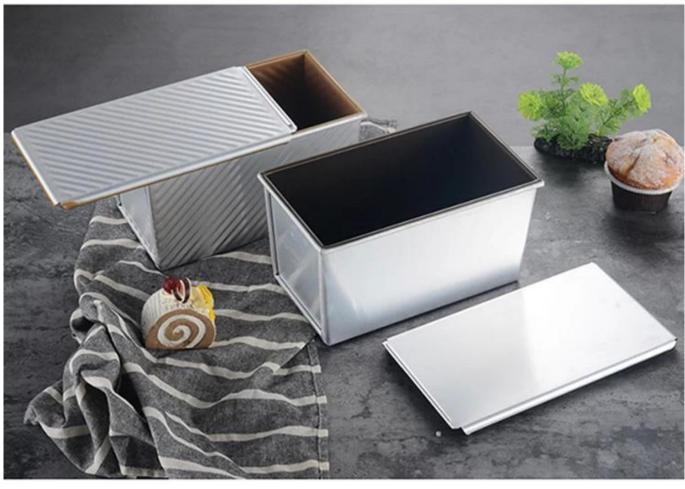

#### corrugated non stick toast baking tin mould pullman loaf pan with lid

- 1. made of 1.0mm thick aluminum alloy, durable for long service life.
- 2. food-safe and corrugated non-stick surface is not sticky, easy to demould, easy to clean
- 3. designed with cover, it is convenient to make American toast with flat sides. The corrugated surface makes it more convenient to demould.
- 4. The bottom hole is optional for better circulation of hot air and uniform heating.
- 5. Wire in rim design makes it more durable and not easy to deformation for long srvice life.
- 6. Multiple function for making sandwiches, toast, traditional loaf breads etc.
- 7. ODM & OEM is available in Tsingbuy professional **toast bread pan manufacturer**.
- 8. Tsingbuy is a professional supplier which has proudly manufactured high quality baking trays, pullman loaf tins and provided custom bakeware for international market for over 12 years.

#### **Product images**

of corrugated non stick toast baking tin mould pullman loaf pan with lid