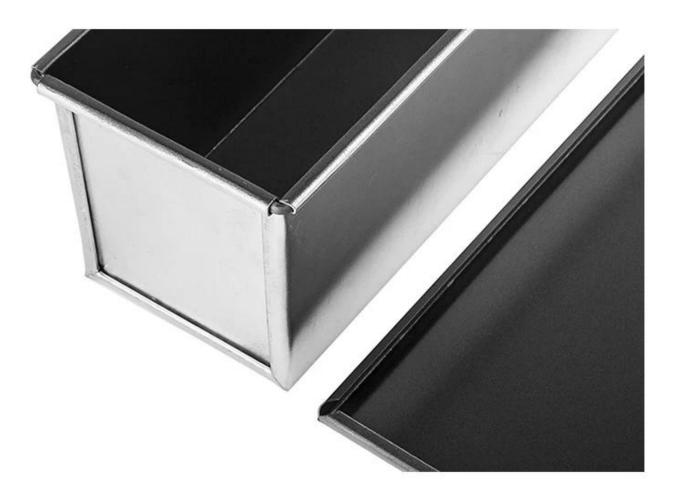

### **Non Stick Aluminum Loaf Pans**

#### Main features of non-stick aluminum loaf pans

- 1. Made out of high-qualified aluminum material, never rust.
- 2. 1.0/1.2mm thickness, excellent heat conduction, safe to directly contact with food.
- 3. Reinforced with encapsulated steel rim to prevent warping.
- 4. Personalized customization and volume production is available with Tsingbuy non stick bread pan manufacturer.
- 5. Surface choices: natural without coating, non-stick coated surface, smooth surface, corrugated surface, perforated surface
- 6. Lid: with lid or not is up to customers.
- 7. Type: single loaf pan of strap loaf pan for food factory, to fit in oven racks are all available with us. Just tell us your requirements.

### Product images of non-stick aluminum loaf pans