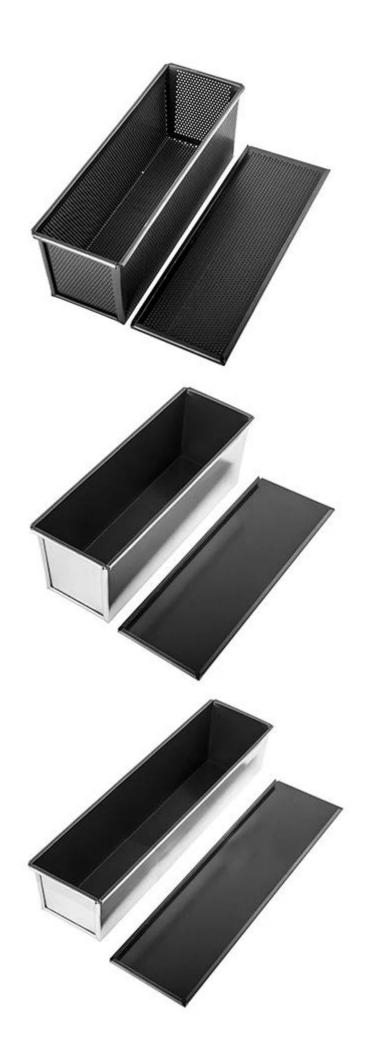

## More types of aluminum loaf pans for your information

Here are more types for your information from Tsingbuy **custom toast loaf pan factory**.

Material option: aluminum, alusteel, stainless steel

Perforation options: no perforation, bottom-perforated, all-perforated

Surface options: smooth, corrugated, no-coating, teflon non-stick, silicone non-stick

Size: any size.

Lid: with lid or not as your requirement.

# **More Customzied Strap Loaf Pans from Tsingbuy**

**Custom toast loaf pan factory** 