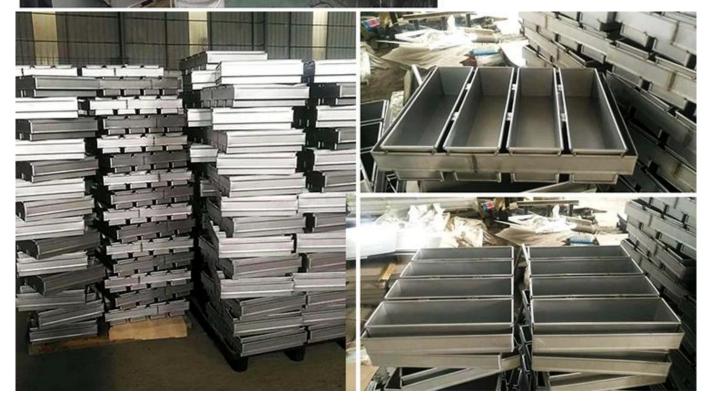

7. Type: single loaf pan of strap loaf pan for food factory, to fit in oven racks are all available with us. Just tell us your requirements.

### Product images of non-stick aluminum loaf pans











## More types of aluminum loaf pans for your information

Here are more types for your information from Tsingbuy **custom toast loaf pan factory**.

Material option: aluminum, alusteel, stainless steel

Perforation options: no perforation, bottom-perforated, all-perforated

Surface options: smooth, corrugated, no-coating, teflon non-stick, silicone non-stick

Size: any size.

Lid: with lid or not as your requirement.

# customized single loaf pan



# **More Customzied Strap Loaf Pans from Tsingbuy**



**Custom toast loaf pan factory** 







# **Loaf Pan**

Tsingbuy Industry Limited







## **Contact us**

| S Zoe Lee    | TSINGBUY INDUSTRY LIMITED FACTORY PLANET OEM & ODM - Bakeware and Customization                  |
|--------------|--------------------------------------------------------------------------------------------------|
| Q₃ Tel       | +86 186 1186 6087 +86 0755-85234769                                                              |
| ☑ Email      | marketing@tsingbuy.com                                                                           |
| Q Skype      | +86 186 1186 6087                                                                                |
|              | +86 186 1186 6087                                                                                |
|              | www.chinabakeware.com