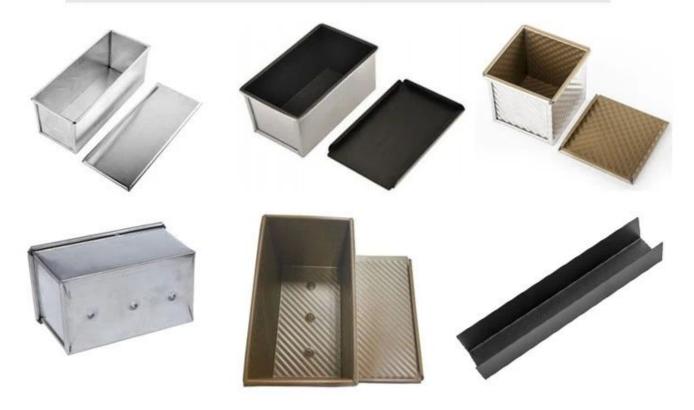

## More types of aluminum loaf pans for your information

Here are more types for your information from Tsingbuy **custom toast loaf pan factory**.

Material option: aluminum, alusteel, stainless steel

Perforation options: no perforation, bottom-perforated, all-perforated

Surface options: smooth, corrugated, no-coating, teflon non-stick, silicone non-stick

Size: any size.

Lid: with lid or not as your requirement.

# customized single loaf pan