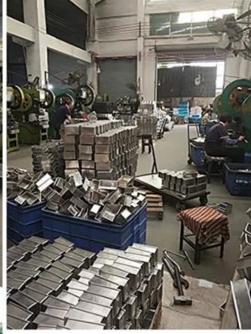

- 6. Lid: with lid or not is up to customers.
- 7. Type: single loaf pan of strap loaf pan for food factory, to fit in oven racks are all available with us. Just tell us your requirements.

### Product images of non-stick aluminum loaf pans











## More types of aluminum loaf pans for your information

Here are more types for your information from Tsingbuy **custom toast loaf pan factory**.

Material option: aluminum, alusteel, stainless steel

Perforation options: no perforation, bottom-perforated, all-perforated

Surface options: smooth, corrugated, no-coating, teflon non-stick, silicone non-stick

Size: any size.

Lid: with lid or not as your requirement.

# customized single loaf pan



# **More Customzied Strap Loaf Pans from Tsingbuy**



**Custom toast loaf pan factory** 







# **Loaf Pan**

Tsingbuy Industry Limited







## **Contact us**

| S Zoe Lee    | TSINGBUY INDUSTRY LIMITED FACTORY PLANET OEM & ODM - Bakeware and Customization                  |
|--------------|--------------------------------------------------------------------------------------------------|
| Q₃ Tel       | +86 186 1186 6087 +86 0755-85234769                                                              |
| ☑ Email      | marketing@tsingbuy.com                                                                           |
| Q Skype      | +86 186 1186 6087                                                                                |
|              | +86 186 1186 6087                                                                                |
|              | www.chinabakewa