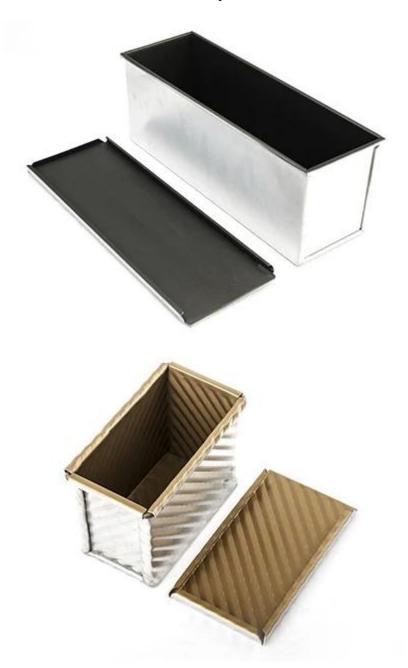

### Product images of non-stick aluminum loaf pans

#### Main features of non-stick aluminum loaf pans

- 1. Made out of high-qualified aluminum material, never rust.
- 2. 1.0/1.2mm thickness, excellent heat conduction, safe to directly contact with food.
- 3. Reinforced with encapsulated steel rim to prevent warping.
- 4. Personalized customization and volume production is available with Tsingbuy non stick bread pan manufacturer.
- 5. Surface choices: natural without coating, non-stick coated surface, smooth surface, corrugated surface, perforated surface
- 6. Lid: with lid or not is up to customers.
- 7. Type: single loaf pan of strap loaf pan for food factory, to fit in oven racks are all available with us. Just tell us your requirements.