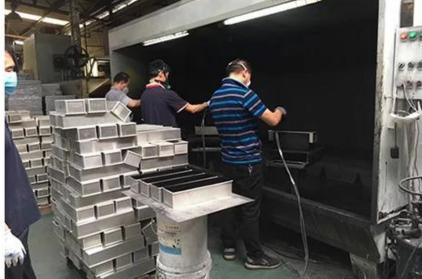

6. Lid: with lid or not is up to customers.
- 7. Type: single loaf pan of strap loaf pan for food factory, to fit in oven racks are all available with us. Just tell us your requirements.

### Product images of non-stick aluminum loaf pans











## More types of aluminum loaf pans for your information

Here are more types for your information from Tsingbuy **custom toast loaf pan factory**.

Material option: aluminum, alusteel, stainless steel

Perforation options: no perforation, bottom-perforated, all-perforated

Surface options: smooth, corrugated, no-coating, teflon non-stick, silicone non-stick

Size: any size.

Lid: with lid or not as your requirement.

# customized single loaf pan



# **More Customzied Strap Loaf Pans from Tsingbuy**



**Custom toast loaf pan factory** 







# **Loaf Pan**

Tsingbuy Industry Limited







## **Contact us**

| S Zoe Lee    | TSINGBUY INDUSTRY LIMITED FACTORY PLANET OEM & ODM - Bakeware and Customization                  |
|--------------|--------------------------------------------------------------------------------------------------|
| Q₃ Tel       | +86 186 1186 6087 +86 0755-85234769                                                              |
| ☑ Email      | marketing@tsingbuy.com                                                                           |
| Q Skype      | +86 186 1186 6087                                                                                |
|              | +86 186 1186 6087                                                                                |
|              | www.chinabakeware