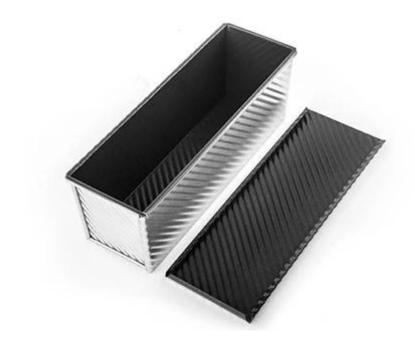

# customized single loaf pan

#### Main features of non-stick aluminum loaf pans

- 1. Made out of high-qualified aluminum material, never rust.
- 2. 1.0/1.2mm thickness, excellent heat conduction, safe to directly contact with food.
- 3. Reinforced with encapsulated steel rim to prevent warping.
- 4. Personalized customization and volume production is available with Tsingbuy non stick bread pan manufacturer.
- 5. Surface choices: natural without coating, non-stick coated surface, smooth surface, corrugated surface, perforated surface
- 6. Lid: with lid or not is up to customers.
- 7. Type: single loaf pan of strap loaf pan for food factory, to fit in oven racks are all available with us. Just tell us your requirements.