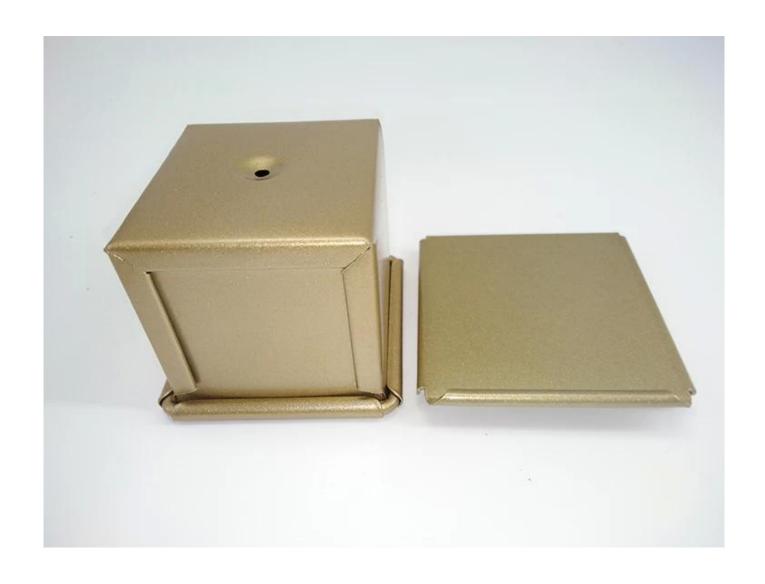

#### Product images of mini aluminum loaf bread pan with lid

More types of mini loaf pans with lids from Tsingbuy

More bread loaf pan toast baking box with lid from Tsingbuy