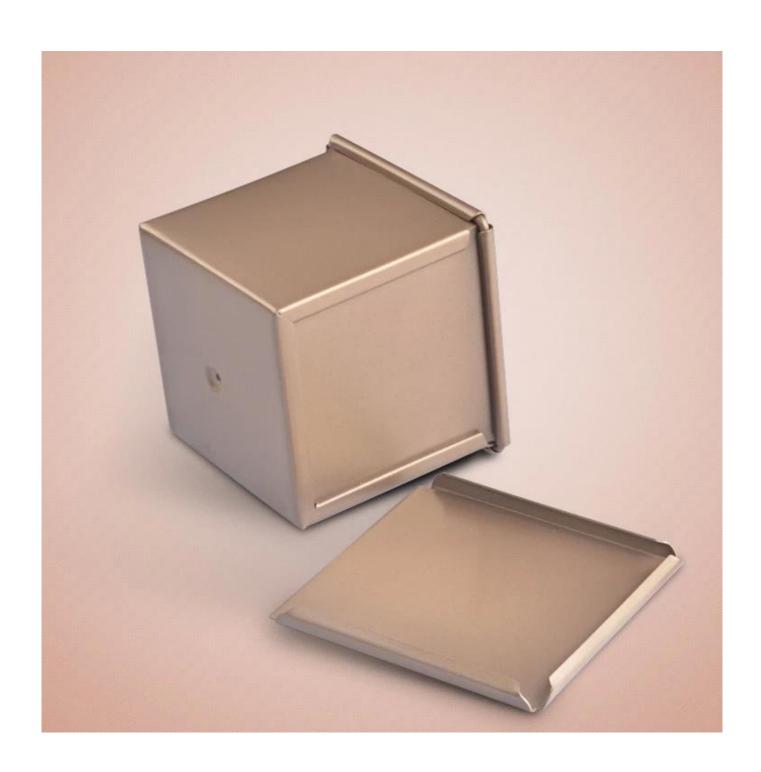

#### Main features of mini square laof bread pan with lid

- 1. Constructed with 1.0mm aluminum alloy for better and evenly heat conductivity.
- 2. Smooth surface and corrugated surafce is optionak. The hole at the bottom allows better air circulation and baking performance.
- 3. Gold-colored non-stick coating is fashionable and food-safe, for easier demoulding ofr loaf bread.
- 4. Wire in rim design makes it more durable and not easy to deformation for long srvice life.
- 5. Multiple function for making sandwiches, toast, traditional loaf breads etc.
- 6. 6cm and 10cm is optional. Custom size as your requirements is welcomed in Tsingbuy mini loaf pan manufacturer.

#### Product images of mini aluminum loaf bread pan with lid

More types of mini loaf pans with lids from Tsingbuy

More bread loaf pan toast baking box with lid from Tsingbuy