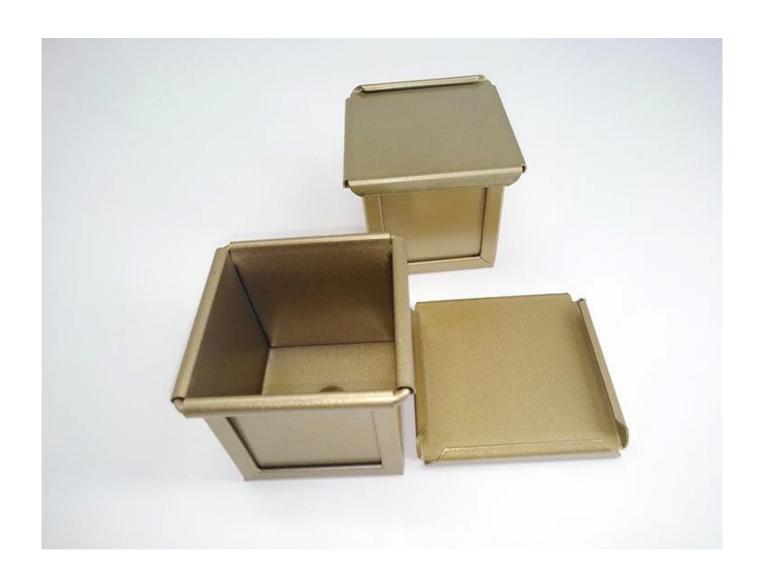

#### Product images of mini aluminum loaf bread pan with lid

More types of mini loaf pans with lids from Tsingbuy

More bread loaf pan toast baking box with lid from Tsingbuy