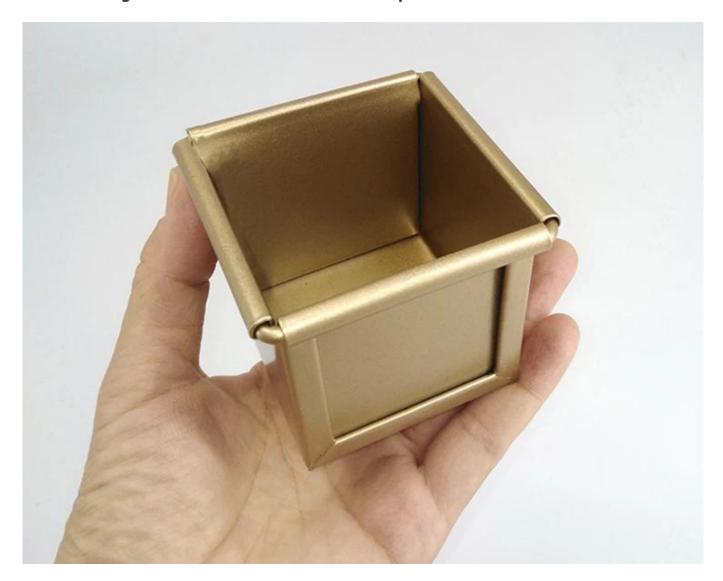

#### Product images of mini aluminum loaf bread pan with lid

More types of mini loaf pans with lids from Tsingbuy

More bread loaf pan toast baking box with lid from Tsingbuy