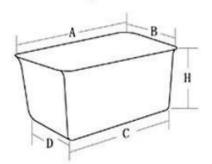

### Customized Single Loaf Pan

A.Top length of the item
B.Top width of the item
C.Bottom length of the item
D.Bottom width of the item
H.Height