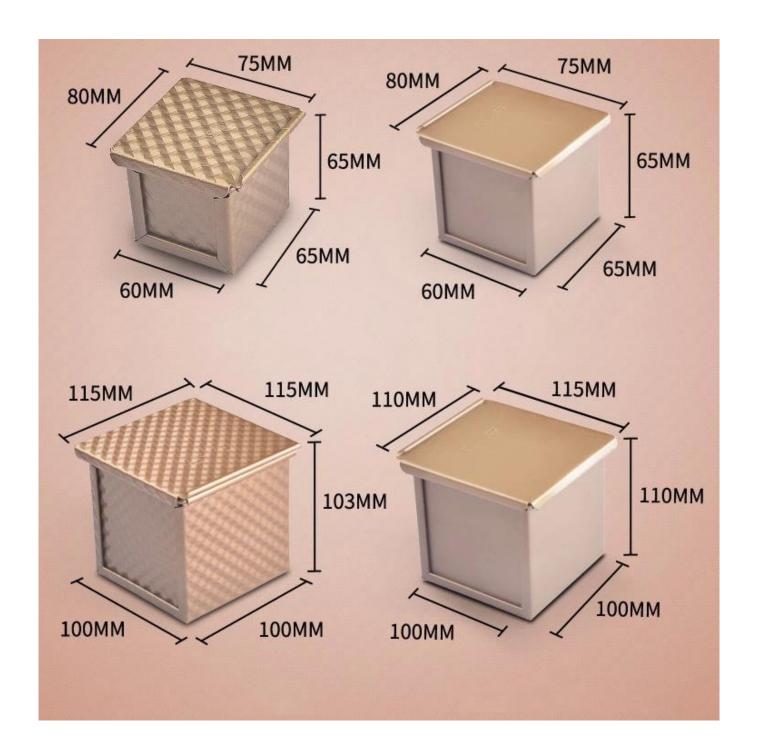

### Customized Single Loaf Pan

A.Top length of the item
B.Top width of the item
C.Bottom length of the item
D.Bottom width of the item
H.Height