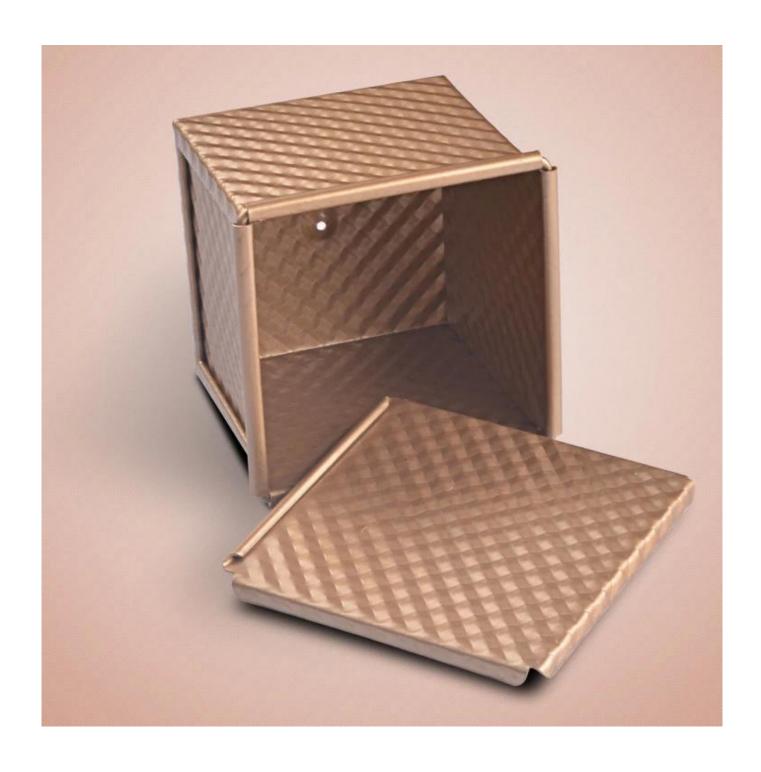

#### Main features of mini square laof bread pan with lid

- 1. Constructed with 1.0mm aluminum alloy for better and evenly heat conductivity.
- 2. Smooth surface and corrugated surafce is optionak. The hole at the bottom allows better air circulation and baking performance.
- 3. Gold-colored non-stick coating is fashionable and food-safe, for easier demoulding ofr loaf bread.
- 4. Wire in rim design makes it more durable and not easy to deformation for long srvice life.
- 5. Multiple function for making sandwiches, toast, traditional loaf breads etc.
- 6. 6cm and 10cm is optional. Custom size as your requirements is welcomed in Tsingbuy mini loaf pan manufacturer.

#### Product images of mini aluminum loaf bread pan with lid

More types of mini loaf pans with lids from Tsingbuy

More bread loaf pan toast baking box with lid from Tsingbuy