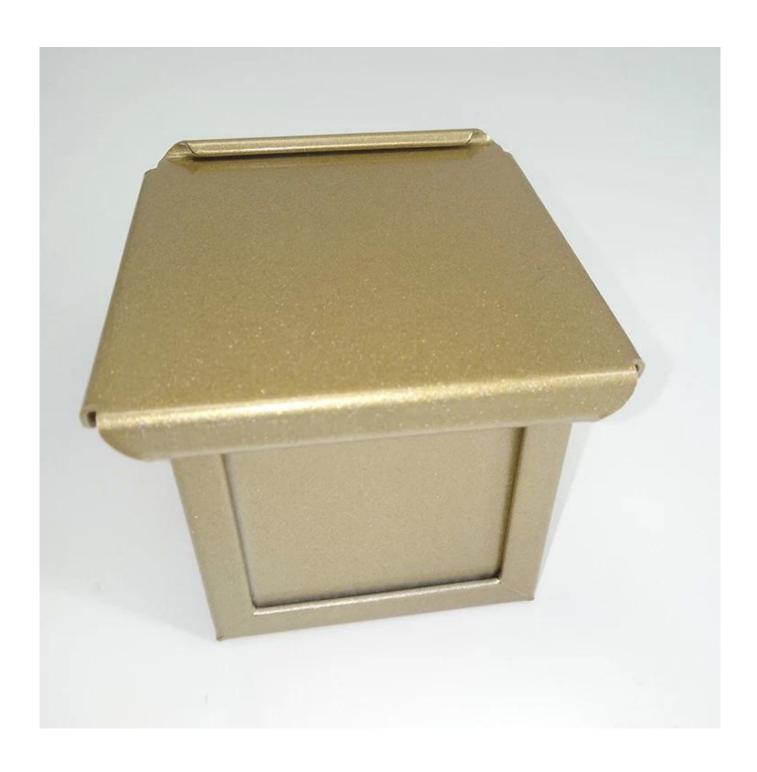

# Champagne Gold Color Nonstick Aluminum Square Bread Toast Baking Pan Mini Loaf Pan with Lid

#### Main features of mini square laof bread pan with lid

- 1. Constructed with 1.0mm aluminum alloy for better and evenly heat conductivity.
- 2. Smooth surface and corrugated surafce is optionak. The hole at the bottom allows better air circulation and baking performance.
- 3. Gold-colored non-stick coating is fashionable and food-safe, for easier demoulding ofr loaf bread.
- 4. Wire in rim design makes it more durable and not easy to deformation for long srvice life.
- 5. Multiple function for making sandwiches, toast, traditional loaf breads etc.
- 6. 6cm and 10cm is optional. Custom size as your requirements is welcomed in Tsingbuy mini loaf pan manufacturer.