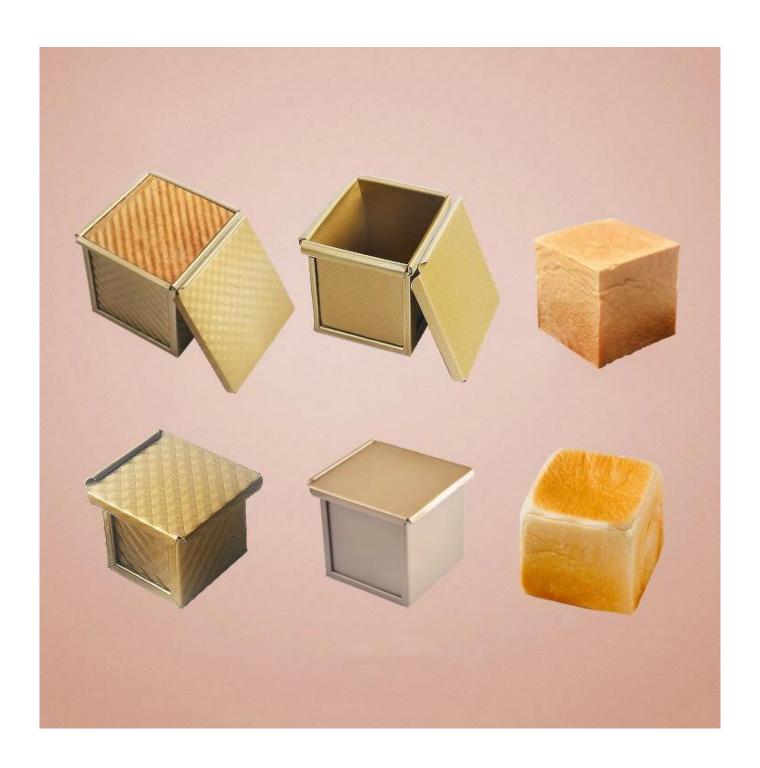

#### Main features of mini square laof bread pan with lid

- 1. Constructed with 1.0mm aluminum alloy for better and evenly heat conductivity.
- 2. Smooth surface and corrugated surafce is optionak. The hole at the bottom allows better air circulation and baking performance.
- 3. Gold-colored non-stick coating is fashionable and food-safe, for easier demoulding ofr loaf bread.
- 4. Wire in rim design makes it more durable and not easy to deformation for long srvice life.
- 5. Multiple function for making sandwiches, toast, traditional loaf breads etc.
- 6. 6cm and 10cm is optional. Custom size as your requirements is welcomed in Tsingbuy mini loaf pan manufacturer.

#### Product images of mini aluminum loaf bread pan with lid

More types of mini loaf pans with lids from Tsingbuy

More bread loaf pan toast baking box with lid from Tsingbuy