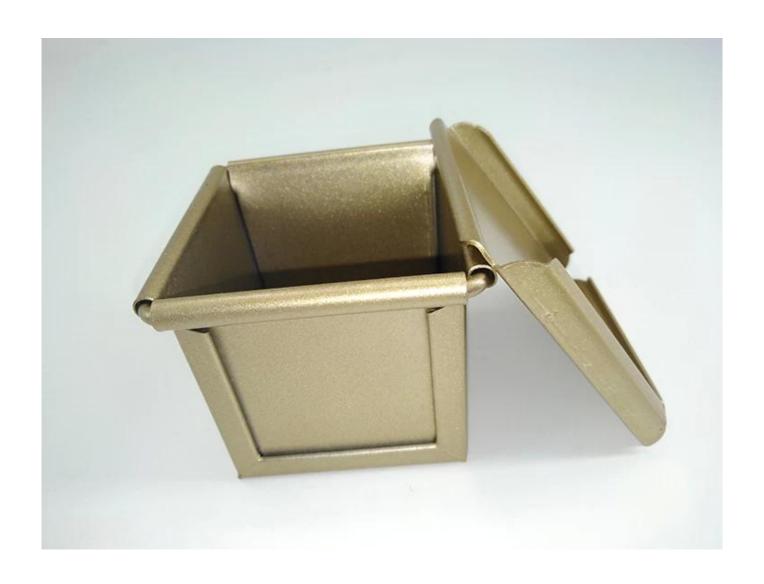

#### Product images of mini aluminum loaf bread pan with lid

More types of mini loaf pans with lids from Tsingbuy

More bread loaf pan toast baking box with lid from Tsingbuy