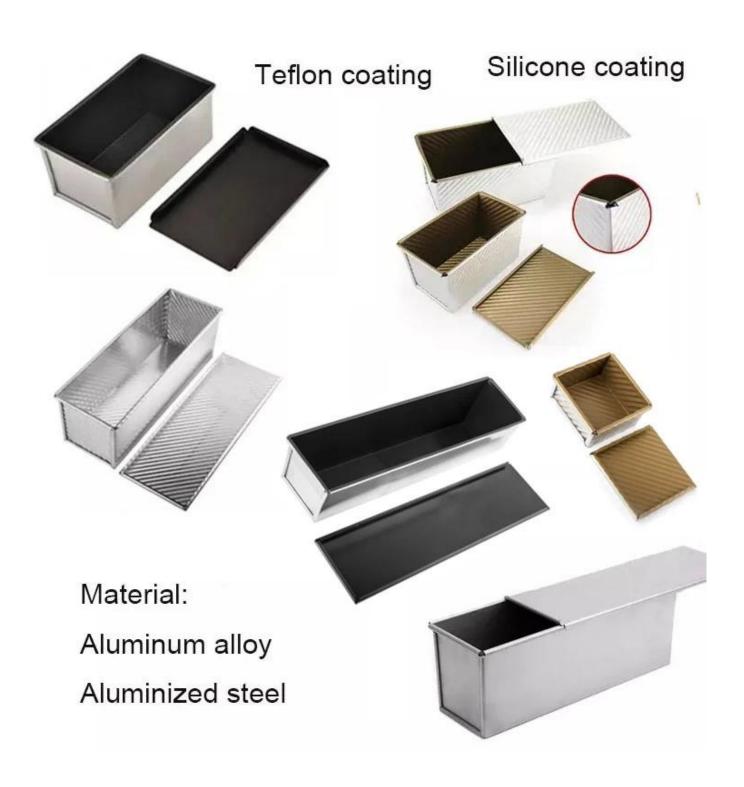

#### Main features of mini square laof bread pan with lid

- 1. Constructed with 1.0mm aluminum alloy for better and evenly heat conductivity.
- 2. Smooth surface and corrugated surafce is optionak. The hole at the bottom allows better air circulation and baking performance.
- 3. Gold-colored non-stick coating is fashionable and food-safe, for easier demoulding ofr loaf bread.
- 4. Wire in rim design makes it more durable and not easy to deformation for long srvice life.
- 5. Multiple function for making sandwiches, toast, traditional loaf breads etc.
- 6. 6cm and 10cm is optional. Custom size as your requirements is welcomed in Tsingbuy mini loaf pan manufacturer.

#### Product images of mini aluminum loaf bread pan with lid

More types of mini loaf pans with lids from Tsingbuy

More bread loaf pan toast baking box with lid from Tsingbuy