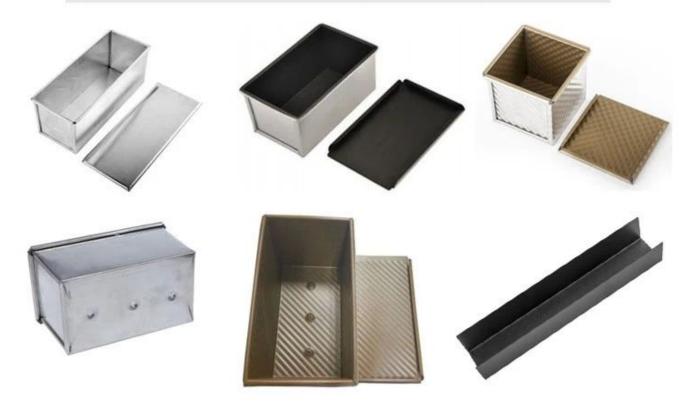

#### Product images of mini aluminum loaf bread pan with lid

More types of mini loaf pans with lids from Tsingbuy

More bread loaf pan toast baking box with lid from Tsingbuy

## **More Customzied Strap Loaf Pans from Tsingbuy**