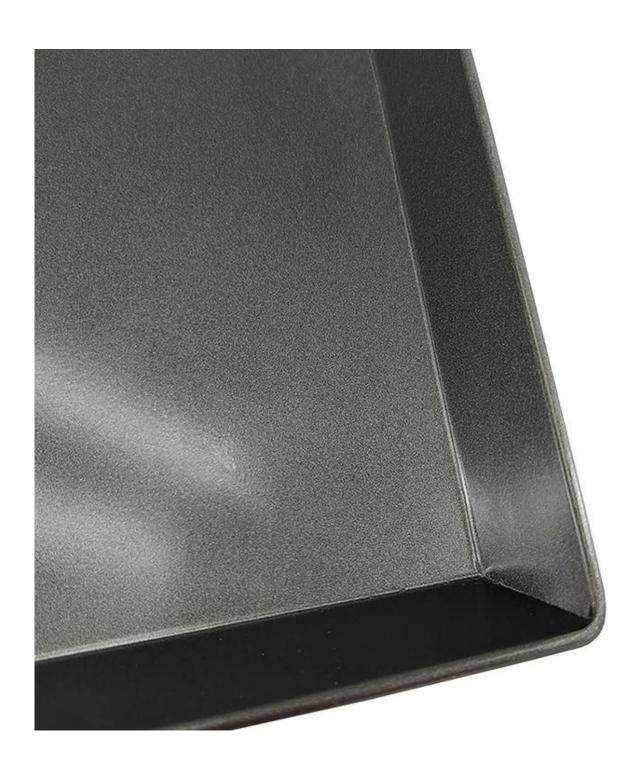

#### Main features of handmade aluminum non stick baking tray cookie sheet pan

- 1. High grade alusteel/aluminum material and 0.8/1.0 thickness perfect for even heat conductivity
- 2. Never rust, durable and strong, quality assurance, long service life
- 3. Certificated nonstick coating, non toxic & healthy
- 4. Trays come with proper weight and feel sturdy, high temperature resistant and more durable
- 5. Smooth welded corners, no bur scratching fingers.
- 6. Perfect custom size for home kitchen and bakery, food factory
- 7. Tsingbuy **cookie sheet pan supplier** has professional team, good service, reliable forwarder, a great deal of experience.

#### Product pictures of handmade aluminum non stick baking tray cookie sheet pan