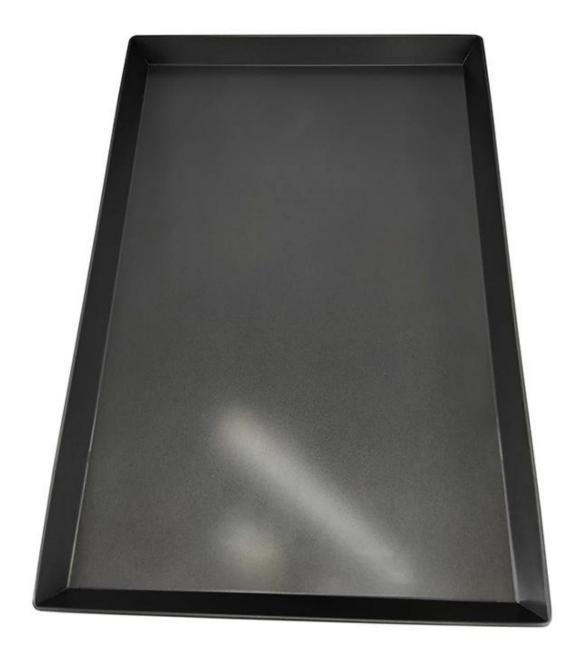

#### Product pictures of handmade aluminum non stick baking tray cookie sheet pan

### **Custom baking pan factory**

Tsingbuy **non stick baking tray manufacturer** produces both household and commercial sheet pans for wholesale and export with much experience. It helps even heating from corner to corner and bake batches in less time. This smaller baking sheet is perfect for appetizers and fit for most toaster ovens. The dimensions of oven tray is 17x13 inches. You can customized sheet pans with many options in material, size, type, surface finish and so on. Tell us your required specifications and we can produce sheet pan meeting your needs.