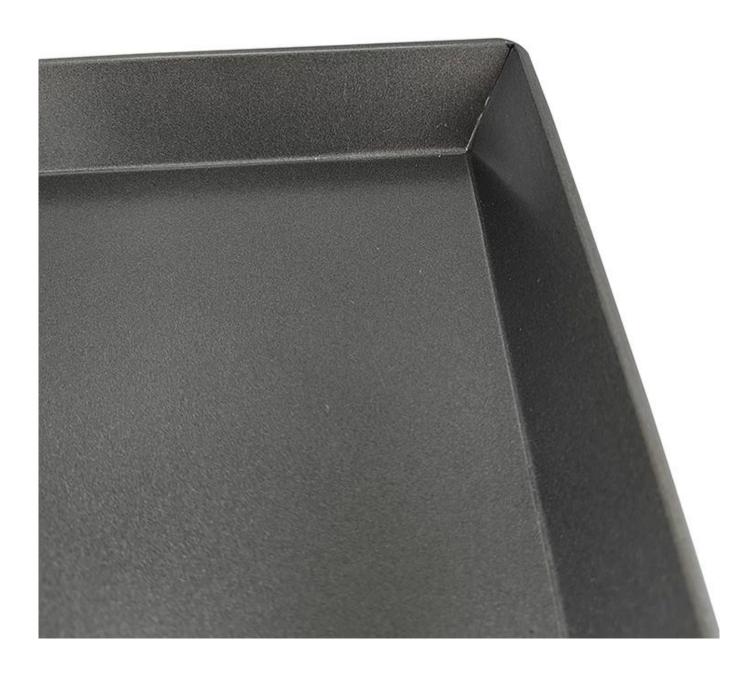

#### Main features of handmade aluminum non stick baking tray cookie sheet pan

- 1. High grade alusteel/aluminum material and 0.8/1.0 thickness perfect for even heat conductivity
- 2. Never rust, durable and strong, quality assurance, long service life
- 3. Certificated nonstick coating, non toxic & healthy
- 4. Trays come with proper weight and feel sturdy, high temperature resistant and more durable
- 5. Smooth welded corners, no bur scratching fingers.
- 6. Perfect custom size for home kitchen and bakery, food factory
- 7. Tsingbuy **cookie sheet pan supplier** has professional team, good service, reliable forwarder, a great deal of experience.

#### Product pictures of handmade aluminum non stick baking tray cookie sheet pan