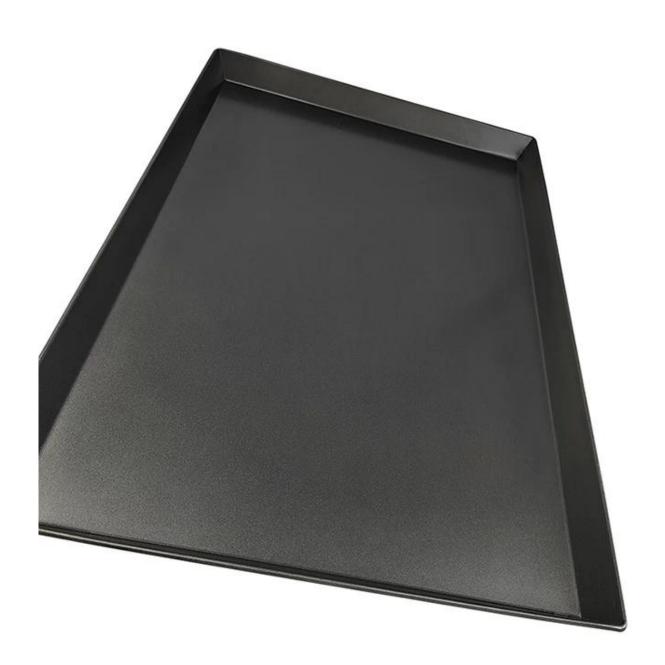

#### Product pictures of handmade aluminum non stick baking tray cookie sheet pan

### **Custom baking pan factory**

Tsingbuy **non stick baking tray manufacturer** produces both household and commercial sheet pans for wholesale and export with much experience. It helps even heating from corner to corner and bake batches in less time. This smaller baking sheet is perfect for appetizers and fit for most toaster ovens. The dimensions of oven tray is 17x13 inches. You can customized sheet pans with many options in material, size, type, surface finish and so on. Tell us your required specifications and we can produce sheet pan meeting your needs.