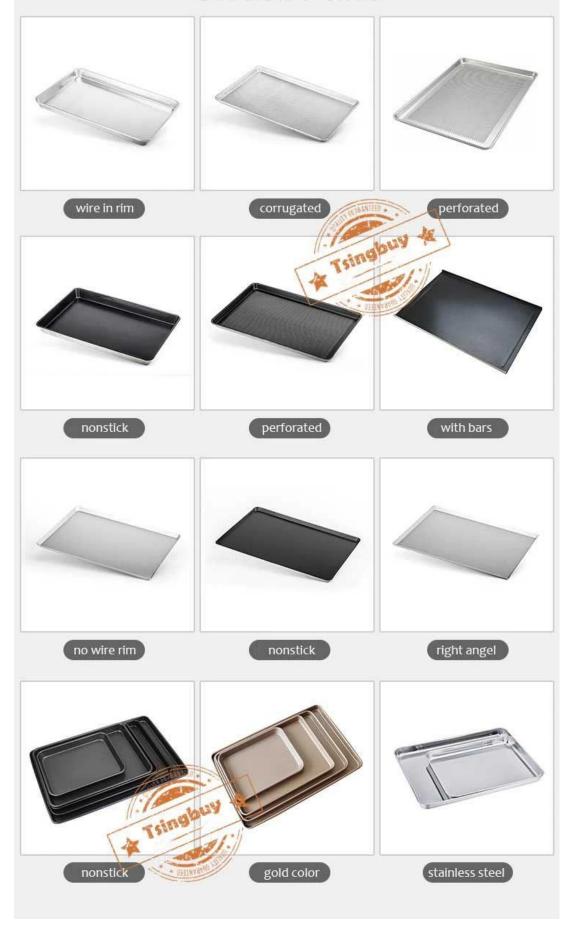

#### Product pictures of handmade aluminum non stick baking tray cookie sheet pan

### **Custom baking pan factory**

Tsingbuy **non stick baking tray manufacturer** produces both household and commercial sheet pans for wholesale and export with much experience. It helps even heating from corner to corner and bake batches in less time. This smaller baking sheet is perfect for appetizers and fit for most toaster ovens. The dimensions of oven tray is 17x13 inches. You can customized sheet pans with many options in material, size, type, surface finish and so on. Tell us your required specifications and we can produce sheet pan meeting your needs.