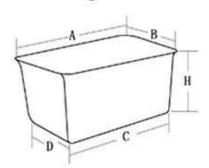

## Customized Single Loaf Pan

A.Top length of the item
B.Top width of the item
C.Bottom length of the item
D.Bottom width of the item
H.Height