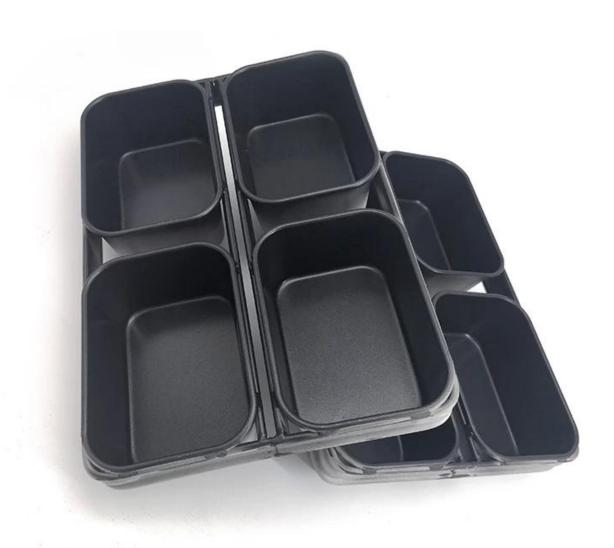

#### **Product images for Aluminized Steel Custom Nonstick Farmhouse Loaf Pan**

### More type of Aluminized Steel Custom Nonstick Farmhouse Loaf Pan

Here are some pictures of SINGLE loaf pans and STRAP loaf bread pans from Tsingbuy nonstick loaf pan supplier.