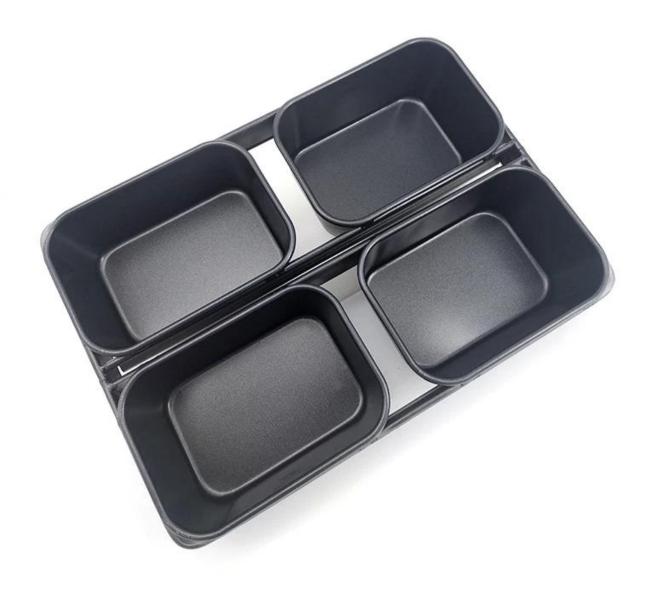

#### **Product images for Aluminized Steel Custom Nonstick Farmhouse Loaf Pan**

### More type of Aluminized Steel Custom Nonstick Farmhouse Loaf Pan

Here are some pictures of SINGLE loaf pans and STRAP loaf bread pans from Tsingbuy nonstick loaf pan supplier.