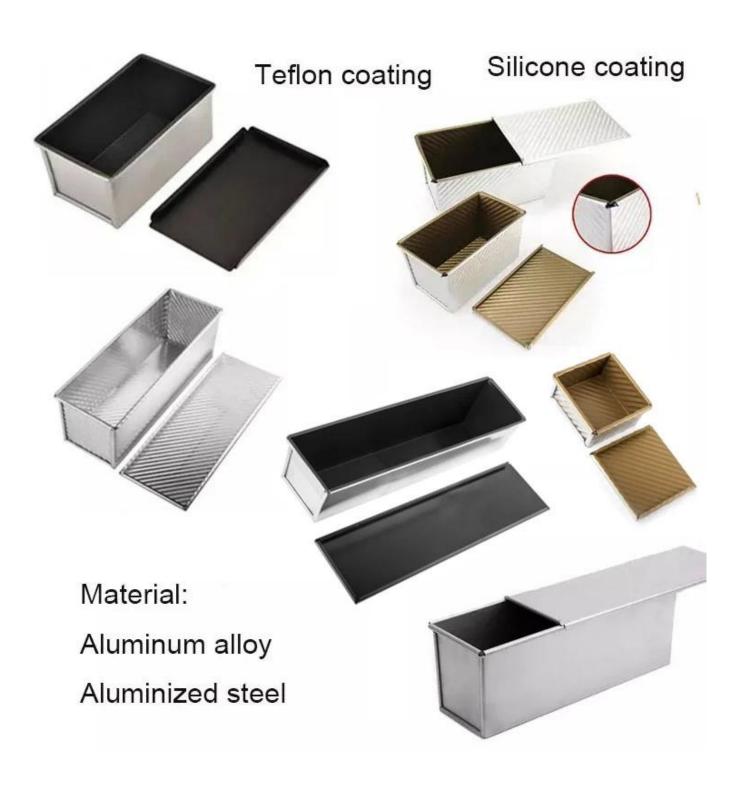

#### **Product images for Aluminized Steel Custom Nonstick Farmhouse Loaf Pan**

### More type of Aluminized Steel Custom Nonstick Farmhouse Loaf Pan

Here are some pictures of SINGLE loaf pans and STRAP loaf bread pans from Tsingbuy nonstick loaf pan supplier.