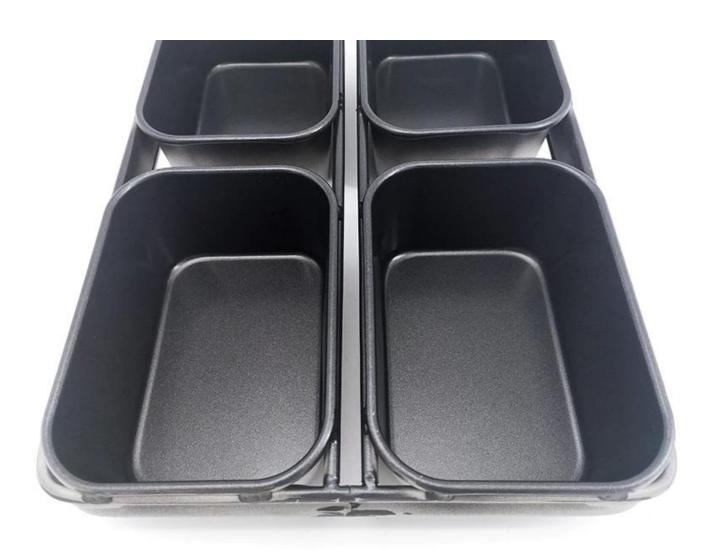

#### **Product images for Aluminized Steel Custom Nonstick Farmhouse Loaf Pan**

### More type of Aluminized Steel Custom Nonstick Farmhouse Loaf Pan

Here are some pictures of SINGLE loaf pans and STRAP loaf bread pans from Tsingbuy nonstick loaf pan supplier.