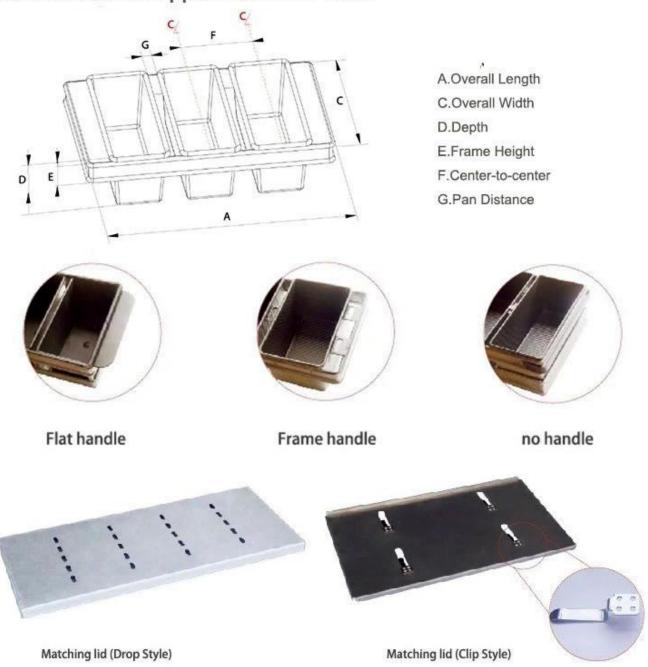

#### **Product images for Aluminized Steel Custom Nonstick Farmhouse Loaf Pan**

### More type of Aluminized Steel Custom Nonstick Farmhouse Loaf Pan

Here are some pictures of SINGLE loaf pans and STRAP loaf bread pans from Tsingbuy nonstick loaf pan supplier.

### **Customized Strapped Loaf Pan Sets**

Factory pictures from strap loaf pan supplier