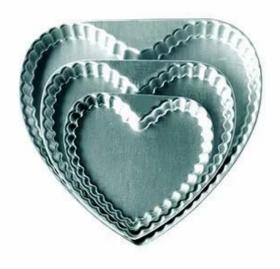

#### Main features of aluminum eight-pointed star cake mould

- Aluminium alloy, light weight, durable, good baking effect, suitable for both home-kitchen and commercial baking.
- Surface anodized, not easy to scratch, not easy to oxidize, easy to demould, long service life.
- Integrated machine stamp, easy to clean, simple style highlights quality.
- NOTES from <u>aluminum cake mould manufacturer</u>: before using the newly purchased cake mold for the first time, soak it in water, wipe off the water and apply a little grease on the inner wall of the mold. Bake in a low temperature (about 150 degrees) in the oven for about 5 to 10 minutes. This will ensure the durability of the product performance.

### Product images of aluminum eight-pointed star cake mould