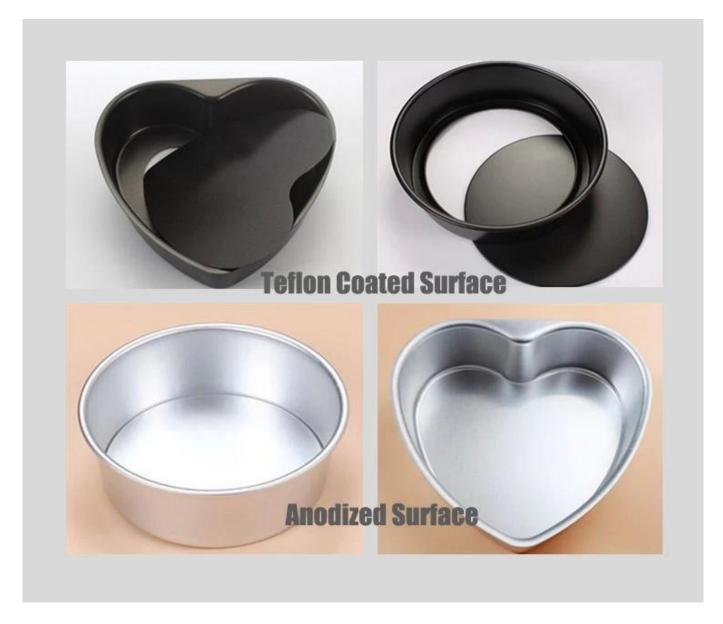

#### Main features of aluminum eight-pointed star cake mould

- Aluminium alloy, light weight, durable, good baking effect, suitable for both home-kitchen and commercial baking.
- Surface anodized, not easy to scratch, not easy to oxidize, easy to demould, long service life.
- Integrated machine stamp, easy to clean, simple style highlights quality.
- NOTES from <u>aluminum cake mould manufacturer</u>: before using the newly purchased cake mold for the first time, soak it in water, wipe off the water and apply a little grease on the inner wall of the mold. Bake in a low temperature (about 150 degrees) in the oven for about 5 to 10 minutes. This will ensure the durability of the product performance.

### Product images of aluminum eight-pointed star cake mould