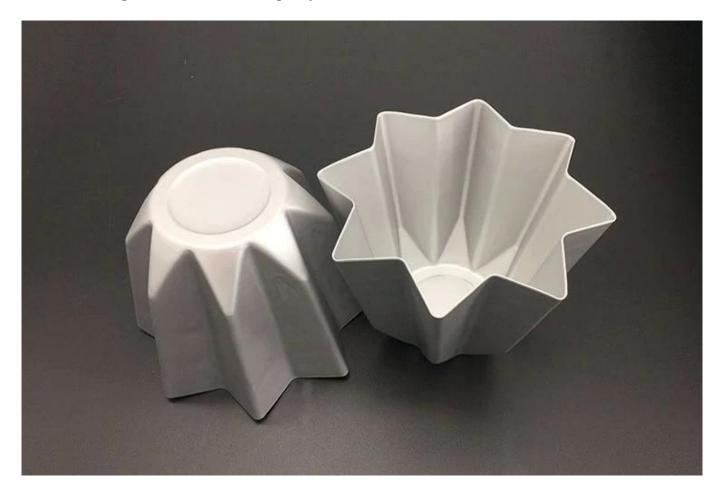

ght-pointed Star Cake mould

#### Main features of aluminum eight-pointed star cake mould

- Aluminium alloy, light weight, durable, good baking effect, suitable for both home-kitchen and commercial baking.
- Surface anodized, not easy to scratch, not easy to oxidize, easy to demould, long service life.
- Integrated machine stamp, easy to clean, simple style highlights quality.
- NOTES from <u>aluminum cake mould manufacturer</u>: before using the newly purchased cake mold for the first time, soak it in water, wipe off the water and apply a little grease on the inner wall of the mold. Bake in a low temperature (about 150 degrees) in the oven for about 5 to 10 minutes. This will ensure the durability of the product performance.

### Product images of aluminum eight-pointed star cake mould





# More types of cake moulds from Tsingbuy

















Small angel cake mould, mini cake mould factory



More options from Tsingbuy <u>pudding mold supplier</u>







### **Contact us**

| S Zoe Lee    | TSINGBUY INDUSTRY LIMITED FACTORY PLANET OEM & ODM - Bakeware and Customization               |  |  |  |
|--------------|-----------------------------------------------------------------------------------------------|--|--|--|
| Q₃ Tel       | +86 186 1186 6087 +86 0755-85234769                                                           |  |  |  |
|              | marketing@tsingbuy.com                                                                        |  |  |  |
| 🗣 Skype      | +86 186 1186 6087                                                                             |  |