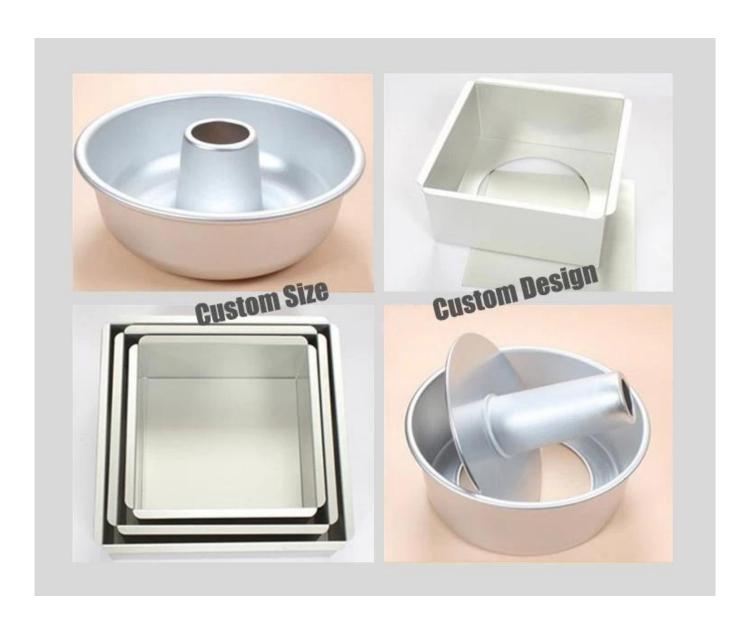

eight-pointed star cake mould

- Aluminium alloy, light weight, durable, good baking effect, suitable for both home-kitchen and commercial baking.
- Surface anodized, not easy to scratch, not easy to oxidize, easy to demould, long service life.
- Integrated machine stamp, easy to clean, simple style highlights quality.
- NOTES from <u>aluminum cake mould manufacturer</u>: before using the newly purchased cake mold for the first time, soak it in water, wipe off the water and apply a little grease on the inner wall of the mold. Bake in a low temperature (about 150 degrees) in the oven for about 5 to 10 minutes. This will ensure the durability of the product performance.

### Product images of aluminum eight-pointed star cake mould





# More types of cake moulds from Tsingbuy

















Small angel cake mould, mini cake mould factory



More options from Tsingbuy <u>pudding mold supplier</u>







### **Contact us**

| S Zoe Lee    | TSINGBUY INDUSTRY LIMITED FACTORY PLANET OEM & ODM - Bakeware and Customization               |  |  |  |
|--------------|-----------------------------------------------------------------------------------------------|--|--|--|
| Q₃ Tel       | +86 186 1186 6087 +86 0755-85234769                                                           |  |  |  |
|              | marketing@tsingbuy.com                                                                        |  |  |  |
| 🗣 Skype      | +86 186 1186 6087                                                                             |  |  |  |
|              | +86 186 1186 6087