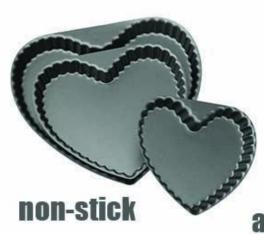

#### Main features of aluminum eight-pointed star cake mould

- Aluminium alloy, light weight, durable, good baking effect, suitable for both home-kitchen and commercial baking.
- Surface anodized, not easy to scratch, not easy to oxidize, easy to demould, long service life.
- Integrated machine stamp, easy to clean, simple style highlights quality.
- NOTES from <u>aluminum cake mould manufacturer</u>: before using the newly purchased cake mold for the first time, soak it in water, wipe off the water and apply a little grease on the inner wall of the mold. Bake in a low temperature (about 150 degrees) in the oven for about 5 to 10 minutes. This will ensure the durability of the product performance.

### Product images of aluminum eight-pointed star cake mould