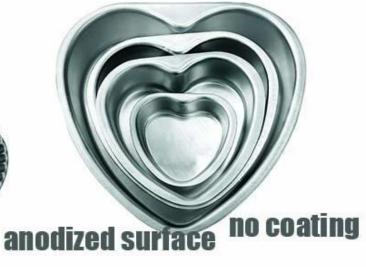

#### Main features of aluminum eight-pointed star cake mould

- Aluminium alloy, light weight, durable, good baking effect, suitable for both home-kitchen and commercial baking.
- Surface anodized, not easy to scratch, not easy to oxidize, easy to demould, long service life.
- Integrated machine stamp, easy to clean, simple style highlights quality.
- NOTES from <u>aluminum cake mould manufacturer</u>: before using the newly purchased cake mold for the first time, soak it in water, wipe off the water and apply a little grease on the inner wall of the mold. Bake in a low temperature (about 150 degrees) in the oven for about 5 to 10 minutes. This will ensure the durability of the product performance.

### Product images of aluminum eight-pointed star cake mould