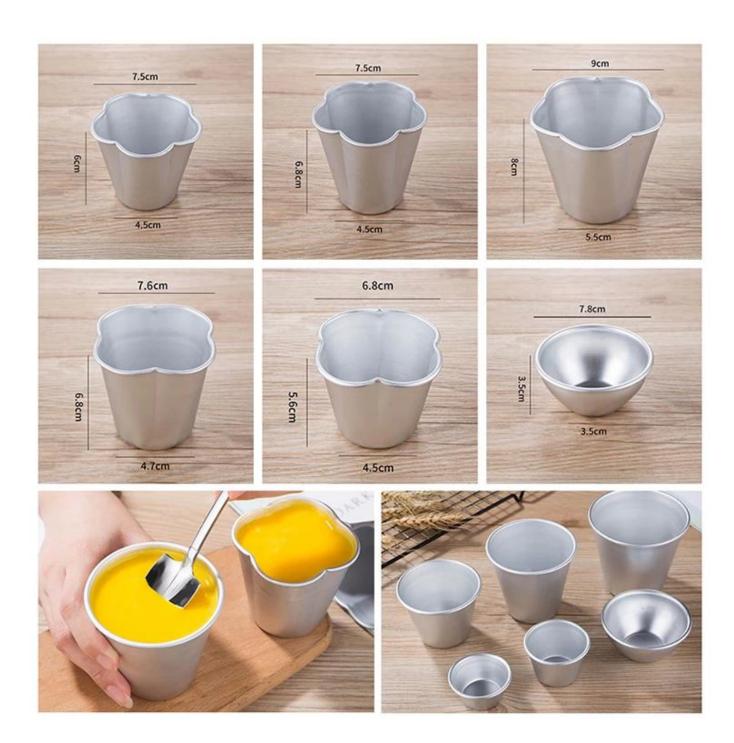

# Eight-pointed Star Cake mould

#### Main features of aluminum eight-pointed star cake mould

- Aluminium alloy, light weight, durable, good baking effect, suitable for both home-kitchen and commercial baking.
- Surface anodized, not easy to scratch, not easy to oxidize, easy to demould, long service life.
- Integrated machine stamp, easy to clean, simple style highlights quality.
- NOTES from <u>aluminum cake mould manufacturer</u>: before using the newly purchased cake mold for the first time, soak it in water, wipe off the water and apply a little grease on the inner wall of the mold. Bake in a low temperature (about 150 degrees) in the oven for about 5 to 10 minutes. This will ensure the durability of the product performance.

### Product images of aluminum eight-pointed star cake mould