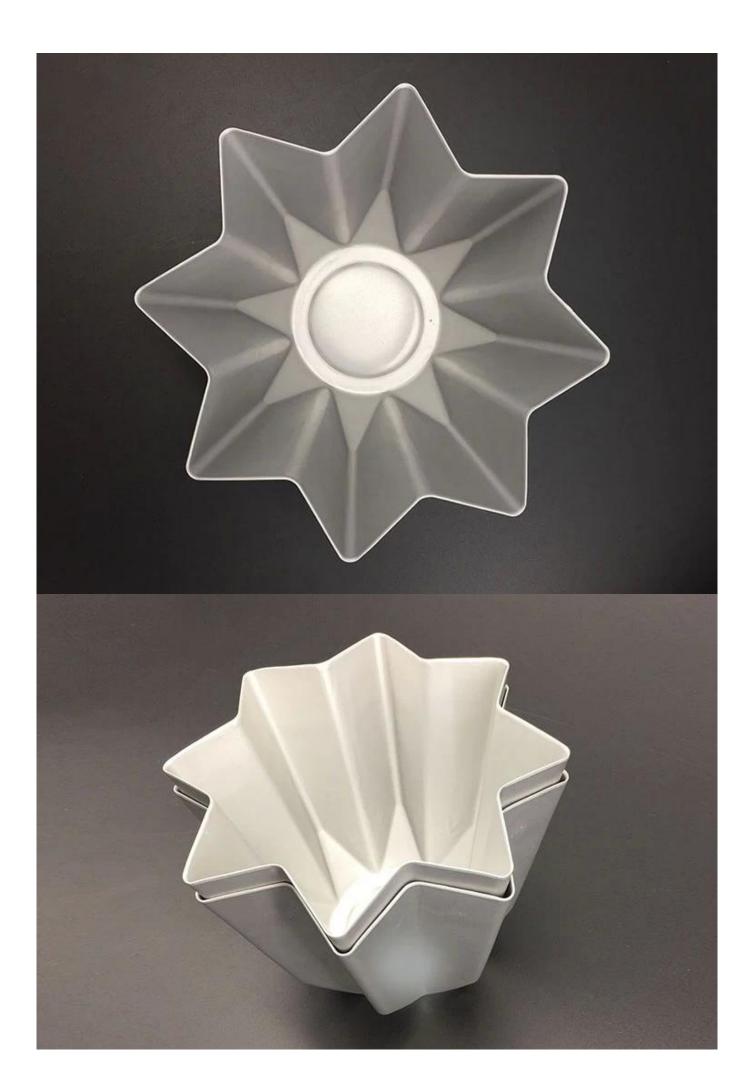

t-pointed Star Cake mould

#### Main features of aluminum eight-pointed star cake mould

- Aluminium alloy, light weight, durable, good baking effect, suitable for both home-kitchen and commercial baking.
- Surface anodized, not easy to scratch, not easy to oxidize, easy to demould, long service life.
- Integrated machine stamp, easy to clean, simple style highlights quality.
- NOTES from <u>aluminum cake mould manufacturer</u>: before using the newly purchased cake mold for the first time, soak it in water, wipe off the water and apply a little grease on the inner wall of the mold. Bake in a low temperature (about 150 degrees) in the oven for about 5 to 10 minutes. This will ensure the durability of the product performance.

### Product images of aluminum eight-pointed star cake mould





# More types of cake moulds from Tsingbuy

















Small angel cake mould, mini cake mould factory



More options from Tsingbuy <u>pudding mold supplier</u>







### **Contact us**

| S Zoe Lee    | TSINGBUY INDUSTRY LIMITED FACTORY PLANET OEM & ODM - Bakeware and Customization               |  |  |  |
|--------------|-----------------------------------------------------------------------------------------------|--|--|--|
| Q₃ Tel       | +86 186 1186 6087 +86 0755-85234769                                                           |  |  |  |
|              | marketing@tsingbuy.com                                                                        |  |  |  |
| 🗣 Skype      | +86 186 1186 6087                                                                             |  |