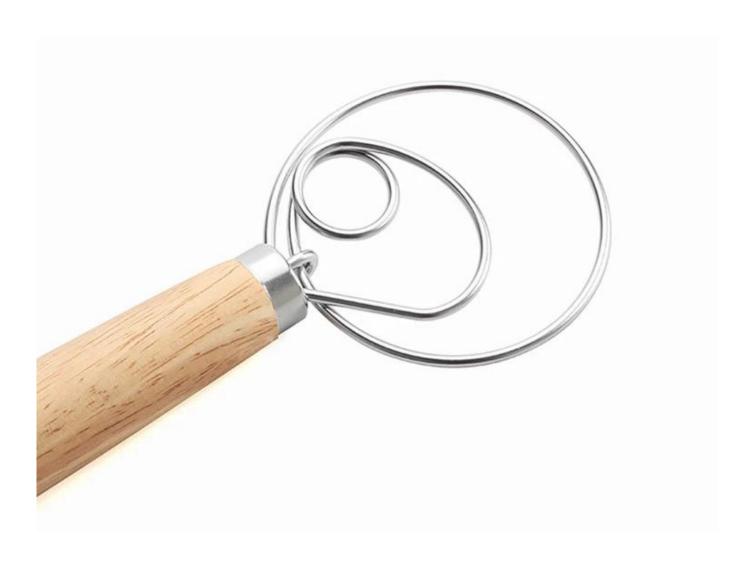

# Main features of 2 pcs Baking Tools Set <u>Stainless Steel Bread Lame</u> and Dough Whisk

- made of high-quality wood and stainless steel, it is stable and firm, and is not easy to fall off;
- -Long anti slip handle, fit hand type, comfortable and durable, easy to operate;
- -Stainless steel coil is easy to be cleaned and deformed;
- -Custom logo on handle, and custom packing box are available.

### **Product Images**

blank blade