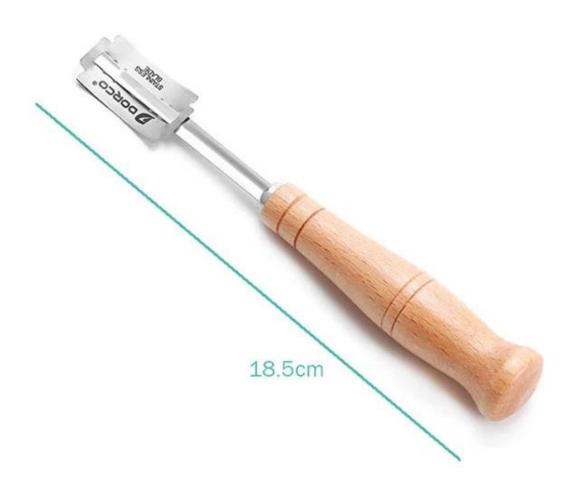

### 2 pcs Baking Tools Set Stainless Steel Bread Lame and Dough Whisk

# Main features of 2 pcs Baking Tools Set <u>Stainless Steel Bread Lame</u> and Dough Whisk

- made of high-quality wood and stainless steel, it is stable and firm, and is not easy to fall off;
- -Long anti slip handle, fit hand type, comfortable and durable, easy to operate;
- -Stainless steel coil is easy to be cleaned and deformed;
- -Custom logo on handle, and custom packing box are available.

### **Product Images**















blank blade











# Packing Box

white box size: 33.9 X 8.8 X 3.1cm

to buy single Stainless Steel Danish Dough Whisk

#### **Contact us**

| O Zoe Lee    | TSINGBUY INDUSTRY LIMITED FACTORY PLANET OEM & ODM - Bakeware and Customization                  |
|--------------|--------------------------------------------------------------------------------------------------|
| Q₃ Tel       | +86 186 1186 6087 +86 0755-85234769                                                              |
| ☑ Email      | marketing@tsingbuy.com                                                                           |
| Q Skype      | +86 186 1186 6087                                                                                |
|              | +86 186 1186 6087