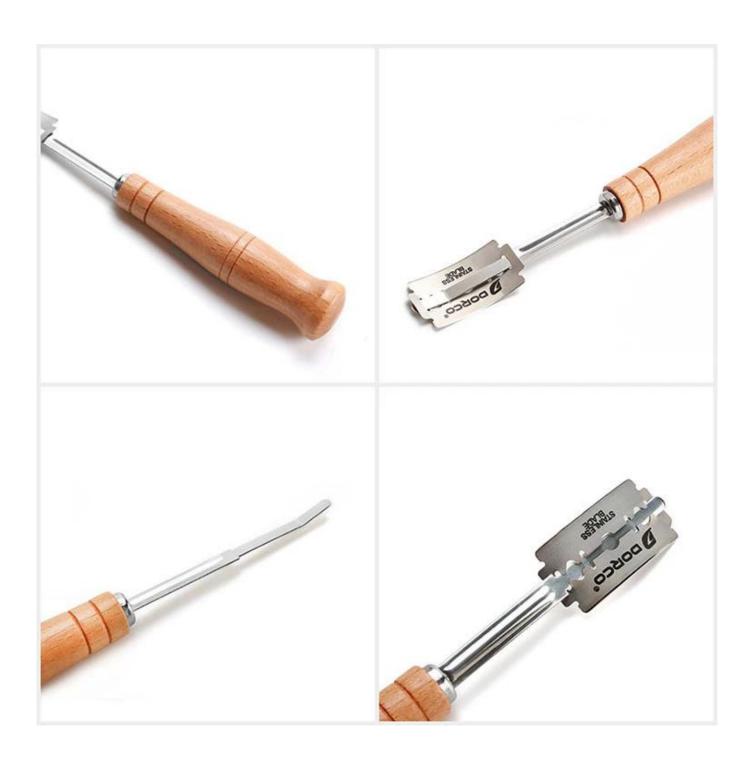

### 2 pcs Baking Tools Set Stainless Steel Bread Lame and Dough Whisk

# Main features of 2 pcs Baking Tools Set <u>Stainless Steel Bread Lame</u> and Dough Whisk

- made of high-quality wood and stainless steel, it is stable and firm, and is not easy to fall off;
- -Long anti slip handle, fit hand type, comfortable and durable, easy to operate;
- -Stainless steel coil is easy to be cleaned and deformed;
- -Custom logo on handle, and custom packing box are available.

### **Product Images**















blank blade











# Packing Box

white box size: 33.9 X 8.8 X 3.1cm

to buy single Stainless Steel Danish Dough Whisk

#### **Contact us**

| O Zoe Lee    | TSINGBUY INDUSTRY LIMITED FACTORY PLANET OEM & ODM - Bakeware and Customization                  |
|--------------|--------------------------------------------------------------------------------------------------|
| Q₃ Tel       | +86 186 1186 6087 +86 0755-85234769                                                              |
| ☑ Email      | marketing@tsingbuy.com                                                                           |
| Q Skype      | +86 186 1186 6087                                                                                |
|              | +86 186 1186 6087