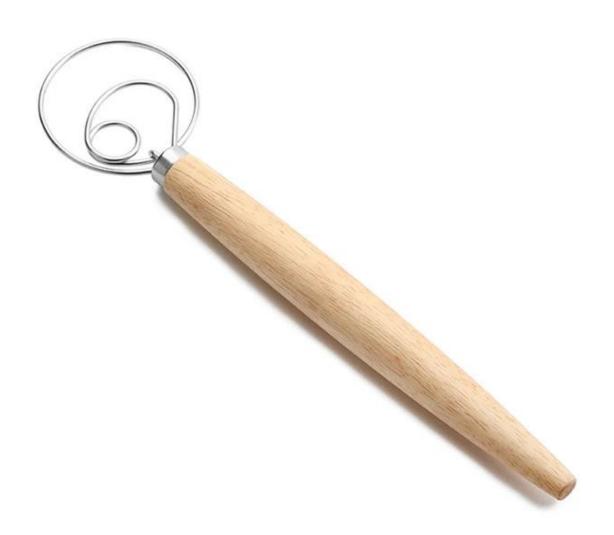

### 2 pcs Baking Tools Set Stainless Steel Bread Lame and Dough Whisk

# Main features of 2 pcs Baking Tools Set <u>Stainless Steel Bread Lame</u> and Dough Whisk

- made of high-quality wood and stainless steel, it is stable and firm, and is not easy to fall off;
- -Long anti slip handle, fit hand type, comfortable and durable, easy to operate;
- -Stainless steel coil is easy to be cleaned and deformed;
- -Custom logo on handle, and custom packing box are available.