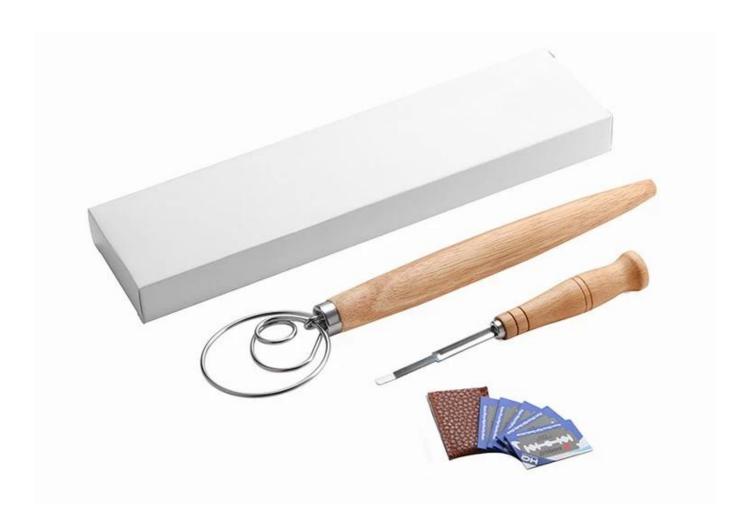

### 2 pcs Baking Tools Set Stainless Steel Bread Lame and Dough Whisk

# Main features of 2 pcs Baking Tools Set <u>Stainless Steel Bread Lame</u> and Dough Whisk

- made of high-quality wood and stainless steel, it is stable and firm, and is not easy to fall off;
- -Long anti slip handle, fit hand type, comfortable and durable, easy to operate;
- -Stainless steel coil is easy to be cleaned and deformed;
- -Custom logo on handle, and custom packing box are available.

### **Product Images**

blank blade

# Packing Box

white box size: 33.9 X 8.8 X 3.1cm

to buy single Stainless Steel Danish Dough Whisk