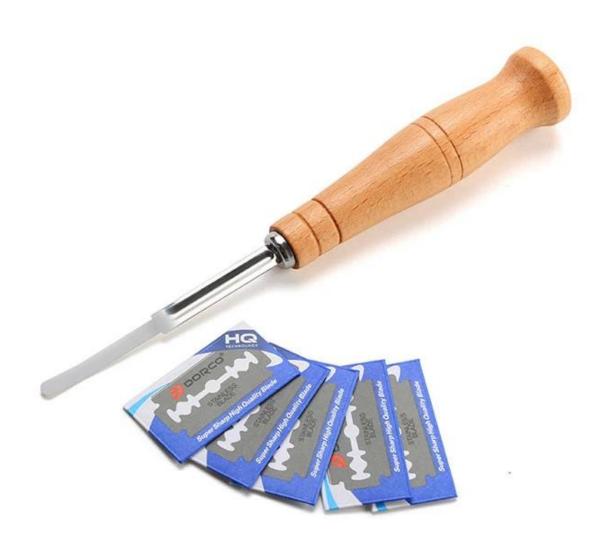

### 2 pcs Baking Tools Set Stainless Steel Bread Lame and Dough Whisk

# Main features of 2 pcs Baking Tools Set <u>Stainless Steel Bread Lame</u> and Dough Whisk

- made of high-quality wood and stainless steel, it is stable and firm, and is not easy to fall off;
- -Long anti slip handle, fit hand type, comfortable and durable, easy to operate;
- -Stainless steel coil is easy to be cleaned and deformed;
- -Custom logo on handle, and custom packing box are available.

### **Product Images**















blank blade











# Packing Box

white box size: 33.9 X 8.8 X 3.1cm

to buy single Stainless Steel Danish Dough Whisk

#### **Contact us**

| O Zoe Lee    | TSINGBUY INDUSTRY LIMITED FACTORY PLANET OEM & ODM - Bakeware and Customization                  |
|--------------|--------------------------------------------------------------------------------------------------|
| Q₃ Tel       | +86 186 1186 6087 +86 0755-85234769                                                              |
| ☑ Email      | marketing@tsingbuy.com                                                                           |
| Q Skype      | +86 186 1186 6087                                                                                |
|              | +86 186 1186 6087