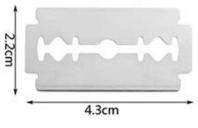

### 2 pcs Baking Tools Set Stainless Steel Bread Lame and Dough Whisk

# Main features of 2 pcs Baking Tools Set <u>Stainless Steel Bread Lame</u> and Dough Whisk

- made of high-quality wood and stainless steel, it is stable and firm, and is not easy to fall off;
- -Long anti slip handle, fit hand type, comfortable and durable, easy to operate;
- -Stainless steel coil is easy to be cleaned and deformed;
- -Custom logo on handle, and custom packing box are available.

### **Product Images**















blank blade











# Packing Box

white box size: 33.9 X 8.8 X 3.1cm

to buy single Stainless Steel Danish Dough Whisk

#### **Contact us**

| O Zoe Lee    | TSINGBUY INDUSTRY LIMITED FACTORY PLANET OEM & ODM - Bakeware and Customization                  |
|--------------|--------------------------------------------------------------------------------------------------|
| Q₃ Tel       | +86 186 1186 6087 +86 0755-85234769                                                              |
| ☑ Email      | marketing@tsingbuy.com                                                                           |
| Q Skype      | +86 186 1186 6087                                                                                |
|              | +86 186 1186 6087