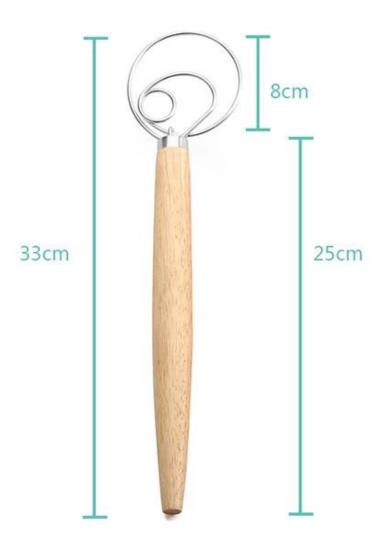

### 2 pcs Baking Tools Set Stainless Steel Bread Lame and Dough Whisk

# Main features of 2 pcs Baking Tools Set <u>Stainless Steel Bread Lame</u> and Dough Whisk

- made of high-quality wood and stainless steel, it is stable and firm, and is not easy to fall off;
- -Long anti slip handle, fit hand type, comfortable and durable, easy to operate;
- -Stainless steel coil is easy to be cleaned and deformed;
- -Custom logo on handle, and custom packing box are available.