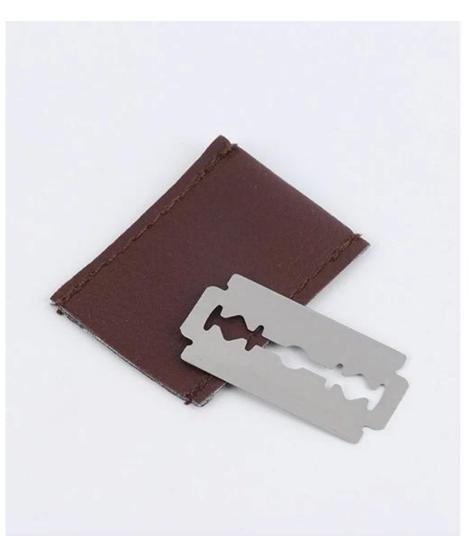

### 2 pcs Baking Tools Set Stainless Steel Bread Lame and Dough Whisk

# Main features of 2 pcs Baking Tools Set <u>Stainless Steel Bread Lame</u> and Dough Whisk

- made of high-quality wood and stainless steel, it is stable and firm, and is not easy to fall off;
- -Long anti slip handle, fit hand type, comfortable and durable, easy to operate;
- -Stainless steel coil is easy to be cleaned and deformed;
- -Custom logo on handle, and custom packing box are available.

### **Product Images**















blank blade











# Packing Box

white box size: 33.9 X 8.8 X 3.1cm

to buy single Stainless Steel Danish Dough Whisk

#### **Contact us**

| O Zoe Lee    | TSINGBUY INDUSTRY LIMITED FACTORY PLANET OEM & ODM - Bakeware and Customization                  |
|--------------|--------------------------------------------------------------------------------------------------|
| Q₃ Tel       | +86 186 1186 6087 +86 0755-85234769                                                              |
| ☑ Email      | marketing@tsingbuy.com                                                                           |
| Q Skype      | +86 186 1186 6087                                                                                |
|              | +86 186 1186 6087