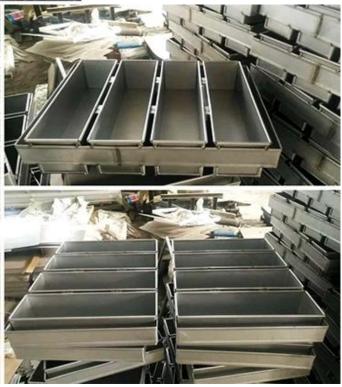

# Customized 4 Strap Loaf Pan

# Main features of customized 4 strap loaf pan

- 1. Original design and customized size to meet individual requirements.
- 2. High-qualified material and handcraft for perfect and durable performance.
- 3. Alusteel material that will never rust, even heat conductivity and not over baked for corners.
- 4. Non-stick teflon coated surface for easier cleanup and easier bread release.

5. Tsingbuy is rich in customization experience as an **alusteel toast box manufacturer** who has engeged in bakeware industry for more than 12 years.

#### More pictures of customized 4 strap loaf pan