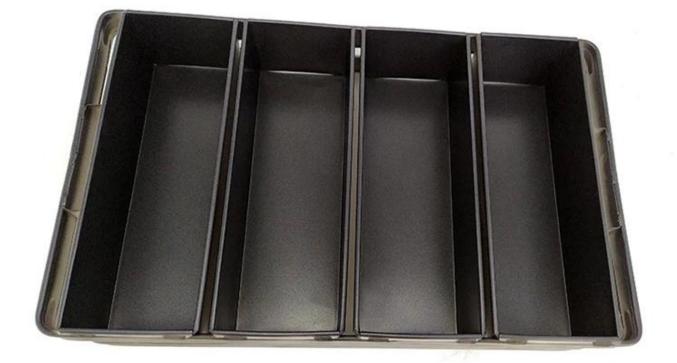

# Customized 4 Strap Loaf Pan

# Main features of customized 4 strap loaf pan

- 1. Original design and customized size to meet individual requirements.
- 2. High-qualified material and handcraft for perfect and durable performance.
- 3. Alusteel material that will never rust, even heat conductivity and not over baked for corners.
- 4. Non-stick teflon coated surface for easier cleanup and easier bread release.

5. Tsingbuy is rich in customization experience as an **alusteel toast box manufacturer** who has engeged in bakeware industry for more than 12 years.