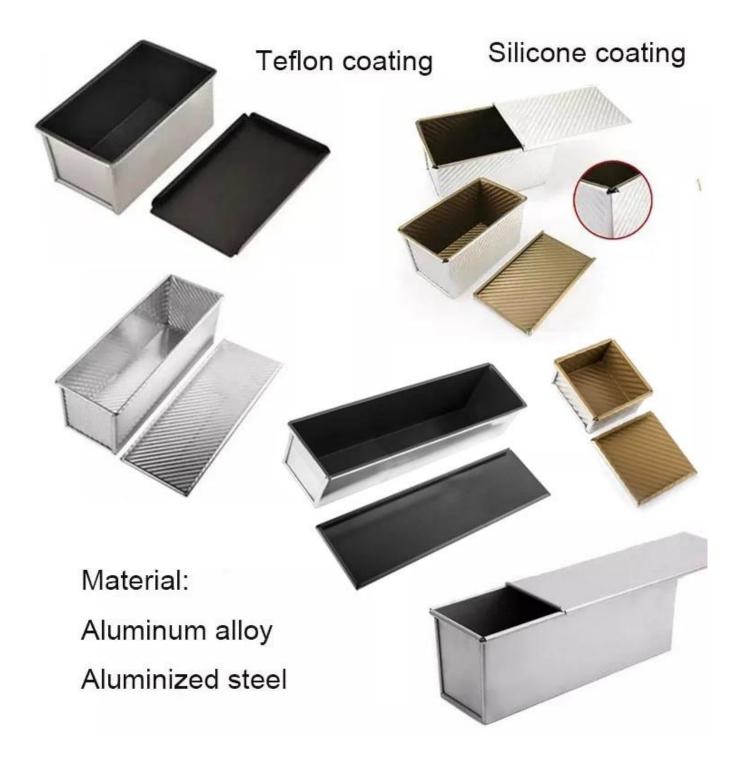

#### More types of pullman loaf tins from Tsingbuy

Here are more types for your information from Tsingbuy **pullman laof tin supplier**. Material optional: aluminum, aluminized steel, stainless steel Perforation options: no perforation, bottom-perforated, all-perforated Using scene: single loaf pan, strap loaf pan Surface options: smooth, corrugated, no-coating, teflon non-stick, silicone non-stick Size: any size Lid: with lid or not as your requirement. Custom manufacturing of strap loaf pan is one of our biggest strength, welcome for more info.