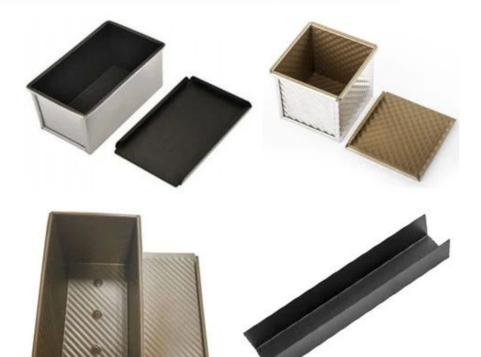

hich has proudly manufactured high quality baking trays, pullman loaf tins and provided custom bakeware for international market for over 12 years.

#### Product images of golden non-stick pullman loaf tin





#### More types of pullman loaf tins from Tsingbuy

Here are more types for your information from Tsingbuy **pullman laof tin supplier**. Material optional: aluminum, aluminized steel, stainless steel Perforation options: no perforation, bottom-perforated, all-perforated Using scene: single loaf pan, strap loaf pan Surface options: smooth, corrugated, no-coating, teflon non-stick, silicone non-stick Size: any size Lid: with lid or not as your requirement. Custom manufacturing of strap loaf pan is one of our biggest strength, welcome for more info.

# customized single loaf pan









## More Customzied Strap Loaf Pans from Tsingbuy





**Factory pictures** 





#### Contact us

| O Zoe Lee  | TSINGBUY INDUSTRY LIMITED FACTORY PLANET<br>OEM & ODM - Bakeware and Customization               |
|------------|--------------------------------------------------------------------------------------------------|
| Q Tel      | +86 186 1186 6087 +86 0755-85234769                                                              |
| 🗹 Email    | marketing@tsingbuy.com                                                                           |
| 🗣 Skype    | +86 186 1186 6087                                                                                |
| 🗭 Whatsapp | +86 186 1186 6087                                                                                |
| 🛠 Web      |