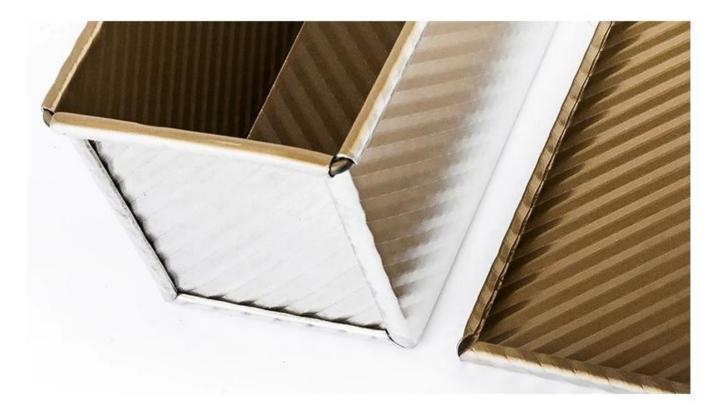

2. Food-safe and corrugated, non-stick surface allows for quick release of baked-breads. Easy for fast cleanup.

3. Wire in rim design makes it more durable and not easy to deformation for long srvice life.

#### Product images of golden non-stick pullman loaf tin