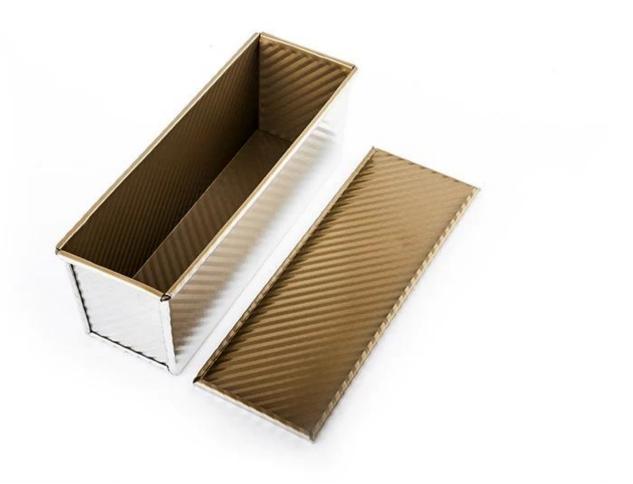

### Corrugated Non-stick Pullman Loaf Tin

#### Main features of golden non-stick Pullman loaf tin

1. Golden color, made of 1.0mm thick heavy gauge aluminized steel, commercial grade and durable for long service life. Aluminium material is also optional.

2. Food-safe and corrugated, non-stick surface allows for quick release of baked-breads. Easy for fast cleanup.

3. Wire in rim design makes it more durable and not easy to deformation for long srvice life.

#### Product images of golden non-stick pullman loaf tin