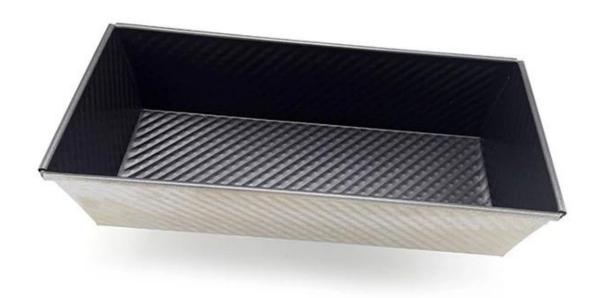

### Product images of corrugated non-stick aluminized steel single loaf pan

#### Main features of corrugated non-stick aluminized steel single loaf pan

- 1. made of 1.0mm thick heavy gauge aluminized steel, commercial grade and durable for long service life. Aluminium material is also optional.
- 2. Food-safe and corrugated, non-stick surface allows for quick release of baked-breads. Easy for fast cleanup.
- 3. Wire in rim design makes it more durable and not easy to deformation for long srvice life.
- 4. Multiple function for making sandwiches, toast, traditional loaf breads etc.
- 5. Custom size as your requirements is welcomed in Tsingbuy non-stick loaf pan manufacturer.
- 6. Tsingbuy is a professional supplier which has proudly manufactured high quality baking trays, pullman loaf tins and provided custom bakeware for international market for over 12 years.