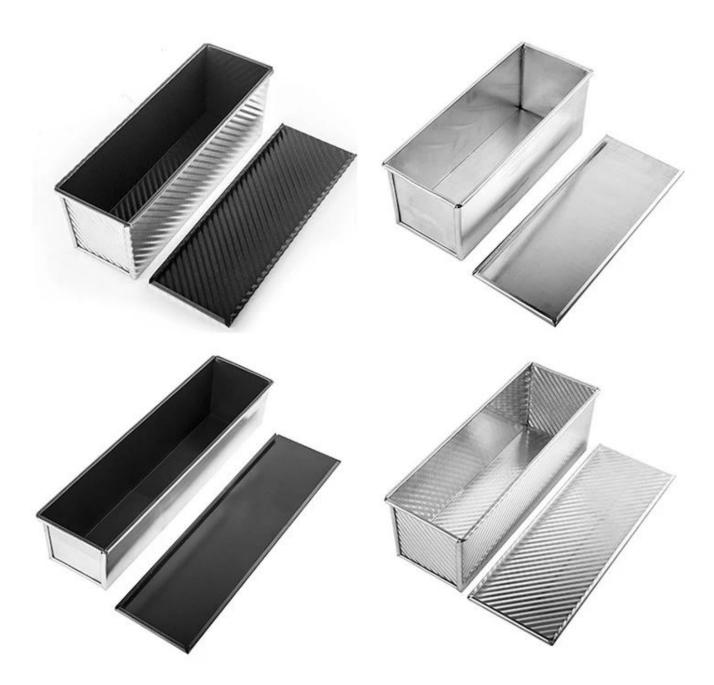

### Product images of corrugated non-stick aluminized steel single loaf pan

#### Main features of corrugated non-stick aluminized steel single loaf pan

- 1. made of 1.0mm thick heavy gauge aluminized steel, commercial grade and durable for long service life. Aluminium material is also optional.
- 2. Food-safe and corrugated, non-stick surface allows for quick release of baked-breads. Easy for fast cleanup.
- 3. Wire in rim design makes it more durable and not easy to deformation for long srvice life.
- 4. Multiple function for making sandwiches, toast, traditional loaf breads etc.
- 5. Custom size as your requirements is welcomed in Tsingbuy non-stick loaf pan manufacturer.
- 6. Tsingbuy is a professional supplier which has proudly manufactured high quality baking trays, pullman loaf tins and provided custom bakeware for international market for over 12 years.