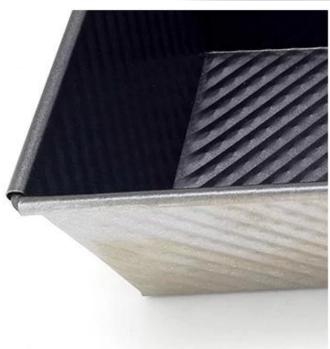

### Product images of corrugated non-stick aluminized steel single loaf pan

#### Main features of corrugated non-stick aluminized steel single loaf pan

- 1. made of 1.0mm thick heavy gauge aluminized steel, commercial grade and durable for long service life. Aluminium material is also optional.
- 2. Food-safe and corrugated, non-stick surface allows for quick release of baked-breads. Easy for fast cleanup.
- 3. Wire in rim design makes it more durable and not easy to deformation for long srvice life.
- 4. Multiple function for making sandwiches, toast, traditional loaf breads etc.
- 5. Custom size as your requirements is welcomed in Tsingbuy non-stick loaf pan manufacturer.
- 6. Tsingbuy is a professional supplier which has proudly manufactured high quality baking trays, pullman loaf tins and provided custom bakeware for international market for over 12 years.