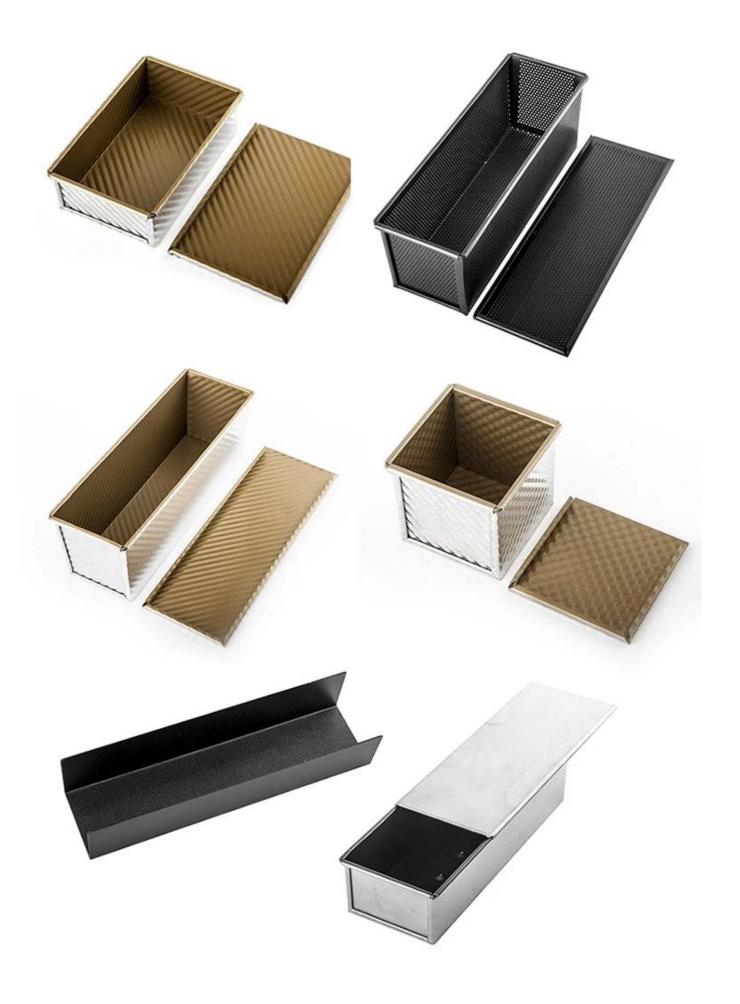

## More types of pullman loaf tins from Tsingbuy

Here are more types for your information from Tsingbuy corrugated loaf pan factory.

Material optional: aluminum, aluminized steel, stainless steel

Perforation options: no perforation, bottom-perforated, all-perforated

Using scene: single loaf pan, strap loaf pan

Surface options: smooth, corrugated, no-coating, teflon non-stick, silicone non-stick

Size: any size

Lid: with lid or not as your requirement.

Custom manufacturing of strap loaf pan is one of our biggest strength, welcome for more info.