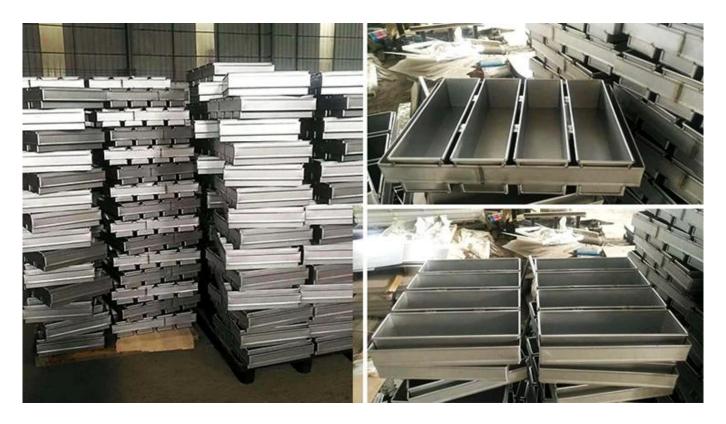

af tins and provided custom bakeware for international market for over 12 years.

### Product images of corrugated non-stick aluminized steel single loaf pan









## More types of pullman loaf tins from Tsingbuy

Here are more types for your information from Tsingbuy corrugated loaf pan factory.

Material optional: aluminum, aluminized steel, stainless steel

Perforation options: no perforation, bottom-perforated, all-perforated

Using scene: single loaf pan, strap loaf pan

Surface options: smooth, corrugated, no-coating, teflon non-stick, silicone non-stick

Size: any size

Lid: with lid or not as your requirement.

Custom manufacturing of strap loaf pan is one of our biggest strength, welcome for more info.





# **Factory pictures**







**Loaf Pan**Tsingbuy Industry Limited





## **Contact us**

| O Zoe Lee    | TSINGBUY INDUSTRY LIMITED FACTORY PLANET OEM & ODM - Bakeware and Customization               |
|--------------|-----------------------------------------------------------------------------------------------|
| Q₃ Tel       | +86 186 1186 6087 +86 0755-85234769                                                           |
| ☑ Email      | marketing@tsingbuy.com                                                                        |
| Q Skype      | +86 186 1186 6087                                                                             |
|              | +86 186 1186 6087                                                                             |
| ☆ Web        | www.chinabakeware.com