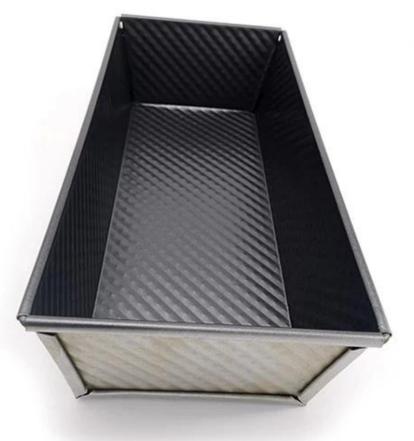

### Product images of corrugated non-stick aluminized steel single loaf pan

#### Main features of corrugated non-stick aluminized steel single loaf pan

- 1. made of 1.0mm thick heavy gauge aluminized steel, commercial grade and durable for long service life. Aluminium material is also optional.
- 2. Food-safe and corrugated, non-stick surface allows for quick release of baked-breads. Easy for fast cleanup.
- 3. Wire in rim design makes it more durable and not easy to deformation for long srvice life.
- 4. Multiple function for making sandwiches, toast, traditional loaf breads etc.
- 5. Custom size as your requirements is welcomed in Tsingbuy non-stick loaf pan manufacturer.
- 6. Tsingbuy is a professional supplier which has proudly manufactured high quality baking trays, pullman loaf tins and provided custom bakeware for international market for over 12 years.